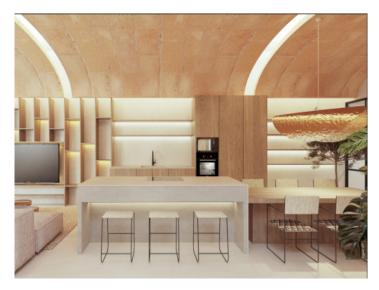

On the first floor, you will find a spacious, open-plan kitchen, living and dining area that invites you to relax. Large windows create a bright and inviting atmosphere and seamlessly connect the interior with the exterior. From here, you have direct access to the private terrace with a stylish BBQ area and an inviting pool - ideal for enjoying the Mediterranean lifestyle.