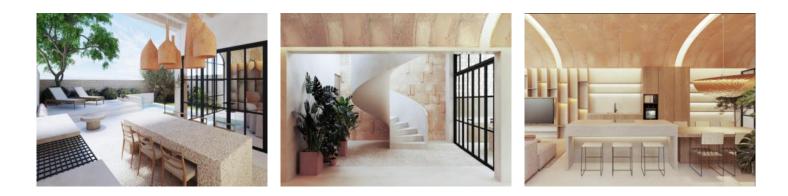

On the first floor, you will find a spacious, open-plan kitchen, living and dining area that invites you to relax. Large windows create a bright and inviting atmosphere and seamlessly connect the interior with the exterior. From here, you have direct access to the private terrace with a stylish BBQ area and an inviting pool - ideal for enjoying the Mediterranean lifestyle.

The second floor has 2 bedrooms, both with en suite bathrooms. One of the bedrooms is also equipped with a dressing room. From the large terrace you can enjoy a wonderful view of the countryside.

On the second floor there is another bedroom, a bathroom, a small terrace and an additional room that can be used flexibly as a bedroom, office or storage room.