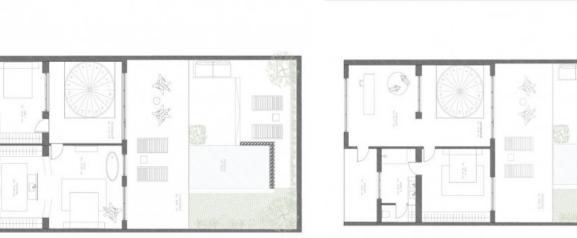

On the first floor, you will find a spacious, open-plan kitchen, living and dining area that invites you to relax. Large windows create a bright and inviting atmosphere and seamlessly connect the interior with the exterior. From here, you have direct access to the private terrace with a stylish BBQ area and an inviting pool - ideal for enjoying the Mediterranean lifestyle.

The second floor has 2 bedrooms, both with en suite bathrooms. One of the bedrooms is also equipped with a dressing room. From the large terrace you can enjoy a wonderful view of the countryside.

On the second floor there is another bedroom, a bathroom, a small terrace and an additional room that can be used flexibly as a bedroom, office or storage room.