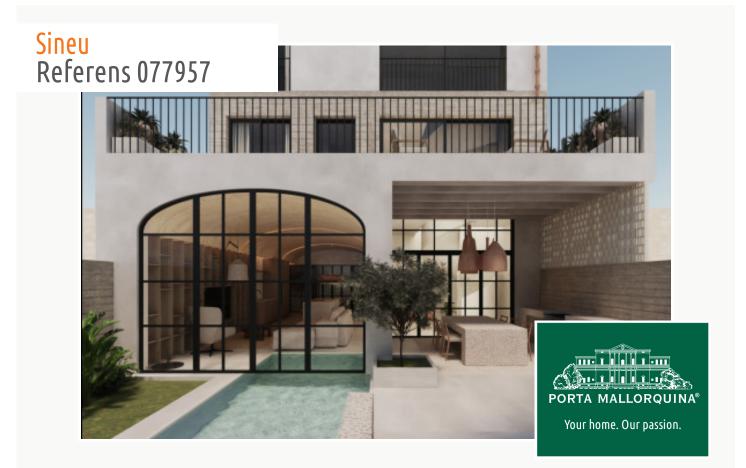

New-built townhouse in a quiet location with far-reaching views in Sineu

| Byggyta:<br>Tomt: | 303 m <sup>2</sup><br>200 m <sup>2</sup> | Energicertifikat: | pågående      |
|-------------------|------------------------------------------|-------------------|---------------|
| Sovrum:           | 4                                        |                   |               |
| Badrum:           | 4                                        |                   |               |
| Havsutsikt:       | -                                        | Pris:             | € 1.550.000,- |

## **Detaljer:**

This exceptional townhouse combines modern elegance with traditional Mallorcan elements and offers a perfect balance between style and comfort. The house is situated in a quiet location, just a few minutes from the lively center of the charming village of Sineu.

On the first floor, you will find a spacious, open-plan kitchen, living and dining area that invites you to relax. Large windows create a bright and inviting atmosphere and seamlessly connect the interior with the exterior. From here, you have direct access to the private terrace with a stylish BBQ area and an inviting pool - ideal for enjoying the Mediterranean lifestyle.