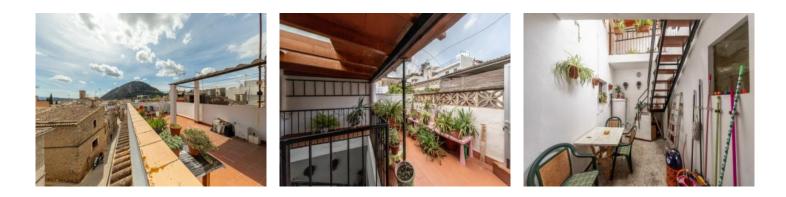

#### **Detaljer:**

This two-story townhouse is located in Pollensa Old Town, near the Calvari Steps and within walking distance of the town center. The constructed is about 190 sqm and includes 4 bedrooms, 3 bathrooms, a patio, and a roof terrace.

The interior is spacious and functional, with potential for renovation or modernization to suit personal preferences. The patio provides an outdoor area suitable for various uses, while the roof terrace offers views of the Puig de Maria and the surrounding townscape.