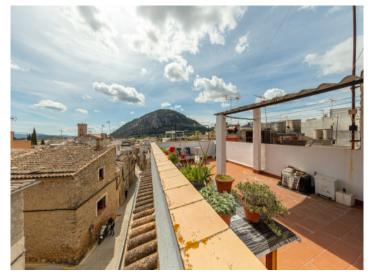

#### **Detaljer:**

This two-story townhouse is located in Pollensa Old Town, near the Calvari Steps and within walking distance of the town center. The constructed is about 190 sqm and includes 4 bedrooms, 3 bathrooms, a patio, and a roof terrace.

The interior is spacious and functional, with potential for renovation or modernization to suit personal preferences. The patio provides an outdoor area suitable for various uses, while the roof terrace offers views of the Puig de Maria and the surrounding townscape.