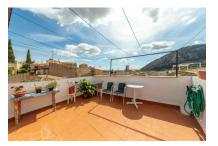

The interior is spacious and functional, with potential for renovation or modernization to suit personal preferences. The patio provides an outdoor area suitable for various uses, while the roof terrace offers views of the Puig de Maria and the surrounding townscape.