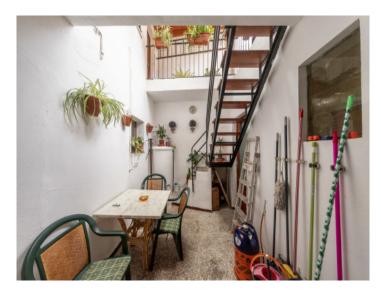

#### **Detaljer:**

This two-story townhouse is located in Pollensa Old Town, near the Calvari Steps and within walking distance of the town center. The constructed is about 190 sqm and includes 4 bedrooms, 3 bathrooms, a patio, and a roof terrace.

The interior is spacious and functional, with potential for renovation or modernization to suit personal preferences. The patio provides an outdoor area suitable for various uses, while the roof terrace offers views of the Puig de Maria and the surrounding townscape.