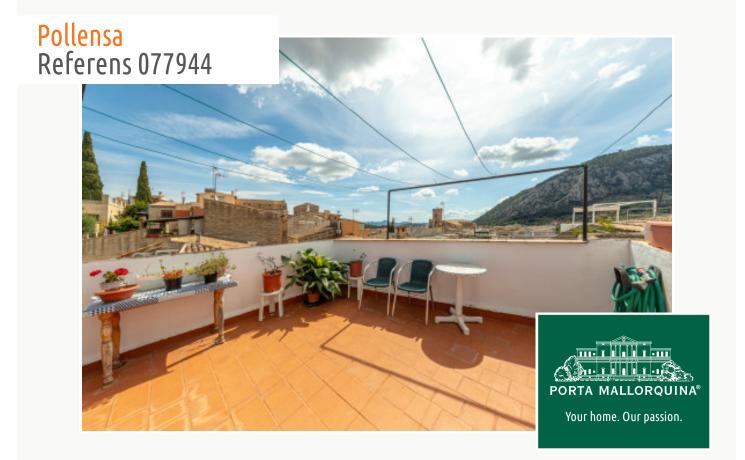

#### **Detaljer:**

This two-story townhouse is located in Pollensa Old Town, near the Calvari Steps and within walking distance of the town center. The constructed is about 190 sqm and includes 4 bedrooms, 3 bathrooms, a patio, and a roof terrace.

The interior is spacious and functional, with potential for renovation or modernization to suit personal preferences. The patio provides an outdoor area suitable for various uses, while the roof terrace offers views of the Puig de Maria and the surrounding townscape.