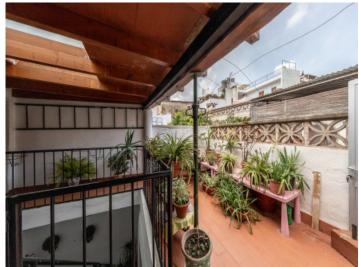

#### **Detaljer:**

This two-story townhouse is located in Pollensa Old Town, near the Calvari Steps and within walking distance of the town center. The constructed is about 190 sqm and includes 4 bedrooms, 3 bathrooms, a patio, and a roof terrace.

The interior is spacious and functional, with potential for renovation or modernization to suit personal preferences. The patio provides an outdoor area suitable for various uses, while the roof terrace offers views of the Puig de Maria and the surrounding townscape.