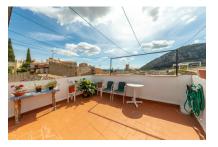

#### **Detaljer:**

This two-story townhouse is located in Pollensa Old Town, near the Calvari Steps and within walking distance of the town center. The constructed is about 190 sqm and includes 4 bedrooms, 3 bathrooms, a patio, and a roof terrace.

The interior is spacious and functional, with potential for renovation or modernization to suit personal preferences. The patio provides an outdoor area suitable for various uses, while the roof terrace offers views of the Puig de Maria and the surrounding townscape.