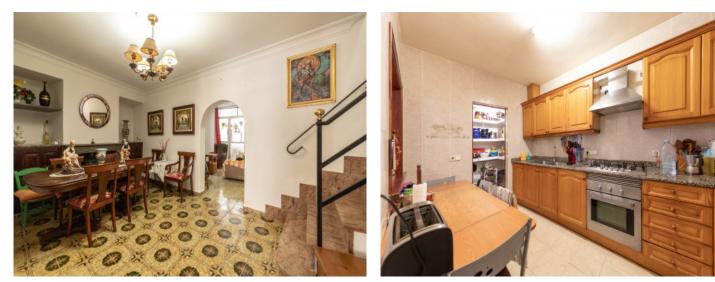

#### **Detaljer:**

This two-story townhouse is located in Pollensa Old Town, near the Calvari Steps and within walking distance of the town center. The constructed is about 190 sqm and includes 4 bedrooms, 3 bathrooms, a patio, and a roof terrace.

The interior is spacious and functional, with potential for renovation or modernization to suit personal preferences. The patio provides an outdoor area suitable for various uses, while the roof terrace offers views of the Puig de Maria and the surrounding townscape.