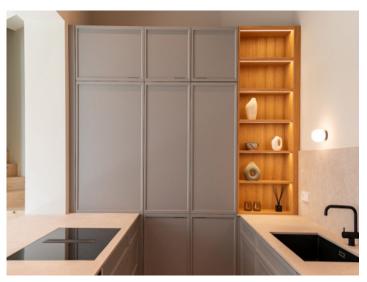

Its constructed area of 188,14 sqm is spread over 2 levels. On the ground floor is the entrance hall, a bedroom, the open kitchen, a living/dining area, a guest bathroom, and a laundry room. The dining and kitchen area has large sliding glass doors leading out to the sunny private garden and pool, creating a modern indoor/outdoor atmosphere, perfect to enjoy the Mediterranean climate and sunny outdoor lifestyle. Housed on the upper level is the master bedroom with en-suite bathroom, and a staircase leading up to the beautiful roof terrace offering spectacular views over the bay of Palma.

Further features include Miele and Bora appliances in the kitchen, double-glazed windows, underfloor heating, central hot/cold air conditioning, dimmable lights and a domotic system.

All information is correct to the best of our knowledge. Errors and prior sale excepted. This prospectus is purely for information purposes. Only the notarized deed of sale is legally binding.