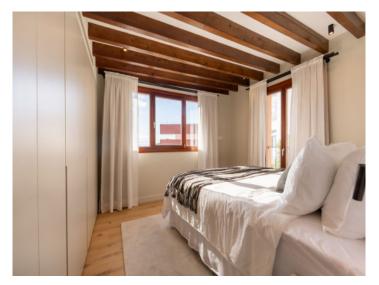

Its constructed area of 188,14 sqm is spread over 2 levels. On the ground floor is the entrance hall, a bedroom, the open kitchen, a living/dining area, a guest bathroom, and a laundry room. The dining and kitchen area has large sliding glass doors leading out to the sunny private garden and pool, creating a modern indoor/outdoor atmosphere, perfect to enjoy the Mediterranean climate and sunny outdoor lifestyle. Housed on the upper level is the master bedroom with en-suite bathroom, and a staircase leading up to the beautiful roof terrace offering spectacular views over the bay of Palma.

During the renovation great attention was paid to continuity in design. The door frames and beams, for example, are made of the same wood, with matching natural-stone floors in combination with white limestone walls and glass doors providing a unique Mediterranean ambience.