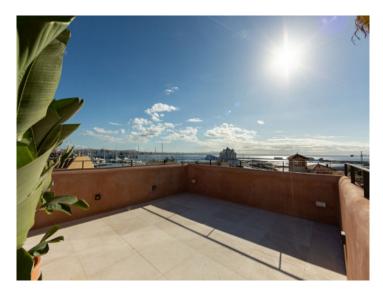

With its 143,40 sqm of south-west facing garden area with private swimming pool, and the 20,63 sqm roof terrace providing breathtaking views over the harbour and the sea, the property creates a unique interplay of modern living and idyllic atmosphere.

Its constructed area of 188,14 sqm is spread over 2 levels. On the ground floor is the entrance hall, a bedroom, the open kitchen, a living/dining area, a guest bathroom, and a laundry room. The dining and kitchen area has large sliding glass doors leading out to the sunny private garden and pool, creating a modern indoor/outdoor atmosphere, perfect to enjoy the Mediterranean climate and sunny outdoor lifestyle. Housed on the upper level is the master bedroom with en-suite bathroom, and a staircase leading up to the beautiful roof terrace offering spectacular views over the bay of Palma.