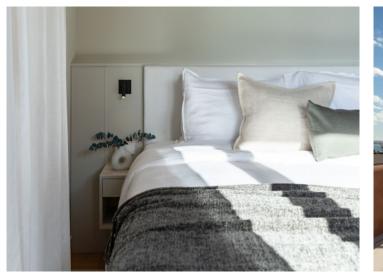

Its constructed area of 188,14 sqm is spread over 2 levels. On the ground floor is the entrance hall, a bedroom, the open kitchen, a living/dining area, a guest bathroom, and a laundry room. The dining and kitchen area has large sliding glass doors leading out to the sunny private garden and pool, creating a modern indoor/outdoor atmosphere, perfect to enjoy the Mediterranean climate and sunny outdoor lifestyle. Housed on the upper level is the master bedroom with en-suite bathroom, and a staircase leading up to the beautiful roof terrace offering spectacular views over the bay of Palma.

During the renovation great attention was paid to continuity in design. The door frames and beams, for example, are made of the same wood, with matching natural-stone floors in combination with white limestone walls and glass doors providing a unique Mediterranean ambience.