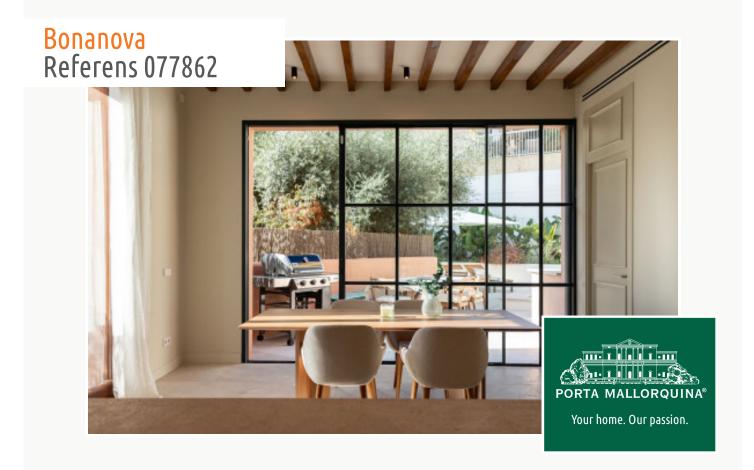

## <mark>Bonanova</mark> Referens 077862

PORTA MALLORQUINA®

Its constructed area of 188,14 sqm is spread over 2 levels. On the ground floor is the entrance hall, a bedroom, the open kitchen, a living/dining area, a guest bathroom, and a laundry room. The dining and kitchen area has large sliding glass doors leading out to the sunny private garden and pool, creating a modern indoor/outdoor atmosphere, perfect to enjoy the Mediterranean climate and sunny outdoor lifestyle. Housed on the upper level is the master bedroom with en-suite bathroom, and a staircase leading up to the beautiful roof terrace offering spectacular views over the bay of Palma.

During the renovation great attention was paid to continuity in design. The door frames and beams, for example, are made of the same wood, with matching natural-stone floors in combination with white limestone walls and glass doors providing a unique Mediterranean ambience.