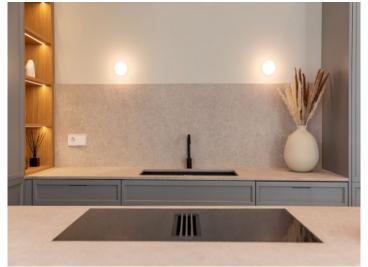

Its constructed area of 188,14 sqm is spread over 2 levels. On the ground floor is the entrance hall, a bedroom, the open kitchen, a living/dining area, a guest bathroom, and a laundry room. The dining and kitchen area has large sliding glass doors leading out to the sunny private garden and pool, creating a modern indoor/outdoor atmosphere, perfect to enjoy the Mediterranean climate and sunny outdoor lifestyle. Housed on the upper level is the master bedroom with en-suite bathroom, and a staircase leading up to the beautiful roof terrace offering spectacular views over the bay of Palma.

Further features include Miele and Bora appliances in the kitchen, double-glazed windows, underfloor heating, central hot/cold air conditioning, dimmable lights and a domotic system.

All information is correct to the best of our knowledge. Errors and prior sale excepted. This prospectus is purely for information purposes. Only the notarized deed of sale is legally binding.