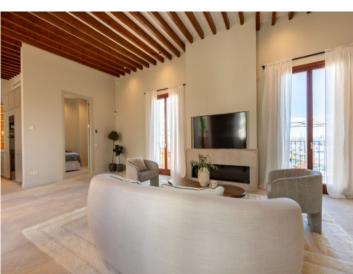

Its constructed area of 188,14 sqm is spread over 2 levels. On the ground floor is the entrance hall, a bedroom, the open kitchen, a living/dining area, a guest bathroom, and a laundry room. The dining and kitchen area has large sliding glass doors leading out to the sunny private garden and pool, creating a modern indoor/outdoor atmosphere, perfect to enjoy the Mediterranean climate and sunny outdoor lifestyle. Housed on the upper level is the master bedroom with en-suite bathroom, and a staircase leading up to the beautiful roof terrace offering spectacular views over the bay of Palma.

During the renovation great attention was paid to continuity in design. The door frames and beams, for example, are made of the same wood, with matching natural-stone floors in combination with white limestone walls and glass doors providing a unique Mediterranean ambience.

Further features include Miele and Bora appliances in the kitchen, double-glazed windows, underfloor heating, central hot/cold air conditioning, dimmable lights and a domotic system.

All information is correct to the best of our knowledge. Errors and prior sale excepted. This prospectus is purely for information purposes. Only the notarized deed of sale is legally binding.