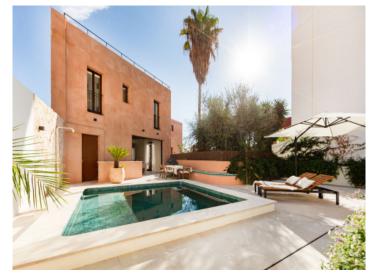

With its 143,40 sqm of south-west facing garden area with private swimming pool, and the 20,63 sqm roof terrace providing breathtaking views over the harbour and the sea, the property creates a unique interplay of modern living and idyllic atmosphere.

Its constructed area of 188,14 sqm is spread over 2 levels. On the ground floor is the entrance hall, a bedroom, the open kitchen, a living/dining area, a guest bathroom, and a laundry room. The dining and kitchen area has large sliding glass doors leading out to the sunny private garden and pool, creating a modern indoor/outdoor atmosphere, perfect to enjoy the Mediterranean climate and sunny outdoor lifestyle. Housed on the upper level is the master bedroom with en-suite bathroom, and a staircase leading up to the beautiful roof terrace offering spectacular views over the bay of Palma.