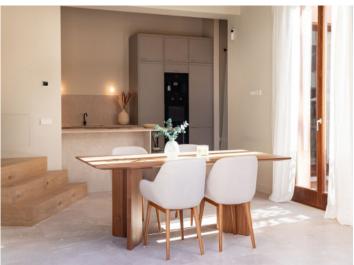

Its constructed area of 188,14 sqm is spread over 2 levels. On the ground floor is the entrance hall, a bedroom, the open kitchen, a living/dining area, a guest bathroom, and a laundry room. The dining and kitchen area has large sliding glass doors leading out to the sunny private garden and pool, creating a modern indoor/outdoor atmosphere, perfect to enjoy the Mediterranean climate and sunny outdoor lifestyle. Housed on the upper level is the master bedroom with en-suite bathroom, and a staircase leading up to the beautiful roof terrace offering spectacular views over the bay of Palma.

Further features include Miele and Bora appliances in the kitchen, double-glazed windows, underfloor heating, central hot/cold air conditioning, dimmable lights and a domotic system.

All information is correct to the best of our knowledge. Errors and prior sale excepted. This prospectus is purely for information purposes. Only the notarized deed of sale is legally binding.