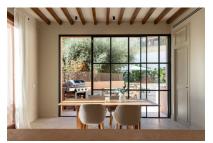

Its constructed area of 188,14 sqm is spread over 2 levels. On the ground floor is the entrance hall, a bedroom, the open kitchen, a living/dining area, a guest bathroom, and a laundry room. The dining and kitchen area has large sliding glass doors leading out to the sunny private garden and pool, creating a modern indoor/outdoor atmosphere, perfect to enjoy the Mediterranean climate and sunny outdoor lifestyle. Housed on the upper level is the master bedroom with en-suite bathroom, and a staircase leading up to the beautiful roof terrace offering spectacular views over the bay of Palma.

During the renovation great attention was paid to continuity in design. The door frames and beams, for example, are made of the same wood, with matching natural-stone floors in combination with white limestone walls and glass doors providing a unique Mediterranean ambience.