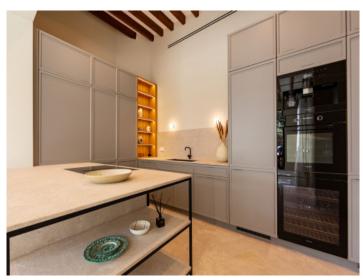

Its constructed area of 188,14 sqm is spread over 2 levels. On the ground floor is the entrance hall, a bedroom, the open kitchen, a living/dining area, a guest bathroom, and a laundry room. The dining and kitchen area has large sliding glass doors leading out to the sunny private garden and pool, creating a modern indoor/outdoor atmosphere, perfect to enjoy the Mediterranean climate and sunny outdoor lifestyle. Housed on the upper level is the master bedroom with en-suite bathroom, and a staircase leading up to the beautiful roof terrace offering spectacular views over the bay of Palma.

Further features include Miele and Bora appliances in the kitchen, double-glazed windows, underfloor heating, central hot/cold air conditioning, dimmable lights and a domotic system.

All information is correct to the best of our knowledge. Errors and prior sale excepted. This prospectus is purely for information purposes. Only the notarized deed of sale is legally binding.