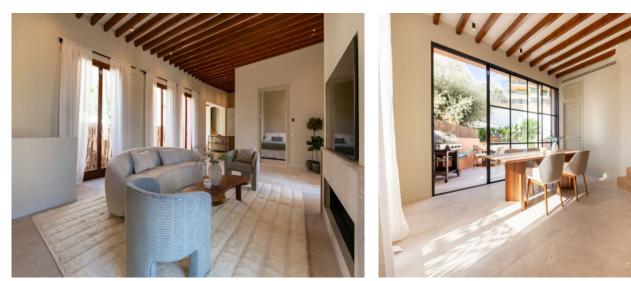

With its 143,40 sqm of south-west facing garden area with private swimming pool, and the 20,63 sqm roof terrace providing breathtaking views over the harbour and the sea, the property creates a unique interplay of modern living and idyllic atmosphere.

Its constructed area of 188,14 sqm is spread over 2 levels. On the ground floor is the entrance hall, a bedroom, the open kitchen, a living/dining area, a guest bathroom, and a laundry room. The dining and kitchen area has large sliding glass doors leading out to the sunny private garden and pool, creating a modern indoor/outdoor atmosphere, perfect to enjoy the Mediterranean climate and sunny outdoor lifestyle. Housed on the upper level is the master bedroom with en-suite bathroom, and a staircase leading up to the beautiful roof terrace offering spectacular views over the bay of Palma.

During the renovation great attention was paid to continuity in design. The door frames and beams, for example, are made of the same wood, with matching natural-stone floors in combination with white limestone walls and glass doors providing a unique Mediterranean ambience.