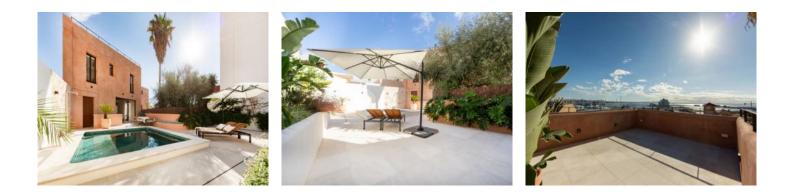

With its 143,40 sqm of south-west facing garden area with private swimming pool, and the 20,63 sqm roof terrace providing breathtaking views over the harbour and the sea, the property creates a unique interplay of modern living and idyllic atmosphere.

Its constructed area of 188,14 sqm is spread over 2 levels. On the ground floor is the entrance hall, a bedroom, the open kitchen, a living/dining area, a guest bathroom, and a laundry room. The dining and kitchen area has large sliding glass doors leading out to the sunny private garden and pool, creating a modern indoor/outdoor atmosphere, perfect to enjoy the Mediterranean climate and sunny outdoor lifestyle. Housed on the upper level is the master bedroom with en-suite bathroom, and a staircase leading up to the beautiful roof terrace offering spectacular views over the bay of Palma.