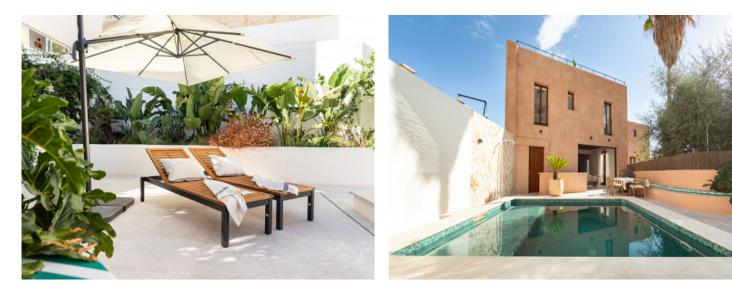

With its 143,40 sqm of south-west facing garden area with private swimming pool, and the 20,63 sqm roof terrace providing breathtaking views over the harbour and the sea, the property creates a unique interplay of modern living and idyllic atmosphere.

Its constructed area of 188,14 sqm is spread over 2 levels. On the ground floor is the entrance hall, a bedroom, the open kitchen, a living/dining area, a guest bathroom, and a laundry room. The dining and kitchen area has large sliding glass doors leading out to the sunny private garden and pool, creating a modern indoor/outdoor atmosphere, perfect to enjoy the Mediterranean climate and sunny outdoor lifestyle. Housed on the upper level is the master bedroom with en-suite bathroom, and a staircase leading up to the beautiful roof terrace offering spectacular views over the bay of Palma.