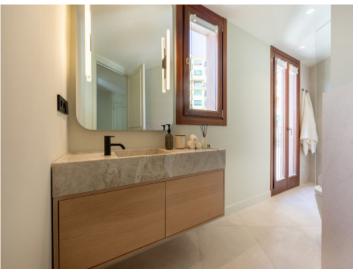

Its constructed area of 188,14 sqm is spread over 2 levels. On the ground floor is the entrance hall, a bedroom, the open kitchen, a living/dining area, a guest bathroom, and a laundry room. The dining and kitchen area has large sliding glass doors leading out to the sunny private garden and pool, creating a modern indoor/outdoor atmosphere, perfect to enjoy the Mediterranean climate and sunny outdoor lifestyle. Housed on the upper level is the master bedroom with en-suite bathroom, and a staircase leading up to the beautiful roof terrace offering spectacular views over the bay of Palma.

During the renovation great attention was paid to continuity in design. The door frames and beams, for example, are made of the same wood, with matching natural-stone floors in combination with white limestone walls and glass doors providing a unique Mediterranean ambience.

Further features include Miele and Bora appliances in the kitchen, double-glazed windows, underfloor heating, central hot/cold air conditioning, dimmable lights and a domotic system.

All information is correct to the best of our knowledge. Errors and prior sale excepted. This prospectus is purely for information purposes. Only the notarized deed of sale is legally binding.