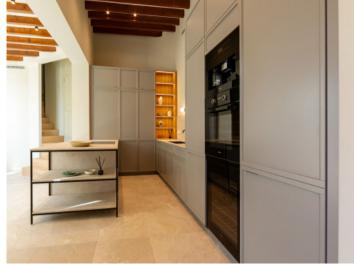

Its constructed area of 188,14 sqm is spread over 2 levels. On the ground floor is the entrance hall, a bedroom, the open kitchen, a living/dining area, a guest bathroom, and a laundry room. The dining and kitchen area has large sliding glass doors leading out to the sunny private garden and pool, creating a modern indoor/outdoor atmosphere, perfect to enjoy the Mediterranean climate and sunny outdoor lifestyle. Housed on the upper level is the master bedroom with en-suite bathroom, and a staircase leading up to the beautiful roof terrace offering spectacular views over the bay of Palma.

Further features include Miele and Bora appliances in the kitchen, double-glazed windows, underfloor heating, central hot/cold air conditioning, dimmable lights and a domotic system.

All information is correct to the best of our knowledge. Errors and prior sale excepted. This prospectus is purely for information purposes. Only the notarized deed of sale is legally binding.