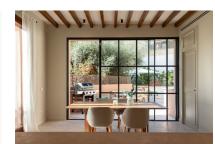

Its constructed area of 188,14 sqm is spread over 2 levels. On the ground floor is the entrance hall, a bedroom, the open kitchen, a living/dining area, a guest bathroom, and a laundry room. The dining and kitchen area has large sliding glass doors leading out to the sunny private garden and pool, creating a modern indoor/outdoor atmosphere, perfect to enjoy the Mediterranean climate and sunny outdoor lifestyle. Housed on the upper level is the master bedroom with en-suite bathroom, and a staircase leading up to the beautiful roof terrace offering spectacular views over the bay of Palma.

During the renovation great attention was paid to continuity in design. The door frames and beams, for example, are made of the same wood, with matching natural-stone floors in combination with white limestone walls and glass doors providing a unique Mediterranean ambience.