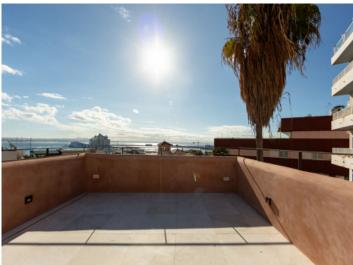

With its 143,40 sqm of south-west facing garden area with private swimming pool, and the 20,63 sqm roof terrace providing breathtaking views over the harbour and the sea, the property creates a unique interplay of modern living and idyllic atmosphere.

Its constructed area of 188,14 sqm is spread over 2 levels. On the ground floor is the entrance hall, a bedroom, the open kitchen, a living/dining area, a guest bathroom, and a laundry room. The dining and kitchen area has large sliding glass doors leading out to the sunny private garden and pool, creating a modern indoor/outdoor atmosphere, perfect to enjoy the Mediterranean climate and sunny outdoor lifestyle. Housed on the upper level is the master bedroom with en-suite bathroom, and a staircase leading up to the beautiful roof terrace offering spectacular views over the bay of Palma.