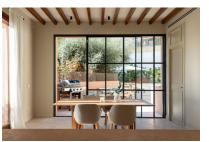

Its constructed area of 188,14 sqm is spread over 2 levels. On the ground floor is the entrance hall, a bedroom, the open kitchen, a living/dining area, a guest bathroom, and a laundry room. The dining and kitchen area has large sliding glass doors leading out to the sunny private garden and pool, creating a modern indoor/outdoor atmosphere, perfect to enjoy the Mediterranean climate and sunny outdoor lifestyle. Housed on the upper level is the master bedroom with en-suite bathroom, and a staircase leading up to the beautiful roof terrace offering spectacular views over the bay of Palma.

During the renovation great attention was paid to continuity in design. The door frames and beams, for example, are made of the same wood, with matching natural-stone floors in combination with white limestone walls and glass doors providing a unique Mediterranean ambience.