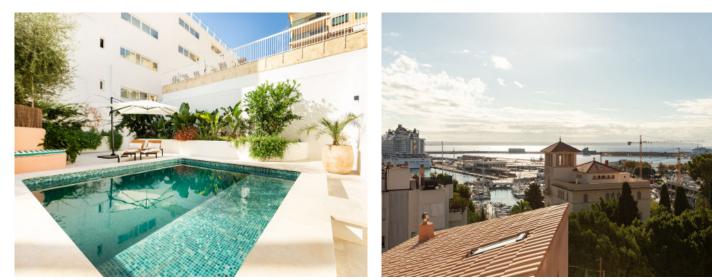

With its 143,40 sqm of south-west facing garden area with private swimming pool, and the 20,63 sqm roof terrace providing breathtaking views over the harbour and the sea, the property creates a unique interplay of modern living and idyllic atmosphere.

Its constructed area of 188,14 sqm is spread over 2 levels. On the ground floor is the entrance hall, a bedroom, the open kitchen, a living/dining area, a guest bathroom, and a laundry room. The dining and kitchen area has large sliding glass doors leading out to the sunny private garden and pool, creating a modern indoor/outdoor atmosphere, perfect to enjoy the Mediterranean climate and sunny outdoor lifestyle. Housed on the upper level is the master bedroom with en-suite bathroom, and a staircase leading up to the beautiful roof terrace offering spectacular views over the bay of Palma.