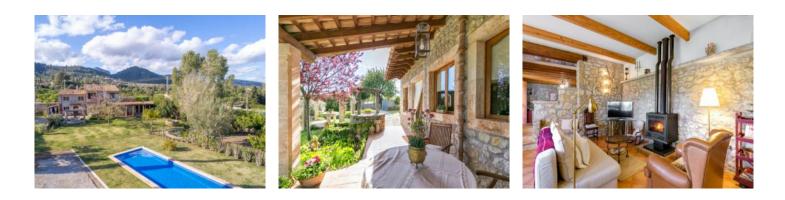

#### **Detaljer:**

This wonderful house with its typical Mallorcan sandstone facade is in excellent condition and is quietly situated in Binissalem.

It stands on a well-placed plot of approx. 2.480 sqm which has a green garden with a 15 x 5 metre pool, an outside jacuzzi, a pond, a separate area with lemon and orange trees, 2 access gates and a guest house with kitchen and WC. It is completely fenced.

Its 230 sqm living space is spread over 2 levels. On the ground floor are 2 living areas with fireplace-ovens, high ceilings and a beautiful stone facade, an open kitchen with bar, a dining area, a double bedroom, a bathroom, a storage room and access to the garden with outside kitchen and barbeque zone.

On the upper floor are 2 further double bedrooms, a comfortable reading/seating area, a bathroom with walk-in shower, and access to a large balcony with fantastic sweeping views of the mountains and the surrounding countryside.