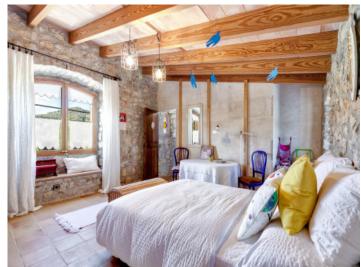

Its 230 sqm living space is spread over 2 levels. On the ground floor are 2 living areas with fireplace-ovens, high ceilings and a beautiful stone facade, an open kitchen with bar, a dining area, a double bedroom, a bathroom, a storage room and access to the garden with outside kitchen and barbeque zone.

On the upper floor are 2 further double bedrooms, a comfortable reading/seating area, a bathroom with walk-in shower, and access to a large balcony with fantastic sweeping views of the mountains and the surrounding countryside.