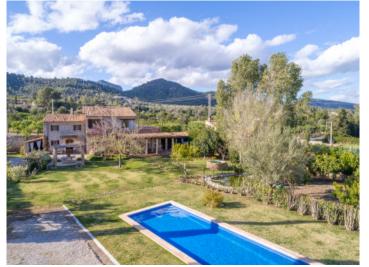

#### **Detaljer:**

This wonderful house with its typical Mallorcan sandstone facade is in excellent condition and is quietly situated in Binissalem.

It stands on a well-placed plot of approx. 2.480 sqm which has a green garden with a 15 x 5 metre pool, an outside jacuzzi, a pond, a separate area with lemon and orange trees, 2 access gates and a guest house with kitchen and WC. It is completely fenced.

Its 230 sqm living space is spread over 2 levels. On the ground floor are 2 living areas with fireplace-ovens, high ceilings and a beautiful stone facade, an open kitchen with bar, a dining area, a double bedroom, a bathroom, a storage room and access to the garden with outside kitchen and barbeque zone.