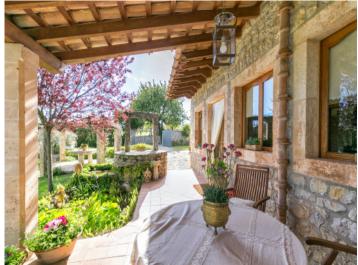

Its 230 sqm living space is spread over 2 levels. On the ground floor are 2 living areas with fireplace-ovens, high ceilings and a beautiful stone facade, an open kitchen with bar, a dining area, a double bedroom, a bathroom, a storage room and access to the garden with outside kitchen and barbeque zone.