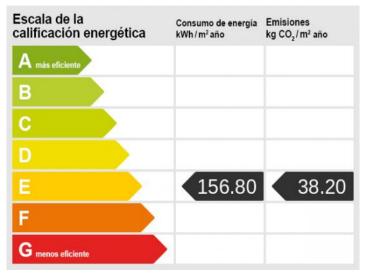

# Charming country house in Binissalem, available immediately, with pool and outside jacuzzi

| Byggyta:<br>Tomt: | 234 m <sup>2</sup><br>2.346 m <sup>2</sup> | Energicertifikat: | е             |
|-------------------|--------------------------------------------|-------------------|---------------|
| Sovrum:           | 4                                          |                   |               |
| Badrum:           | 2                                          |                   |               |
| Havsutsikt:       | -                                          | Pris:             | € 1.500.000,- |