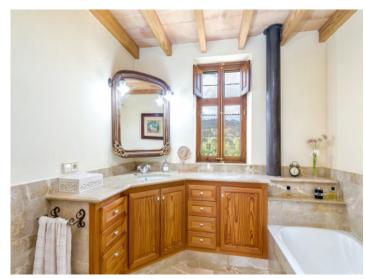

Its 230 sqm living space is spread over 2 levels. On the ground floor are 2 living areas with fireplace-ovens, high ceilings and a beautiful stone facade, an open kitchen with bar, a dining area, a double bedroom, a bathroom, a storage room and access to the garden with outside kitchen and barbeque zone.

On the upper floor are 2 further double bedrooms, a comfortable reading/seating area, a bathroom with walk-in shower, and access to a large balcony with fantastic sweeping views of the mountains and the surrounding countryside.