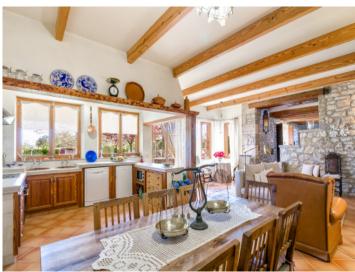

#### **Detaljer:**

This wonderful house with its typical Mallorcan sandstone facade is in excellent condition and is quietly situated in Binissalem.

It stands on a well-placed plot of approx. 2.480 sqm which has a green garden with a 15 x 5 metre pool, an outside jacuzzi, a pond, a separate area with lemon and orange trees, 2 access gates and a guest house with kitchen and WC. It is completely fenced.

Its 230 sqm living space is spread over 2 levels. On the ground floor are 2 living areas with fireplace-ovens, high ceilings and a beautiful stone facade, an open kitchen with bar, a dining area, a double bedroom, a bathroom, a storage room and access to the garden with outside kitchen and barbeque zone.