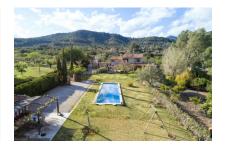

#### **Detaljer:**

This wonderful house with its typical Mallorcan sandstone facade is in excellent condition and is quietly situated in Binissalem.

It stands on a well-placed plot of approx. 2.480 sqm which has a green garden with a 15 x 5 metre pool, an outside jacuzzi, a pond, a separate area with lemon and orange trees, 2 access gates and a guest house with kitchen and WC. It is completely fenced.

On the upper floor are 2 further double bedrooms, a comfortable reading/seating area, a bathroom with walk-in shower, and access to a large balcony with fantastic sweeping views of the mountains and the surrounding countryside.