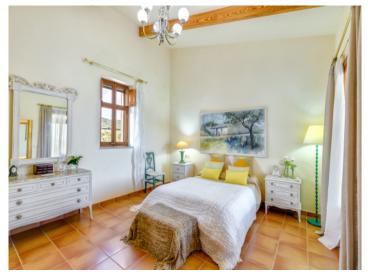

Its 230 sqm living space is spread over 2 levels. On the ground floor are 2 living areas with fireplace-ovens, high ceilings and a beautiful stone facade, an open kitchen with bar, a dining area, a double bedroom, a bathroom, a storage room and access to the garden with outside kitchen and barbeque zone.

On the upper floor are 2 further double bedrooms, a comfortable reading/seating area, a bathroom with walk-in shower, and access to a large balcony with fantastic sweeping views of the mountains and the surrounding countryside.