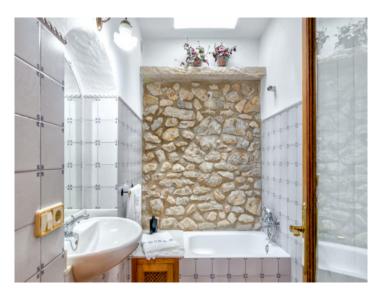

Its 230 sqm living space is spread over 2 levels. On the ground floor are 2 living areas with fireplace-ovens, high ceilings and a beautiful stone facade, an open kitchen with bar, a dining area, a double bedroom, a bathroom, a storage room and access to the garden with outside kitchen and barbeque zone.

On the upper floor are 2 further double bedrooms, a comfortable reading/seating area, a bathroom with walk-in shower, and access to a large balcony with fantastic sweeping views of the mountains and the surrounding countryside.