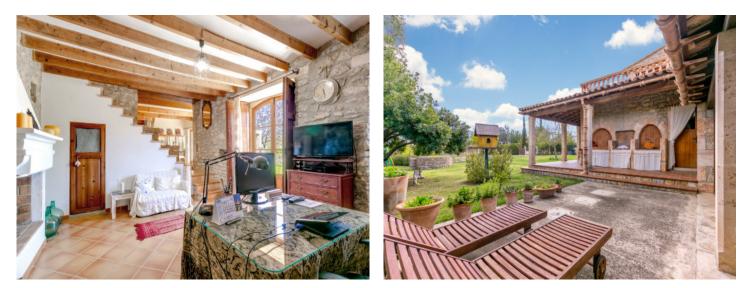

Its 230 sqm living space is spread over 2 levels. On the ground floor are 2 living areas with fireplace-ovens, high ceilings and a beautiful stone facade, an open kitchen with bar, a dining area, a double bedroom, a bathroom, a storage room and access to the garden with outside kitchen and barbeque zone.

On the upper floor are 2 further double bedrooms, a comfortable reading/seating area, a bathroom with walk-in shower, and access to a large balcony with fantastic sweeping views of the mountains and the surrounding countryside.

#### **Detaljer:**

This wonderful house with its typical Mallorcan sandstone facade is in excellent condition and is quietly situated in Binissalem.

It stands on a well-placed plot of approx. 2.480 sqm which has a green garden with a 15 x 5 metre pool, an outside jacuzzi, a pond, a separate area with lemon and orange trees, 2 access gates and a guest house with kitchen and WC. It is completely fenced.