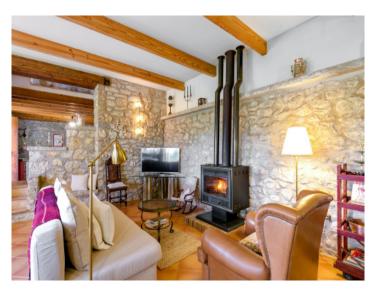

Its 230 sqm living space is spread over 2 levels. On the ground floor are 2 living areas with fireplace-ovens, high ceilings and a beautiful stone facade, an open kitchen with bar, a dining area, a double bedroom, a bathroom, a storage room and access to the garden with outside kitchen and barbeque zone.