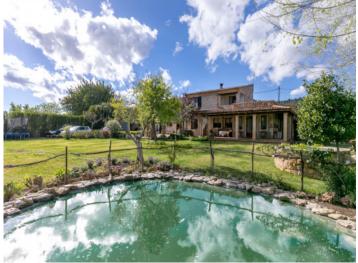

#### **Detaljer:**

This wonderful house with its typical Mallorcan sandstone facade is in excellent condition and is quietly situated in Binissalem.

It stands on a well-placed plot of approx. 2.480 sqm which has a green garden with a 15 x 5 metre pool, an outside jacuzzi, a pond, a separate area with lemon and orange trees, 2 access gates and a guest house with kitchen and WC. It is completely fenced.

Its 230 sqm living space is spread over 2 levels. On the ground floor are 2 living areas with fireplace-ovens, high ceilings and a beautiful stone facade, an open kitchen with bar, a dining area, a double bedroom, a bathroom, a storage room and access to the garden with outside kitchen and barbeque zone.

On the upper floor are 2 further double bedrooms, a comfortable reading/seating area, a bathroom with walk-in shower, and access to a large balcony with fantastic sweeping views of the mountains and the surrounding countryside.