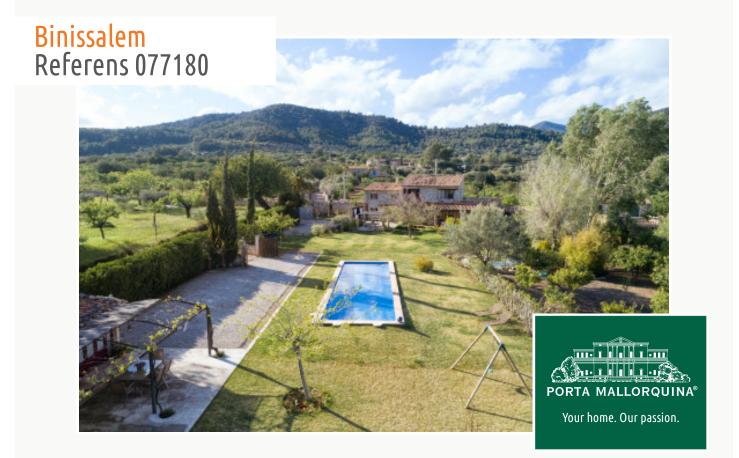

## <mark>Binissalem</mark> Referens 077180

#### **Detaljer:**

This wonderful house with its typical Mallorcan sandstone facade is in excellent condition and is quietly situated in Binissalem.

It stands on a well-placed plot of approx. 2.480 sqm which has a green garden with a 15 x 5 metre pool, an outside jacuzzi, a pond, a separate area with lemon and orange trees, 2 access gates and a guest house with kitchen and WC. It is completely fenced.