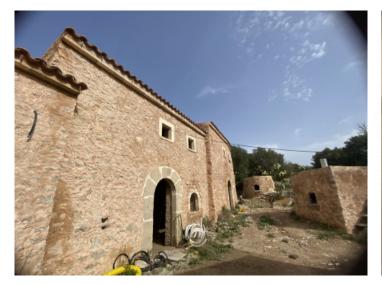

Originally it consisted of 3 separate living units, which for the project have been converted into one large, light-flooded family home. The original, impressive natural-stone walls have been preserved bestowing a very special charm, and with a total of 6 bedrooms and 6 bathrooms the property offers ample space to fulfill individual dreams.

The external area is reminiscent of a picturesque little village with old, traditional stone ovens creating a unique flair. This very special property also includes a further plot of land on the opposite side of the path, which can be used as a pool area - a unique feature making this project even more exclusive.