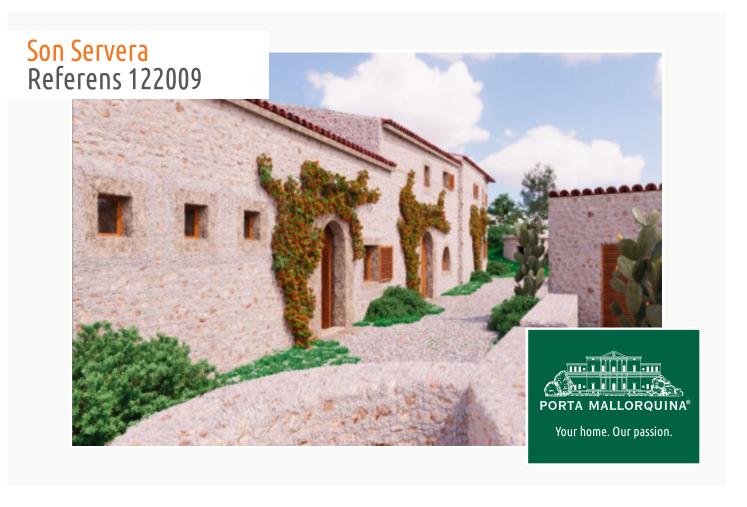

# Rare building project: Your dream home ready for individual completion in Son Servera

Byggyta: 4.373 m<sup>2</sup> Pool: -

Tomt: 14.890 m<sup>2</sup> Energicertifikat: pågående

Sovrum: 6

Badrum: 6

Havsutsikt: - **Pris:** € **1.400.000,-**

#### **Detaljer:**

Presenting a unique construction project with incomparable charm in a wonderful part of Mallorca.

This exceptional building project offers a rare and unique opportunity which will never present itself again. Located in a tranquil, green environment, surrounded by nature and with no neighbours, it offers absolute privacy and an idyllic ambience.

Originally it consisted of 3 separate living units, which for the project have been converted into one large, light-flooded family home. The original, impressive natural-stone walls have been preserved bestowing a very special charm, and with a total of 6 bedrooms and 6 bathrooms the property offers ample space to fulfill individual dreams.

The external area is reminiscent of a picturesque little village with old, traditional stone ovens creating a unique flair. This very special property also includes a further plot of land on the opposite side of the path, which can be used as a pool area - a unique feature making this project even more exclusive.