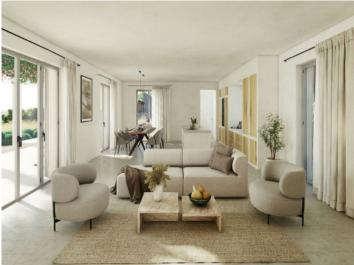

Distributed over the ground level is an open kitchen, fully-equipped with Miele electrical appliances, an adjoining dining area, a spacious living area with fireplace, a guest WC, and 2 bedrooms, each with en-suite bathroom.