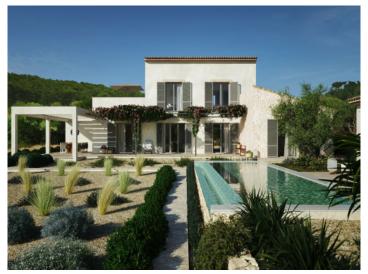

An enchanting, newly-built finca for completion in approx. the 2nd quarter 2025, on a lovely plot with wonderful views of San Salvador

Byggyta: 230 m<sup>2</sup> Pool:

Tomt: 21.965 m<sup>2</sup> Energicertifikat: pågående

#### **Detaljer:**

This exceptional, 2-level finca is presently being built to the highest construction standards on a level plot, providing breathtaking views as far as San Salvador.

Only the highest-quality materials will be used, and its technical equipment will guarantee year-round, carefree living.

The project also includes a barbecue house, a double garage, and a 35 sqm infinity pool with diverse relaxation areas inviting you to relax and enjoy the sun.

Further features include centralised air conditioning, underfloor heating, a private water source with connected water cistern and much more.