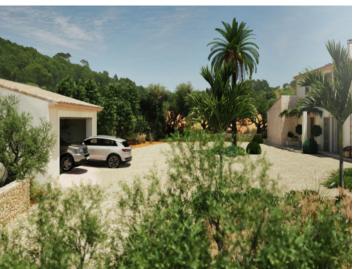

The project also includes a barbecue house, a double garage, and a 35 sqm infinity pool with diverse relaxation areas inviting you to relax and enjoy the sun.

Further features include centralised air conditioning, underfloor heating, a private water source with connected water cistern and much more.