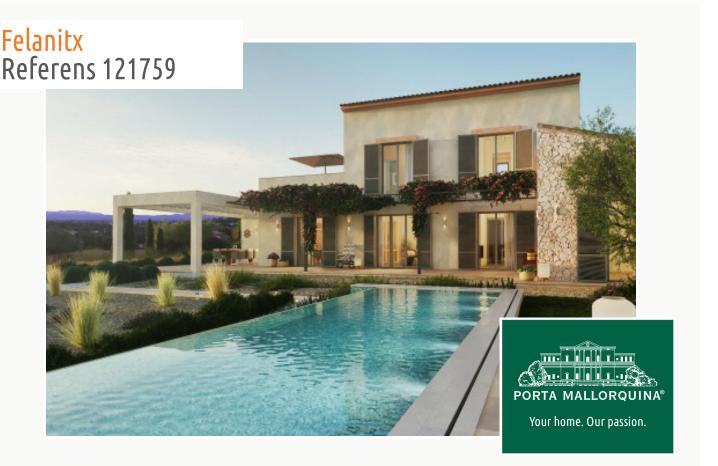

An enchanting, newly-built finca for completion in approx. the 2nd quarter 2025, on a lovely plot with wonderful views of San Salvador

Byggyta: 230 m<sup>2</sup> Pool:

Tomt: 21.965 m<sup>2</sup> Energicertifikat: pågående

#### **Detaljer:**

This exceptional, 2-level finca is presently being built to the highest construction standards on a level plot, providing breathtaking views as far as San Salvador.

Only the highest-quality materials will be used, and its technical equipment will guarantee year-round, carefree living.

The project also includes a barbecue house, a double garage, and a 35 sqm infinity pool with diverse relaxation areas inviting you to relax and enjoy the sun.

Further features include centralised air conditioning, underfloor heating, a private water source with connected water cistern and much more.