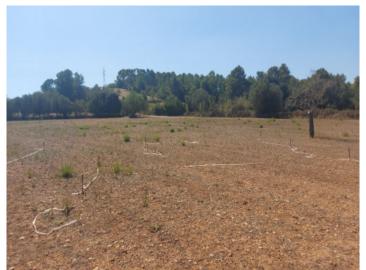

An enchanting, newly-built finca for completion in approx. the 2nd quarter 2025, on a lovely plot with wonderful views of San Salvador

Byggyta: 230 m<sup>2</sup> Pool:

Tomt: 21.965 m<sup>2</sup> Energicertifikat: pågående

#### **Detaljer:**

This exceptional, 2-level finca is presently being built to the highest construction standards on a level plot, providing breathtaking views as far as San Salvador.

Only the highest-quality materials will be used, and its technical equipment will guarantee year-round, carefree living.