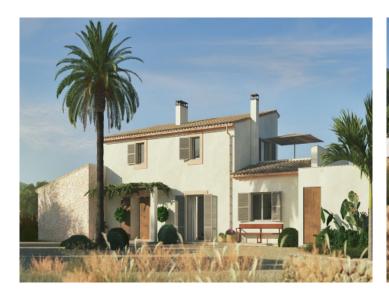

An enchanting, newly-built finca for completion in approx. the 2nd quarter 2025, on a lovely plot with wonderful views of San Salvador

Byggyta: 230 m<sup>2</sup> Pool:

Tomt: 21.965 m<sup>2</sup> Energicertifikat: pågående

#### **Detaljer:**

This exceptional, 2-level finca is presently being built to the highest construction standards on a level plot, providing breathtaking views as far as San Salvador.

Only the highest-quality materials will be used, and its technical equipment will guarantee year-round, carefree living.

Distributed over the ground level is an open kitchen, fully-equipped with Miele electrical appliances, an adjoining dining area, a spacious living area with fireplace, a guest WC, and 2 bedrooms, each with en-suite bathroom.