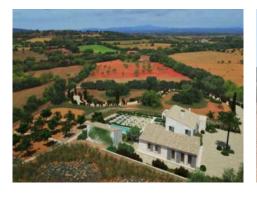

An enchanting, newly-built finca for completion in approx. the 2nd quarter 2025, on a lovely plot with wonderful views of San Salvador

Byggyta: 230 m<sup>2</sup> Pool:

Tomt: 21.965 m<sup>2</sup> Energicertifikat: pågående

#### **Detaljer:**

This exceptional, 2-level finca is presently being built to the highest construction standards on a level plot, providing breathtaking views as far as San Salvador.

Only the highest-quality materials will be used, and its technical equipment will guarantee year-round, carefree living.

#### Läge & omgivningar:

Felanitx is located in the southeast of Mallorca being a small well-kept village with various shops for daily needs, nice cafés and restaurants.

The landscape is partially hilly and wooded, partially plain and vast, ideal for those seeking tranquillity and for lovers of nature.