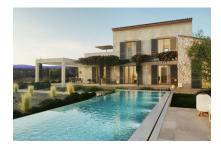

An enchanting, newly-built finca for completion in approx. the 2nd quarter 2025, on a lovely plot with wonderful views of San Salvador

Byggyta: 230 m<sup>2</sup> Pool:

Tomt: 21.965 m<sup>2</sup> Energicertifikat: pågående

#### **Detaljer:**

This exceptional, 2-level finca is presently being built to the highest construction standards on a level plot, providing breathtaking views as far as San Salvador.

Only the highest-quality materials will be used, and its technical equipment will guarantee year-round, carefree living.

The project also includes a barbecue house, a double garage, and a 35 sqm infinity pool with diverse relaxation areas inviting you to relax and enjoy the sun.

Further features include centralised air conditioning, underfloor heating, a private water source with connected water cistern and much more.