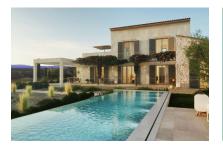

An enchanting, newly-built finca for completion in approx. the 2nd quarter 2025, on a lovely plot with wonderful views of San Salvador

Byggyta: 230 m<sup>2</sup> Pool:

Tomt: 21.965 m<sup>2</sup> Energicertifikat: pågående

#### **Detaljer:**

This exceptional, 2-level finca is presently being built to the highest construction standards on a level plot, providing breathtaking views as far as San Salvador.

Only the highest-quality materials will be used, and its technical equipment will guarantee year-round, carefree living.

The project also includes a barbecue house, a double garage, and a 35 sqm infinity pool with diverse relaxation areas inviting you to relax and enjoy the sun.

Further features include centralised air conditioning, underfloor heating, a private water source with connected water cistern and much more.