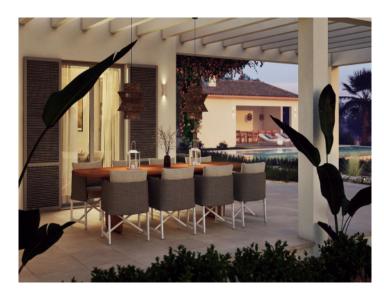

Distributed over the ground level is an open kitchen, fully-equipped with Miele electrical appliances, an adjoining dining area, a spacious living area with fireplace, a guest WC, and 2 bedrooms, each with en-suite bathroom.

The project also includes a barbecue house, a double garage, and a 35 sqm infinity pool with diverse relaxation areas inviting you to relax and enjoy the sun.

Further features include centralised air conditioning, underfloor heating, a private water source with connected water cistern and much more.