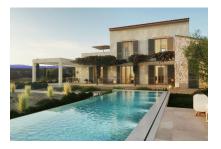

The project also includes a barbecue house, a double garage, and a 35 sqm infinity pool with diverse relaxation areas inviting you to relax and enjoy the sun.

Further features include centralised air conditioning, underfloor heating, a private water source with connected water cistern and much more.