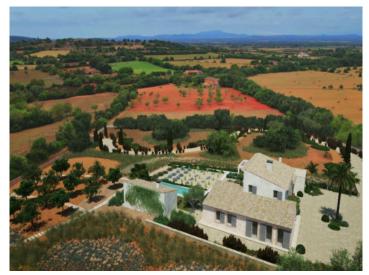

An enchanting, newly-built finca for completion in approx. the 2nd quarter 2025, on a lovely plot with wonderful views of San Salvador

Byggyta: 230 m<sup>2</sup> Pool:

Tomt: 21.965 m<sup>2</sup> Energicertifikat: pågående

#### **Detaljer:**

This exceptional, 2-level finca is presently being built to the highest construction standards on a level plot, providing breathtaking views as far as San Salvador.

Only the highest-quality materials will be used, and its technical equipment will guarantee year-round, carefree living.

The project also includes a barbecue house, a double garage, and a 35 sqm infinity pool with diverse relaxation areas inviting you to relax and enjoy the sun.

Further features include centralised air conditioning, underfloor heating, a private water source with connected water cistern and much more.

#### Läge & omgivningar:

Felanitx is located in the southeast of Mallorca being a small well-kept village with various shops for daily needs, nice cafés and restaurants.

The landscape is partially hilly and wooded, partially plain and vast, ideal for those seeking tranquillity and for lovers of nature.