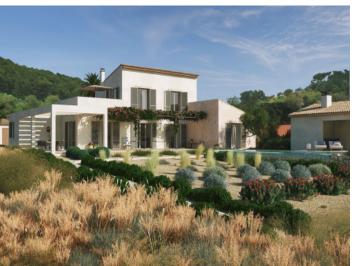

On the upper floor is the very large master bedroom of approx. 40 sqm with bathroom en suite and dressing room, providing access to a large terrace with breathtaking views of San Salvador, the mountains and the beautiful natural surroundings.

The project also includes a barbecue house, a double garage, and a 35 sqm infinity pool with diverse relaxation areas inviting you to relax and enjoy the sun.

Further features include centralised air conditioning, underfloor heating, a private water source with connected water cistern and much more.