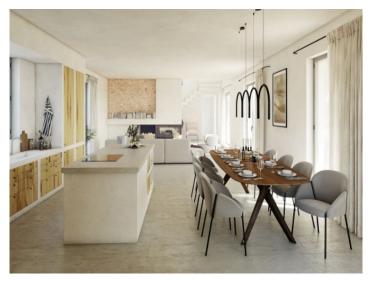

Distributed over the ground level is an open kitchen, fully-equipped with Miele electrical appliances, an adjoining dining area, a spacious living area with fireplace, a guest WC, and 2 bedrooms, each with en-suite bathroom.