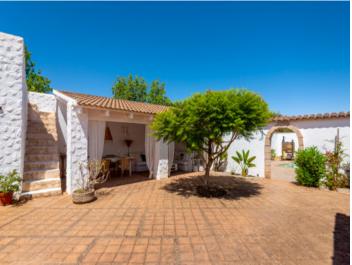

#### **Detaljer:**

This beautiful finca with approx. 188 sqm of usable space has been constantly renovated over the last 10 years and is characterized by its brightness and stunning charm.

It consists of 2 houses, the first with living room, kitchen, bedroom, dressing room or second bedroom, bathroom and lounge. The second house has 4 bedrooms and 2 bathrooms. The outdoor area offers a beautiful covered terrace, sheltered from view and wind, ideal for enjoying warm summer nights, a wonderful pool area and several romantic chill out zones.