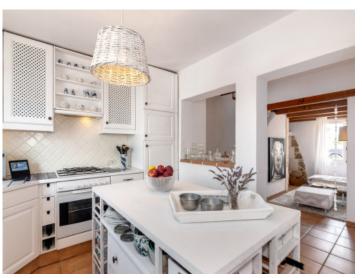

#### **Detaljer:**

This beautiful finca with approx. 188 sqm of usable space has been constantly renovated over the last 10 years and is characterized by its brightness and stunning charm.

It consists of 2 houses, the first with living room, kitchen, bedroom, dressing room or second bedroom, bathroom and lounge. The second house has 4 bedrooms and 2 bathrooms. The outdoor area offers a beautiful covered terrace, sheltered from view and wind, ideal for enjoying warm summer nights, a wonderful pool area and several romantic chill out zones.