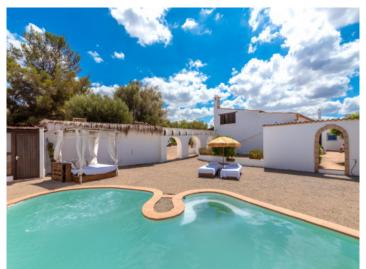

#### **Detaljer:**

This beautiful finca with approx. 188 sqm of usable space has been constantly renovated over the last 10 years and is characterized by its brightness and stunning charm.

It consists of 2 houses, the first with living room, kitchen, bedroom, dressing room or second bedroom, bathroom and lounge. The second house has 4 bedrooms and 2 bathrooms. The outdoor area offers a beautiful covered terrace, sheltered from view and wind, ideal for enjoying warm summer nights, a wonderful pool area and several romantic chill out zones.