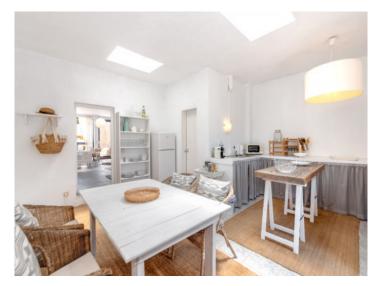

#### **Detaljer:**

This beautiful finca with approx. 188 sqm of usable space has been constantly renovated over the last 10 years and is characterized by its brightness and stunning charm.

It consists of 2 houses, the first with living room, kitchen, bedroom, dressing room or second bedroom, bathroom and lounge. The second house has 4 bedrooms and 2 bathrooms. The outdoor area offers a beautiful covered terrace, sheltered from view and wind, ideal for enjoying warm summer nights, a wonderful pool area and several romantic chill out zones.