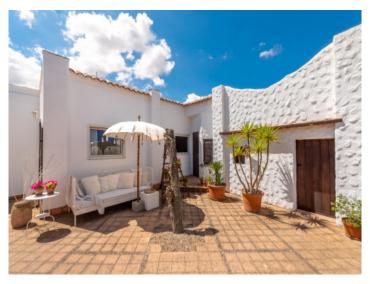

#### **Detaljer:**

This beautiful finca with approx. 188 sqm of usable space has been constantly renovated over the last 10 years and is characterized by its brightness and stunning charm.

It consists of 2 houses, the first with living room, kitchen, bedroom, dressing room or second bedroom, bathroom and lounge. The second house has 4 bedrooms and 2 bathrooms. The outdoor area offers a beautiful covered terrace, sheltered from view and wind, ideal for enjoying warm summer nights, a wonderful pool area and several romantic chill out zones.

A valid cedula (certificate of habitability) is available.

The finca is sold tastefully furnished and partly equipped with underfloor heating