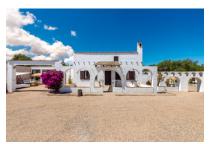

# Beautiful, bright finca in Algaida

Byggyta: 320 m<sup>2</sup> Pool:

Tomt: 5.298 m<sup>2</sup> Energicertifikat: d

Sovrum: 4

Badrum: 3

Havsutsikt: - **Pris:** € **650.000,-**

#### **Detaljer:**

This beautiful finca with approx. 188 sqm of usable space has been constantly renovated over the last 10 years and is characterized by its brightness and stunning charm.

It consists of 2 houses, the first with living room, kitchen, bedroom, dressing room or second bedroom, bathroom and lounge. The second house has 4 bedrooms and 2 bathrooms. The outdoor area offers a beautiful covered terrace, sheltered from view and wind, ideal for enjoying warm summer nights, a wonderful pool area and several romantic chill out zones.

#### Läge & omgivningar:

Algaida is situated in the middle of the island, about 15 min. away from Palma. It consists mainly of simple houses in brownish Mediterranean colours. The surroundings are dominated by agriculture, in the distance you can see the Tramuntanta mountains. About 4.000 inhabitants live here. The villages Pina and Randa are part of the municipality of Algaida