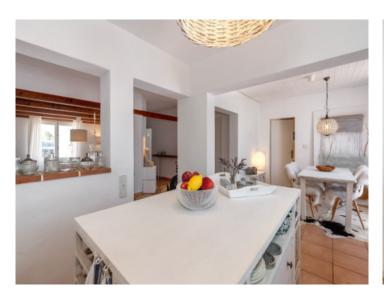

#### **Detaljer:**

This beautiful finca with approx. 188 sqm of usable space has been constantly renovated over the last 10 years and is characterized by its brightness and stunning charm.

It consists of 2 houses, the first with living room, kitchen, bedroom, dressing room or second bedroom, bathroom and lounge. The second house has 4 bedrooms and 2 bathrooms. The outdoor area offers a beautiful covered terrace, sheltered from view and wind, ideal for enjoying warm summer nights, a wonderful pool area and several romantic chill out zones.