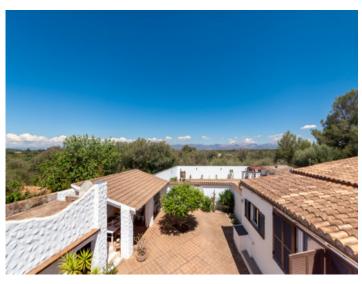

#### Läge & omgivningar:

Algaida is situated in the middle of the island, about 15 min. away from Palma. It consists mainly of simple houses in brownish Mediterranean colours. The surroundings are dominated by agriculture, in the distance you can see the Tramuntanta mountains. About 4.000 inhabitants live here. The villages Pina and Randa are part of the municipality of Algaida