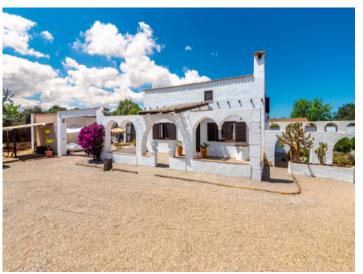

# Beautiful, bright finca in Algaida

Byggyta: 320 m<sup>2</sup> Pool:

Tomt: 5.298 m<sup>2</sup> Energicertifikat: d

Sovrum: 4

Badrum: 3

Havsutsikt: - **Pris:** € **650.000,-**

#### **Detaljer:**

This beautiful finca with approx. 188 sqm of usable space has been constantly renovated over the last 10 years and is characterized by its brightness and stunning charm.

It consists of 2 houses, the first with living room, kitchen, bedroom, dressing room or second bedroom, bathroom and lounge. The second house has 4 bedrooms and 2 bathrooms. The outdoor area offers a beautiful covered terrace, sheltered from view and wind, ideal for enjoying warm summer nights, a wonderful pool area and several romantic chill out zones.