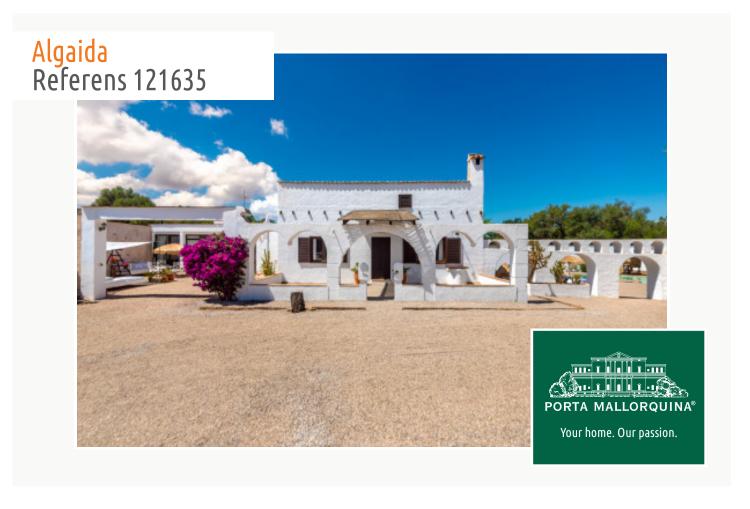

# Beautiful, bright finca in Algaida

Byggyta: 320 m<sup>2</sup> Pool:

Tomt: 5.298 m<sup>2</sup> Energicertifikat: d

Sovrum: 4

Badrum: 3

Havsutsikt: - **Pris:** € **650.000,-**

#### **Detaljer:**

This beautiful finca with approx. 188 sqm of usable space has been constantly renovated over the last 10 years and is characterized by its brightness and stunning charm.

It consists of 2 houses, the first with living room, kitchen, bedroom, dressing room or second bedroom, bathroom and lounge. The second house has 4 bedrooms and 2 bathrooms. The outdoor area offers a beautiful covered terrace, sheltered from view and wind, ideal for enjoying warm summer nights, a wonderful pool area and several romantic chill out zones.