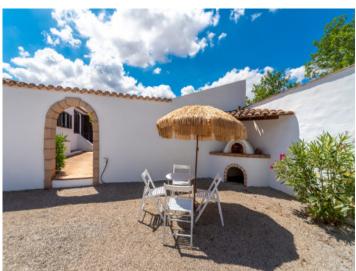

#### **Detaljer:**

This beautiful finca with approx. 188 sqm of usable space has been constantly renovated over the last 10 years and is characterized by its brightness and stunning charm.

It consists of 2 houses, the first with living room, kitchen, bedroom, dressing room or second bedroom, bathroom and lounge. The second house has 4 bedrooms and 2 bathrooms. The outdoor area offers a beautiful covered terrace, sheltered from view and wind, ideal for enjoying warm summer nights, a wonderful pool area and several romantic chill out zones.