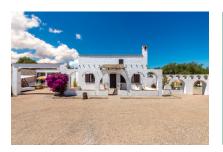

# Beautiful, bright finca in Algaida

Byggyta: 320 m<sup>2</sup> Pool:

Tomt: 5.298 m<sup>2</sup> Energicertifikat: d

Sovrum: 4

Badrum: 3

Havsutsikt: - **Pris:** € **650.000,-**

#### **Detaljer:**

This beautiful finca with approx. 188 sqm of usable space has been constantly renovated over the last 10 years and is characterized by its brightness and stunning charm.

It consists of 2 houses, the first with living room, kitchen, bedroom, dressing room or second bedroom, bathroom and lounge. The second house has 4 bedrooms and 2 bathrooms. The outdoor area offers a beautiful covered terrace, sheltered from view and wind, ideal for enjoying warm summer nights, a wonderful pool area and several romantic chill out zones.