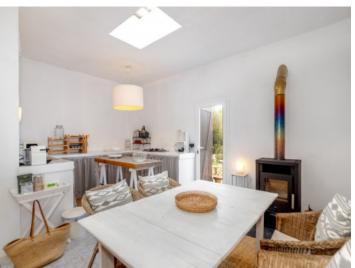

#### **Detaljer:**

This beautiful finca with approx. 188 sqm of usable space has been constantly renovated over the last 10 years and is characterized by its brightness and stunning charm.

It consists of 2 houses, the first with living room, kitchen, bedroom, dressing room or second bedroom, bathroom and lounge. The second house has 4 bedrooms and 2 bathrooms. The outdoor area offers a beautiful covered terrace, sheltered from view and wind, ideal for enjoying warm summer nights, a wonderful pool area and several romantic chill out zones.