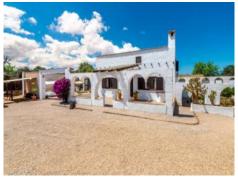

#### **Detaljer:**

This beautiful finca with approx. 188 sqm of usable space has been constantly renovated over the last 10 years and is characterized by its brightness and stunning charm.

It consists of 2 houses, the first with living room, kitchen, bedroom, dressing room or second bedroom, bathroom and lounge. The second house has 4 bedrooms and 2 bathrooms. The outdoor area offers a beautiful covered terrace, sheltered from view and wind, ideal for enjoying warm summer nights, a wonderful pool area and several romantic chill out zones.