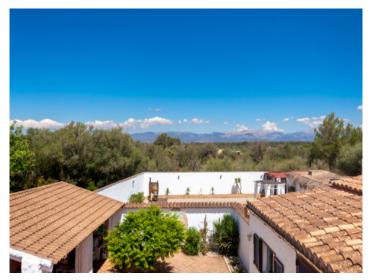

#### Läge & omgivningar:

Algaida is situated in the middle of the island, about 15 min. away from Palma. It consists mainly of simple houses in brownish Mediterranean colours. The surroundings are dominated by agriculture, in the distance you can see the Tramuntanta mountains. About 4.000 inhabitants live here. The villages Pina and Randa are part of the municipality of Algaida