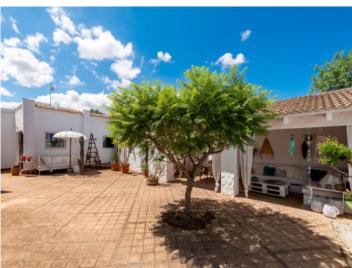

#### **Detaljer:**

This beautiful finca with approx. 188 sqm of usable space has been constantly renovated over the last 10 years and is characterized by its brightness and stunning charm.

It consists of 2 houses, the first with living room, kitchen, bedroom, dressing room or second bedroom, bathroom and lounge. The second house has 4 bedrooms and 2 bathrooms. The outdoor area offers a beautiful covered terrace, sheltered from view and wind, ideal for enjoying warm summer nights, a wonderful pool area and several romantic chill out zones.