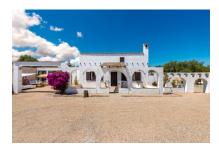

# Beautiful, bright finca in Algaida

Byggyta: 320 m<sup>2</sup> Pool:

Tomt: 5.298 m<sup>2</sup> Energicertifikat: d

Sovrum: 4

Badrum: 3

Havsutsikt: - **Pris:** € **650.000,-**

#### **Detaljer:**

This beautiful finca with approx. 188 sqm of usable space has been constantly renovated over the last 10 years and is characterized by its brightness and stunning charm.

It consists of 2 houses, the first with living room, kitchen, bedroom, dressing room or second bedroom, bathroom and lounge. The second house has 4 bedrooms and 2 bathrooms. The outdoor area offers a beautiful covered terrace, sheltered from view and wind, ideal for enjoying warm summer nights, a wonderful pool area and several romantic chill out zones.