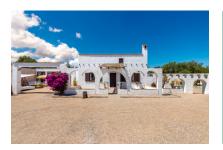

# Beautiful, bright finca in Algaida

Byggyta: 320 m<sup>2</sup> Pool:

Tomt: 5.298 m<sup>2</sup> Energicertifikat: d

Sovrum: 4

Badrum: 3

Havsutsikt: - **Pris:** € **650.000,-**

#### **Detaljer:**

This beautiful finca with approx. 188 sqm of usable space has been constantly renovated over the last 10 years and is characterized by its brightness and stunning charm.

It consists of 2 houses, the first with living room, kitchen, bedroom, dressing room or second bedroom, bathroom and lounge. The second house has 4 bedrooms and 2 bathrooms. The outdoor area offers a beautiful covered terrace, sheltered from view and wind, ideal for enjoying warm summer nights, a wonderful pool area and several romantic chill out zones.