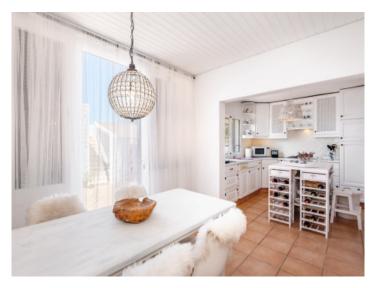

#### **Detaljer:**

This beautiful finca with approx. 188 sqm of usable space has been constantly renovated over the last 10 years and is characterized by its brightness and stunning charm.

It consists of 2 houses, the first with living room, kitchen, bedroom, dressing room or second bedroom, bathroom and lounge. The second house has 4 bedrooms and 2 bathrooms. The outdoor area offers a beautiful covered terrace, sheltered from view and wind, ideal for enjoying warm summer nights, a wonderful pool area and several romantic chill out zones.