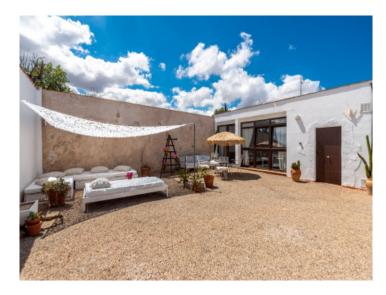

#### **Detaljer:**

This beautiful finca with approx. 188 sqm of usable space has been constantly renovated over the last 10 years and is characterized by its brightness and stunning charm.

It consists of 2 houses, the first with living room, kitchen, bedroom, dressing room or second bedroom, bathroom and lounge. The second house has 4 bedrooms and 2 bathrooms. The outdoor area offers a beautiful covered terrace, sheltered from view and wind, ideal for enjoying warm summer nights, a wonderful pool area and several romantic chill out zones.