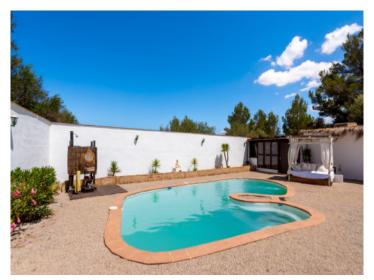

#### **Detaljer:**

This beautiful finca with approx. 188 sqm of usable space has been constantly renovated over the last 10 years and is characterized by its brightness and stunning charm.

It consists of 2 houses, the first with living room, kitchen, bedroom, dressing room or second bedroom, bathroom and lounge. The second house has 4 bedrooms and 2 bathrooms. The outdoor area offers a beautiful covered terrace, sheltered from view and wind, ideal for enjoying warm summer nights, a wonderful pool area and several romantic chill out zones.