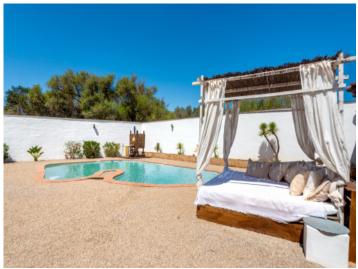

#### **Detaljer:**

This beautiful finca with approx. 188 sqm of usable space has been constantly renovated over the last 10 years and is characterized by its brightness and stunning charm.

It consists of 2 houses, the first with living room, kitchen, bedroom, dressing room or second bedroom, bathroom and lounge. The second house has 4 bedrooms and 2 bathrooms. The outdoor area offers a beautiful covered terrace, sheltered from view and wind, ideal for enjoying warm summer nights, a wonderful pool area and several romantic chill out zones.