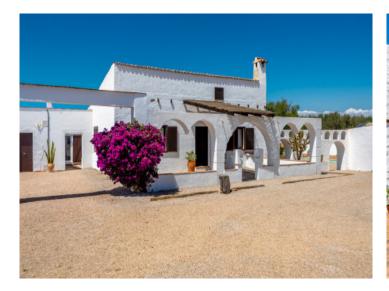

#### **Detaljer:**

This beautiful finca with approx. 188 sqm of usable space has been constantly renovated over the last 10 years and is characterized by its brightness and stunning charm.

It consists of 2 houses, the first with living room, kitchen, bedroom, dressing room or second bedroom, bathroom and lounge. The second house has 4 bedrooms and 2 bathrooms. The outdoor area offers a beautiful covered terrace, sheltered from view and wind, ideal for enjoying warm summer nights, a wonderful pool area and several romantic chill out zones.