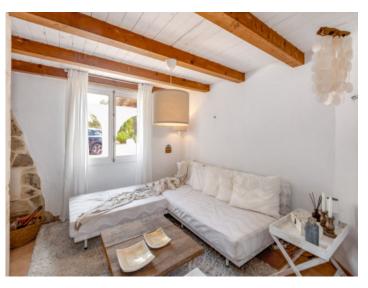

#### **Detaljer:**

This beautiful finca with approx. 188 sqm of usable space has been constantly renovated over the last 10 years and is characterized by its brightness and stunning charm.

It consists of 2 houses, the first with living room, kitchen, bedroom, dressing room or second bedroom, bathroom and lounge. The second house has 4 bedrooms and 2 bathrooms. The outdoor area offers a beautiful covered terrace, sheltered from view and wind, ideal for enjoying warm summer nights, a wonderful pool area and several romantic chill out zones.