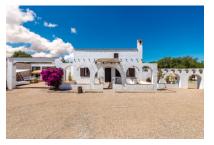

# Beautiful, bright finca in Algaida

Byggyta: 320 m<sup>2</sup> Pool:

Tomt: 5.298 m<sup>2</sup> Energicertifikat: d

Sovrum: 4

Badrum: 3

Havsutsikt: - **Pris:** € **650.000,-**

#### **Detaljer:**

This beautiful finca with approx. 188 sqm of usable space has been constantly renovated over the last 10 years and is characterized by its brightness and stunning charm.

It consists of 2 houses, the first with living room, kitchen, bedroom, dressing room or second bedroom, bathroom and lounge. The second house has 4 bedrooms and 2 bathrooms. The outdoor area offers a beautiful covered terrace, sheltered from view and wind, ideal for enjoying warm summer nights, a wonderful pool area and several romantic chill out zones.