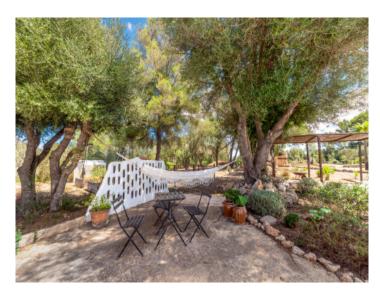

#### **Detaljer:**

This beautiful finca with approx. 188 sqm of usable space has been constantly renovated over the last 10 years and is characterized by its brightness and stunning charm.

It consists of 2 houses, the first with living room, kitchen, bedroom, dressing room or second bedroom, bathroom and lounge. The second house has 4 bedrooms and 2 bathrooms. The outdoor area offers a beautiful covered terrace, sheltered from view and wind, ideal for enjoying warm summer nights, a wonderful pool area and several romantic chill out zones.