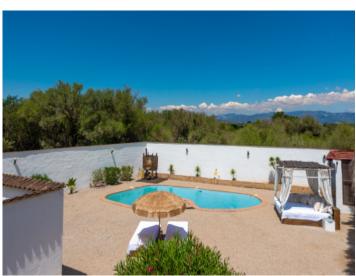

#### **Detaljer:**

This beautiful finca with approx. 188 sqm of usable space has been constantly renovated over the last 10 years and is characterized by its brightness and stunning charm.

It consists of 2 houses, the first with living room, kitchen, bedroom, dressing room or second bedroom, bathroom and lounge. The second house has 4 bedrooms and 2 bathrooms. The outdoor area offers a beautiful covered terrace, sheltered from view and wind, ideal for enjoying warm summer nights, a wonderful pool area and several romantic chill out zones.