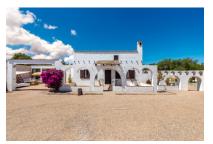

# Beautiful, bright finca in Algaida

Byggyta: 320 m<sup>2</sup> Pool:

Tomt: 5.298 m<sup>2</sup> Energicertifikat: d

Sovrum: 4

Badrum: 3

Havsutsikt: - **Pris:** € **650.000,-**

#### **Detaljer:**

This beautiful finca with approx. 188 sqm of usable space has been constantly renovated over the last 10 years and is characterized by its brightness and stunning charm.

It consists of 2 houses, the first with living room, kitchen, bedroom, dressing room or second bedroom, bathroom and lounge. The second house has 4 bedrooms and 2 bathrooms. The outdoor area offers a beautiful covered terrace, sheltered from view and wind, ideal for enjoying warm summer nights, a wonderful pool area and several romantic chill out zones.