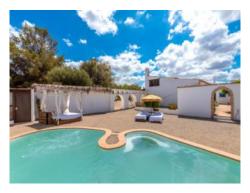

#### **Detaljer:**

This beautiful finca with approx. 188 sqm of usable space has been constantly renovated over the last 10 years and is characterized by its brightness and stunning charm.

It consists of 2 houses, the first with living room, kitchen, bedroom, dressing room or second bedroom, bathroom and lounge. The second house has 4 bedrooms and 2 bathrooms. The outdoor area offers a beautiful covered terrace, sheltered from view and wind, ideal for enjoying warm summer nights, a wonderful pool area and several romantic chill out zones.