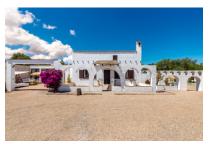

# Beautiful, bright finca in Algaida

Byggyta: 320 m<sup>2</sup> Pool:

Tomt: 5.298 m<sup>2</sup> Energicertifikat: d

Sovrum: 4

Badrum: 3

Havsutsikt: - **Pris:** € **650.000,-**

#### **Detaljer:**

This beautiful finca with approx. 188 sqm of usable space has been constantly renovated over the last 10 years and is characterized by its brightness and stunning charm.

It consists of 2 houses, the first with living room, kitchen, bedroom, dressing room or second bedroom, bathroom and lounge. The second house has 4 bedrooms and 2 bathrooms. The outdoor area offers a beautiful covered terrace, sheltered from view and wind, ideal for enjoying warm summer nights, a wonderful pool area and several romantic chill out zones.