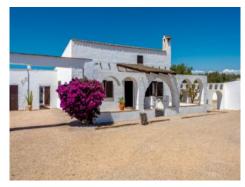

#### **Detaljer:**

This beautiful finca with approx. 188 sqm of usable space has been constantly renovated over the last 10 years and is characterized by its brightness and stunning charm.

It consists of 2 houses, the first with living room, kitchen, bedroom, dressing room or second bedroom, bathroom and lounge. The second house has 4 bedrooms and 2 bathrooms. The outdoor area offers a beautiful covered terrace, sheltered from view and wind, ideal for enjoying warm summer nights, a wonderful pool area and several romantic chill out zones.