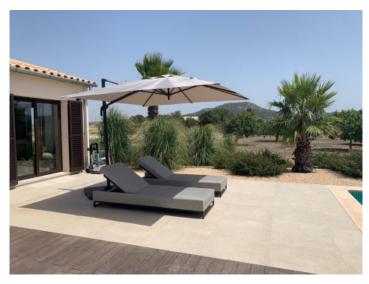

Entry is via an inviting, openly-designed living/dining area with a cosy fireplace, and a fully-equipped fitted kitchen with cooking island. From here there is direct access to a large terrace featuring a 12 x 5 metre pool. Also on this level are 3 spacious bedrooms and 2 bathrooms.