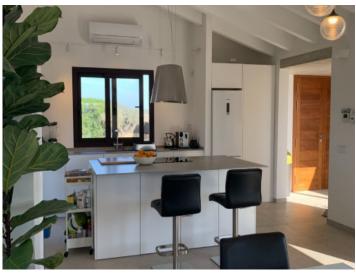

Entry is via an inviting, openly-designed living/dining area with a cosy fireplace, and a fully-equipped fitted kitchen with cooking island. From here there is direct access to a large terrace featuring a 12 x 5 metre pool. Also on this level are 3 spacious bedrooms and 2 bathrooms.