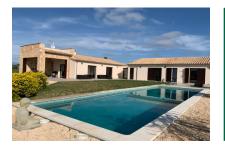

#### **Detaljer:**

This beautiful finca was newly built in 2020, and stands on a fenced plot of 14,500 sqm only minutes away from the beautiful traditional village of Sineu. It has a constructed area of approx. 300 sqm.

Entry is via an inviting, openly-designed living/dining area with a cosy fireplace, and a fully-equipped fitted kitchen with cooking island. From here there is direct access to a large terrace featuring a 12 x 5 metre pool. Also on this level are 3 spacious bedrooms and 2 bathrooms.