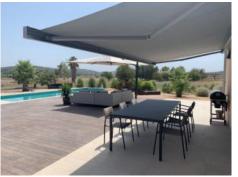

Entry is via an inviting, openly-designed living/dining area with a cosy fireplace, and a fully-equipped fitted kitchen with cooking island. From here there is direct access to a large terrace featuring a 12 x 5 metre pool. Also on this level are 3 spacious bedrooms and 2 bathrooms.

Further features include underfloor heating with air/heat pump, air conditioning, automatic garden irrigation, mains electricity, a private water source, an awning, and an osmosis water-filter system.