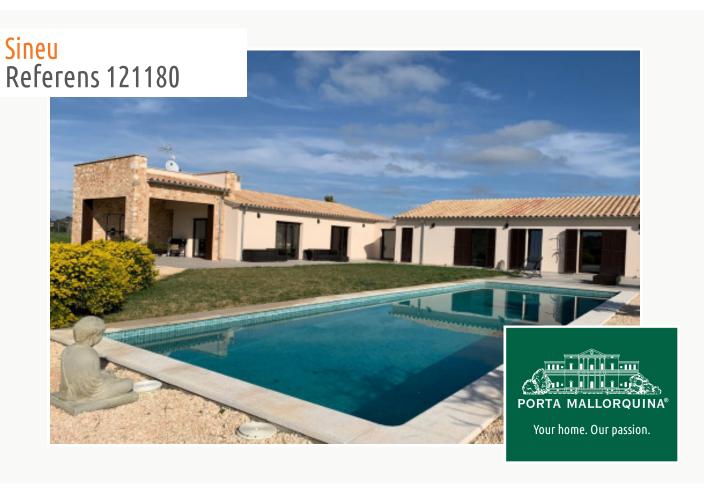

#### **Detaljer:**

This beautiful finca was newly built in 2020, and stands on a fenced plot of 14,500 sqm only minutes away from the beautiful traditional village of Sineu. It has a constructed area of approx. 300 sqm.

Entry is via an inviting, openly-designed living/dining area with a cosy fireplace, and a fully-equipped fitted kitchen with cooking island. From here there is direct access to a large terrace featuring a 12 x 5 metre pool. Also on this level are 3 spacious bedrooms and 2 bathrooms.

Further features include underfloor heating with air/heat pump, air conditioning, automatic garden irrigation, mains electricity, a private water source, an awning, and an osmosis water-filter system.