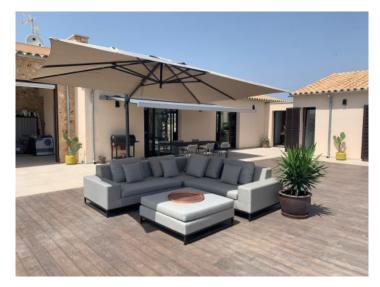

Entry is via an inviting, openly-designed living/dining area with a cosy fireplace, and a fully-equipped fitted kitchen with cooking island. From here there is direct access to a large terrace featuring a 12 x 5 metre pool. Also on this level are 3 spacious bedrooms and 2 bathrooms.