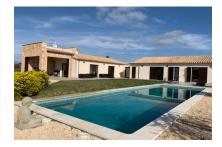

#### **Detaljer:**

This beautiful finca was newly built in 2020, and stands on a fenced plot of 14,500 sqm only minutes away from the beautiful traditional village of Sineu. It has a constructed area of approx. 300 sqm.

Entry is via an inviting, openly-designed living/dining area with a cosy fireplace, and a fully-equipped fitted kitchen with cooking island. From here there is direct access to a large terrace featuring a 12 x 5 metre pool. Also on this level are 3 spacious bedrooms and 2 bathrooms.