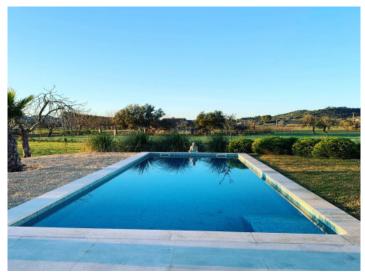

Entry is via an inviting, openly-designed living/dining area with a cosy fireplace, and a fully-equipped fitted kitchen with cooking island. From here there is direct access to a large terrace featuring a 12 x 5 metre pool. Also on this level are 3 spacious bedrooms and 2 bathrooms.