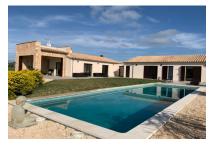

#### **Detaljer:**

This beautiful finca was newly built in 2020, and stands on a fenced plot of 14,500 sqm only minutes away from the beautiful traditional village of Sineu. It has a constructed area of approx. 300 sqm.

Entry is via an inviting, openly-designed living/dining area with a cosy fireplace, and a fully-equipped fitted kitchen with cooking island. From here there is direct access to a large terrace featuring a 12 x 5 metre pool. Also on this level are 3 spacious bedrooms and 2 bathrooms.