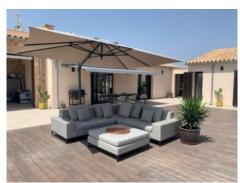

Entry is via an inviting, openly-designed living/dining area with a cosy fireplace, and a fully-equipped fitted kitchen with cooking island. From here there is direct access to a large terrace featuring a 12 x 5 metre pool. Also on this level are 3 spacious bedrooms and 2 bathrooms.

Further features include underfloor heating with air/heat pump, air conditioning, automatic garden irrigation, mains electricity, a private water source, an awning, and an osmosis water-filter system.