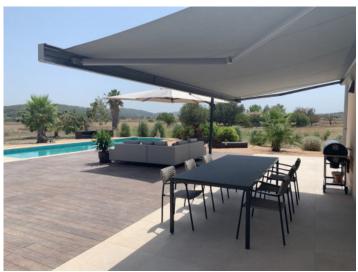

Entry is via an inviting, openly-designed living/dining area with a cosy fireplace, and a fully-equipped fitted kitchen with cooking island. From here there is direct access to a large terrace featuring a 12 x 5 metre pool. Also on this level are 3 spacious bedrooms and 2 bathrooms.

Further features include underfloor heating with air/heat pump, air conditioning, automatic garden irrigation, mains electricity, a private water source, an awning, and an osmosis water-filter system.