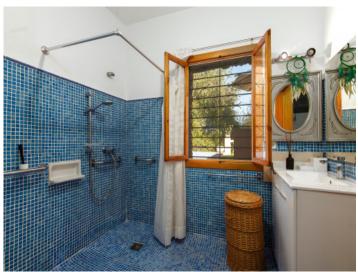

The old country farmhouse has been enlarged step by step and now has a living area of approx. 125 sqm. This is distributed over a single level with 3 double bedrooms with fitted wardrobes and 2 modernised bathrooms, and a spacious main living area combining the living and dining area, with a typical Mallorcan kitchen and an imposing fireplace for a cosy atmosphere in the cooler seasons of the year. Adjacent to the living area is a 70 sqm covered terrace with seating areas and a baking oven.