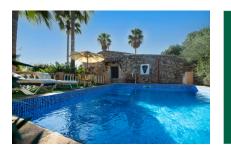

Next to the house there is also a sun terrace with ample space for several sun loungers adjoining the pool. The plot of almost 17,000 sqm offers meadows and pastures, a small pond, as well as orchards with lemon, orange, almond and cherry trees. There is also a tool shed, a separate workshop, and a brick-built stable.