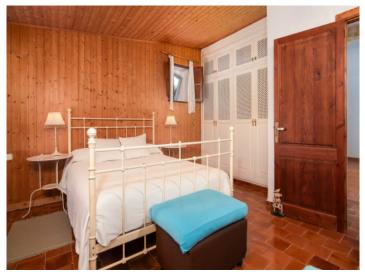

The old country farmhouse has been enlarged step by step and now has a living area of approx. 125 sqm. This is distributed over a single level with 3 double bedrooms with fitted wardrobes and 2 modernised bathrooms, and a spacious main living area combining the living and dining area, with a typical Mallorcan kitchen and an imposing fireplace for a cosy atmosphere in the cooler seasons of the year. Adjacent to the living area is a 70 sqm covered terrace with seating areas and a baking oven.