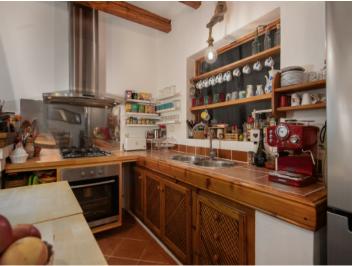

The old country farmhouse has been enlarged step by step and now has a living area of approx. 125 sqm. This is distributed over a single level with 3 double bedrooms with fitted wardrobes and 2 modernised bathrooms, and a spacious main living area combining the living and dining area, with a typical Mallorcan kitchen and an imposing fireplace for a cosy atmosphere in the cooler seasons of the year. Adjacent to the living area is a 70 sqm covered terrace with seating areas and a baking oven.