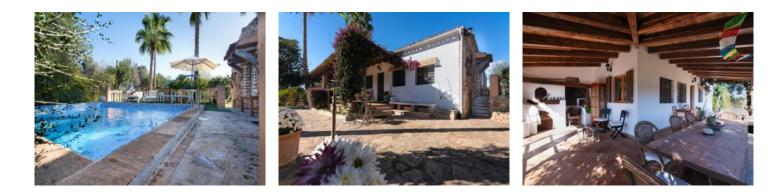

The old country farmhouse has been enlarged step by step and now has a living area of approx. 125 sqm. This is distributed over a single level with 3 double bedrooms with fitted wardrobes and 2 modernised bathrooms, and a spacious main living area combining the living and dining area, with a typical Mallorcan kitchen and an imposing fireplace for a cosy atmosphere in the cooler seasons of the year. Adjacent to the living area is a 70 sqm covered terrace with seating areas and a baking oven.

Next to the house there is also a sun terrace with ample space for several sun loungers adjoining the pool. The plot of almost 17,000 sqm offers meadows and pastures, a small pond, as well as orchards with lemon, orange, almond and cherry trees. There is also a tool shed, a separate workshop, and a brick-built stable.