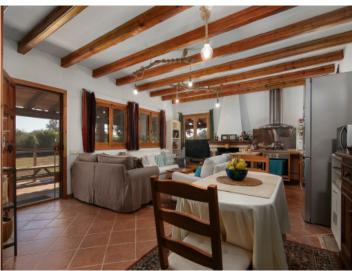

The old country farmhouse has been enlarged step by step and now has a living area of approx. 125 sqm. This is distributed over a single level with 3 double bedrooms with fitted wardrobes and 2 modernised bathrooms, and a spacious main living area combining the living and dining area, with a typical Mallorcan kitchen and an imposing fireplace for a cosy atmosphere in the cooler seasons of the year. Adjacent to the living area is a 70 sqm covered terrace with seating areas and a baking oven.