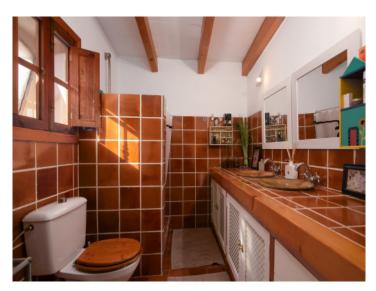

The old country farmhouse has been enlarged step by step and now has a living area of approx. 125 sqm. This is distributed over a single level with 3 double bedrooms with fitted wardrobes and 2 modernised bathrooms, and a spacious main living area combining the living and dining area, with a typical Mallorcan kitchen and an imposing fireplace for a cosy atmosphere in the cooler seasons of the year. Adjacent to the living area is a 70 sqm covered terrace with seating areas and a baking oven.