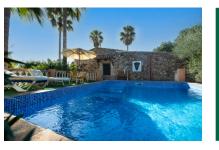

Next to the house there is also a sun terrace with ample space for several sun loungers adjoining the pool. The plot of almost 17,000 sqm offers meadows and pastures, a small pond, as well as orchards with lemon, orange, almond and cherry trees. There is also a tool shed, a separate workshop, and a brick-built stable.

The sunny plot is completely fenced with a gate, and a private well, solar panels and a wind energy- generator make the property completely independent from the public power supply.

This superb property presents an authentic country house for lovers of the authentic Mallorcan country life.