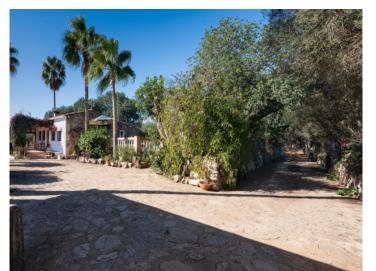

Next to the house there is also a sun terrace with ample space for several sun loungers adjoining the pool. The plot of almost 17,000 sqm offers meadows and pastures, a small pond, as well as orchards with lemon, orange, almond and cherry trees. There is also a tool shed, a separate workshop, and a brick-built stable.

The sunny plot is completely fenced with a gate, and a private well, solar panels and a wind energy- generator make the property completely independent from the public power supply.

This superb property presents an authentic country house for lovers of the authentic Mallorcan country life.