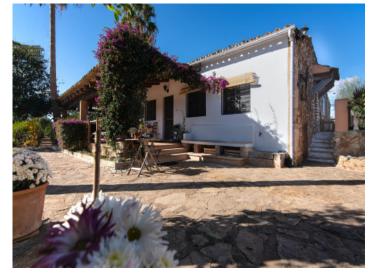

#### **Detaljer:**

This charming, partially natural-stone cladded country house is idyllically located in the countryside near Son Mesquida, and provides a romantic home for horse lovers and those seeking a tranquil and romantic retreat.

The old country farmhouse has been enlarged step by step and now has a living area of approx. 125 sqm. This is distributed over a single level with 3 double bedrooms with fitted wardrobes and 2 modernised bathrooms, and a spacious main living area combining the living and dining area, with a typical Mallorcan kitchen and an imposing fireplace for a cosy atmosphere in the cooler seasons of the year. Adjacent to the living area is a 70 sqm covered terrace with seating areas and a baking oven.