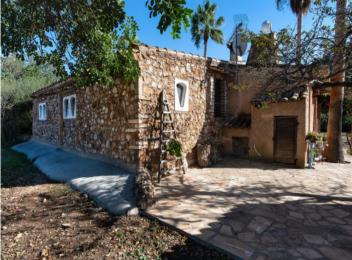

#### **Detaljer:**

This charming, partially natural-stone cladded country house is idyllically located in the countryside near Son Mesquida, and provides a romantic home for horse lovers and those seeking a tranquil and romantic retreat.

The old country farmhouse has been enlarged step by step and now has a living area of approx. 125 sqm. This is distributed over a single level with 3 double bedrooms with fitted wardrobes and 2 modernised bathrooms, and a spacious main living area combining the living and dining area, with a typical Mallorcan kitchen and an imposing fireplace for a cosy atmosphere in the cooler seasons of the year. Adjacent to the living area is a 70 sqm covered terrace with seating areas and a baking oven.