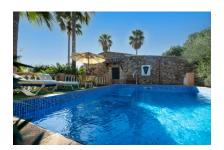

Next to the house there is also a sun terrace with ample space for several sun loungers adjoining the pool. The plot of almost 17,000 sqm offers meadows and pastures, a small pond, as well as orchards with lemon, orange, almond and cherry trees. There is also a tool shed, a separate workshop, and a brick-built stable.