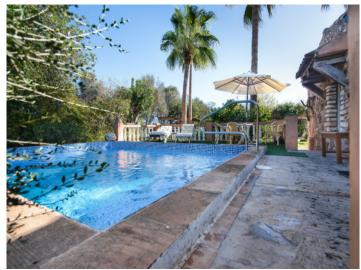

Next to the house there is also a sun terrace with ample space for several sun loungers adjoining the pool. The plot of almost 17,000 sqm offers meadows and pastures, a small pond, as well as orchards with lemon, orange, almond and cherry trees. There is also a tool shed, a separate workshop, and a brick-built stable.