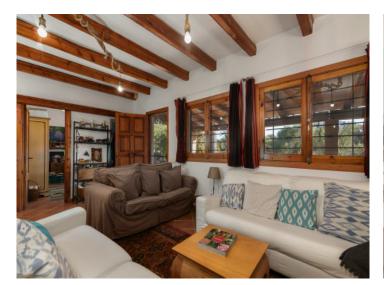

The old country farmhouse has been enlarged step by step and now has a living area of approx. 125 sqm. This is distributed over a single level with 3 double bedrooms with fitted wardrobes and 2 modernised bathrooms, and a spacious main living area combining the living and dining area, with a typical Mallorcan kitchen and an imposing fireplace for a cosy atmosphere in the cooler seasons of the year. Adjacent to the living area is a 70 sqm covered terrace with seating areas and a baking oven.