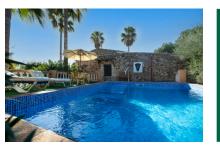

Next to the house there is also a sun terrace with ample space for several sun loungers adjoining the pool. The plot of almost 17,000 sqm offers meadows and pastures, a small pond, as well as orchards with lemon, orange, almond and cherry trees. There is also a tool shed, a separate workshop, and a brick-built stable.