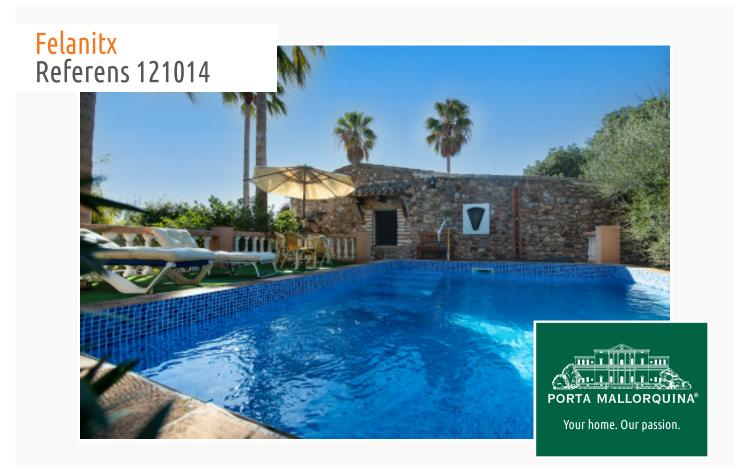

Next to the house there is also a sun terrace with ample space for several sun loungers adjoining the pool. The plot of almost 17,000 sqm offers meadows and pastures, a small pond, as well as orchards with lemon, orange, almond and cherry trees. There is also a tool shed, a separate workshop, and a brick-built stable.