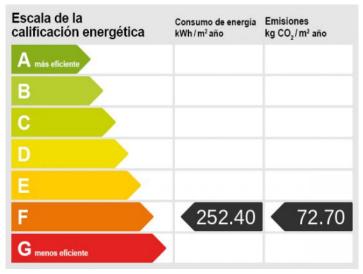

# Idyllic, self-sufficient finca with great charm in Son Mesquida, Felanitx

| Byggyta:<br>Tomt:<br>Sovrum:<br>Badrum: | 195 m²<br>16.800 m²<br>3<br>2 | Pool:<br>Energicertifikat: | √<br>f      |
|-----------------------------------------|-------------------------------|----------------------------|-------------|
| Havsutsikt:                             | -                             | Pris:                      | € 675.000,- |