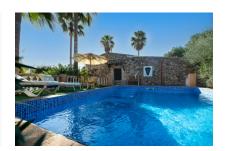

Next to the house there is also a sun terrace with ample space for several sun loungers adjoining the pool. The plot of almost 17,000 sqm offers meadows and pastures, a small pond, as well as orchards with lemon, orange, almond and cherry trees. There is also a tool shed, a separate workshop, and a brick-built stable.