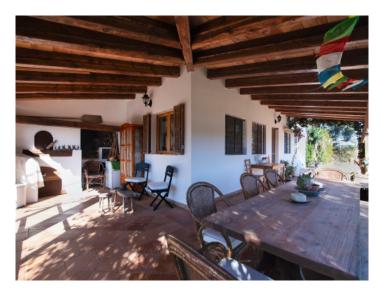

The old country farmhouse has been enlarged step by step and now has a living area of approx. 125 sqm. This is distributed over a single level with 3 double bedrooms with fitted wardrobes and 2 modernised bathrooms, and a spacious main living area combining the living and dining area, with a typical Mallorcan kitchen and an imposing fireplace for a cosy atmosphere in the cooler seasons of the year. Adjacent to the living area is a 70 sqm covered terrace with seating areas and a baking oven.