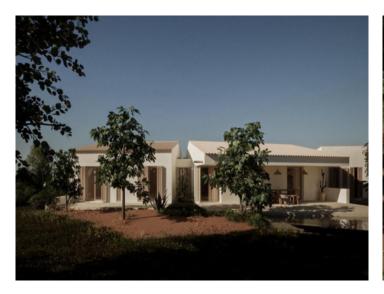

The property impresses with its unique architecture, which brings a thoughtfully planned layout. The harmonious interplay of the highest-quality materials, elegant design, and maximum comfort gives the house an exquisite touch. Traditional elements such as wood and light natural tones create a warm ambiance inspired by the original Mallorcan architecture. An absolute oasis of well-being is created, leaving no wish unfulfilled!

In total, the property boasts approximately 667 square meters of built space, which is communicatively divided into various spacious areas. The interior of the estate offers the highest living comfort and luxury in every detail. The stylish living area with an elegant fireplace invites cozy evenings. The well-equipped kitchen with Gaggenau and Bora appliances takes center stage in the house. The directly adjacent dining area with a fireplace provides ample space for the entire family and friends. The estate features a total of 6 attractively designed bedrooms, each with an en-suite bathroom.