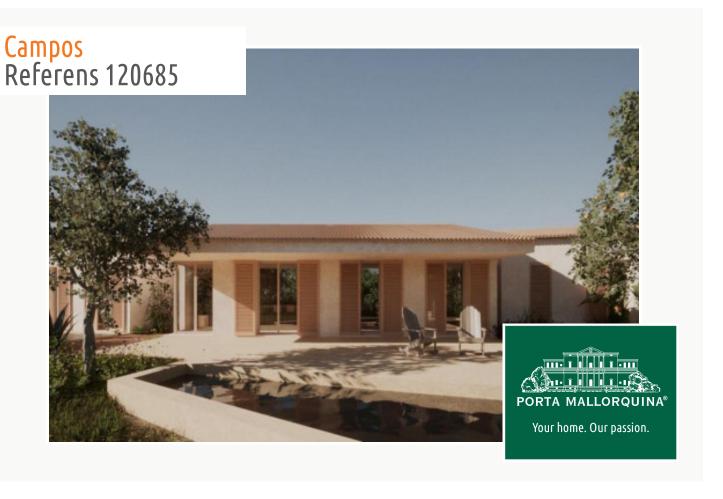

# Luxurious new-build country estate with pool and panoramic views near Campos

Byggyta: 668 m<sup>2</sup> Pool:

Tomt: 14.465 m<sup>2</sup> Energicertifikat: pågående

Sovrum: 6

Badrum: 7

Havsutsikt: - **Pris:** € **5.750.000,-**

#### **Detaljer:**

Exclusivity, sustainability, and cutting-edge technology take center stage in this project. The breathtaking luxury estate is situated on approximately 14,465 square meters of land near Campos.

The property impresses with its unique architecture, which brings a thoughtfully planned layout. The harmonious interplay of the highest-quality materials, elegant design, and maximum comfort gives the house an exquisite touch. Traditional elements such as wood and light natural tones create a warm ambiance inspired by the original Mallorcan architecture. An absolute oasis of well-being is created, leaving no wish unfulfilled!

In total, the property boasts approximately 667 square meters of built space, which is communicatively divided into various spacious areas. The interior of the estate offers the highest living comfort and luxury in every detail. The stylish living area with an elegant fireplace invites cozy evenings. The well-equipped kitchen with Gaggenau and Bora appliances takes center stage in the house. The directly adjacent dining area with a fireplace provides ample space for the entire family and friends. The estate features a total of 6 attractively designed bedrooms, each with an en-suite bathroom.

Outside, you will find a tastefully landscaped garden that blends perfectly into the Mediterranean landscape. Island-typical plants and the mature carob trees create a true oasis of tranquility and provide natural shade. An exclusive fully equipped outdoor kitchen with barbecue facilities invites outdoor gatherings. The heated outdoor pool with a powerful counter-current system completes the package.