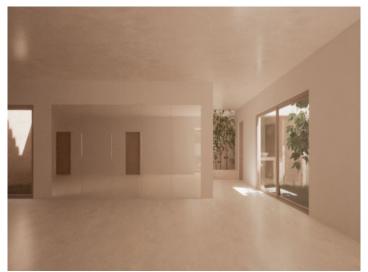

In total, the property boasts approximately 667 square meters of built space, which is communicatively divided into various spacious areas. The interior of the estate offers the highest living comfort and luxury in every detail. The stylish living area with an elegant fireplace invites cozy evenings. The well-equipped kitchen with Gaggenau and Bora appliances takes center stage in the house. The directly adjacent dining area with a fireplace provides ample space for the entire family and friends. The estate features a total of 6 attractively designed bedrooms, each with an en-suite bathroom.