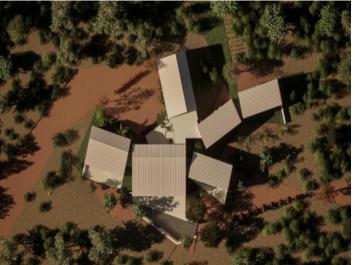

#### **Detaljer:**

Exclusivity, sustainability, and cutting-edge technology take center stage in this project. The breathtaking luxury estate is situated on approximately 14,465 square meters of land near Campos.

In total, the property boasts approximately 667 square meters of built space, which is communicatively divided into various spacious areas. The interior of the estate offers the highest living comfort and luxury in every detail. The stylish living area with an elegant fireplace invites cozy evenings. The well-equipped kitchen with Gaggenau and Bora appliances takes center stage in the house. The directly adjacent dining area with a fireplace provides ample space for the entire family and friends. The estate features a total of 6 attractively designed bedrooms, each with an en-suite bathroom.