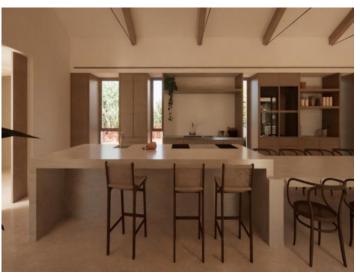

In total, the property boasts approximately 667 square meters of built space, which is communicatively divided into various spacious areas. The interior of the estate offers the highest living comfort and luxury in every detail. The stylish living area with an elegant fireplace invites cozy evenings. The well-equipped kitchen with Gaggenau and Bora appliances takes center stage in the house. The directly adjacent dining area with a fireplace provides ample space for the entire family and friends. The estate features a total of 6 attractively designed bedrooms, each with an en-suite bathroom.