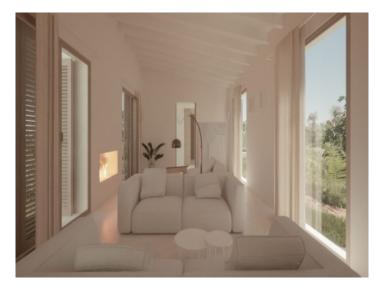

In total, the property boasts approximately 667 square meters of built space, which is communicatively divided into various spacious areas. The interior of the estate offers the highest living comfort and luxury in every detail. The stylish living area with an elegant fireplace invites cozy evenings. The well-equipped kitchen with Gaggenau and Bora appliances takes center stage in the house. The directly adjacent dining area with a fireplace provides ample space for the entire family and friends. The estate features a total of 6 attractively designed bedrooms, each with an en-suite bathroom.