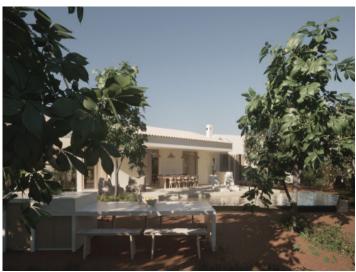

The property impresses with its unique architecture, which brings a thoughtfully planned layout. The harmonious interplay of the highest-quality materials, elegant design, and maximum comfort gives the house an exquisite touch. Traditional elements such as wood and light natural tones create a warm ambiance inspired by the original Mallorcan architecture. An absolute oasis of well-being is created, leaving no wish unfulfilled!

In total, the property boasts approximately 667 square meters of built space, which is communicatively divided into various spacious areas. The interior of the estate offers the highest living comfort and luxury in every detail. The stylish living area with an elegant fireplace invites cozy evenings. The well-equipped kitchen with Gaggenau and Bora appliances takes center stage in the house. The directly adjacent dining area with a fireplace provides ample space for the entire family and friends. The estate features a total of 6 attractively designed bedrooms, each with an en-suite bathroom.

Outside, you will find a tastefully landscaped garden that blends perfectly into the Mediterranean landscape. Island-typical plants and the mature carob trees create a true oasis of tranquility and provide natural shade. An exclusive fully equipped outdoor kitchen with barbecue facilities invites outdoor gatherings. The heated outdoor pool with a powerful counter-current system completes the package.