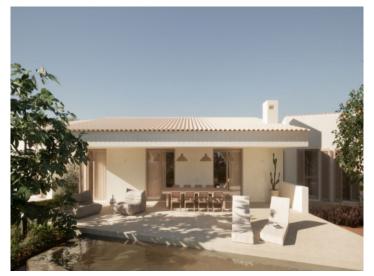

In total, the property boasts approximately 667 square meters of built space, which is communicatively divided into various spacious areas. The interior of the estate offers the highest living comfort and luxury in every detail. The stylish living area with an elegant fireplace invites cozy evenings. The well-equipped kitchen with Gaggenau and Bora appliances takes center stage in the house. The directly adjacent dining area with a fireplace provides ample space for the entire family and friends. The estate features a total of 6 attractively designed bedrooms, each with an en-suite bathroom.

Outside, you will find a tastefully landscaped garden that blends perfectly into the Mediterranean landscape. Island-typical plants and the mature carob trees create a true oasis of tranquility and provide natural shade. An exclusive fully equipped outdoor kitchen with barbecue facilities invites outdoor gatherings. The heated outdoor pool with a powerful counter-current system completes the package.