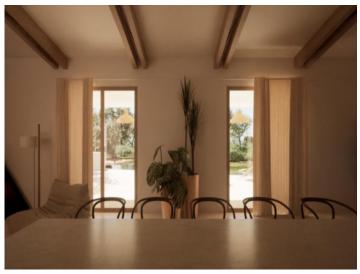

In total, the property boasts approximately 667 square meters of built space, which is communicatively divided into various spacious areas. The interior of the estate offers the highest living comfort and luxury in every detail. The stylish living area with an elegant fireplace invites cozy evenings. The well-equipped kitchen with Gaggenau and Bora appliances takes center stage in the house. The directly adjacent dining area with a fireplace provides ample space for the entire family and friends. The estate features a total of 6 attractively designed bedrooms, each with an en-suite bathroom.