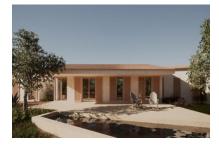

#### **Detaljer:**

Exclusivity, sustainability, and cutting-edge technology take center stage in this project. The breathtaking luxury estate is situated on approximately 14,465 square meters of land near Campos.

The property impresses with its unique architecture, which brings a thoughtfully planned layout. The harmonious interplay of the highest-quality materials, elegant design, and maximum comfort gives the house an exquisite touch. Traditional elements such as wood and light natural tones create a warm ambiance inspired by the original Mallorcan architecture. An absolute oasis of well-being is created, leaving no wish unfulfilled!

In total, the property boasts approximately 667 square meters of built space, which is communicatively divided into various spacious areas. The interior of the estate offers the highest living comfort and luxury in every detail. The stylish living area with an elegant fireplace invites cozy evenings. The well-equipped kitchen with Gaggenau and Bora appliances takes center stage in the house. The directly adjacent dining area with a fireplace provides ample space for the entire family and friends. The estate features a total of 6 attractively designed bedrooms, each with an en-suite bathroom.

Outside, you will find a tastefully landscaped garden that blends perfectly into the Mediterranean landscape. Island-typical plants and the mature carob trees create a true oasis of tranquility and provide natural shade. An exclusive fully equipped outdoor kitchen with barbecue facilities invites outdoor gatherings. The heated outdoor pool with a powerful counter-current system completes the package.