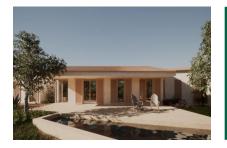

#### **Detaljer:**

Exclusivity, sustainability, and cutting-edge technology take center stage in this project. The breathtaking luxury estate is situated on approximately 14,465 square meters of land near Campos.

The property impresses with its unique architecture, which brings a thoughtfully planned layout. The harmonious interplay of the highest-quality materials, elegant design, and maximum comfort gives the house an exquisite touch. Traditional elements such as wood and light natural tones create a warm ambiance inspired by the original Mallorcan architecture. An absolute oasis of well-being is created, leaving no wish unfulfilled!

In total, the property boasts approximately 667 square meters of built space, which is communicatively divided into various spacious areas. The interior of the estate offers the highest living comfort and luxury in every detail. The stylish living area with an elegant fireplace invites cozy evenings. The well-equipped kitchen with Gaggenau and Bora appliances takes center stage in the house. The directly adjacent dining area with a fireplace provides ample space for the entire family and friends. The estate features a total of 6 attractively designed bedrooms, each with an en-suite bathroom.

Outside, you will find a tastefully landscaped garden that blends perfectly into the Mediterranean landscape. Island-typical plants and the mature carob trees create a true oasis of tranquility and provide natural shade. An exclusive fully equipped outdoor kitchen with barbecue facilities invites outdoor gatherings. The heated outdoor pool with a powerful counter-current system completes the package.