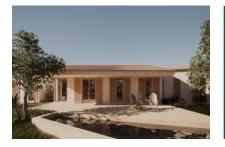

#### **Detaljer:**

Exclusivity, sustainability, and cutting-edge technology take center stage in this project. The breathtaking luxury estate is situated on approximately 14,465 square meters of land near Campos.

The property impresses with its unique architecture, which brings a thoughtfully planned layout. The harmonious interplay of the highest-quality materials, elegant design, and maximum comfort gives the house an exquisite touch. Traditional elements such as wood and light natural tones create a warm ambiance inspired by the original Mallorcan architecture. An absolute oasis of well-being is created, leaving no wish unfulfilled!

In total, the property boasts approximately 667 square meters of built space, which is communicatively divided into various spacious areas. The interior of the estate offers the highest living comfort and luxury in every detail. The stylish living area with an elegant fireplace invites cozy evenings. The well-equipped kitchen with Gaggenau and Bora appliances takes center stage in the house. The directly adjacent dining area with a fireplace provides ample space for the entire family and friends. The estate features a total of 6 attractively designed bedrooms, each with an en-suite bathroom.

Outside, you will find a tastefully landscaped garden that blends perfectly into the Mediterranean landscape. Island-typical plants and the mature carob trees create a true oasis of tranquility and provide natural shade. An exclusive fully equipped outdoor kitchen with barbecue facilities invites outdoor gatherings. The heated outdoor pool with a powerful counter-current system completes the package.