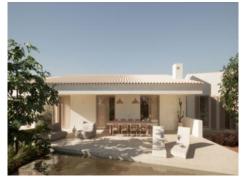

The property impresses with its unique architecture, which brings a thoughtfully planned layout. The harmonious interplay of the highest-quality materials, elegant design, and maximum comfort gives the house an exquisite touch. Traditional elements such as wood and light natural tones create a warm ambiance inspired by the original Mallorcan architecture. An absolute oasis of well-being is created, leaving no wish unfulfilled!

Outside, you will find a tastefully landscaped garden that blends perfectly into the Mediterranean landscape. Island-typical plants and the mature carob trees create a true oasis of tranquility and provide natural shade. An exclusive fully equipped outdoor kitchen with barbecue facilities invites outdoor gatherings. The heated outdoor pool with a powerful counter-current system completes the package.