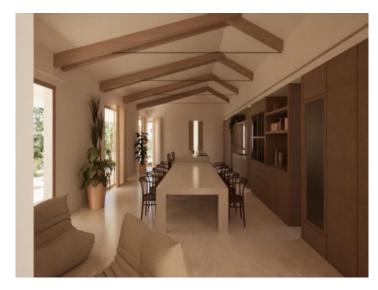

In total, the property boasts approximately 667 square meters of built space, which is communicatively divided into various spacious areas. The interior of the estate offers the highest living comfort and luxury in every detail. The stylish living area with an elegant fireplace invites cozy evenings. The well-equipped kitchen with Gaggenau and Bora appliances takes center stage in the house. The directly adjacent dining area with a fireplace provides ample space for the entire family and friends. The estate features a total of 6 attractively designed bedrooms, each with an en-suite bathroom.