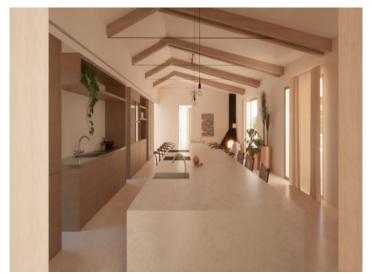

In total, the property boasts approximately 667 square meters of built space, which is communicatively divided into various spacious areas. The interior of the estate offers the highest living comfort and luxury in every detail. The stylish living area with an elegant fireplace invites cozy evenings. The well-equipped kitchen with Gaggenau and Bora appliances takes center stage in the house. The directly adjacent dining area with a fireplace provides ample space for the entire family and friends. The estate features a total of 6 attractively designed bedrooms, each with an en-suite bathroom.