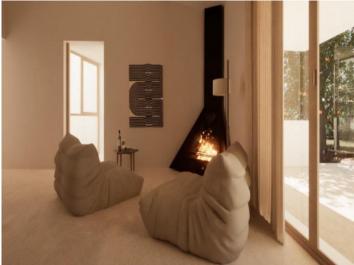

In total, the property boasts approximately 667 square meters of built space, which is communicatively divided into various spacious areas. The interior of the estate offers the highest living comfort and luxury in every detail. The stylish living area with an elegant fireplace invites cozy evenings. The well-equipped kitchen with Gaggenau and Bora appliances takes center stage in the house. The directly adjacent dining area with a fireplace provides ample space for the entire family and friends. The estate features a total of 6 attractively designed bedrooms, each with an en-suite bathroom.