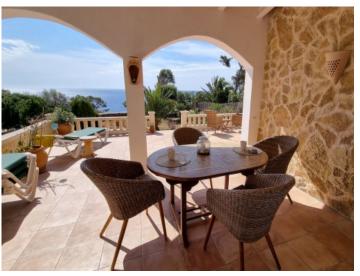

In this beautiful chalet, which is lovingly furnished and was last renovated in 2020, you can enjoy the Mediterranean life to the fullest. The chalet has a cozy living and dining area with an adjacent fully equipped American kitchen. The traditional fireplace provides a special atmosphere and pleasant temperatures even on cooler days. Adjacent to the living area is a spacious terrace with inviting seating and magnificent sea views. In addition, the chalet has two bedrooms and two bathrooms.

The heart of the house is the roof terrace. From here you can enjoy spectacular sea views as well as unique sunrises. The perfect place to relax.

The overgrown garden with typical island plants is a dreamlike oasis. Here you can enjoy absolute peace and privacy. Various places invite you to relax.