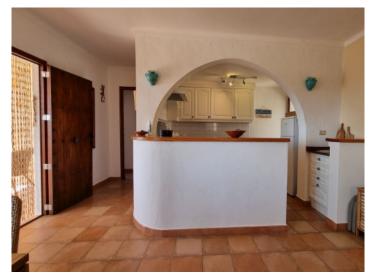

In this beautiful chalet, which is lovingly furnished and was last renovated in 2020, you can enjoy the Mediterranean life to the fullest. The chalet has a cozy living and dining area with an adjacent fully equipped American kitchen. The traditional fireplace provides a special atmosphere and pleasant temperatures even on cooler days. Adjacent to the living area is a spacious terrace with inviting seating and magnificent sea views. In addition, the chalet has two bedrooms and two bathrooms.