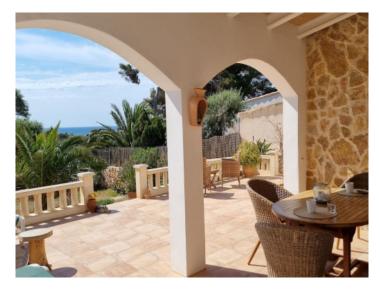

In this beautiful chalet, which is lovingly furnished and was last renovated in 2020, you can enjoy the Mediterranean life to the fullest. The chalet has a cozy living and dining area with an adjacent fully equipped American kitchen. The traditional fireplace provides a special atmosphere and pleasant temperatures even on cooler days. Adjacent to the living area is a spacious terrace with inviting seating and magnificent sea views. In addition, the chalet has two bedrooms and two bathrooms.

The heart of the house is the roof terrace. From here you can enjoy spectacular sea views as well as unique sunrises. The perfect place to relax.

The overgrown garden with typical island plants is a dreamlike oasis. Here you can enjoy absolute peace and privacy. Various places invite you to relax.