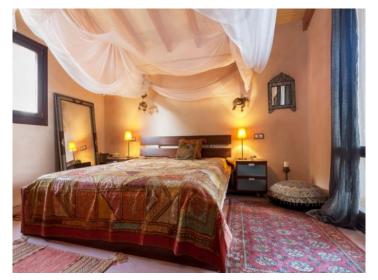

On the ground floor is the open area with the living room and the dining room which connects to the open kitchen. The various areas are inter-connected by means of attractive arches. There is also a bedroom and a bathroom which features authentic mosaics from Morocco on the ground floor. Upstairs are 2 bedrooms and a small bathroom. The guest apartment accommodates a bedroom, bathroom and a small kitchen. In addition to the evident touch of Morocco, Balinese deco elements and materials have also been used to adorn the interior, this Balinese influence is also visible on doors in the property. The property has been decorated very lovingly and those who are passionate about exotic design will simply adore the house which has a fantastic relaxing ambiance. Comfort throughout the year is guaranteed by the air conditioning and under floor heating