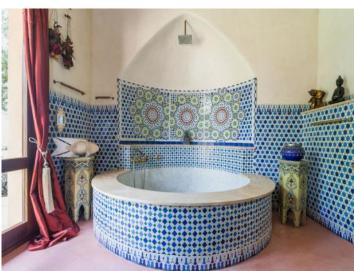

On the ground floor is the open area with the living room and the dining room which connects to the open kitchen. The various areas are inter-connected by means of attractive arches. There is also a bedroom and a bathroom which features authentic mosaics from Morocco on the ground floor. Upstairs are 2 bedrooms and a small bathroom. The guest apartment accommodates a bedroom, bathroom and a small kitchen. In addition to the evident touch of Morocco, Balinese deco elements and materials have also been used to adorn the interior, this Balinese influence is also visible on doors in the property. The property has been decorated very lovingly and those who are passionate about exotic design will simply adore the house which has a fantastic relaxing ambiance. Comfort throughout the year is guaranteed by the air conditioning and under floor heating