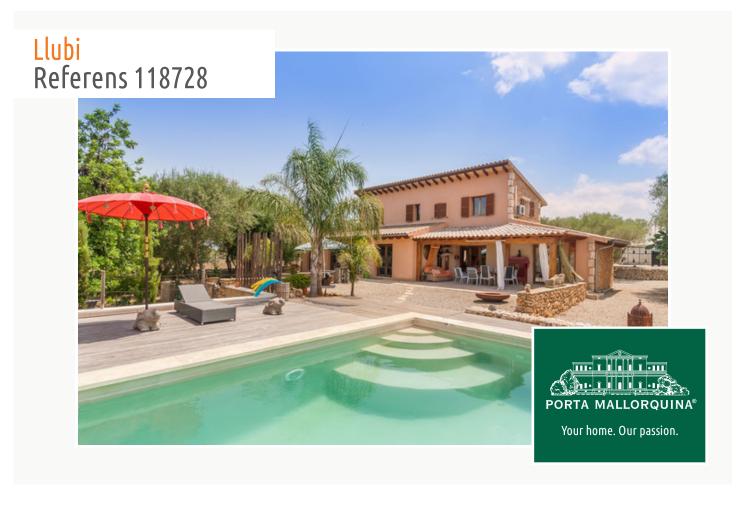

# Beautiful rustic finca in a special style with guest house and beautiful views in Llubi

Byggyta: 250 m² Pool: ✓

Tomt: 8.608 m<sup>2</sup> Energicertifikat: pågående

Sovrum: 4

Badrum: 3

Havsutsikt: - **Pris:** € **1.400.000,-**

#### **Detaljer:**

This is a most unusual country house as it combines the rustic, Mallorcan style perfectly with exotic deco elements from Morocco and Bali! The house is situated on the outskirts of Llubi village, in tranquil surroundings and it offers open views of the Traumuntana mountain range.

More relaxation, especially during the warmer months, is possible outdoors by the pool, on one of the cosy terraces or in the lovely garden. The property also disposes of its own well and solar panels.