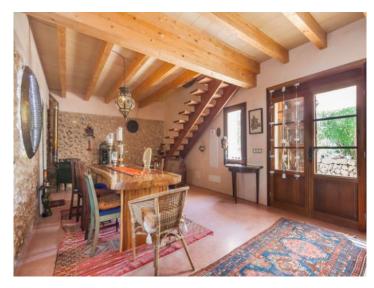

On the ground floor is the open area with the living room and the dining room which connects to the open kitchen. The various areas are inter-connected by means of attractive arches. There is also a bedroom and a bathroom which features authentic mosaics from Morocco on the ground floor. Upstairs are 2 bedrooms and a small bathroom. The guest apartment accommodates a bedroom, bathroom and a small kitchen. In addition to the evident touch of Morocco, Balinese deco elements and materials have also been used to adorn the interior, this Balinese influence is also visible on doors in the property. The property has been decorated very lovingly and those who are passionate about exotic design will simply adore the house which has a fantastic relaxing ambiance. Comfort throughout the year is guaranteed by the air conditioning and under floor heating