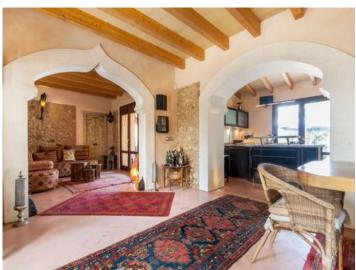

On the ground floor is the open area with the living room and the dining room which connects to the open kitchen. The various areas are inter-connected by means of attractive arches. There is also a bedroom and a bathroom which features authentic mosaics from Morocco on the ground floor. Upstairs are 2 bedrooms and a small bathroom. The guest apartment accommodates a bedroom, bathroom and a small kitchen. In addition to the evident touch of Morocco, Balinese deco elements and materials have also been used to adorn the interior, this Balinese influence is also visible on doors in the property. The property has been decorated very lovingly and those who are passionate about exotic design will simply adore the house which has a fantastic relaxing ambiance. Comfort throughout the year is guaranteed by the air conditioning and under floor heating