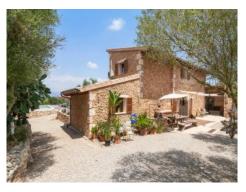

#### **Detaljer:**

This is a most unusual country house as it combines the rustic, Mallorcan style perfectly with exotic deco elements from Morocco and Bali! The house is situated on the outskirts of Llubi village, in tranquil surroundings and it offers open views of the Traumuntana mountain range.

On the ground floor is the open area with the living room and the dining room which connects to the open kitchen. The various areas are inter-connected by means of attractive arches. There is also a bedroom and a bathroom which features authentic mosaics from Morocco on the ground floor. Upstairs are 2 bedrooms and a small bathroom. The guest apartment accommodates a bedroom, bathroom and a small kitchen. In addition to the evident touch of Morocco, Balinese deco elements and materials have also been used to adorn the interior, this Balinese influence is also visible on doors in the property. The property has been decorated very lovingly and those who are passionate about exotic design will simply adore the house which has a fantastic relaxing ambiance. Comfort throughout the year is guaranteed by the air conditioning and under floor heating