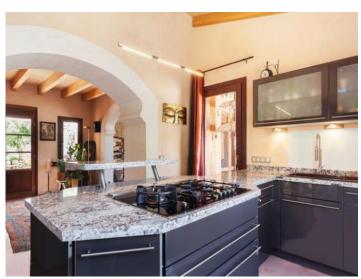

On the ground floor is the open area with the living room and the dining room which connects to the open kitchen. The various areas are inter-connected by means of attractive arches. There is also a bedroom and a bathroom which features authentic mosaics from Morocco on the ground floor. Upstairs are 2 bedrooms and a small bathroom. The guest apartment accommodates a bedroom, bathroom and a small kitchen. In addition to the evident touch of Morocco, Balinese deco elements and materials have also been used to adorn the interior, this Balinese influence is also visible on doors in the property. The property has been decorated very lovingly and those who are passionate about exotic design will simply adore the house which has a fantastic relaxing ambiance. Comfort throughout the year is guaranteed by the air conditioning and under floor heating