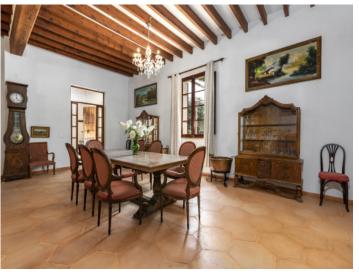

Its living space is spread over 2 levels. On the ground floor is a large entrance/reception area leading to a comfortable living/dining area with fireplace where floor-to-ceiling windows allow beautiful views of the surrounding greenery. On the right is a traditional and charming Mallorcan kitchen where a wood-burning fireplace reminds of days gone by and assures a very pleasant ambience. Also on this level is a bedroom with separate bathroom.

The high ceilings throughout the house create a pleasant Mediterranean atmosphere, underlined by the exposed ceiling beams.

Stairs lead down to the large bodega on the cellar level.

The external area is romantically laid out with rambling vines and Mediterranean plants adorning the gardens. Diverse small paths lead to special places including a separate casita used as guest accommodation, or to the pool, and under the porch is a large outside kitchen offering comfortable shade and inviting to al fresco cooking. There is also an orchard with orange and lemon trees.