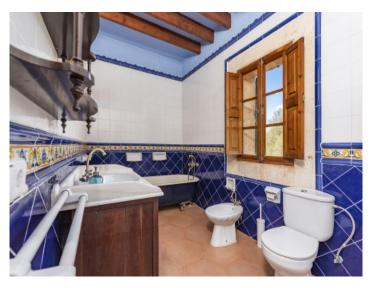

Its living space is spread over 2 levels. On the ground floor is a large entrance/reception area leading to a comfortable living/dining area with fireplace where floor-to-ceiling windows allow beautiful views of the surrounding greenery. On the right is a traditional and charming Mallorcan kitchen where a wood-burning fireplace reminds of days gone by and assures a very pleasant ambience. Also on this level is a bedroom with separate bathroom.

A traditional staircase leads to the upper floor with the spacious master suite with en-suite bathroom and private terrace, from where wonderful sweeping views over the surrounding nature and the garden can be enjoyed. Here there are also 2 further bedrooms and a bathroom.