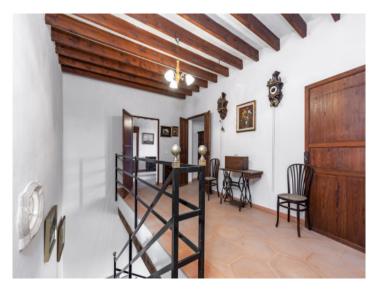

The high ceilings throughout the house create a pleasant Mediterranean atmosphere, underlined by the exposed ceiling beams.

Stairs lead down to the large bodega on the cellar level.

The external area is romantically laid out with rambling vines and Mediterranean plants adorning the gardens. Diverse small paths lead to special places including a separate casita used as guest accommodation, or to the pool, and under the porch is a large outside kitchen offering comfortable shade and inviting to al fresco cooking. There is also an orchard with orange and lemon trees.