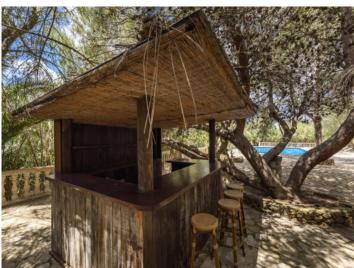

The high ceilings throughout the house create a pleasant Mediterranean atmosphere, underlined by the exposed ceiling beams.

Stairs lead down to the large bodega on the cellar level.

The external area is romantically laid out with rambling vines and Mediterranean plants adorning the gardens. Diverse small paths lead to special places including a separate casita used as guest accommodation, or to the pool, and under the porch is a large outside kitchen offering comfortable shade and inviting to al fresco cooking. There is also an orchard with orange and lemon trees.