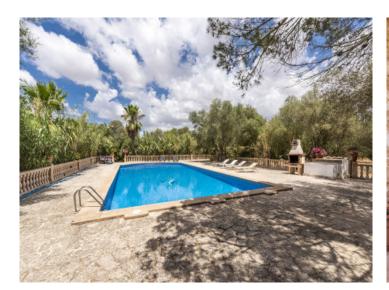

The high ceilings throughout the house create a pleasant Mediterranean atmosphere, underlined by the exposed ceiling beams.

Stairs lead down to the large bodega on the cellar level.

The external area is romantically laid out with rambling vines and Mediterranean plants adorning the gardens. Diverse small paths lead to special places including a separate casita used as guest accommodation, or to the pool, and under the porch is a large outside kitchen offering comfortable shade and inviting to al fresco cooking. There is also an orchard with orange and lemon trees.