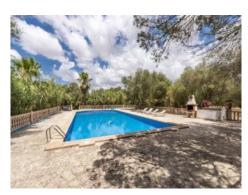

The high ceilings throughout the house create a pleasant Mediterranean atmosphere, underlined by the exposed ceiling beams.

Stairs lead down to the large bodega on the cellar level.

The external area is romantically laid out with rambling vines and Mediterranean plants adorning the gardens. Diverse small paths lead to special places including a separate casita used as guest accommodation, or to the pool, and under the porch is a large outside kitchen offering comfortable shade and inviting to al fresco cooking. There is also an orchard with orange and lemon trees.