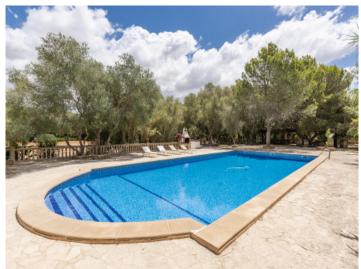

The high ceilings throughout the house create a pleasant Mediterranean atmosphere, underlined by the exposed ceiling beams.

Stairs lead down to the large bodega on the cellar level.

The external area is romantically laid out with rambling vines and Mediterranean plants adorning the gardens. Diverse small paths lead to special places including a separate casita used as guest accommodation, or to the pool, and under the porch is a large outside kitchen offering comfortable shade and inviting to al fresco cooking. There is also an orchard with orange and lemon trees.