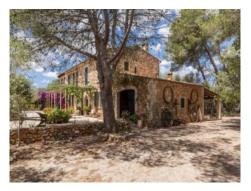

#### **Detaljer:**

Romantic meets idyll - this magical finca with natural-stone facades is situated in an absolutely tranquil location near Porreres and offers pure privacy! It was built in 2004 paying great attention to detail and using traditional elements and the highest-quality materials. Thanks to air conditioning and underfloor heating it can be comfortably occupied all year round.

The high ceilings throughout the house create a pleasant Mediterranean atmosphere, underlined by the exposed ceiling beams.

Stairs lead down to the large bodega on the cellar level.

The external area is romantically laid out with rambling vines and Mediterranean plants adorning the gardens. Diverse small paths lead to special places including a separate casita used as guest accommodation, or to the pool, and under the porch is a large outside kitchen offering comfortable shade and inviting to al fresco cooking. There is also an orchard with orange and lemon trees.