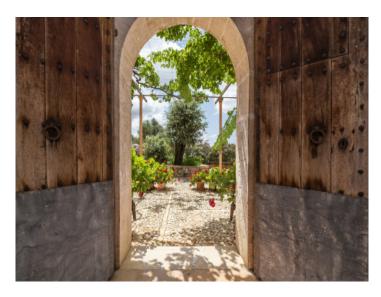

The high ceilings throughout the house create a pleasant Mediterranean atmosphere, underlined by the exposed ceiling beams.

Stairs lead down to the large bodega on the cellar level.

The external area is romantically laid out with rambling vines and Mediterranean plants adorning the gardens. Diverse small paths lead to special places including a separate casita used as guest accommodation, or to the pool, and under the porch is a large outside kitchen offering comfortable shade and inviting to al fresco cooking. There is also an orchard with orange and lemon trees.