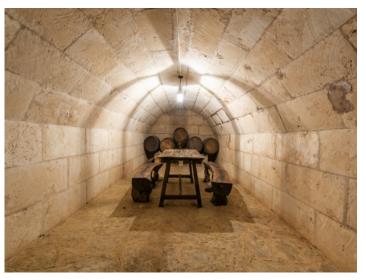

The high ceilings throughout the house create a pleasant Mediterranean atmosphere, underlined by the exposed ceiling beams.

Stairs lead down to the large bodega on the cellar level.

The external area is romantically laid out with rambling vines and Mediterranean plants adorning the gardens. Diverse small paths lead to special places including a separate casita used as guest accommodation, or to the pool, and under the porch is a large outside kitchen offering comfortable shade and inviting to al fresco cooking. There is also an orchard with orange and lemon trees.