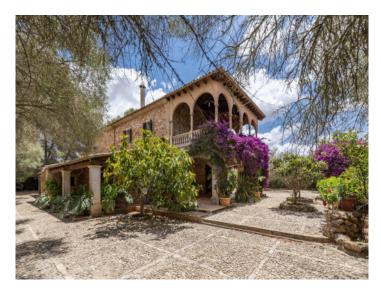

#### **Detaljer:**

Romantic meets idyll - this magical finca with natural-stone facades is situated in an absolutely tranquil location near Porreres and offers pure privacy! It was built in 2004 paying great attention to detail and using traditional elements and the highest-quality materials. Thanks to air conditioning and underfloor heating it can be comfortably occupied all year round.

Its living space is spread over 2 levels. On the ground floor is a large entrance/reception area leading to a comfortable living/dining area with fireplace where floor-to-ceiling windows allow beautiful views of the surrounding greenery. On the right is a traditional and charming Mallorcan kitchen where a wood-burning fireplace reminds of days gone by and assures a very pleasant ambience. Also on this level is a bedroom with separate bathroom.

The high ceilings throughout the house create a pleasant Mediterranean atmosphere, underlined by the exposed ceiling beams.

Stairs lead down to the large bodega on the cellar level.

The external area is romantically laid out with rambling vines and Mediterranean plants adorning the gardens. Diverse small paths lead to special places including a separate casita used as guest accommodation, or to the pool, and under the porch is a large outside kitchen offering comfortable shade and inviting to al fresco cooking. There is also an orchard with orange and lemon trees.