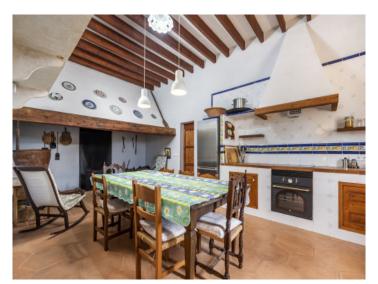

Its living space is spread over 2 levels. On the ground floor is a large entrance/reception area leading to a comfortable living/dining area with fireplace where floor-to-ceiling windows allow beautiful views of the surrounding greenery. On the right is a traditional and charming Mallorcan kitchen where a wood-burning fireplace reminds of days gone by and assures a very pleasant ambience. Also on this level is a bedroom with separate bathroom.