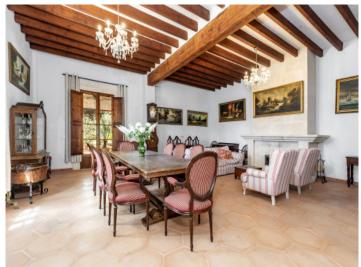

Its living space is spread over 2 levels. On the ground floor is a large entrance/reception area leading to a comfortable living/dining area with fireplace where floor-to-ceiling windows allow beautiful views of the surrounding greenery. On the right is a traditional and charming Mallorcan kitchen where a wood-burning fireplace reminds of days gone by and assures a very pleasant ambience. Also on this level is a bedroom with separate bathroom.

The high ceilings throughout the house create a pleasant Mediterranean atmosphere, underlined by the exposed ceiling beams.

Stairs lead down to the large bodega on the cellar level.

The external area is romantically laid out with rambling vines and Mediterranean plants adorning the gardens. Diverse small paths lead to special places including a separate casita used as guest accommodation, or to the pool, and under the porch is a large outside kitchen offering comfortable shade and inviting to al fresco cooking. There is also an orchard with orange and lemon trees.