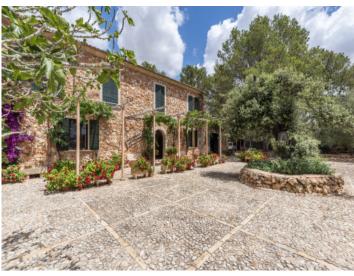

#### **Detaljer:**

Romantic meets idyll - this magical finca with natural-stone facades is situated in an absolutely tranquil location near Porreres and offers pure privacy! It was built in 2004 paying great attention to detail and using traditional elements and the highest-quality materials. Thanks to air conditioning and underfloor heating it can be comfortably occupied all year round.

The high ceilings throughout the house create a pleasant Mediterranean atmosphere, underlined by the exposed ceiling beams.

Stairs lead down to the large bodega on the cellar level.

The external area is romantically laid out with rambling vines and Mediterranean plants adorning the gardens. Diverse small paths lead to special places including a separate casita used as guest accommodation, or to the pool, and under the porch is a large outside kitchen offering comfortable shade and inviting to al fresco cooking. There is also an orchard with orange and lemon trees.