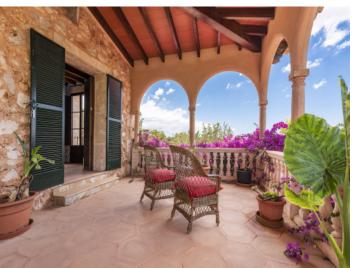

A traditional staircase leads to the upper floor with the spacious master suite with en-suite bathroom and private terrace, from where wonderful sweeping views over the surrounding nature and the garden can be enjoyed. Here there are also 2 further bedrooms and a bathroom.

The high ceilings throughout the house create a pleasant Mediterranean atmosphere, underlined by the exposed ceiling beams.

Stairs lead down to the large bodega on the cellar level.

The external area is romantically laid out with rambling vines and Mediterranean plants adorning the gardens. Diverse small paths lead to special places including a separate casita used as guest accommodation, or to the pool, and under the porch is a large outside kitchen offering comfortable shade and inviting to al fresco cooking. There is also an orchard with orange and lemon trees.