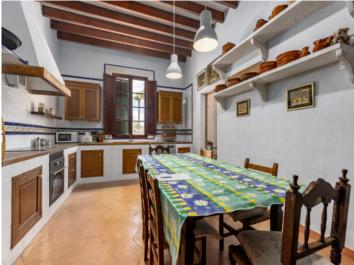

Its living space is spread over 2 levels. On the ground floor is a large entrance/reception area leading to a comfortable living/dining area with fireplace where floor-to-ceiling windows allow beautiful views of the surrounding greenery. On the right is a traditional and charming Mallorcan kitchen where a wood-burning fireplace reminds of days gone by and assures a very pleasant ambience. Also on this level is a bedroom with separate bathroom.