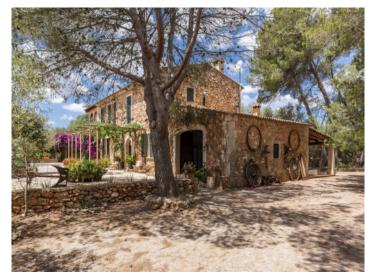

The high ceilings throughout the house create a pleasant Mediterranean atmosphere, underlined by the exposed ceiling beams.

Stairs lead down to the large bodega on the cellar level.

The external area is romantically laid out with rambling vines and Mediterranean plants adorning the gardens. Diverse small paths lead to special places including a separate casita used as guest accommodation, or to the pool, and under the porch is a large outside kitchen offering comfortable shade and inviting to al fresco cooking. There is also an orchard with orange and lemon trees.

This exceptional finca also has a touristic rental licence and a garage.