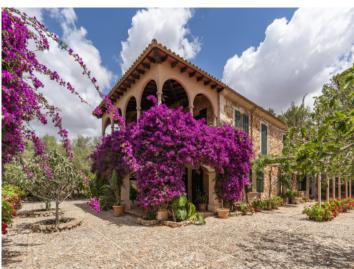

#### **Detaljer:**

Romantic meets idyll - this magical finca with natural-stone facades is situated in an absolutely tranquil location near Porreres and offers pure privacy! It was built in 2004 paying great attention to detail and using traditional elements and the highest-quality materials. Thanks to air conditioning and underfloor heating it can be comfortably occupied all year round.

The high ceilings throughout the house create a pleasant Mediterranean atmosphere, underlined by the exposed ceiling beams.

Stairs lead down to the large bodega on the cellar level.

The external area is romantically laid out with rambling vines and Mediterranean plants adorning the gardens. Diverse small paths lead to special places including a separate casita used as guest accommodation, or to the pool, and under the porch is a large outside kitchen offering comfortable shade and inviting to al fresco cooking. There is also an orchard with orange and lemon trees.