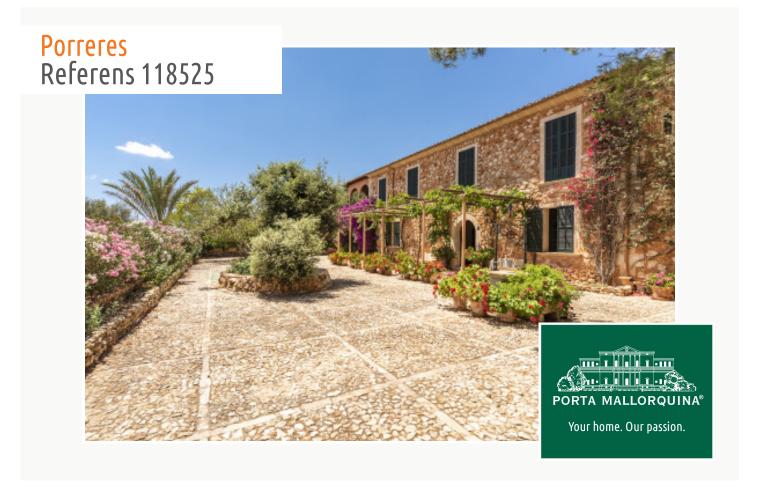

# Romantic finca-property, quietly situated in Porreres

Byggyta: 574 m<sup>2</sup> Pool:

Tomt: 25.043 m<sup>2</sup> Energicertifikat: c

Sovrum: 5

Badrum: 4

Havsutsikt: - **Pris:** € 2.200.000,-

#### **Detaljer:**

Romantic meets idyll - this magical finca with natural-stone facades is situated in an absolutely tranquil location near Porreres and offers pure privacy! It was built in 2004 paying great attention to detail and using traditional elements and the highest-quality materials. Thanks to air conditioning and underfloor heating it can be comfortably occupied all year round.

The high ceilings throughout the house create a pleasant Mediterranean atmosphere, underlined by the exposed ceiling beams.

Stairs lead down to the large bodega on the cellar level.

The external area is romantically laid out with rambling vines and Mediterranean plants adorning the gardens. Diverse small paths lead to special places including a separate casita used as guest accommodation, or to the pool, and under the porch is a large outside kitchen offering comfortable shade and inviting to al fresco cooking. There is also an orchard with orange and lemon trees.