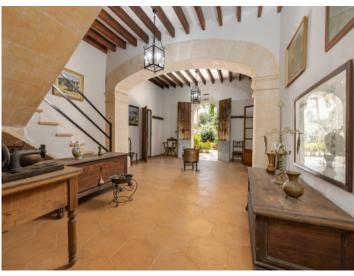

Its living space is spread over 2 levels. On the ground floor is a large entrance/reception area leading to a comfortable living/dining area with fireplace where floor-to-ceiling windows allow beautiful views of the surrounding greenery. On the right is a traditional and charming Mallorcan kitchen where a wood-burning fireplace reminds of days gone by and assures a very pleasant ambience. Also on this level is a bedroom with separate bathroom.

A traditional staircase leads to the upper floor with the spacious master suite with en-suite bathroom and private terrace, from where wonderful sweeping views over the surrounding nature and the garden can be enjoyed. Here there are also 2 further bedrooms and a bathroom.

The high ceilings throughout the house create a pleasant Mediterranean atmosphere, underlined by the exposed ceiling beams.

Stairs lead down to the large bodega on the cellar level.

The external area is romantically laid out with rambling vines and Mediterranean plants adorning the gardens. Diverse small paths lead to special places including a separate casita used as guest accommodation, or to the pool, and under the porch is a large outside kitchen offering comfortable shade and inviting to al fresco cooking. There is also an orchard with orange and lemon trees.