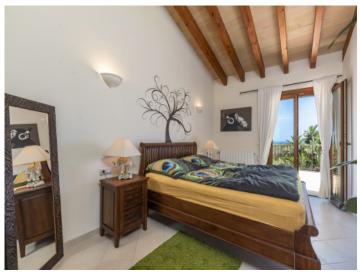

A beautifully laid out palm-lined driveway majestically leads to the house, where a large entrance area leads into the open living/dining area. Here a fireplace provides a special ambience and assures pleasant temperatures during the colder winter months. Adjacent is a fitted, fully-equipped family kitchen which accesses a covered terrace offering perfect shady places during summer. The combination of natural stone and wooden beams with modern elements creates a very pleasant interaction in the interior areas. Also on the ground floor are 2 double bedrooms, each with en-suite bathroom and fitted wardrobes, a utility room and a guest WC.

A spiral staircase leads to the upper level and the spacious master suite with dressing area, 2 bathrooms en suite, and a terrace providing wonderful views of the sea and the mountains await you. On this floor is also a further bedroom with en-suite bathroom.