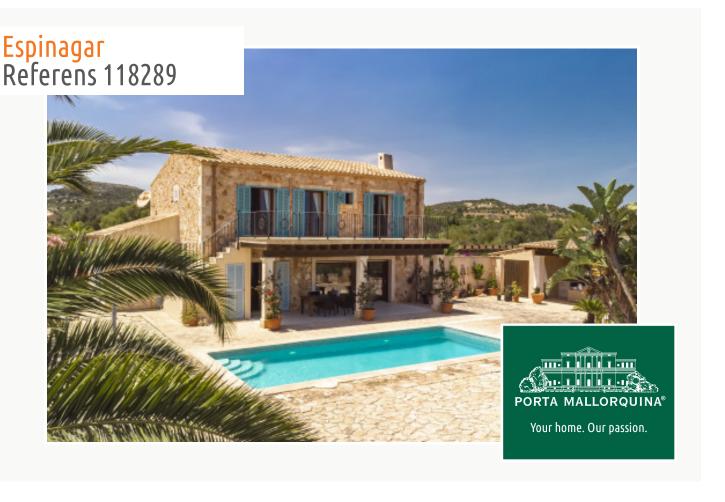

# Enchanting natural-stone finca with heated pool and sea views in S'Espinagar

Byggyta: 432 m<sup>2</sup> Pool:

Tomt: 17.208 m<sup>2</sup> Energicertifikat: e

Sovrum: 4

Badrum: 5

Havsutsikt: ✓ **Pris: € 1.920.000,-**

#### **Detaljer:**

Nestling in the Mediterranean landscape, this wonderful, natural-stone finca stands on a plot of approx. 17.200 sqm in S'Esinagar. Turquoise-blue bathing bays, the picturesque harbour of Portocolom, the Vall d'Or golf course, and the Rafa Nadal academy are all close by.

A beautifully laid out palm-lined driveway majestically leads to the house, where a large entrance area leads into the open living/dining area. Here a fireplace provides a special ambience and assures pleasant temperatures during the colder winter months. Adjacent is a fitted, fully-equipped family kitchen which accesses a covered terrace offering perfect shady places during summer. The combination of natural stone and wooden beams with modern elements creates a very pleasant interaction in the interior areas. Also on the ground floor are 2 double bedrooms, each with en-suite bathroom and fitted wardrobes, a utility room and a guest WC.