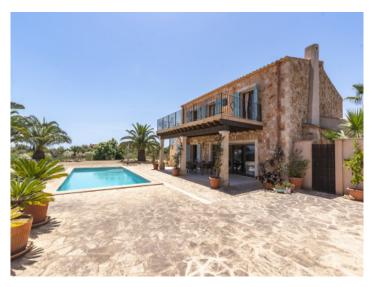

#### **Detaljer:**

Nestling in the Mediterranean landscape, this wonderful, natural-stone finca stands on a plot of approx. 17.200 sqm in S'Esinagar. Turquoise-blue bathing bays, the picturesque harbour of Portocolom, the Vall d'Or golf course, and the Rafa Nadal academy are all close by.

A beautifully laid out palm-lined driveway majestically leads to the house, where a large entrance area leads into the open living/dining area. Here a fireplace provides a special ambience and assures pleasant temperatures during the colder winter months. Adjacent is a fitted, fully-equipped family kitchen which accesses a covered terrace offering perfect shady places during summer. The combination of natural stone and wooden beams with modern elements creates a very pleasant interaction in the interior areas. Also on the ground floor are 2 double bedrooms, each with en-suite bathroom and fitted wardrobes, a utility room and a guest WC.

In the exterior area the garden was laid out paying great attention to detail, with Mediterranean, low-maintenance flowers and plants forming a real oasis. Large terraces offer enchanting views of the sea, and a separate bbq zone with chill-out area is ideal for convivial evenings with family and friends. There is also a heated pool.