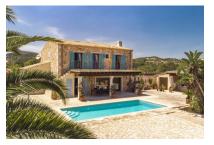

# Enchanting natural-stone finca with heated pool and sea views in S'Espinagar

Byggyta: 432 m<sup>2</sup> Pool:

Tomt: 17.208 m<sup>2</sup> Energicertifikat: e

Sovrum: 4

Badrum: 5

Havsutsikt: ✓ **Pris: € 1.920.000,-**

#### **Detaljer:**

Nestling in the Mediterranean landscape, this wonderful, natural-stone finca stands on a plot of approx. 17.200 sqm in S'Esinagar. Turquoise-blue bathing bays, the picturesque harbour of Portocolom, the Vall d'Or golf course, and the Rafa Nadal academy are all close by.

In the exterior area the garden was laid out paying great attention to detail, with Mediterranean, low-maintenance flowers and plants forming a real oasis. Large terraces offer enchanting views of the sea, and a separate bbq zone with chill-out area is ideal for convivial evenings with family and friends. There is also a heated pool.