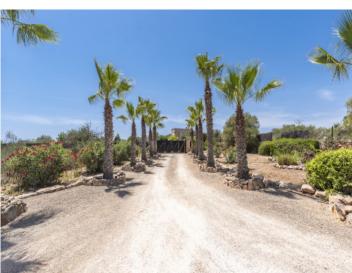

A beautifully laid out palm-lined driveway majestically leads to the house, where a large entrance area leads into the open living/dining area. Here a fireplace provides a special ambience and assures pleasant temperatures during the colder winter months. Adjacent is a fitted, fully-equipped family kitchen which accesses a covered terrace offering perfect shady places during summer. The combination of natural stone and wooden beams with modern elements creates a very pleasant interaction in the interior areas. Also on the ground floor are 2 double bedrooms, each with en-suite bathroom and fitted wardrobes, a utility room and a guest WC.