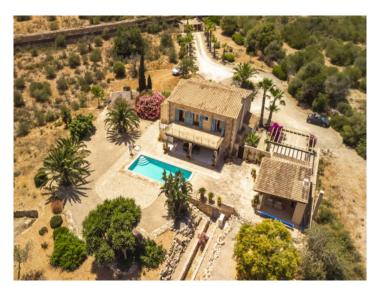

# Enchanting natural-stone finca with heated pool and sea views in S'Espinagar

Byggyta: 432 m<sup>2</sup> Pool:

Tomt: 17.208 m<sup>2</sup> Energicertifikat: e

Sovrum: 4

Badrum: 5

Havsutsikt: ✓ **Pris: € 1.920.000,-**

#### **Detaljer:**

Nestling in the Mediterranean landscape, this wonderful, natural-stone finca stands on a plot of approx. 17.200 sqm in S'Esinagar. Turquoise-blue bathing bays, the picturesque harbour of Portocolom, the Vall d'Or golf course, and the Rafa Nadal academy are all close by.

In the exterior area the garden was laid out paying great attention to detail, with Mediterranean, low-maintenance flowers and plants forming a real oasis. Large terraces offer enchanting views of the sea, and a separate bbq zone with chill-out area is ideal for convivial evenings with family and friends. There is also a heated pool.