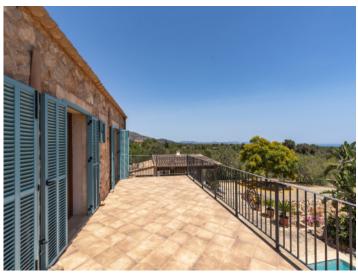

A spiral staircase leads to the upper level and the spacious master suite with dressing area, 2 bathrooms en suite, and a terrace providing wonderful views of the sea and the mountains await you. On this floor is also a further bedroom with en-suite bathroom.

In the exterior area the garden was laid out paying great attention to detail, with Mediterranean, low-maintenance flowers and plants forming a real oasis. Large terraces offer enchanting views of the sea, and a separate bbq zone with chill-out area is ideal for convivial evenings with family and friends. There is also a heated pool.