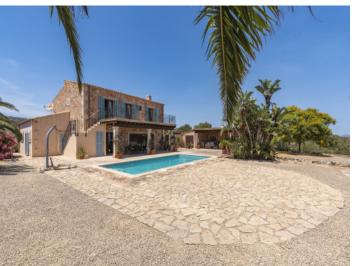

In the exterior area the garden was laid out paying great attention to detail, with Mediterranean, low-maintenance flowers and plants forming a real oasis. Large terraces offer enchanting views of the sea, and a separate bbq zone with chill-out area is ideal for convivial evenings with family and friends. There is also a heated pool.

Further features include oil-fired central heating and a carport.

Whether intended for use as a holiday home or as a permanent domicile, this exceptional property assures a permanent feeling of well-being.