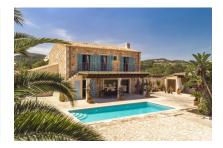

# Enchanting natural-stone finca with heated pool and sea views in S'Espinagar

Byggyta: 432 m<sup>2</sup> Pool:

Tomt: 17.208 m<sup>2</sup> Energicertifikat: e

Sovrum: 4

Badrum: 5

Havsutsikt: ✓ **Pris: € 1.920.000,-**

#### **Detaljer:**

Nestling in the Mediterranean landscape, this wonderful, natural-stone finca stands on a plot of approx. 17.200 sqm in S'Esinagar. Turquoise-blue bathing bays, the picturesque harbour of Portocolom, the Vall d'Or golf course, and the Rafa Nadal academy are all close by.

In the exterior area the garden was laid out paying great attention to detail, with Mediterranean, low-maintenance flowers and plants forming a real oasis. Large terraces offer enchanting views of the sea, and a separate bbq zone with chill-out area is ideal for convivial evenings with family and friends. There is also a heated pool.