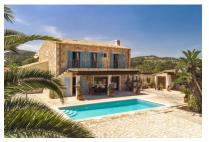

#### **Detaljer:**

Nestling in the Mediterranean landscape, this wonderful, natural-stone finca stands on a plot of approx. 17.200 sqm in S'Esinagar. Turquoise-blue bathing bays, the picturesque harbour of Portocolom, the Vall d'Or golf course, and the Rafa Nadal academy are all close by.

In the exterior area the garden was laid out paying great attention to detail, with Mediterranean, low-maintenance flowers and plants forming a real oasis. Large terraces offer enchanting views of the sea, and a separate bbq zone with chill-out area is ideal for convivial evenings with family and friends. There is also a heated pool.