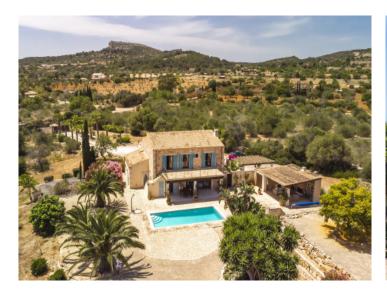

# Enchanting natural-stone finca with heated pool and sea views in S'Espinagar

Byggyta: 432 m<sup>2</sup> Pool:

Tomt: 17.208 m<sup>2</sup> Energicertifikat: e

Sovrum: 4

Badrum: 5

Havsutsikt: ✓ **Pris: € 1.920.000,-**

#### **Detaljer:**

Nestling in the Mediterranean landscape, this wonderful, natural-stone finca stands on a plot of approx. 17.200 sqm in S'Esinagar. Turquoise-blue bathing bays, the picturesque harbour of Portocolom, the Vall d'Or golf course, and the Rafa Nadal academy are all close by.

A beautifully laid out palm-lined driveway majestically leads to the house, where a large entrance area leads into the open living/dining area. Here a fireplace provides a special ambience and assures pleasant temperatures during the colder winter months. Adjacent is a fitted, fully-equipped family kitchen which accesses a covered terrace offering perfect shady places during summer. The combination of natural stone and wooden beams with modern elements creates a very pleasant interaction in the interior areas. Also on the ground floor are 2 double bedrooms, each with en-suite bathroom and fitted wardrobes, a utility room and a guest WC.

A spiral staircase leads to the upper level and the spacious master suite with dressing area, 2 bathrooms en suite, and a terrace providing wonderful views of the sea and the mountains await you. On this floor is also a further bedroom with en-suite bathroom.

In the exterior area the garden was laid out paying great attention to detail, with Mediterranean, low-maintenance flowers and plants forming a real oasis. Large terraces offer enchanting views of the sea, and a separate bbq zone with chill-out area is ideal for convivial evenings with family and friends. There is also a heated pool.

Further features include oil-fired central heating and a carport.

Whether intended for use as a holiday home or as a permanent domicile, this exceptional property assures a permanent feeling of well-being.