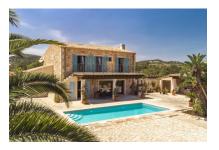

#### **Detaljer:**

Nestling in the Mediterranean landscape, this wonderful, natural-stone finca stands on a plot of approx. 17.200 sqm in S'Esinagar. Turquoise-blue bathing bays, the picturesque harbour of Portocolom, the Vall d'Or golf course, and the Rafa Nadal academy are all close by.

A beautifully laid out palm-lined driveway majestically leads to the house, where a large entrance area leads into the open living/dining area. Here a fireplace provides a special ambience and assures pleasant temperatures during the colder winter months. Adjacent is a fitted, fully-equipped family kitchen which accesses a covered terrace offering perfect shady places during summer. The combination of natural stone and wooden beams with modern elements creates a very pleasant interaction in the interior areas. Also on the ground floor are 2 double bedrooms, each with en-suite bathroom and fitted wardrobes, a utility room and a guest WC.

In the exterior area the garden was laid out paying great attention to detail, with Mediterranean, low-maintenance flowers and plants forming a real oasis. Large terraces offer enchanting views of the sea, and a separate bbq zone with chill-out area is ideal for convivial evenings with family and friends. There is also a heated pool.