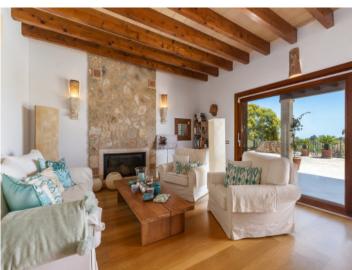

A beautifully laid out palm-lined driveway majestically leads to the house, where a large entrance area leads into the open living/dining area. Here a fireplace provides a special ambience and assures pleasant temperatures during the colder winter months. Adjacent is a fitted, fully-equipped family kitchen which accesses a covered terrace offering perfect shady places during summer. The combination of natural stone and wooden beams with modern elements creates a very pleasant interaction in the interior areas. Also on the ground floor are 2 double bedrooms, each with en-suite bathroom and fitted wardrobes, a utility room and a guest WC.