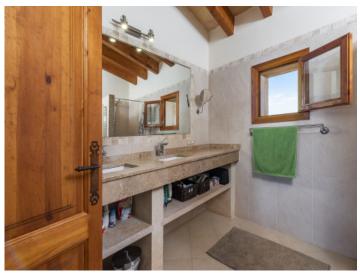

A beautifully laid out palm-lined driveway majestically leads to the house, where a large entrance area leads into the open living/dining area. Here a fireplace provides a special ambience and assures pleasant temperatures during the colder winter months. Adjacent is a fitted, fully-equipped family kitchen which accesses a covered terrace offering perfect shady places during summer. The combination of natural stone and wooden beams with modern elements creates a very pleasant interaction in the interior areas. Also on the ground floor are 2 double bedrooms, each with en-suite bathroom and fitted wardrobes, a utility room and a guest WC.