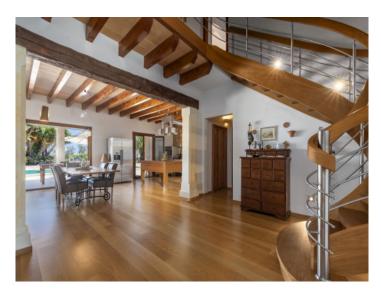

A spiral staircase leads to the upper level and the spacious master suite with dressing area, 2 bathrooms en suite, and a terrace providing wonderful views of the sea and the mountains await you. On this floor is also a further bedroom with en-suite bathroom.