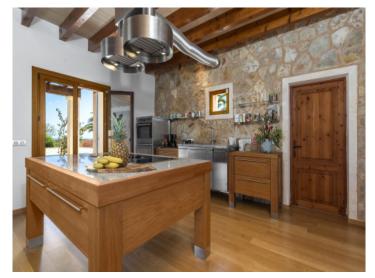

A beautifully laid out palm-lined driveway majestically leads to the house, where a large entrance area leads into the open living/dining area. Here a fireplace provides a special ambience and assures pleasant temperatures during the colder winter months. Adjacent is a fitted, fully-equipped family kitchen which accesses a covered terrace offering perfect shady places during summer. The combination of natural stone and wooden beams with modern elements creates a very pleasant interaction in the interior areas. Also on the ground floor are 2 double bedrooms, each with en-suite bathroom and fitted wardrobes, a utility room and a guest WC.