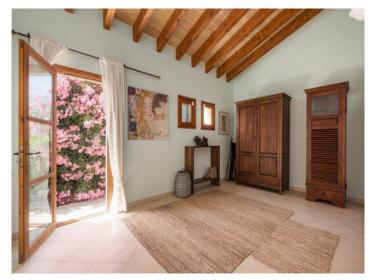

A beautifully laid out palm-lined driveway majestically leads to the house, where a large entrance area leads into the open living/dining area. Here a fireplace provides a special ambience and assures pleasant temperatures during the colder winter months. Adjacent is a fitted, fully-equipped family kitchen which accesses a covered terrace offering perfect shady places during summer. The combination of natural stone and wooden beams with modern elements creates a very pleasant interaction in the interior areas. Also on the ground floor are 2 double bedrooms, each with en-suite bathroom and fitted wardrobes, a utility room and a guest WC.

A spiral staircase leads to the upper level and the spacious master suite with dressing area, 2 bathrooms en suite, and a terrace providing wonderful views of the sea and the mountains await you. On this floor is also a further bedroom with en-suite bathroom.