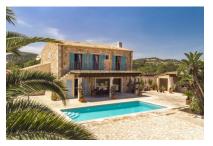

#### **Detaljer:**

Nestling in the Mediterranean landscape, this wonderful, natural-stone finca stands on a plot of approx. 17.200 sqm in S'Esinagar. Turquoise-blue bathing bays, the picturesque harbour of Portocolom, the Vall d'Or golf course, and the Rafa Nadal academy are all close by.

A beautifully laid out palm-lined driveway majestically leads to the house, where a large entrance area leads into the open living/dining area. Here a fireplace provides a special ambience and assures pleasant temperatures during the colder winter months. Adjacent is a fitted, fully-equipped family kitchen which accesses a covered terrace offering perfect shady places during summer. The combination of natural stone and wooden beams with modern elements creates a very pleasant interaction in the interior areas. Also on the ground floor are 2 double bedrooms, each with en-suite bathroom and fitted wardrobes, a utility room and a guest WC.

In the exterior area the garden was laid out paying great attention to detail, with Mediterranean, low-maintenance flowers and plants forming a real oasis. Large terraces offer enchanting views of the sea, and a separate bbq zone with chill-out area is ideal for convivial evenings with family and friends. There is also a heated pool.