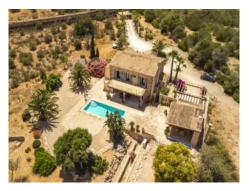

In the exterior area the garden was laid out paying great attention to detail, with Mediterranean, low-maintenance flowers and plants forming a real oasis. Large terraces offer enchanting views of the sea, and a separate bbq zone with chill-out area is ideal for convivial evenings with family and friends. There is also a heated pool.

Further features include oil-fired central heating and a carport.

Whether intended for use as a holiday home or as a permanent domicile, this exceptional property assures a permanent feeling of well-being.