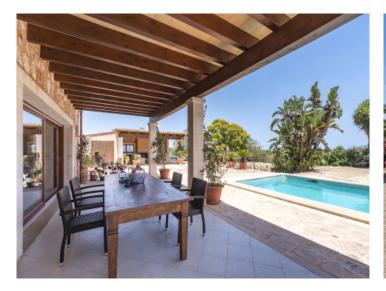

A beautifully laid out palm-lined driveway majestically leads to the house, where a large entrance area leads into the open living/dining area. Here a fireplace provides a special ambience and assures pleasant temperatures during the colder winter months. Adjacent is a fitted, fully-equipped family kitchen which accesses a covered terrace offering perfect shady places during summer. The combination of natural stone and wooden beams with modern elements creates a very pleasant interaction in the interior areas. Also on the ground floor are 2 double bedrooms, each with en-suite bathroom and fitted wardrobes, a utility room and a guest WC.

In the exterior area the garden was laid out paying great attention to detail, with Mediterranean, low-maintenance flowers and plants forming a real oasis. Large terraces offer enchanting views of the sea, and a separate bbq zone with chill-out area is ideal for convivial evenings with family and friends. There is also a heated pool.