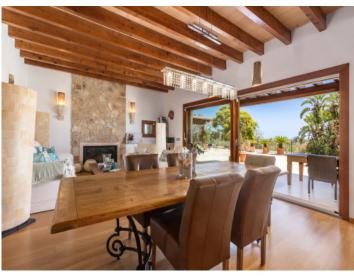

A beautifully laid out palm-lined driveway majestically leads to the house, where a large entrance area leads into the open living/dining area. Here a fireplace provides a special ambience and assures pleasant temperatures during the colder winter months. Adjacent is a fitted, fully-equipped family kitchen which accesses a covered terrace offering perfect shady places during summer. The combination of natural stone and wooden beams with modern elements creates a very pleasant interaction in the interior areas. Also on the ground floor are 2 double bedrooms, each with en-suite bathroom and fitted wardrobes, a utility room and a guest WC.