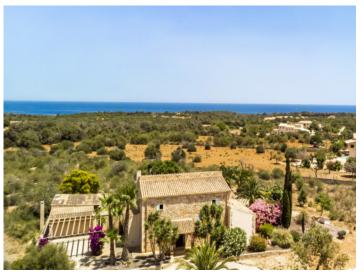

#### **Detaljer:**

Nestling in the Mediterranean landscape, this wonderful, natural-stone finca stands on a plot of approx. 17.200 sqm in S'Esinagar. Turquoise-blue bathing bays, the picturesque harbour of Portocolom, the Vall d'Or golf course, and the Rafa Nadal academy are all close by.

In the exterior area the garden was laid out paying great attention to detail, with Mediterranean, low-maintenance flowers and plants forming a real oasis. Large terraces offer enchanting views of the sea, and a separate bbq zone with chill-out area is ideal for convivial evenings with family and friends. There is also a heated pool.

#### Läge & omgivningar:

S'Espinagar belongs to the municipality of Manacor and is rural area situated between Porto Cristo and Felanitx. In 5 minutes drive are reachable the famous coves of the Southeast. The next coastal village with sandy beaches are Calas de Mallorca, Cala Murada and Cala Estany.