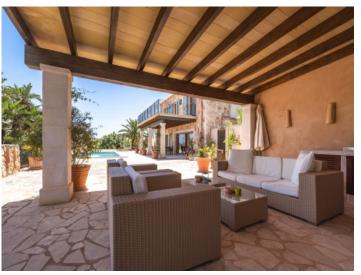

A beautifully laid out palm-lined driveway majestically leads to the house, where a large entrance area leads into the open living/dining area. Here a fireplace provides a special ambience and assures pleasant temperatures during the colder winter months. Adjacent is a fitted, fully-equipped family kitchen which accesses a covered terrace offering perfect shady places during summer. The combination of natural stone and wooden beams with modern elements creates a very pleasant interaction in the interior areas. Also on the ground floor are 2 double bedrooms, each with en-suite bathroom and fitted wardrobes, a utility room and a guest WC.

In the exterior area the garden was laid out paying great attention to detail, with Mediterranean, low-maintenance flowers and plants forming a real oasis. Large terraces offer enchanting views of the sea, and a separate bbq zone with chill-out area is ideal for convivial evenings with family and friends. There is also a heated pool.