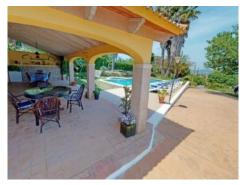

A long covered terrace, offering welcome shade in the summer months, leads into the living room which impresses with stucco ceilings and pillars and a very large fireplace. Also on the ground floor is a fully-equipped kitchen, a bathroom and one of a total of 5 bedrooms. The remaining 4 bedrooms, one of which has an en-suite bathroom, are distributed over the first floor. Two bedrooms have direct access to the approx. 25 sqm roof terrace offering breathtaking panoramic views.

The house was built in the 80's and is equipped with air conditioning in all bedrooms, heating by electric radiators and a fireplace, with a private well providing an ample supply of water. There is also a double garage, a shed of approx. 35 sqm, and a covered barbecue area with wood-burning stove.