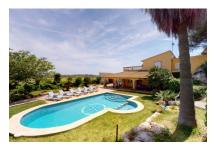

#### **Detaljer:**

Situated only 10 minutes drive from Playa de Muro, this typical Mallorcan finca stands on a hill and provides beautiful panoramic views over the surrounding countryside, even from the 12 x 4 m pool from where views as far as the sea can be enjoyed. The well-maintained Mediterranean garden boasts very large palm trees and has an extensive lawn area.

A long covered terrace, offering welcome shade in the summer months, leads into the living room which impresses with stucco ceilings and pillars and a very large fireplace. Also on the ground floor is a fully-equipped kitchen, a bathroom and one of a total of 5 bedrooms. The remaining 4 bedrooms, one of which has an en-suite bathroom, are distributed over the first floor. Two bedrooms have direct access to the approx. 25 sqm roof terrace offering breathtaking panoramic views.