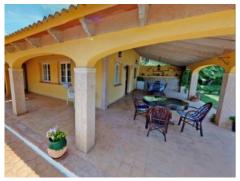

A long covered terrace, offering welcome shade in the summer months, leads into the living room which impresses with stucco ceilings and pillars and a very large fireplace. Also on the ground floor is a fully-equipped kitchen, a bathroom and one of a total of 5 bedrooms. The remaining 4 bedrooms, one of which has an en-suite bathroom, are distributed over the first floor. Two bedrooms have direct access to the approx. 25 sqm roof terrace offering breathtaking panoramic views.

The house was built in the 80's and is equipped with air conditioning in all bedrooms, heating by electric radiators and a fireplace, with a private well providing an ample supply of water. There is also a double garage, a shed of approx. 35 sqm, and a covered barbecue area with wood-burning stove.