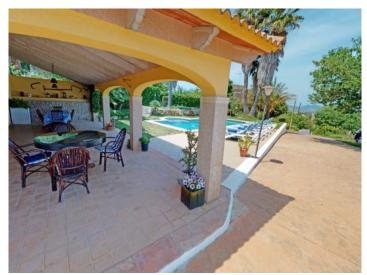

A long covered terrace, offering welcome shade in the summer months, leads into the living room which impresses with stucco ceilings and pillars and a very large fireplace. Also on the ground floor is a fully-equipped kitchen, a bathroom and one of a total of 5 bedrooms. The remaining 4 bedrooms, one of which has an en-suite bathroom, are distributed over the first floor. Two bedrooms have direct access to the approx. 25 sqm roof terrace offering breathtaking panoramic views.

The house was built in the 80's and is equipped with air conditioning in all bedrooms, heating by electric radiators and a fireplace, with a private well providing an ample supply of water. There is also a double garage, a shed of approx. 35 sqm, and a covered barbecue area with wood-burning stove.