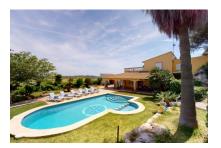

#### **Detaljer:**

Situated only 10 minutes drive from Playa de Muro, this typical Mallorcan finca stands on a hill and provides beautiful panoramic views over the surrounding countryside, even from the 12 x 4 m pool from where views as far as the sea can be enjoyed. The well-maintained Mediterranean garden boasts very large palm trees and has an extensive lawn area.