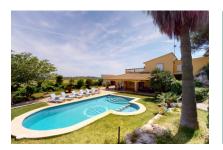

#### **Detaljer:**

Situated only 10 minutes drive from Playa de Muro, this typical Mallorcan finca stands on a hill and provides beautiful panoramic views over the surrounding countryside, even from the 12 x 4 m pool from where views as far as the sea can be enjoyed. The well-maintained Mediterranean garden boasts very large palm trees and has an extensive lawn area.

A long covered terrace, offering welcome shade in the summer months, leads into the living room which impresses with stucco ceilings and pillars and a very large fireplace. Also on the ground floor is a fully-equipped kitchen, a bathroom and one of a total of 5 bedrooms. The remaining 4 bedrooms, one of which has an en-suite bathroom, are distributed over the first floor. Two bedrooms have direct access to the approx. 25 sqm roof terrace offering breathtaking panoramic views.