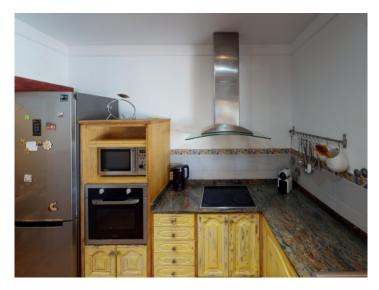

A long covered terrace, offering welcome shade in the summer months, leads into the living room which impresses with stucco ceilings and pillars and a very large fireplace. Also on the ground floor is a fully-equipped kitchen, a bathroom and one of a total of 5 bedrooms. The remaining 4 bedrooms, one of which has an en-suite bathroom, are distributed over the first floor. Two bedrooms have direct access to the approx. 25 sqm roof terrace offering breathtaking panoramic views.