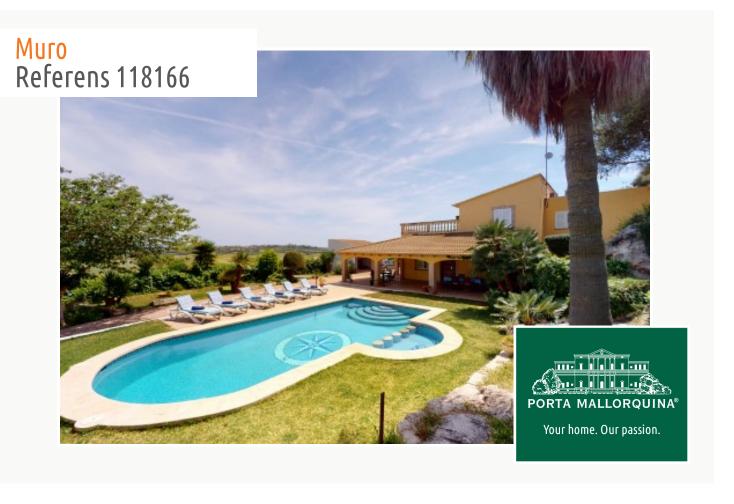

# Finca with panoramic views and touristic rental licence near Playa de Muro

Byggyta: 380 m<sup>2</sup> Pool:

Tomt: 3.500 m<sup>2</sup> Energicertifikat: pågående

Sovrum: 5 Badrum: 2

Havsutsikt: ✓ **Pris:** € 1.065.000,-

#### **Detaljer:**

Situated only 10 minutes drive from Playa de Muro, this typical Mallorcan finca stands on a hill and provides beautiful panoramic views over the surrounding countryside, even from the 12 x 4 m pool from where views as far as the sea can be enjoyed. The well-maintained Mediterranean garden boasts very large palm trees and has an extensive lawn area.