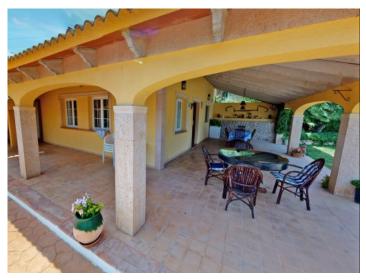

A long covered terrace, offering welcome shade in the summer months, leads into the living room which impresses with stucco ceilings and pillars and a very large fireplace. Also on the ground floor is a fully-equipped kitchen, a bathroom and one of a total of 5 bedrooms. The remaining 4 bedrooms, one of which has an en-suite bathroom, are distributed over the first floor. Two bedrooms have direct access to the approx. 25 sqm roof terrace offering breathtaking panoramic views.

The house was built in the 80's and is equipped with air conditioning in all bedrooms, heating by electric radiators and a fireplace, with a private well providing an ample supply of water. There is also a double garage, a shed of approx. 35 sqm, and a covered barbecue area with wood-burning stove.