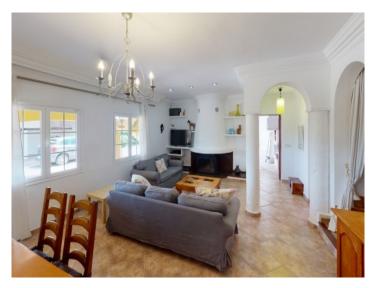

A long covered terrace, offering welcome shade in the summer months, leads into the living room which impresses with stucco ceilings and pillars and a very large fireplace. Also on the ground floor is a fully-equipped kitchen, a bathroom and one of a total of 5 bedrooms. The remaining 4 bedrooms, one of which has an en-suite bathroom, are distributed over the first floor. Two bedrooms have direct access to the approx. 25 sqm roof terrace offering breathtaking panoramic views.

The house was built in the 80's and is equipped with air conditioning in all bedrooms, heating by electric radiators and a fireplace, with a private well providing an ample supply of water. There is also a double garage, a shed of approx. 35 sqm, and a covered barbecue area with wood-burning stove.