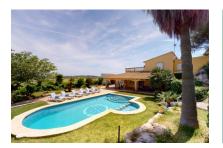

#### **Detaljer:**

Situated only 10 minutes drive from Playa de Muro, this typical Mallorcan finca stands on a hill and provides beautiful panoramic views over the surrounding countryside, even from the 12 x 4 m pool from where views as far as the sea can be enjoyed. The well-maintained Mediterranean garden boasts very large palm trees and has an extensive lawn area.

A long covered terrace, offering welcome shade in the summer months, leads into the living room which impresses with stucco ceilings and pillars and a very large fireplace. Also on the ground floor is a fully-equipped kitchen, a bathroom and one of a total of 5 bedrooms. The remaining 4 bedrooms, one of which has an en-suite bathroom, are distributed over the first floor. Two bedrooms have direct access to the approx. 25 sqm roof terrace offering breathtaking panoramic views.