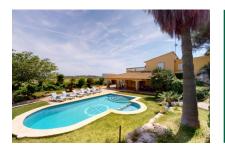

#### **Detaljer:**

Situated only 10 minutes drive from Playa de Muro, this typical Mallorcan finca stands on a hill and provides beautiful panoramic views over the surrounding countryside, even from the 12 x 4 m pool from where views as far as the sea can be enjoyed. The well-maintained Mediterranean garden boasts very large palm trees and has an extensive lawn area.

A long covered terrace, offering welcome shade in the summer months, leads into the living room which impresses with stucco ceilings and pillars and a very large fireplace. Also on the ground floor is a fully-equipped kitchen, a bathroom and one of a total of 5 bedrooms. The remaining 4 bedrooms, one of which has an en-suite bathroom, are distributed over the first floor. Two bedrooms have direct access to the approx. 25 sqm roof terrace offering breathtaking panoramic views.