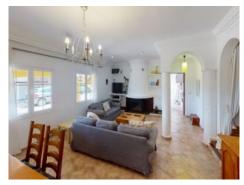

A long covered terrace, offering welcome shade in the summer months, leads into the living room which impresses with stucco ceilings and pillars and a very large fireplace. Also on the ground floor is a fully-equipped kitchen, a bathroom and one of a total of 5 bedrooms. The remaining 4 bedrooms, one of which has an en-suite bathroom, are distributed over the first floor. Two bedrooms have direct access to the approx. 25 sqm roof terrace offering breathtaking panoramic views.