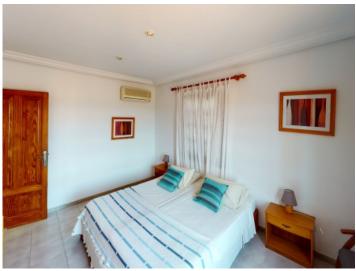

A long covered terrace, offering welcome shade in the summer months, leads into the living room which impresses with stucco ceilings and pillars and a very large fireplace. Also on the ground floor is a fully-equipped kitchen, a bathroom and one of a total of 5 bedrooms. The remaining 4 bedrooms, one of which has an en-suite bathroom, are distributed over the first floor. Two bedrooms have direct access to the approx. 25 sqm roof terrace offering breathtaking panoramic views.

The house was built in the 80's and is equipped with air conditioning in all bedrooms, heating by electric radiators and a fireplace, with a private well providing an ample supply of water. There is also a double garage, a shed of approx. 35 sqm, and a covered barbecue area with wood-burning stove.