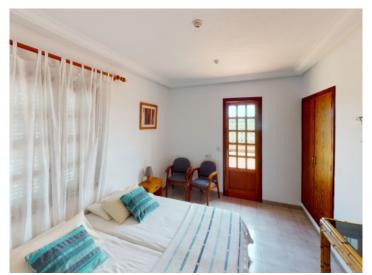

A long covered terrace, offering welcome shade in the summer months, leads into the living room which impresses with stucco ceilings and pillars and a very large fireplace. Also on the ground floor is a fully-equipped kitchen, a bathroom and one of a total of 5 bedrooms. The remaining 4 bedrooms, one of which has an en-suite bathroom, are distributed over the first floor. Two bedrooms have direct access to the approx. 25 sqm roof terrace offering breathtaking panoramic views.

The house was built in the 80's and is equipped with air conditioning in all bedrooms, heating by electric radiators and a fireplace, with a private well providing an ample supply of water. There is also a double garage, a shed of approx. 35 sqm, and a covered barbecue area with wood-burning stove.