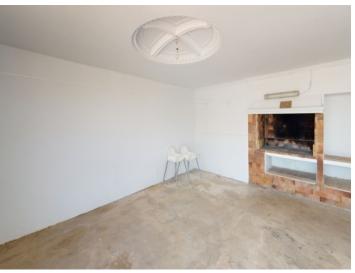

The house was built in the 80's and is equipped with air conditioning in all bedrooms, heating by electric radiators and a fireplace, with a private well providing an ample supply of water. There is also a double garage, a shed of approx. 35 sqm, and a covered barbecue area with wood-burning stove.