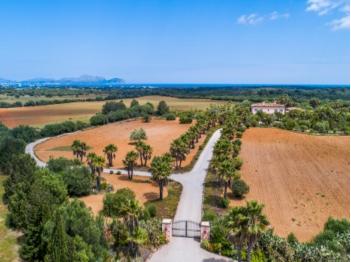

The rustic plot of land of approx. 15 hectares (approx. 37 acres), also holds a separately registered plot which, according to the current building regulations, can be built on with another country house of approx. 500 sqm of constructed area. The entire building is served by under-floor heating, ducted air conditioning and many other technical refinements of highest standard, which also allow a very comfortable, year round occupancy of this amazing property.

#### Läge & omgivningar:

The northwestern town of Santa Margalida with its 10608 inhabitants (2006) and its town hall has the well-like summer locations of Can Picafort and Son Serra de Marina directly on the coast.