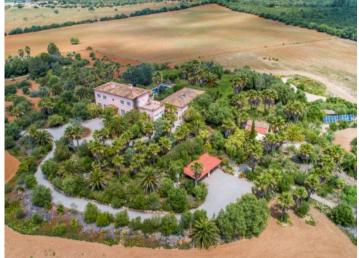

### **Detaljer:**

This stunning country estate has been built over several years with utmost care and attention to detail, using only premium materials. Boasting an enchanting view over a wide, Mediterranean landscape and out to the distant bay of Alcudia, this magnificent property is located halfway between the archetypal, Majorcan village of Santa Margalida and the beautiful sandy beach of Son Serra de Marina - both at about 10 minutes of driving distance.

On 2 levels, the very generously designed main house comprises 2 spacious bedrooms with bathroom, a luxurious master suite with its own fireplace, 2 huge living areas with fireplace, a guest toilet and a separate kitchen. The adjoining wing of the building, further on offers 2 separately accessible apartments, each with a very spacious living room, a generous bedroom with en suite bathroom and a further bedroom/living area each on the first floor. Another building on the property can perfectly be used as a guest house with bedroom and bathroom, a living area and an open plan kitchen.

This dream estate, in the immediate area is surrounded by beautifully landscaped, Mediterranean gardens with a long gravel driveway, a huge variety of well-kept vegetation and cacti, large lawns, a comfortable barbecue area and a pleasant, spacious pool area.

The rustic plot of land of approx. 15 hectares (approx. 37 acres), also holds a separately registered plot which, according to the current building regulations, can be built on with another country house of approx. 500 sqm of constructed area. The entire building is served by under-floor heating, ducted air conditioning and many other technical refinements of highest standard, which also allow a very comfortable, year round occupancy of this amazing property.