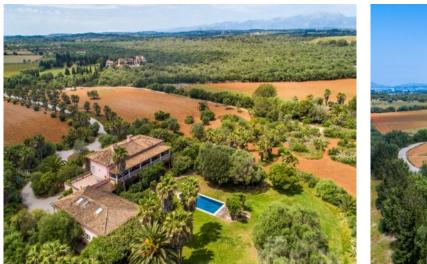

### **Detaljer:**

This stunning country estate has been built over several years with utmost care and attention to detail, using only premium materials. Boasting an enchanting view over a wide, Mediterranean landscape and out to the distant bay of Alcudia, this magnificent property is located halfway between the archetypal, Majorcan village of Santa Margalida and the beautiful sandy beach of Son Serra de Marina - both at about 10 minutes of driving distance.

This dream estate, in the immediate area is surrounded by beautifully landscaped, Mediterranean gardens with a long gravel driveway, a huge variety of well-kept vegetation and cacti, large lawns, a comfortable barbecue area and a pleasant, spacious pool area.

The rustic plot of land of approx. 15 hectares (approx. 37 acres), also holds a separately registered plot which, according to the current building regulations, can be built on with another country house of approx. 500 sqm of constructed area. The entire building is served by under-floor heating, ducted air conditioning and many other technical refinements of highest standard, which also allow a very comfortable, year round occupancy of this amazing property.