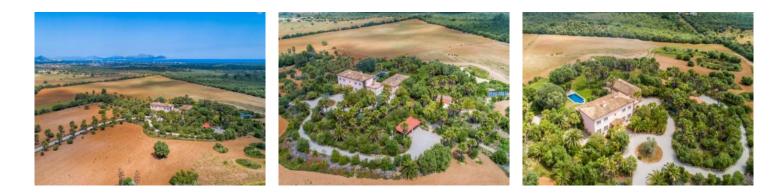

### **Detaljer:**

This stunning country estate has been built over several years with utmost care and attention to detail, using only premium materials. Boasting an enchanting view over a wide, Mediterranean landscape and out to the distant bay of Alcudia, this magnificent property is located halfway between the archetypal, Majorcan village of Santa Margalida and the beautiful sandy beach of Son Serra de Marina - both at about 10 minutes of driving distance.

This dream estate, in the immediate area is surrounded by beautifully landscaped, Mediterranean gardens with a long gravel driveway, a huge variety of well-kept vegetation and cacti, large lawns, a comfortable barbecue area and a pleasant, spacious pool area.

The rustic plot of land of approx. 15 hectares (approx. 37 acres), also holds a separately registered plot which, according to the current building regulations, can be built on with another country house of approx. 500 sqm of constructed area. The entire building is served by under-floor heating, ducted air conditioning and many other technical refinements of highest standard, which also allow a very comfortable, year round occupancy of this amazing property.

#### Läge & omgivningar:

The northwestern town of Santa Margalida with its 10608 inhabitants (2006) and its town hall has the well-like summer locations of Can Picafort and Son Serra de Marina directly on the coast.