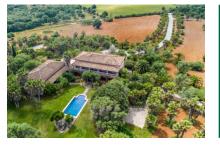

### **Detaljer:**

This stunning country estate has been built over several years with utmost care and attention to detail, using only premium materials. Boasting an enchanting view over a wide, Mediterranean landscape and out to the distant bay of Alcudia, this magnificent property is located halfway between the archetypal, Majorcan village of Santa Margalida and the beautiful sandy beach of Son Serra de Marina - both at about 10 minutes of driving distance.

On 2 levels, the very generously designed main house comprises 2 spacious bedrooms with bathroom, a luxurious master suite with its own fireplace, 2 huge living areas with fireplace, a guest toilet and a separate kitchen. The adjoining wing of the building, further on offers 2 separately accessible apartments, each with a very spacious living room, a generous bedroom with en suite bathroom and a further bedroom/living area each on the first floor. Another building on the property can perfectly be used as a guest house with bedroom and bathroom, a living area and an open plan kitchen.

This dream estate, in the immediate area is surrounded by beautifully landscaped, Mediterranean gardens with a long gravel driveway, a huge variety of well-kept vegetation and cacti, large lawns, a comfortable barbecue area and a pleasant, spacious pool area.

The rustic plot of land of approx. 15 hectares (approx. 37 acres), also holds a separately registered plot which, according to the current building regulations, can be built on with another country house of approx. 500 sqm of constructed area. The entire building is served by under-floor heating, ducted air conditioning and many other technical refinements of highest standard, which also allow a very comfortable, year round occupancy of this amazing property.