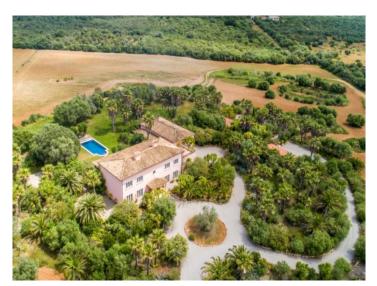

### **Detaljer:**

This stunning country estate has been built over several years with utmost care and attention to detail, using only premium materials. Boasting an enchanting view over a wide, Mediterranean landscape and out to the distant bay of Alcudia, this magnificent property is located halfway between the archetypal, Majorcan village of Santa Margalida and the beautiful sandy beach of Son Serra de Marina - both at about 10 minutes of driving distance.

On 2 levels, the very generously designed main house comprises 2 spacious bedrooms with bathroom, a luxurious master suite with its own fireplace, 2 huge living areas with fireplace, a guest toilet and a separate kitchen. The adjoining wing of the building, further on offers 2 separately accessible apartments, each with a very spacious living room, a generous bedroom with en suite bathroom and a further bedroom/living area each on the first floor. Another building on the property can perfectly be used as a guest house with bedroom and bathroom, a living area and an open plan kitchen.

This dream estate, in the immediate area is surrounded by beautifully landscaped, Mediterranean gardens with a long gravel driveway, a huge variety of well-kept vegetation and cacti, large lawns, a comfortable barbecue area and a pleasant, spacious pool area.

The rustic plot of land of approx. 15 hectares (approx. 37 acres), also holds a separately registered plot which, according to the current building regulations, can be built on with another country house of approx. 500 sqm of constructed area. The entire building is served by under-floor heating, ducted air conditioning and many other technical refinements of highest standard, which also allow a very comfortable, year round occupancy of this amazing property.