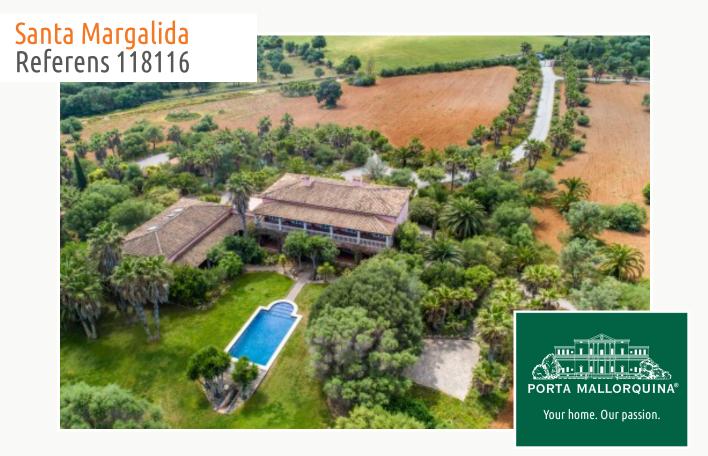

# Stately country house with sea views and great potential near Santa Margalida

| Byggyta:<br>Tomt:<br>Sovrum:<br>Badrum: | 820 m <sup>2</sup><br>150.000 m <sup>2</sup><br>6<br>6 | Pool:<br>Energicertifikat: | √<br>b        |
|-----------------------------------------|--------------------------------------------------------|----------------------------|---------------|
| Havsutsikt:                             | $\checkmark$                                           | Pris:                      | € 4.600.000,- |

### **Detaljer:**

This stunning country estate has been built over several years with utmost care and attention to detail, using only premium materials. Boasting an enchanting view over a wide, Mediterranean landscape and out to the distant bay of Alcudia, this magnificent property is located halfway between the archetypal, Majorcan village of Santa Margalida and the beautiful sandy beach of Son Serra de Marina - both at about 10 minutes of driving distance.

On 2 levels, the very generously designed main house comprises 2 spacious bedrooms with bathroom, a luxurious master suite with its own fireplace, 2 huge living areas with fireplace, a guest toilet and a separate kitchen. The adjoining wing of the building, further on offers 2 separately accessible apartments, each with a very spacious living room, a generous bedroom with en suite bathroom and a further bedroom/living area each on the first floor. Another building on the property can perfectly be used as a guest house with bedroom and bathroom, a living area and an open plan kitchen.

This dream estate, in the immediate area is surrounded by beautifully landscaped, Mediterranean gardens with a long gravel driveway, a huge variety of well-kept vegetation and cacti, large lawns, a comfortable barbecue area and a pleasant, spacious pool area.

The rustic plot of land of approx. 15 hectares (approx. 37 acres), also holds a separately registered plot which, according to the current building regulations, can be built on with another country house of approx. 500 sqm of constructed area. The entire building is served by under-floor heating, ducted air conditioning and many other technical refinements of highest standard, which also allow a very comfortable, year round occupancy of this amazing property.