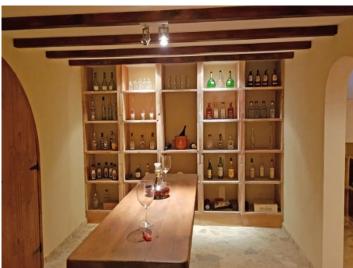

On 2 levels, the very generously designed main house comprises 2 spacious bedrooms with bathroom, a luxurious master suite with its own fireplace, 2 huge living areas with fireplace, a guest toilet and a separate kitchen. The adjoining wing of the building, further on offers 2 separately accessible apartments, each with a very spacious living room, a generous bedroom with en suite bathroom and a further bedroom/living area each on the first floor. Another building on the property can perfectly be used as a guest house with bedroom and bathroom, a living area and an open plan kitchen.