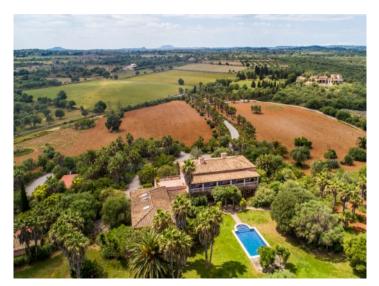

### **Detaljer:**

This stunning country estate has been built over several years with utmost care and attention to detail, using only premium materials. Boasting an enchanting view over a wide, Mediterranean landscape and out to the distant bay of Alcudia, this magnificent property is located halfway between the archetypal, Majorcan village of Santa Margalida and the beautiful sandy beach of Son Serra de Marina - both at about 10 minutes of driving distance.

On 2 levels, the very generously designed main house comprises 2 spacious bedrooms with bathroom, a luxurious master suite with its own fireplace, 2 huge living areas with fireplace, a guest toilet and a separate kitchen. The adjoining wing of the building, further on offers 2 separately accessible apartments, each with a very spacious living room, a generous bedroom with en suite bathroom and a further bedroom/living area each on the first floor. Another building on the property can perfectly be used as a guest house with bedroom and bathroom, a living area and an open plan kitchen.

This dream estate, in the immediate area is surrounded by beautifully landscaped, Mediterranean gardens with a long gravel driveway, a huge variety of well-kept vegetation and cacti, large lawns, a comfortable barbecue area and a pleasant, spacious pool area.