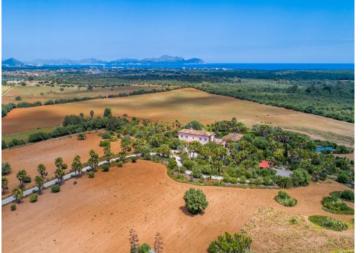

### **Detaljer:**

This stunning country estate has been built over several years with utmost care and attention to detail, using only premium materials. Boasting an enchanting view over a wide, Mediterranean landscape and out to the distant bay of Alcudia, this magnificent property is located halfway between the archetypal, Majorcan village of Santa Margalida and the beautiful sandy beach of Son Serra de Marina - both at about 10 minutes of driving distance.

On 2 levels, the very generously designed main house comprises 2 spacious bedrooms with bathroom, a luxurious master suite with its own fireplace, 2 huge living areas with fireplace, a guest toilet and a separate kitchen. The adjoining wing of the building, further on offers 2 separately accessible apartments, each with a very spacious living room, a generous bedroom with en suite bathroom and a further bedroom/living area each on the first floor. Another building on the property can perfectly be used as a guest house with bedroom and bathroom, a living area and an open plan kitchen.

This dream estate, in the immediate area is surrounded by beautifully landscaped, Mediterranean gardens with a long gravel driveway, a huge variety of well-kept vegetation and cacti, large lawns, a comfortable barbecue area and a pleasant, spacious pool area.

The rustic plot of land of approx. 15 hectares (approx. 37 acres), also holds a separately registered plot which, according to the current building regulations, can be built on with another country house of approx. 500 sqm of constructed area. The entire building is served by under-floor heating, ducted air conditioning and many other technical refinements of highest standard, which also allow a very comfortable, year round occupancy of this amazing property.