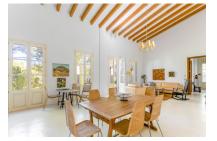

#### **Detaljer:**

In the most beautiful nature and yet not far from Artà lies this dreamy finca.

Equipped with high ceilings, antique tiles, large windows, interior shutters and a spacious living layout, this finca exudes the flair of a charming country house.

The living area of 270 sqm is divided into 4 bedrooms, 3 bathrooms, living area, library, kitchen and pantry and is equipped with oil central heating.

The ideal place to slow down and recharge your batteries.