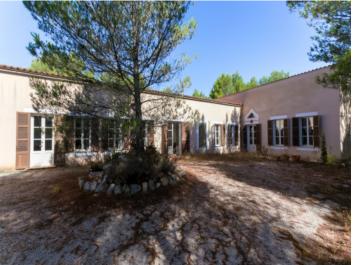

# Romantic finca on natural plot near Artà

Byggyta: 270 m<sup>2</sup> Pool: -

Tomt: 35.000 m<sup>2</sup> Energicertifikat: pågående

Sovrum: 4

Badrum: 3

Havsutsikt: - **Pris:** € **1.850.000,-**

#### **Detaljer:**

In the most beautiful nature and yet not far from Artà lies this dreamy finca.

Equipped with high ceilings, antique tiles, large windows, interior shutters and a spacious living layout, this finca exudes the flair of a charming country house.

The living area of 270 sqm is divided into 4 bedrooms, 3 bathrooms, living area, library, kitchen and pantry and is equipped with oil central heating.

The ideal place to slow down and recharge your batteries.