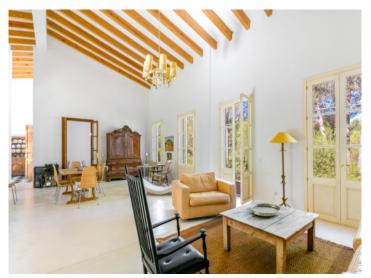

#### **Detaljer:**

In the most beautiful nature and yet not far from Artà lies this dreamy finca.

Equipped with high ceilings, antique tiles, large windows, interior shutters and a spacious living layout, this finca exudes the flair of a charming country house.

The living area of 270 sqm is divided into 4 bedrooms, 3 bathrooms, living area, library, kitchen and pantry and is equipped with oil central heating.

The ideal place to slow down and recharge your batteries.