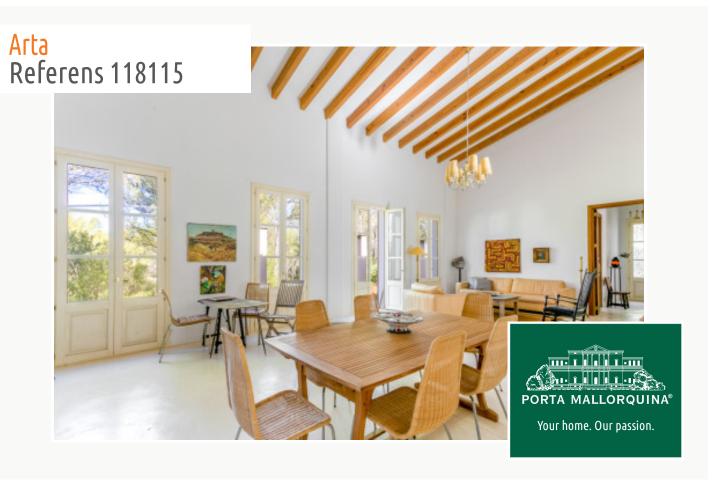

#### **Detaljer:**

In the most beautiful nature and yet not far from Artà lies this dreamy finca.

Equipped with high ceilings, antique tiles, large windows, interior shutters and a spacious living layout, this finca exudes the flair of a charming country house.

The living area of 270 sqm is divided into 4 bedrooms, 3 bathrooms, living area, library, kitchen and pantry and is equipped with oil central heating.

The ideal place to slow down and recharge your batteries.