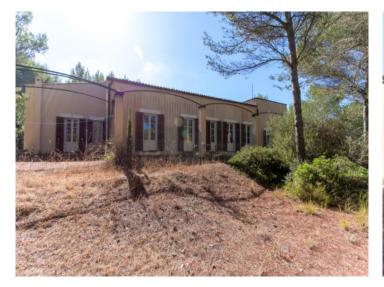

# Romantic finca on natural plot near Artà

Byggyta: 270 m<sup>2</sup> Pool: -

Tomt: 35.000 m<sup>2</sup> Energicertifikat: pågående

Sovrum: 4

Badrum: 3

Havsutsikt: - **Pris:** € **1.850.000,-**

#### **Detaljer:**

In the most beautiful nature and yet not far from Artà lies this dreamy finca.

Equipped with high ceilings, antique tiles, large windows, interior shutters and a spacious living layout, this finca exudes the flair of a charming country house.

The living area of 270 sqm is divided into 4 bedrooms, 3 bathrooms, living area, library, kitchen and pantry and is equipped with oil central heating.

The ideal place to slow down and recharge your batteries.