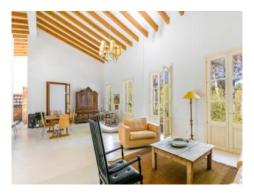

#### **Detaljer:**

In the most beautiful nature and yet not far from Artà lies this dreamy finca.

Equipped with high ceilings, antique tiles, large windows, interior shutters and a spacious living layout, this finca exudes the flair of a charming country house.

The living area of 270 sqm is divided into 4 bedrooms, 3 bathrooms, living area, library, kitchen and pantry and is equipped with oil central heating.

The ideal place to slow down and recharge your batteries.