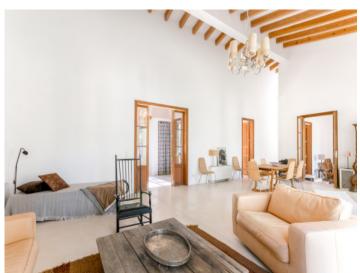

#### **Detaljer:**

In the most beautiful nature and yet not far from Artà lies this dreamy finca.

Equipped with high ceilings, antique tiles, large windows, interior shutters and a spacious living layout, this finca exudes the flair of a charming country house.

The living area of 270 sqm is divided into 4 bedrooms, 3 bathrooms, living area, library, kitchen and pantry and is equipped with oil central heating.

The ideal place to slow down and recharge your batteries.