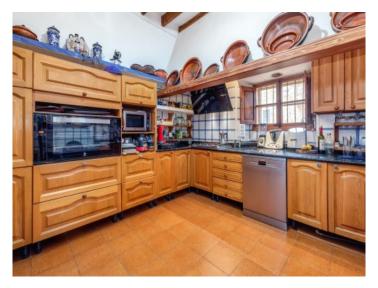

The main house was completely renovated in 2009, and the 2 levels now have a total of 700 sqm of living space, connected by both a large staircase and a lift.

The property also includes a separate guest apartment, a well, and mains power and water connections. Further features include oil-fired central heating, 5 fireplaces, air conditioning, a bodega, a multi-purpose area, bbg zone, children's playing area, laundry rooms, a fitness area, an alarm system and video surveillance.