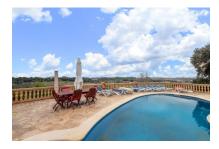

#### **Detaljer:**

This Mallorcan-style finca property dates from the 19th century and is situated in the municipality of Lloret de Vistalegre. It stands on a completely-fenced plot of approx. 49.000 sqm with a saltwater pool, stables, a number of rooms with diverse possibilities for use, and an established tree population including stone oaks, oranges, figs, olives and lemon trees.