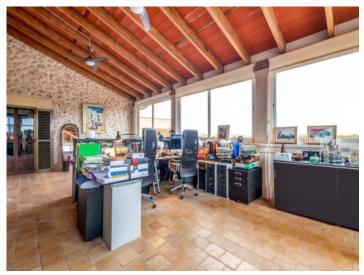

The main house was completely renovated in 2009, and the 2 levels now have a total of 700 sqm of living space, connected by both a large staircase and a lift.

The property also includes a separate guest apartment, a well, and mains power and water connections. Further features include oil-fired central heating, 5 fireplaces, air conditioning, a bodega, a multi-purpose area, bbg zone, children's playing area, laundry rooms, a fitness area, an alarm system and video surveillance.

The property presently has a licence for agricultural school and education activities (licencia escuela agricola), and the commercial reutilisation to become a country hotel or an ETV touristic rental licence could be applied for.