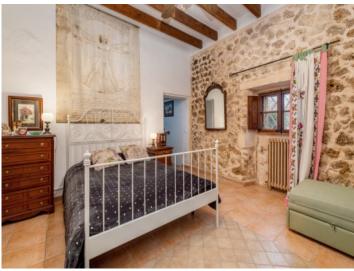

#### **Detaljer:**

This Mallorcan-style finca property dates from the 19th century and is situated in the municipality of Lloret de Vistalegre. It stands on a completely-fenced plot of approx. 49.000 sqm with a saltwater pool, stables, a number of rooms with diverse possibilities for use, and an established tree population including stone oaks, oranges, figs, olives and lemon trees.

The main house was completely renovated in 2009, and the 2 levels now have a total of 700 sqm of living space, connected by both a large staircase and a lift.

The property also includes a separate guest apartment, a well, and mains power and water connections. Further features include oil-fired central heating, 5 fireplaces, air conditioning, a bodega, a multi-purpose area, bbg zone, children's playing area, laundry rooms, a fitness area, an alarm system and video surveillance.