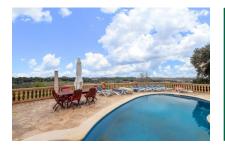

#### **Detaljer:**

This Mallorcan-style finca property dates from the 19th century and is situated in the municipality of Lloret de Vistalegre. It stands on a completely-fenced plot of approx. 49.000 sqm with a saltwater pool, stables, a number of rooms with diverse possibilities for use, and an established tree population including stone oaks, oranges, figs, olives and lemon trees.

The main house was completely renovated in 2009, and the 2 levels now have a total of 700 sqm of living space, connected by both a large staircase and a lift.

The property also includes a separate guest apartment, a well, and mains power and water connections. Further features include oil-fired central heating, 5 fireplaces, air conditioning, a bodega, a multi-purpose area, bbg zone, children's playing area, laundry rooms, a fitness area, an alarm system and video surveillance.