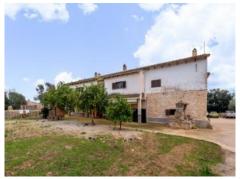

#### **Detaljer:**

This Mallorcan-style finca property dates from the 19th century and is situated in the municipality of Lloret de Vistalegre. It stands on a completely-fenced plot of approx. 49.000 sqm with a saltwater pool, stables, a number of rooms with diverse possibilities for use, and an established tree population including stone oaks, oranges, figs, olives and lemon trees.

The main house was completely renovated in 2009, and the 2 levels now have a total of 700 sqm of living space, connected by both a large staircase and a lift.

The property also includes a separate guest apartment, a well, and mains power and water connections. Further features include oil-fired central heating, 5 fireplaces, air conditioning, a bodega, a multi-purpose area, bbg zone, children's playing area, laundry rooms, a fitness area, an alarm system and video surveillance.