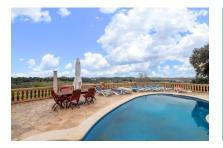

#### **Detaljer:**

This Mallorcan-style finca property dates from the 19th century and is situated in the municipality of Lloret de Vistalegre. It stands on a completely-fenced plot of approx. 49.000 sqm with a saltwater pool, stables, a number of rooms with diverse possibilities for use, and an established tree population including stone oaks, oranges, figs, olives and lemon trees.

The main house was completely renovated in 2009, and the 2 levels now have a total of 700 sqm of living space, connected by both a large staircase and a lift.

The property also includes a separate guest apartment, a well, and mains power and water connections. Further features include oil-fired central heating, 5 fireplaces, air conditioning, a bodega, a multi-purpose area, bbg zone, children's playing area, laundry rooms, a fitness area, an alarm system and video surveillance.