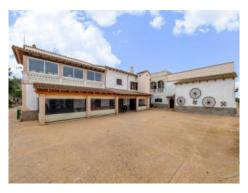

#### **Detaljer:**

This Mallorcan-style finca property dates from the 19th century and is situated in the municipality of Lloret de Vistalegre. It stands on a completely-fenced plot of approx. 49.000 sqm with a saltwater pool, stables, a number of rooms with diverse possibilities for use, and an established tree population including stone oaks, oranges, figs, olives and lemon trees.

The main house was completely renovated in 2009, and the 2 levels now have a total of 700 sqm of living space, connected by both a large staircase and a lift.

The property also includes a separate guest apartment, a well, and mains power and water connections. Further features include oil-fired central heating, 5 fireplaces, air conditioning, a bodega, a multi-purpose area, bbg zone, children's playing area, laundry rooms, a fitness area, an alarm system and video surveillance.