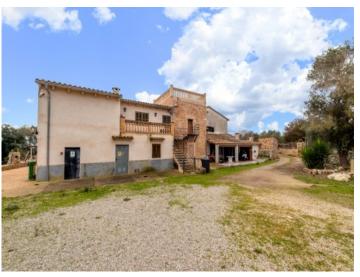

# Mallorcan finca with diverse residential and commercial possibilities for use in Lloret de Vistalegre

Byggyta: 900 m<sup>2</sup> Pool:

Tomt: 49.000 m<sup>2</sup> Energicertifikat: e

Sovrum: 7

Badrum: 8

Havsutsikt: - **Pris:** € **3.800.000,-**

#### **Detaljer:**

This Mallorcan-style finca property dates from the 19th century and is situated in the municipality of Lloret de Vistalegre. It stands on a completely-fenced plot of approx. 49.000 sqm with a saltwater pool, stables, a number of rooms with diverse possibilities for use, and an established tree population including stone oaks, oranges, figs, olives and lemon trees.