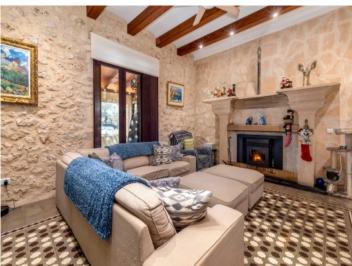

The main house was completely renovated in 2009, and the 2 levels now have a total of 700 sqm of living space, connected by both a large staircase and a lift.

The property also includes a separate guest apartment, a well, and mains power and water connections. Further features include oil-fired central heating, 5 fireplaces, air conditioning, a bodega, a multi-purpose area, bbg zone, children's playing area, laundry rooms, a fitness area, an alarm system and video surveillance.