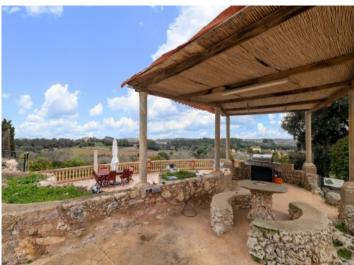

The main house was completely renovated in 2009, and the 2 levels now have a total of 700 sqm of living space, connected by both a large staircase and a lift.

The property also includes a separate guest apartment, a well, and mains power and water connections. Further features include oil-fired central heating, 5 fireplaces, air conditioning, a bodega, a multi-purpose area, bbg zone, children's playing area, laundry rooms, a fitness area, an alarm system and video surveillance.