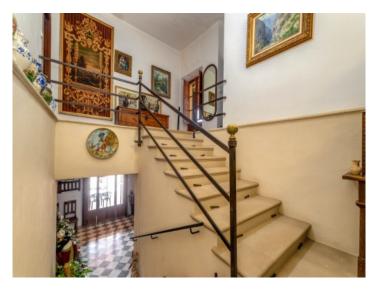

The main house was completely renovated in 2009, and the 2 levels now have a total of 700 sqm of living space, connected by both a large staircase and a lift.

The property also includes a separate guest apartment, a well, and mains power and water connections. Further features include oil-fired central heating, 5 fireplaces, air conditioning, a bodega, a multi-purpose area, bbg zone, children's playing area, laundry rooms, a fitness area, an alarm system and video surveillance.