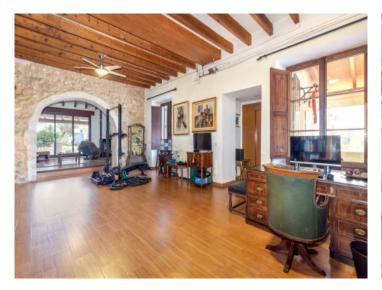

#### **Detaljer:**

This Mallorcan-style finca property dates from the 19th century and is situated in the municipality of Lloret de Vistalegre. It stands on a completely-fenced plot of approx. 49.000 sqm with a saltwater pool, stables, a number of rooms with diverse possibilities for use, and an established tree population including stone oaks, oranges, figs, olives and lemon trees.

The main house was completely renovated in 2009, and the 2 levels now have a total of 700 sqm of living space, connected by both a large staircase and a lift.

The property also includes a separate guest apartment, a well, and mains power and water connections. Further features include oil-fired central heating, 5 fireplaces, air conditioning, a bodega, a multi-purpose area, bbg zone, children's playing area, laundry rooms, a fitness area, an alarm system and video surveillance.