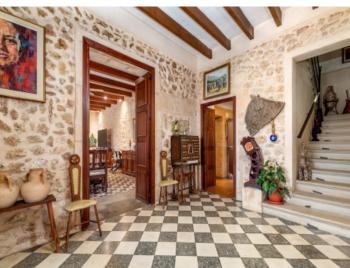

#### **Detaljer:**

This Mallorcan-style finca property dates from the 19th century and is situated in the municipality of Lloret de Vistalegre. It stands on a completely-fenced plot of approx. 49.000 sqm with a saltwater pool, stables, a number of rooms with diverse possibilities for use, and an established tree population including stone oaks, oranges, figs, olives and lemon trees.

The main house was completely renovated in 2009, and the 2 levels now have a total of 700 sqm of living space, connected by both a large staircase and a lift.

The property also includes a separate guest apartment, a well, and mains power and water connections. Further features include oil-fired central heating, 5 fireplaces, air conditioning, a bodega, a multi-purpose area, bbg zone, children's playing area, laundry rooms, a fitness area, an alarm system and video surveillance.