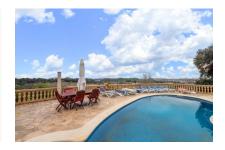

#### **Detaljer:**

This Mallorcan-style finca property dates from the 19th century and is situated in the municipality of Lloret de Vistalegre. It stands on a completely-fenced plot of approx. 49.000 sqm with a saltwater pool, stables, a number of rooms with diverse possibilities for use, and an established tree population including stone oaks, oranges, figs, olives and lemon trees.

The main house was completely renovated in 2009, and the 2 levels now have a total of 700 sqm of living space, connected by both a large staircase and a lift.

The property also includes a separate guest apartment, a well, and mains power and water connections. Further features include oil-fired central heating, 5 fireplaces, air conditioning, a bodega, a multi-purpose area, bbg zone, children's playing area, laundry rooms, a fitness area, an alarm system and video surveillance.