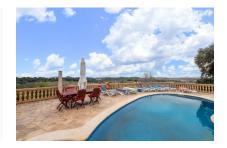

#### **Detaljer:**

This Mallorcan-style finca property dates from the 19th century and is situated in the municipality of Lloret de Vistalegre. It stands on a completely-fenced plot of approx. 49.000 sqm with a saltwater pool, stables, a number of rooms with diverse possibilities for use, and an established tree population including stone oaks, oranges, figs, olives and lemon trees.