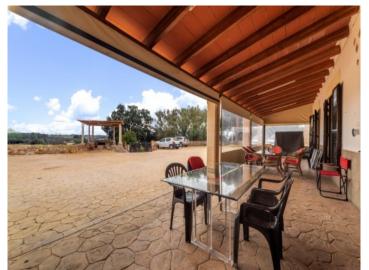

The main house was completely renovated in 2009, and the 2 levels now have a total of 700 sqm of living space, connected by both a large staircase and a lift.

The property also includes a separate guest apartment, a well, and mains power and water connections. Further features include oil-fired central heating, 5 fireplaces, air conditioning, a bodega, a multi-purpose area, bbg zone, children's playing area, laundry rooms, a fitness area, an alarm system and video surveillance.