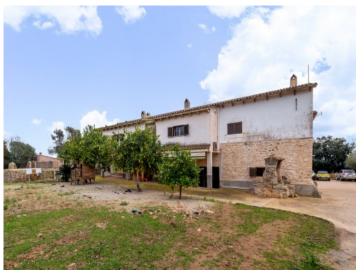

# Mallorcan finca with diverse residential and commercial possibilities for use in Lloret de Vistalegre

Byggyta: 900 m<sup>2</sup> Pool:

Tomt: 49.000 m<sup>2</sup> Energicertifikat: e

Sovrum: 7

Badrum: 8

Havsutsikt: - **Pris:** € **3.800.000,-**

#### **Detaljer:**

This Mallorcan-style finca property dates from the 19th century and is situated in the municipality of Lloret de Vistalegre. It stands on a completely-fenced plot of approx. 49.000 sqm with a saltwater pool, stables, a number of rooms with diverse possibilities for use, and an established tree population including stone oaks, oranges, figs, olives and lemon trees.