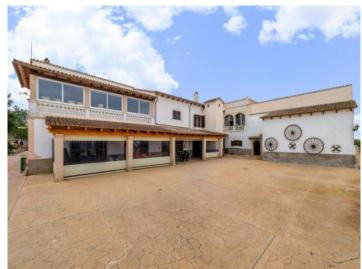

#### **Detaljer:**

This Mallorcan-style finca property dates from the 19th century and is situated in the municipality of Lloret de Vistalegre. It stands on a completely-fenced plot of approx. 49.000 sqm with a saltwater pool, stables, a number of rooms with diverse possibilities for use, and an established tree population including stone oaks, oranges, figs, olives and lemon trees.

The main house was completely renovated in 2009, and the 2 levels now have a total of 700 sqm of living space, connected by both a large staircase and a lift.

The property also includes a separate guest apartment, a well, and mains power and water connections. Further features include oil-fired central heating, 5 fireplaces, air conditioning, a bodega, a multi-purpose area, bbg zone, children's playing area, laundry rooms, a fitness area, an alarm system and video surveillance.

The property presently has a licence for agricultural school and education activities (licencia escuela agricola), and the commercial reutilisation to become a country hotel or an ETV touristic rental licence could be applied for.