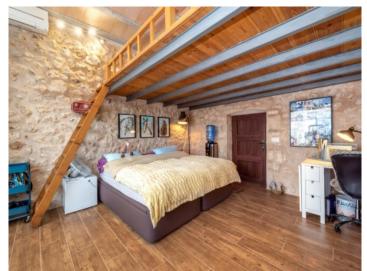

The main house was completely renovated in 2009, and the 2 levels now have a total of 700 sqm of living space, connected by both a large staircase and a lift.

The property also includes a separate guest apartment, a well, and mains power and water connections. Further features include oil-fired central heating, 5 fireplaces, air conditioning, a bodega, a multi-purpose area, bbg zone, children's playing area, laundry rooms, a fitness area, an alarm system and video surveillance.