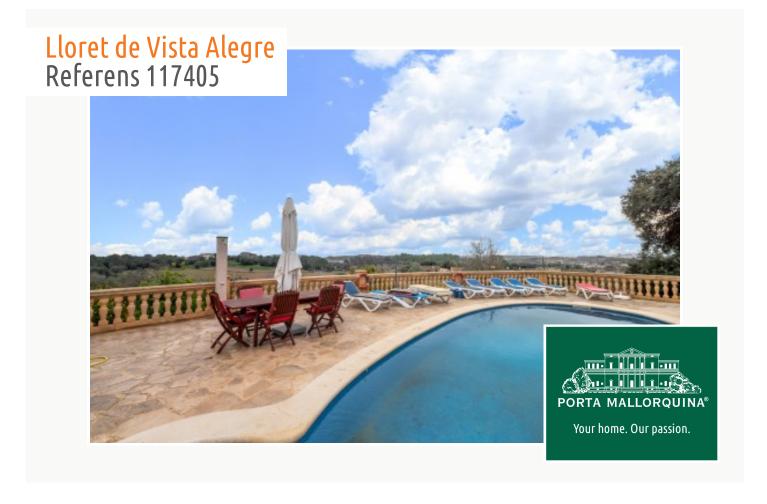

#### **Detaljer:**

This Mallorcan-style finca property dates from the 19th century and is situated in the municipality of Lloret de Vistalegre. It stands on a completely-fenced plot of approx. 49.000 sqm with a saltwater pool, stables, a number of rooms with diverse possibilities for use, and an established tree population including stone oaks, oranges, figs, olives and lemon trees.

The main house was completely renovated in 2009, and the 2 levels now have a total of 700 sqm of living space, connected by both a large staircase and a lift.

The property also includes a separate guest apartment, a well, and mains power and water connections. Further features include oil-fired central heating, 5 fireplaces, air conditioning, a bodega, a multi-purpose area, bbg zone, children's playing area, laundry rooms, a fitness area, an alarm system and video surveillance.