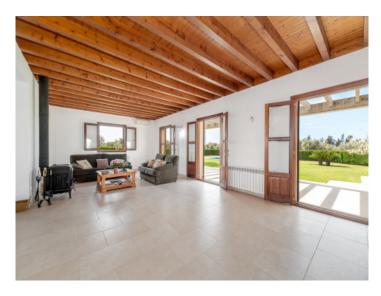

#### **Detaljer:**

This beautiful 2-storey house has approximately 416 sqm of living space and stands on a large plot of 15,330 sqm.

On the ground floor there is a hall, a kitchen with utility room and pantry, a bedroom, a large living room of 42 sqm with fireplace and a dining room of 28 sqm, a guest WC and a bathroom.

A large storage warehouse with 170 sqm in a similar style as the property completes the main constructions, and there is a garage and a technical room of 80 sqm in the cellar area.

The house has porcelain-stone floors and high quality wooden windows with double glazing and aluminum shutters, and oil fired central heating with radiators and air conditioning maintain comfortable temperatures throughout the year.