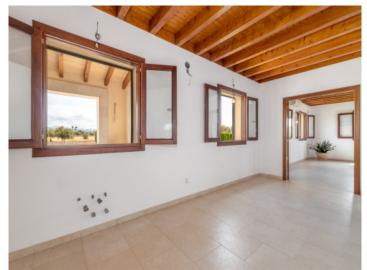

#### **Detaljer:**

This beautiful 2-storey house has approximately 416 sqm of living space and stands on a large plot of 15,330 sqm.

On the ground floor there is a hall, a kitchen with utility room and pantry, a bedroom, a large living room of 42 sqm with fireplace and a dining room of 28 sqm, a guest WC and a bathroom.