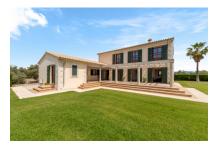

#### **Detaljer:**

This beautiful 2-storey house has approximately 416 sqm of living space and stands on a large plot of 15,330 sqm.

On the ground floor there is a hall, a kitchen with utility room and pantry, a bedroom, a large living room of 42 sqm with fireplace and a dining room of 28 sqm, a guest WC and a bathroom.

A large storage warehouse with 170 sqm in a similar style as the property completes the main constructions, and there is a garage and a technical room of 80 sqm in the cellar area.

The house has porcelain-stone floors and high quality wooden windows with double glazing and aluminum shutters, and oil fired central heating with radiators and air conditioning maintain comfortable temperatures throughout the year.