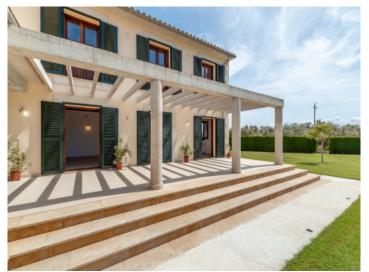

The lounge accesses a large porch, a sun terrace and the pool area of 50 sqm, all surrounded by 1,000 sqm of beautiful lawn and lovely hedges, all with automatic irrigation

On the upper floor are 3 bedrooms, 2 bathrooms and a large terrace.

A large storage warehouse with 170 sqm in a similar style as the property completes the main constructions, and there is a garage and a technical room of 80 sqm in the cellar area.

The house has porcelain-stone floors and high quality wooden windows with double glazing and aluminum shutters, and oil fired central heating with radiators and air conditioning maintain comfortable temperatures throughout the year.