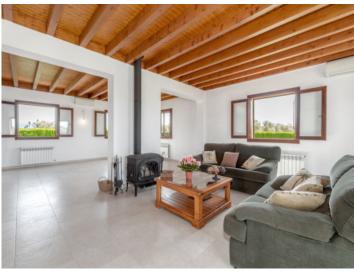

#### **Detaljer:**

This beautiful 2-storey house has approximately 416 sqm of living space and stands on a large plot of 15,330 sqm.

On the ground floor there is a hall, a kitchen with utility room and pantry, a bedroom, a large living room of 42 sqm with fireplace and a dining room of 28 sqm, a guest WC and a bathroom.

A large storage warehouse with 170 sqm in a similar style as the property completes the main constructions, and there is a garage and a technical room of 80 sqm in the cellar area.

The house has porcelain-stone floors and high quality wooden windows with double glazing and aluminum shutters, and oil fired central heating with radiators and air conditioning maintain comfortable temperatures throughout the year.