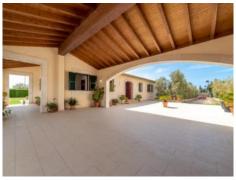

#### **Detaljer:**

This beautiful 2-storey house has approximately 416 sqm of living space and stands on a large plot of 15,330 sqm.

On the ground floor there is a hall, a kitchen with utility room and pantry, a bedroom, a large living room of 42 sqm with fireplace and a dining room of 28 sqm, a guest WC and a bathroom.

A large storage warehouse with 170 sqm in a similar style as the property completes the main constructions, and there is a garage and a technical room of 80 sqm in the cellar area.

The house has porcelain-stone floors and high quality wooden windows with double glazing and aluminum shutters, and oil fired central heating with radiators and air conditioning maintain comfortable temperatures throughout the year.