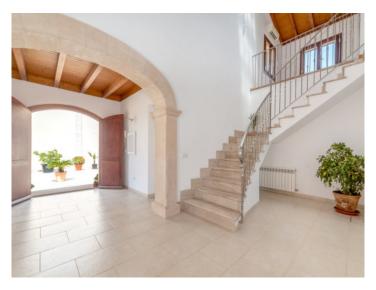

#### **Detaljer:**

This beautiful 2-storey house has approximately 416 sqm of living space and stands on a large plot of 15,330 sqm.

On the ground floor there is a hall, a kitchen with utility room and pantry, a bedroom, a large living room of 42 sqm with fireplace and a dining room of 28 sqm, a guest WC and a bathroom.

The lounge accesses a large porch, a sun terrace and the pool area of 50 sqm, all surrounded by 1,000 sqm of beautiful lawn and lovely hedges, all with automatic irrigation

On the upper floor are 3 bedrooms, 2 bathrooms and a large terrace.