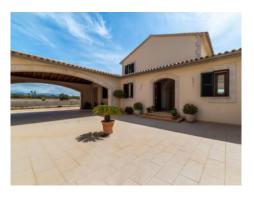

#### **Detaljer:**

This beautiful 2-storey house has approximately 416 sqm of living space and stands on a large plot of 15,330 sqm.

On the ground floor there is a hall, a kitchen with utility room and pantry, a bedroom, a large living room of 42 sqm with fireplace and a dining room of 28 sqm, a guest WC and a bathroom.

A large storage warehouse with 170 sqm in a similar style as the property completes the main constructions, and there is a garage and a technical room of 80 sqm in the cellar area.

The house has porcelain-stone floors and high quality wooden windows with double glazing and aluminum shutters, and oil fired central heating with radiators and air conditioning maintain comfortable temperatures throughout the year.