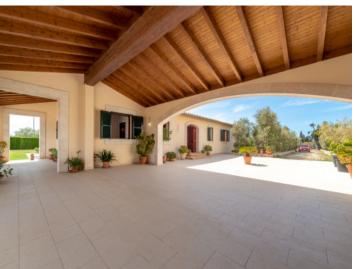

A large storage warehouse with 170 sqm in a similar style as the property completes the main constructions, and there is a garage and a technical room of 80 sqm in the cellar area.

The house has porcelain-stone floors and high quality wooden windows with double glazing and aluminum shutters, and oil fired central heating with radiators and air conditioning maintain comfortable temperatures throughout the year.