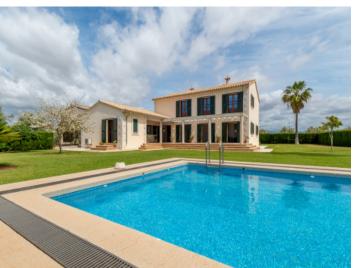

# Magnificent oil-producing Finca with a large, brand-new house, only minutes from Palma

Byggyta: 936 m<sup>2</sup> Pool:

Tomt: 15.331 m<sup>2</sup> Energicertifikat: e

Sovrum: 4

Badrum: 4

Havsutsikt: - **Pris:** € 2.035.000,-

#### **Detaljer:**

This beautiful 2-storey house has approximately 416 sqm of living space and stands on a large plot of 15,330 sqm.

On the ground floor there is a hall, a kitchen with utility room and pantry, a bedroom, a large living room of 42 sqm with fireplace and a dining room of 28 sqm, a guest WC and a bathroom.

The lounge accesses a large porch, a sun terrace and the pool area of 50 sqm, all surrounded by 1,000 sqm of beautiful lawn and lovely hedges, all with automatic irrigation

On the upper floor are 3 bedrooms, 2 bathrooms and a large terrace.