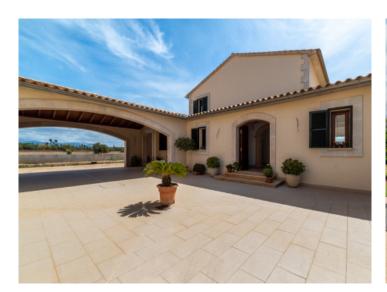

#### **Detaljer:**

This beautiful 2-storey house has approximately 416 sqm of living space and stands on a large plot of 15,330 sqm.

On the ground floor there is a hall, a kitchen with utility room and pantry, a bedroom, a large living room of 42 sqm with fireplace and a dining room of 28 sqm, a guest WC and a bathroom.