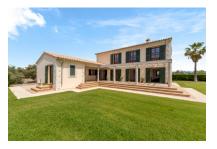

# Magnificent oil-producing Finca with a large, brand-new house, only minutes from Palma

Byggyta: 936 m<sup>2</sup> Pool:

Tomt: 15.331 m<sup>2</sup> Energicertifikat: e

Sovrum: 4

Badrum: 4

Havsutsikt: - **Pris:** € 2.035.000,-

#### **Detaljer:**

This beautiful 2-storey house has approximately 416 sqm of living space and stands on a large plot of 15,330 sqm.

On the ground floor there is a hall, a kitchen with utility room and pantry, a bedroom, a large living room of 42 sqm with fireplace and a dining room of 28 sqm, a guest WC and a bathroom.