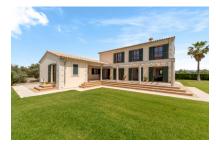

# Magnificent oil-producing Finca with a large, brand-new house, only minutes from Palma

Byggyta: 936 m<sup>2</sup> Pool:

Tomt: 15.331 m<sup>2</sup> Energicertifikat: e

Sovrum: 4

Badrum: 4

Havsutsikt: - **Pris:** € 2.035.000,-

#### **Detaljer:**

This beautiful 2-storey house has approximately 416 sqm of living space and stands on a large plot of 15,330 sqm.

On the ground floor there is a hall, a kitchen with utility room and pantry, a bedroom, a large living room of 42 sqm with fireplace and a dining room of 28 sqm, a guest WC and a bathroom.

This superb property combines the pleasure of living in the countryside whilst producing natural olive oil, and easy access to the city centre only 10 minutes away.

The finca has more than 350 olive trees which annually produce a significant amount of olive oil, a great opportunity to experience the Mallorcan way of life.