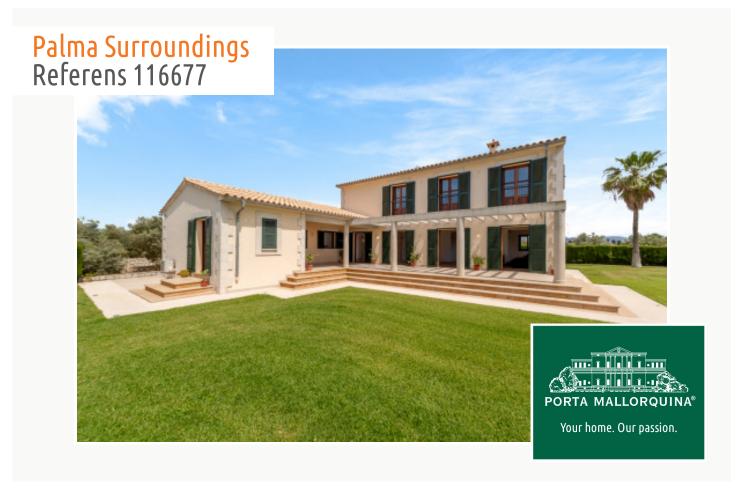

# Magnificent oil-producing Finca with a large, brand-new house, only minutes from Palma

Byggyta: 936 m<sup>2</sup> Pool:

Tomt: 15.331 m<sup>2</sup> Energicertifikat: e

Sovrum: 4

Badrum: 4

Havsutsikt: - **Pris:** € 2.035.000,-

#### **Detaljer:**

This beautiful 2-storey house has approximately 416 sqm of living space and stands on a large plot of 15,330 sqm.

On the ground floor there is a hall, a kitchen with utility room and pantry, a bedroom, a large living room of 42 sqm with fireplace and a dining room of 28 sqm, a guest WC and a bathroom.

A large storage warehouse with 170 sqm in a similar style as the property completes the main constructions, and there is a garage and a technical room of 80 sqm in the cellar area.

The house has porcelain-stone floors and high quality wooden windows with double glazing and aluminum shutters, and oil fired central heating with radiators and air conditioning maintain comfortable temperatures throughout the year.

This superb property combines the pleasure of living in the countryside whilst producing natural olive oil, and easy access to the city centre only 10 minutes away.

The finca has more than 350 olive trees which annually produce a significant amount of olive oil, a great opportunity to experience the Mallorcan way of life.