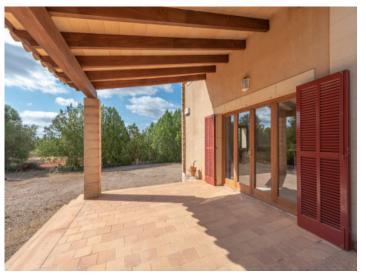

Its living space is impressively styled and spread over 2 levels, and consists of 4 spacious bedrooms, 2 bathrooms, a kitchen, and a living/dining area with fireplace.

Further features include marble floors, its own water cistern, a project for a pool and a private well. The house is surrounded by terraces and every room has its own terrace/balcony providing ample natural light and great privacy.

From the external area surrounding the partly natural-stone clad house there are unobstructed views of the mountains and over the 14.000 sqm plot of land.

Truly a property offering a multitude of possibilities.