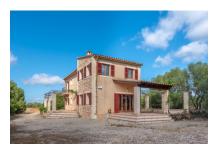

# Wonderful finca, quietly situated surrounded by nature beteween Algaida and Pina

Byggyta: 200 m<sup>2</sup> Pool:

Tomt: 14.000 m<sup>2</sup> Energicertifikat: e

Sovrum: 4

Badrum: 2

Havsutsikt: - **Pris:** € **795.000,-**

#### **Detaljer:**

This beautiful Mallorcan-style Finca is quietly situated surrounded by nature between Algaida and Pina. Its location is very quiet although well-connected with other villages in the surrounding area.

From the external area surrounding the partly natural-stone clad house there are unobstructed views of the mountains and over the 14.000 sqm plot of land.

Truly a property offering a multitude of possibilities.