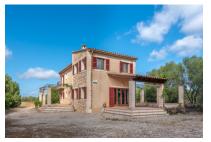

# Wonderful finca, quietly situated surrounded by nature beteween Algaida and Pina

Byggyta: 200 m<sup>2</sup> Pool:

Tomt: 14.000 m<sup>2</sup> Energicertifikat: e

Sovrum: 4

Badrum: 2

Havsutsikt: - **Pris:** € **795.000,-**

#### **Detaljer:**

This beautiful Mallorcan-style Finca is quietly situated surrounded by nature between Algaida and Pina. Its location is very quiet although well-connected with other villages in the surrounding area.

Its living space is impressively styled and spread over 2 levels, and consists of 4 spacious bedrooms, 2 bathrooms, a kitchen, and a living/dining area with fireplace.

Further features include marble floors, its own water cistern, a project for a pool and a private well. The house is surrounded by terraces and every room has its own terrace/balcony providing ample natural light and great privacy.

From the external area surrounding the partly natural-stone clad house there are unobstructed views of the mountains and over the 14.000 sqm plot of land.

Truly a property offering a multitude of possibilities.