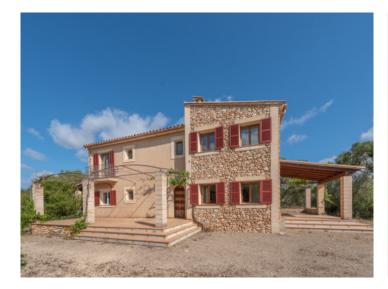

# Wonderful finca, quietly situated surrounded by nature beteween Algaida and Pina

Byggyta: 200 m<sup>2</sup> Pool:

Tomt: 14.000 m<sup>2</sup> Energicertifikat: e

Sovrum: 4

Badrum: 2

Havsutsikt: - **Pris:** € **795.000,-**

#### **Detaljer:**

This beautiful Mallorcan-style Finca is quietly situated surrounded by nature between Algaida and Pina. Its location is very quiet although well-connected with other villages in the surrounding area.

From the external area surrounding the partly natural-stone clad house there are unobstructed views of the mountains and over the 14.000 sqm plot of land.

Truly a property offering a multitude of possibilities.