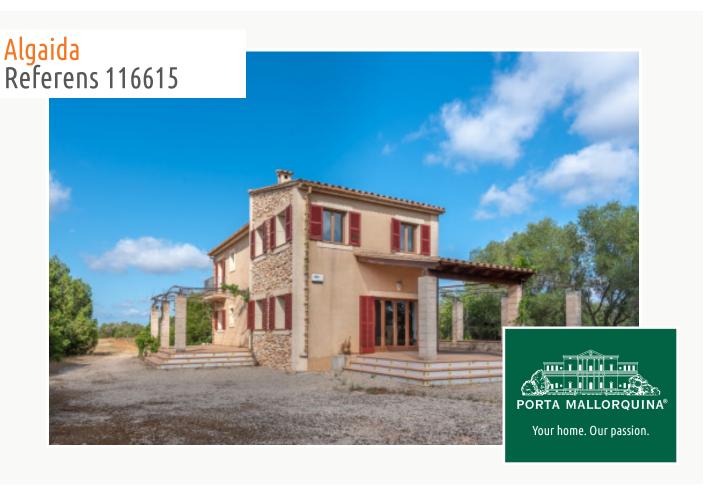

# Wonderful finca, quietly situated surrounded by nature beteween Algaida and Pina

Byggyta: 200 m<sup>2</sup> Pool:

Tomt: 14.000 m<sup>2</sup> Energicertifikat: e

Sovrum: 4

Badrum: 2

Havsutsikt: - **Pris:** € **795.000,-**

#### **Detaljer:**

This beautiful Mallorcan-style Finca is quietly situated surrounded by nature between Algaida and Pina. Its location is very quiet although well-connected with other villages in the surrounding area.

From the external area surrounding the partly natural-stone clad house there are unobstructed views of the mountains and over the 14.000 sqm plot of land.

Truly a property offering a multitude of possibilities.