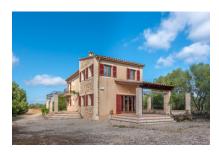

# Wonderful finca, quietly situated surrounded by nature beteween Algaida and Pina

Byggyta: 200 m<sup>2</sup> Pool:

Tomt: 14.000 m<sup>2</sup> Energicertifikat: e

Sovrum: 4

Badrum: 2

Havsutsikt: - **Pris:** € **795.000,-**

#### **Detaljer:**

This beautiful Mallorcan-style Finca is quietly situated surrounded by nature between Algaida and Pina. Its location is very quiet although well-connected with other villages in the surrounding area.

From the external area surrounding the partly natural-stone clad house there are unobstructed views of the mountains and over the 14.000 sqm plot of land.

Truly a property offering a multitude of possibilities.