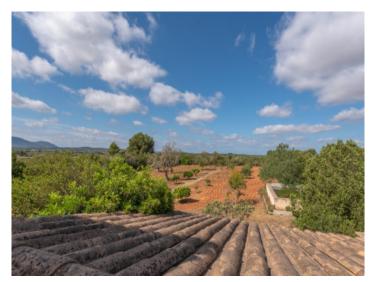

From the external area surrounding the partly natural-stone clad house there are unobstructed views of the mountains and over the 14.000 sqm plot of land.

Truly a property offering a multitude of possibilities.

#### Läge & omgivningar:

Algaida is situated in the middle of the island, about 15 min. away from Palma. It consists mainly of simple houses in brownish Mediterranean colours. The surroundings are dominated by agriculture, in the distance you can see the Tramuntanta mountains. About 4.000 inhabitants live here. The villages Pina and Randa are part of the municipality of Algaida