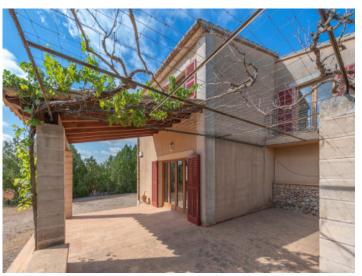

# Wonderful finca, quietly situated surrounded by nature beteween Algaida and Pina

Byggyta: 200 m<sup>2</sup> Pool:

Tomt: 14.000 m<sup>2</sup> Energicertifikat: e

Sovrum: 4

Badrum: 2

Havsutsikt: - **Pris:** € **795.000,-**

#### **Detaljer:**

This beautiful Mallorcan-style Finca is quietly situated surrounded by nature between Algaida and Pina. Its location is very quiet although well-connected with other villages in the surrounding area.

From the external area surrounding the partly natural-stone clad house there are unobstructed views of the mountains and over the 14.000 sqm plot of land.

Truly a property offering a multitude of possibilities.