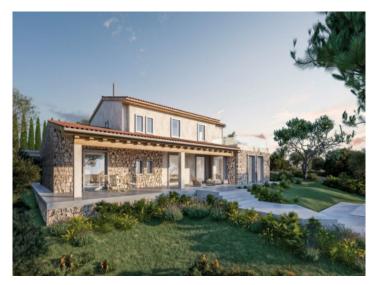

# Newly-built finca in the east of Palma in S'Aranjassa with spectacular views

| Byggyta:<br>Tomt:<br>Sovrum:<br>Badrum: | Utan värde<br>15.000 m <sup>2</sup><br>5<br>5 | Pool:<br>Energicertifikat: | -<br>pågående |
|-----------------------------------------|-----------------------------------------------|----------------------------|---------------|
| Havsutsikt:                             | -                                             | Pris:                      | € 2.900.000,- |

#### **Detaljer:**

Enjoy wonderful, unobstructed views of Palma, the sea and the Tramuntana mountains from this luxurious, newly-built villa in S'Aranjassa. The property is situated only 10 minutes drive from the centre of the city, 5 minutes from Playa de Palma, and 8 minutes from the airport and the Fan Centre.

With a constructed area of 730 sqm the villa has 380 sqm of living space which includes 5 bedrooms, 5 bathrooms, balconies, terraces, a pool and much more - all fulfilling the most modern standards. The exceptional project successfully combines modern elements with traditional Mallorca charm.