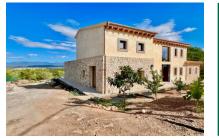

# Newly-built finca in the east of Palma in S'Aranjassa with spectacular views

| Byggyta:<br>Tomt:<br>Sovrum:<br>Badrum: | Utan värde<br>15.000 m <sup>2</sup><br>5<br>5 | Pool:<br>Energicertifikat: | -<br>pågående |
|-----------------------------------------|-----------------------------------------------|----------------------------|---------------|
| Havsutsikt:                             | -                                             | Pris:                      | € 2.900.000,- |

#### **Detaljer:**

Enjoy wonderful, unobstructed views of Palma, the sea and the Tramuntana mountains from this luxurious, newly-built villa in S'Aranjassa. The property is situated only 10 minutes drive from the centre of the city, 5 minutes from Playa de Palma, and 8 minutes from the airport and the Fan Centre.

With a constructed area of 730 sqm the villa has 380 sqm of living space which includes 5 bedrooms, 5 bathrooms, balconies, terraces, a pool and much more - all fulfilling the most modern standards. The exceptional project successfully combines modern elements with traditional Mallorca charm.