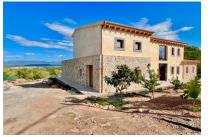

# Newly-built finca in the east of Palma in S'Aranjassa with spectacular views

| Byggyta:<br>Tomt:<br>Sovrum:<br>Badrum: | Utan värde<br>15.000 m <sup>2</sup><br>5<br>5 | Pool:<br>Energicertifikat: | -<br>pågående |
|-----------------------------------------|-----------------------------------------------|----------------------------|---------------|
| Havsutsikt:                             | -                                             | Pris:                      | € 2.900.000,- |

#### **Detaljer:**

Enjoy wonderful, unobstructed views of Palma, the sea and the Tramuntana mountains from this luxurious, newly-built villa in S'Aranjassa. The property is situated only 10 minutes drive from the centre of the city, 5 minutes from Playa de Palma, and 8 minutes from the airport and the Fan Centre.

With a constructed area of 730 sqm the villa has 380 sqm of living space which includes 5 bedrooms, 5 bathrooms, balconies, terraces, a pool and much more - all fulfilling the most modern standards. The exceptional project successfully combines modern elements with traditional Mallorca charm.