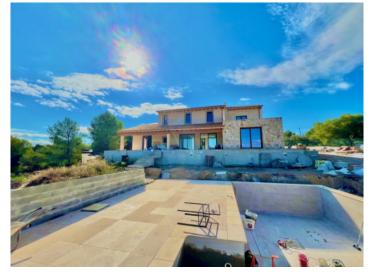

#### **Detaljer:**

Enjoy wonderful, unobstructed views of Palma, the sea and the Tramuntana mountains from this luxurious, newly-built villa in S'Aranjassa. The property is situated only 10 minutes drive from the centre of the city, 5 minutes from Playa de Palma, and 8 minutes from the airport and the Fan Centre.

With a constructed area of 730 sqm the villa has 380 sqm of living space which includes 5 bedrooms, 5 bathrooms, balconies, terraces, a pool and much more - all fulfilling the most modern standards. The exceptional project successfully combines modern elements with traditional Mallorca charm.

Completion is planned for spring 2025, enabling the new owner to influence the final details with his own requirements.

All information is correct to the best of our knowledge. Errors and prior sale excepted. This prospectus is purely for information purposes. Only the notarized deed of sale is legally binding.