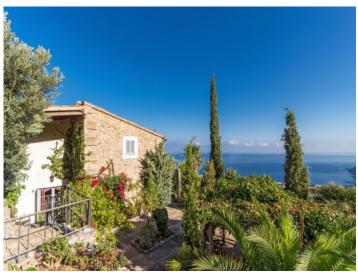

### **Detaljer:**

This wonderful finca is located just outside the beautiful village of Banyalbufar.

Its privileged location offers spectacular views of the Mediterranean sea and its outstanding sunsets are a fantastic spectacle. Enjoying absolute privacy and tranquillity, it also has extensive grounds full of trees to relax and enjoy nature.

This authentic Mallorcan property was built in the early 20th century and recently renovated with only the highest quality materials and in the best of taste.

#### Läge & omgivningar:

The old town of Banyalbufar which is bathed in country side and surrounded by terraces can be found on the northwest coast of Mallorca. In 2007 it had 591 inhabitants. Due to its location the villagers had to protect themselves from pirate and Arab invasions; this gives it its name. This is the reason for the existence of the war tower which today forms the town's emblem and makes it a nice destination. Here one finds the original side of Mallorca and light tourism. Many pinewoods, a fantastic view of the sea, a steep coast due to geographical conditions and a small bay with a beach attract the more nature inclined visitors of the island.