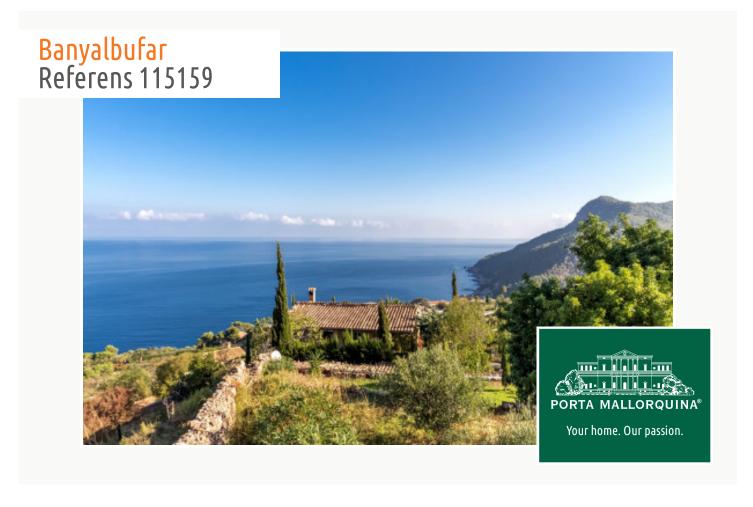

# Unique property with spectacular views of the sea in Banyalbufar

Byggyta: 209 m<sup>2</sup> Pool:

Tomt: 23.440 m<sup>2</sup> Energicertifikat: d

Sovrum: 4

Badrum: 2

Havsutsikt: ✓ **Pris: € 1.370.000,-**

### **Detaljer:**

This wonderful finca is located just outside the beautiful village of Banyalbufar.

Its privileged location offers spectacular views of the Mediterranean sea and its outstanding sunsets are a fantastic spectacle. Enjoying absolute privacy and tranquillity, it also has extensive grounds full of trees to relax and enjoy nature.

This authentic Mallorcan property was built in the early 20th century and recently renovated with only the highest quality materials and in the best of taste.