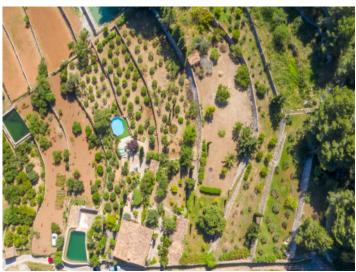

# Unique property with spectacular views of the sea in Banyalbufar

Byggyta: 209 m<sup>2</sup> Pool:

Tomt: 23.440 m<sup>2</sup> Energicertifikat: d

Sovrum: 4

Badrum: 2

Havsutsikt: ✓ **Pris: € 1.370.000,-**

### **Detaljer:**

This wonderful finca is located just outside the beautiful village of Banyalbufar.

Its privileged location offers spectacular views of the Mediterranean sea and its outstanding sunsets are a fantastic spectacle. Enjoying absolute privacy and tranquillity, it also has extensive grounds full of trees to relax and enjoy nature.