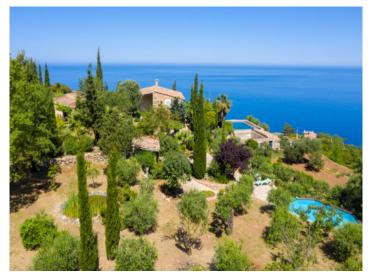

### **Detaljer:**

This wonderful finca is located just outside the beautiful village of Banyalbufar.

Its privileged location offers spectacular views of the Mediterranean sea and its outstanding sunsets are a fantastic spectacle. Enjoying absolute privacy and tranquillity, it also has extensive grounds full of trees to relax and enjoy nature.

This authentic Mallorcan property was built in the early 20th century and recently renovated with only the highest quality materials and in the best of taste.

#### Läge & omgivningar:

The old town of Banyalbufar which is bathed in country side and surrounded by terraces can be found on the northwest coast of Mallorca. In 2007 it had 591 inhabitants. Due to its location the villagers had to protect themselves from pirate and Arab invasions; this gives it its name. This is the reason for the existence of the war tower which today forms the town's emblem and makes it a nice destination. Here one finds the original side of Mallorca and light tourism. Many pinewoods, a fantastic view of the sea, a steep coast due to geographical conditions and a small bay with a beach attract the more nature inclined visitors of the island.