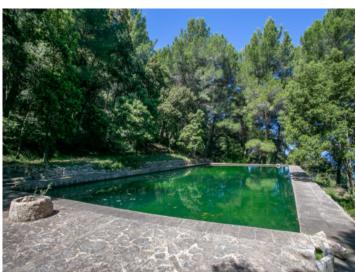

# Unique property with spectacular views of the sea in Banyalbufar

Byggyta: 209 m<sup>2</sup> Pool:

Tomt: 23.440 m<sup>2</sup> Energicertifikat: d

Sovrum: 4

Badrum: 2

Havsutsikt: ✓ **Pris: € 1.370.000,-**

### **Detaljer:**

This wonderful finca is located just outside the beautiful village of Banyalbufar.

Its privileged location offers spectacular views of the Mediterranean sea and its outstanding sunsets are a fantastic spectacle. Enjoying absolute privacy and tranquillity, it also has extensive grounds full of trees to relax and enjoy nature.