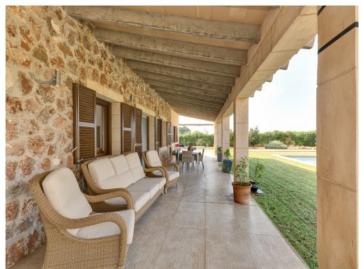

Due to its U-shaped design the building provides an interesting layout offering diverse possibilities.

The saltwater pool of  $12.60 \times 6.50$  metres follows almost the whole length of the house, and bordered by lush greenery and adjoining a covered terrace it provides the ideal place for a cosy family afternoon or a pool party in the evening.

Water is supplied from a private well and the finca has mains power, and the whole property is secured by an alarm system with cameras. At the front of the house are 2 covered parking spaces.

The property was built in 2008 so that the possibility is also given to apply for a touristic rental licence.