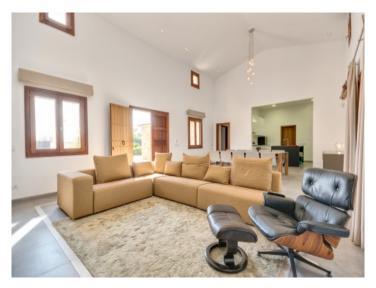

#### **Detaljer:**

This wonderful country house is situated very near to Ses Covetes, and was constructed using only the best materials with a careful, modern design combining all comforts with Mediterranean flair. Its living space is distributed over only one level, making it wheelchair compatible, and includes 4 double bedrooms and 2 bathrooms, one of which is en suite.

Due to its U-shaped design the building provides an interesting layout offering diverse possibilities.

The saltwater pool of  $12.60 \times 6.50$  metres follows almost the whole length of the house, and bordered by lush greenery and adjoining a covered terrace it provides the ideal place for a cosy family afternoon or a pool party in the evening.