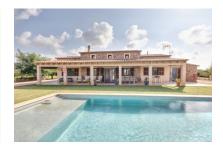

Due to its U-shaped design the building provides an interesting layout offering diverse possibilities.

The saltwater pool of  $12.60 \times 6.50$  metres follows almost the whole length of the house, and bordered by lush greenery and adjoining a covered terrace it provides the ideal place for a cosy family afternoon or a pool party in the evening.