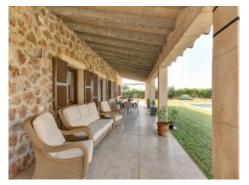

Due to its U-shaped design the building provides an interesting layout offering diverse possibilities.

The saltwater pool of  $12.60 \times 6.50$  metres follows almost the whole length of the house, and bordered by lush greenery and adjoining a covered terrace it provides the ideal place for a cosy family afternoon or a pool party in the evening.

Water is supplied from a private well and the finca has mains power, and the whole property is secured by an alarm system with cameras. At the front of the house are 2 covered parking spaces.

The property was built in 2008 so that the possibility is also given to apply for a touristic rental licence.