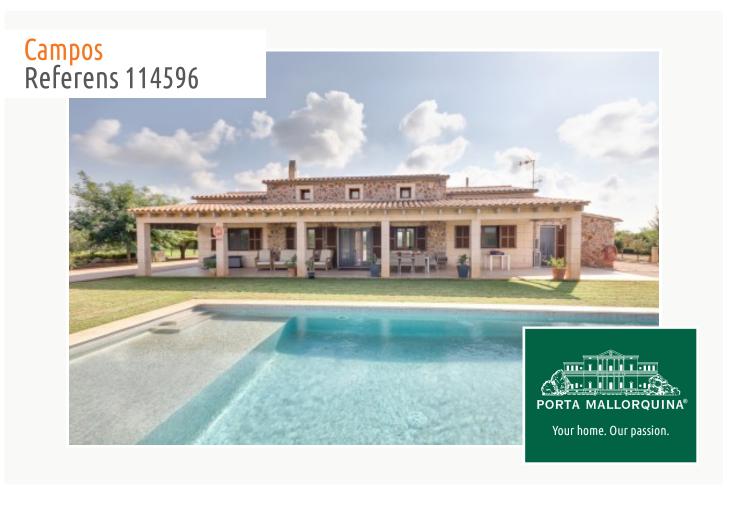

# Mediterranean finca with pool near to the coast in Ses Salines

Byggyta: 275 m² Pool: ✓

Tomt: 14.000 m<sup>2</sup> Energicertifikat: pågående

Sovrum: 4

Badrum: 2

Havsutsikt: - **Pris:** € 1.380.000,-

#### **Detaljer:**

This wonderful country house is situated very near to Ses Covetes, and was constructed using only the best materials with a careful, modern design combining all comforts with Mediterranean flair. Its living space is distributed over only one level, making it wheelchair compatible, and includes 4 double bedrooms and 2 bathrooms, one of which is en suite.

Due to its U-shaped design the building provides an interesting layout offering diverse possibilities.

The saltwater pool of  $12.60 \times 6.50$  metres follows almost the whole length of the house, and bordered by lush greenery and adjoining a covered terrace it provides the ideal place for a cosy family afternoon or a pool party in the evening.