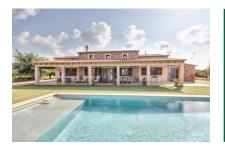

Due to its U-shaped design the building provides an interesting layout offering diverse possibilities.

The saltwater pool of  $12.60 \times 6.50$  metres follows almost the whole length of the house, and bordered by lush greenery and adjoining a covered terrace it provides the ideal place for a cosy family afternoon or a pool party in the evening.