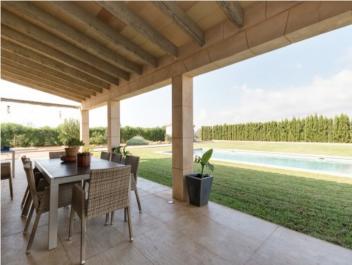

Due to its U-shaped design the building provides an interesting layout offering diverse possibilities.

The saltwater pool of  $12.60 \times 6.50$  metres follows almost the whole length of the house, and bordered by lush greenery and adjoining a covered terrace it provides the ideal place for a cosy family afternoon or a pool party in the evening.

Water is supplied from a private well and the finca has mains power, and the whole property is secured by an alarm system with cameras. At the front of the house are 2 covered parking spaces.

The property was built in 2008 so that the possibility is also given to apply for a touristic rental licence.