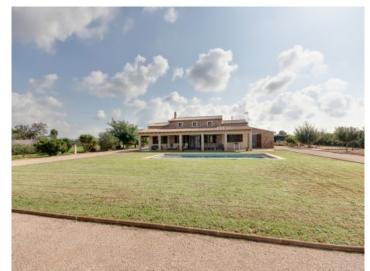

Due to its U-shaped design the building provides an interesting layout offering diverse possibilities.

The saltwater pool of  $12.60 \times 6.50$  metres follows almost the whole length of the house, and bordered by lush greenery and adjoining a covered terrace it provides the ideal place for a cosy family afternoon or a pool party in the evening.

Water is supplied from a private well and the finca has mains power, and the whole property is secured by an alarm system with cameras. At the front of the house are 2 covered parking spaces.

The property was built in 2008 so that the possibility is also given to apply for a touristic rental licence.