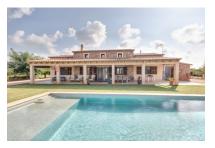

Due to its U-shaped design the building provides an interesting layout offering diverse possibilities.

The saltwater pool of  $12.60 \times 6.50$  metres follows almost the whole length of the house, and bordered by lush greenery and adjoining a covered terrace it provides the ideal place for a cosy family afternoon or a pool party in the evening.