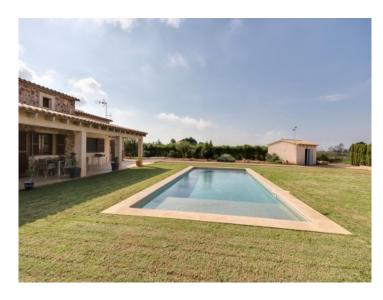

Due to its U-shaped design the building provides an interesting layout offering diverse possibilities.

The saltwater pool of  $12.60 \times 6.50$  metres follows almost the whole length of the house, and bordered by lush greenery and adjoining a covered terrace it provides the ideal place for a cosy family afternoon or a pool party in the evening.