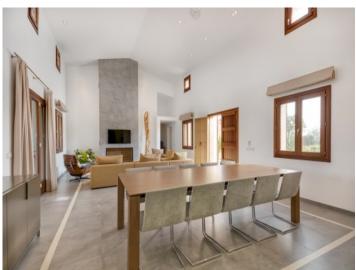

#### **Detaljer:**

This wonderful country house is situated very near to Ses Covetes, and was constructed using only the best materials with a careful, modern design combining all comforts with Mediterranean flair. Its living space is distributed over only one level, making it wheelchair compatible, and includes 4 double bedrooms and 2 bathrooms, one of which is en suite.

Due to its U-shaped design the building provides an interesting layout offering diverse possibilities.

The saltwater pool of  $12.60 \times 6.50$  metres follows almost the whole length of the house, and bordered by lush greenery and adjoining a covered terrace it provides the ideal place for a cosy family afternoon or a pool party in the evening.