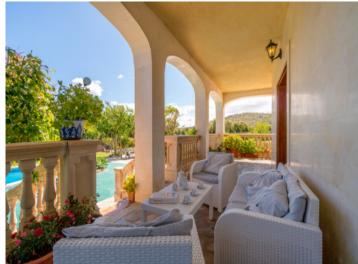

The house itself has a living space of approx. 366 sqm which is distributed over 2 levels. On the ground floor there is a large living/dining area, a separate, fully-equipped kitchen, a bathroom, a double bedroom with bathroom en suite, a covered terrace and a pantry from where there is access to the garage. The first floor consists of 4 double bedrooms, one of which has a bathroom en suite, and a shared bathroom. All bedrooms access a covered terrace.

The exterior houses a large terrace area, the swimming pool, and a BBQ area with a traditional stone oven and dining area.

All information is correct to the best of our knowledge. Errors and prior sale excepted. This prospectus is purely for information purposes. Only the notarized deed of sale is legally binding.