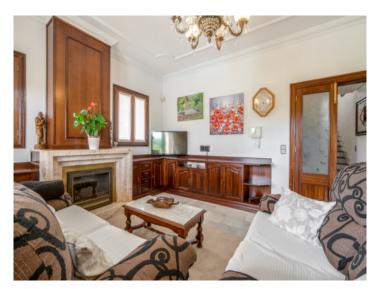

The house itself has a living space of approx. 366 sqm which is distributed over 2 levels. On the ground floor there is a large living/dining area, a separate, fully-equipped kitchen, a bathroom, a double bedroom with bathroom en suite, a covered terrace and a pantry from where there is access to the garage. The first floor consists of 4 double bedrooms, one of which has a bathroom en suite, and a shared bathroom. All bedrooms access a covered terrace.