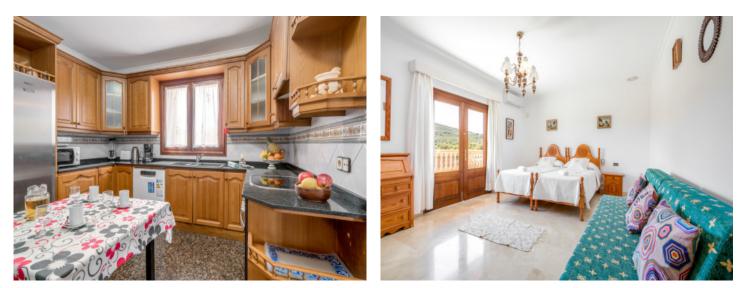

The house itself has a living space of approx. 366 sqm which is distributed over 2 levels. On the ground floor there is a large living/dining area, a separate, fully-equipped kitchen, a bathroom, a double bedroom with bathroom en suite, a covered terrace and a pantry from where there is access to the garage. The first floor consists of 4 double bedrooms, one of which has a bathroom en suite, and a shared bathroom. All bedrooms access a covered terrace.

The exterior houses a large terrace area, the swimming pool, and a BBQ area with a traditional stone oven and dining area.

All information is correct to the best of our knowledge. Errors and prior sale excepted. This prospectus is purely for information purposes. Only the notarized deed of sale is legally binding.