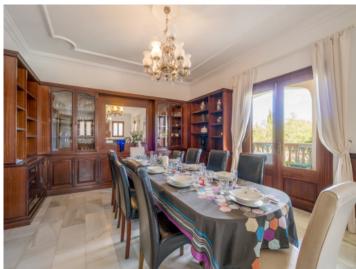

The house itself has a living space of approx. 366 sqm which is distributed over 2 levels. On the ground floor there is a large living/dining area, a separate, fully-equipped kitchen, a bathroom, a double bedroom with bathroom en suite, a covered terrace and a pantry from where there is access to the garage. The first floor consists of 4 double bedrooms, one of which has a bathroom en suite, and a shared bathroom. All bedrooms access a covered terrace.