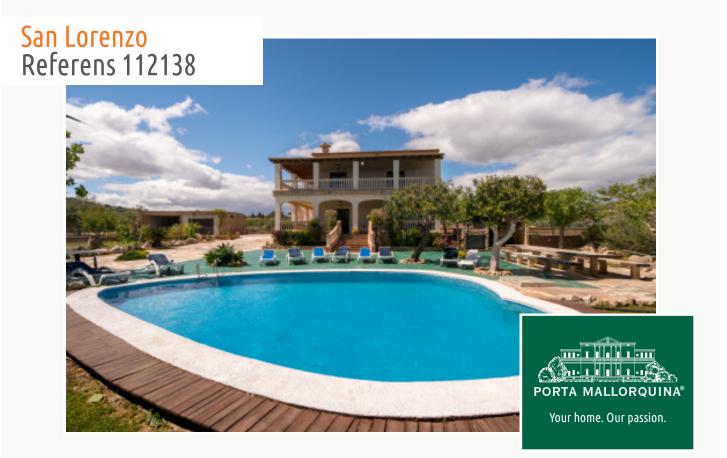

Beautiful finca situated in a quiet residential area in the gently rolling hills near to San Lorenzo

| Byggyta:<br>Tomt:<br>Sovrum:<br>Badrum: | 462 m <sup>2</sup><br>3.424 m <sup>2</sup><br>5<br>4 | Pool:<br>Energicertifikat: | √<br>e        |
|-----------------------------------------|------------------------------------------------------|----------------------------|---------------|
| Havsutsikt:                             | -                                                    | Pris:                      | € 1.995.000,- |

### **Detaljer:**

This beautiful finca is situated in a quiet residential area in the gently rolling hills near to San Lorenzo, and from both the house and the land there are fantastic panoramic views of the mountains

The house itself has a living space of approx. 366 sqm which is distributed over 2 levels. On the ground floor there is a large living/dining area, a separate, fully-equipped kitchen, a bathroom, a double bedroom with bathroom en suite, a covered terrace and a pantry from where there is access to the garage. The first floor consists of 4 double bedrooms, one of which has a bathroom en suite, and a shared bathroom. All bedrooms access a covered terrace.

The exterior houses a large terrace area, the swimming pool, and a BBQ area with a traditional stone oven and dining area.

All information is correct to the best of our knowledge. Errors and prior sale excepted. This prospectus is purely for information purposes. Only the notarized deed of sale is legally binding.