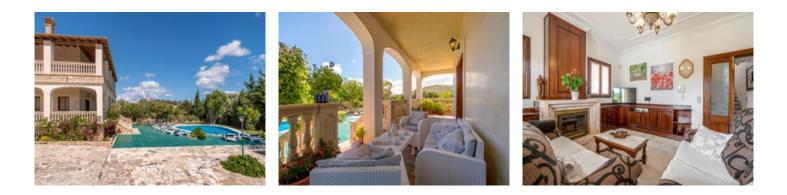

The house itself has a living space of approx. 366 sqm which is distributed over 2 levels. On the ground floor there is a large living/dining area, a separate, fully-equipped kitchen, a bathroom, a double bedroom with bathroom en suite, a covered terrace and a pantry from where there is access to the garage. The first floor consists of 4 double bedrooms, one of which has a bathroom en suite, and a shared bathroom. All bedrooms access a covered terrace.

The exterior houses a large terrace area, the swimming pool, and a BBQ area with a traditional stone oven and dining area.

All information is correct to the best of our knowledge. Errors and prior sale excepted. This prospectus is purely for information purposes. Only the notarized deed of sale is legally binding.