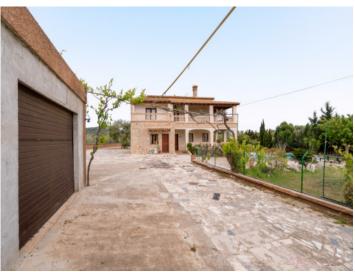

Beautiful finca situated in a quiet residential area in the gently rolling hills near to San Lorenzo

| Byggyta:<br>Tomt:<br>Sovrum:<br>Badrum: | 462 m <sup>2</sup><br>3.424 m <sup>2</sup><br>5<br>4 | Pool:<br>Energicertifikat: | √<br>e        |
|-----------------------------------------|------------------------------------------------------|----------------------------|---------------|
| Havsutsikt:                             | -                                                    | Pris:                      | € 1.995.000,- |

### **Detaljer:**

This beautiful finca is situated in a quiet residential area in the gently rolling hills near to San Lorenzo, and from both the house and the land there are fantastic panoramic views of the mountains

The house itself has a living space of approx. 366 sqm which is distributed over 2 levels. On the ground floor there is a large living/dining area, a separate, fully-equipped kitchen, a bathroom, a double bedroom with bathroom en suite, a covered terrace and a pantry from where there is access to the garage. The first floor consists of 4 double bedrooms, one of which has a bathroom en suite, and a shared bathroom. All bedrooms access a covered terrace.