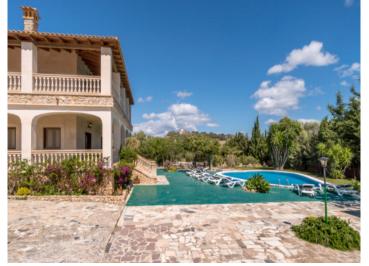

Beautiful finca situated in a quiet residential area in the gently rolling hills near to San Lorenzo

| Byggyta:<br>Tomt:<br>Sovrum:<br>Badrum: | 462 m <sup>2</sup><br>3.424 m <sup>2</sup><br>5<br>4 | Pool:<br>Energicertifikat: | √<br>e        |
|-----------------------------------------|------------------------------------------------------|----------------------------|---------------|
| Havsutsikt:                             | -                                                    | Pris:                      | € 1.995.000,- |

### **Detaljer:**

This beautiful finca is situated in a quiet residential area in the gently rolling hills near to San Lorenzo, and from both the house and the land there are fantastic panoramic views of the mountains

The exterior houses a large terrace area, the swimming pool, and a BBQ area with a traditional stone oven and dining area.

All information is correct to the best of our knowledge. Errors and prior sale excepted. This prospectus is purely for information purposes. Only the notarized deed of sale is legally binding.