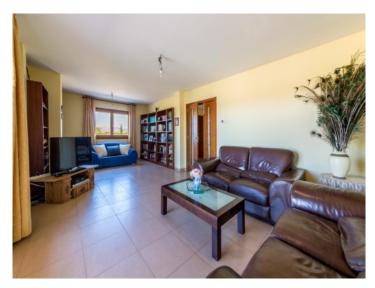

The house has a living space of 591 sqm distributed, on the ground floor, over an imposing entrance hall, a dining room, a guest room, the living area and the kitchen. The upper floor houses 6 bedrooms with wonderful mountain views, 2 of which have bathroom en suite and 2 have separate bathrooms. In the cellar area are a garage and storage rooms.