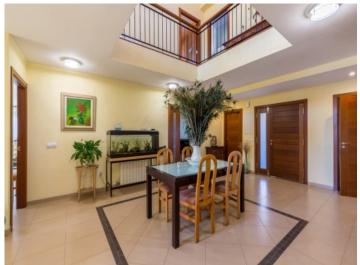

The house has a living space of 591 sqm distributed, on the ground floor, over an imposing entrance hall, a dining room, a guest room, the living area and the kitchen. The upper floor houses 6 bedrooms with wonderful mountain views, 2 of which have bathroom en suite and 2 have separate bathrooms. In the cellar area are a garage and storage rooms.