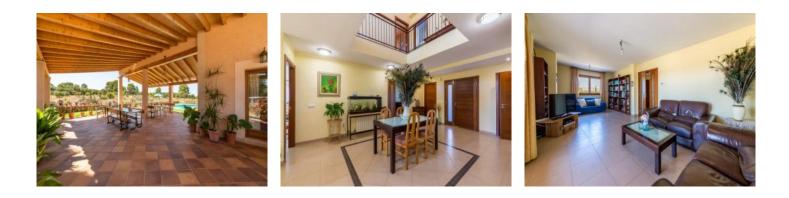

The house has a living space of 591 sqm distributed, on the ground floor, over an imposing entrance hall, a dining room, a guest room, the living area and the kitchen. The upper floor houses 6 bedrooms with wonderful mountain views, 2 of which have bathroom en suite and 2 have separate bathrooms. In the cellar area are a garage and storage rooms.