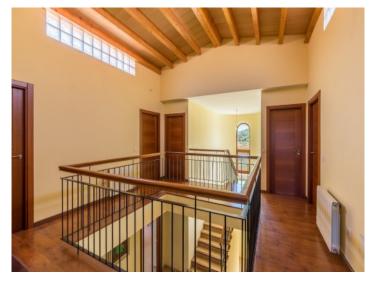

The house has a living space of 591 sqm distributed, on the ground floor, over an imposing entrance hall, a dining room, a guest room, the living area and the kitchen. The upper floor houses 6 bedrooms with wonderful mountain views, 2 of which have bathroom en suite and 2 have separate bathrooms. In the cellar area are a garage and storage rooms.