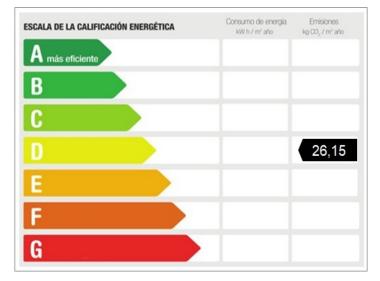

# <mark>Algaida</mark> Referens 110247

Imposing finca with a lot of space and agricultural possibilities

| Byggyta:<br>Tomt:<br>Sovrum:<br>Badrum: | 591 m <sup>2</sup><br>40.000 m <sup>2</sup><br>7<br>5 | Pool:<br>Energicertifikat: | ✓<br>pågående |
|-----------------------------------------|-------------------------------------------------------|----------------------------|---------------|
| Havsutsikt:                             | -                                                     | Pris:                      | € 1.500.000,- |