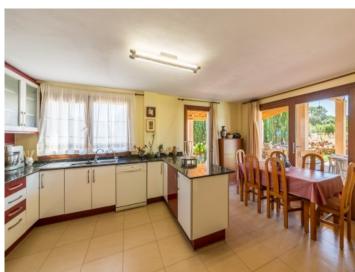

#### **Detaljer:**

This large, spacious finca in Algaida was built in 2008 using the best quality materials. It stands on 40.000 sqm of land planted with many fruit and olive trees which are irrigated by the property's own water source.

The house has a living space of 591 sqm distributed, on the ground floor, over an imposing entrance hall, a dining room, a guest room, the living area and the kitchen. The upper floor houses 6 bedrooms with wonderful mountain views, 2 of which have bathroom en suite and 2 have separate bathrooms. In the cellar area are a garage and storage rooms.