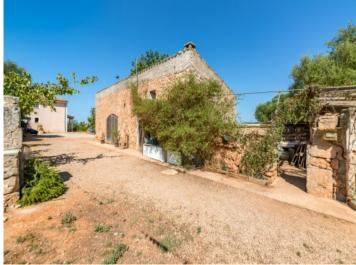

#### **Detaljer:**

This large, spacious finca in Algaida was built in 2008 using the best quality materials. It stands on 40.000 sqm of land planted with many fruit and olive trees which are irrigated by the property's own water source.