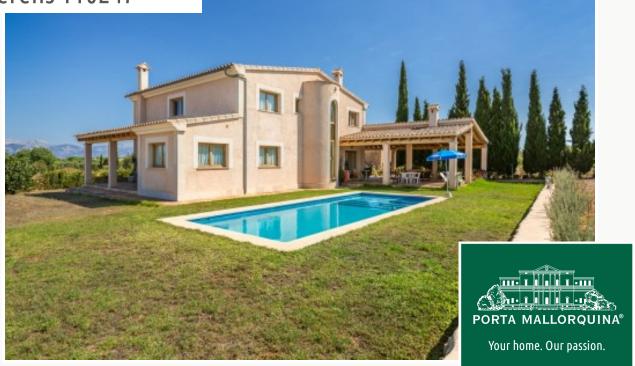

# <mark>Algaida</mark> Referens 110247

Imposing finca with a lot of space and agricultural possibilities

| Byggyta:<br>Tomt:<br>Sovrum:<br>Badrum: | 591 m <sup>2</sup><br>40.000 m <sup>2</sup><br>7<br>5 | Pool:<br>Energicertifikat: | ✓<br>pågående |
|-----------------------------------------|-------------------------------------------------------|----------------------------|---------------|
| Havsutsikt:                             | -                                                     | Pris:                      | € 1.500.000,- |

#### **Detaljer:**

This large, spacious finca in Algaida was built in 2008 using the best quality materials. It stands on 40.000 sqm of land planted with many fruit and olive trees which are irrigated by the property's own water source.

The house has a living space of 591 sqm distributed, on the ground floor, over an imposing entrance hall, a dining room, a guest room, the living area and the kitchen. The upper floor houses 6 bedrooms with wonderful mountain views, 2 of which have bathroom en suite and 2 have separate bathrooms. In the cellar area are a garage and storage rooms.