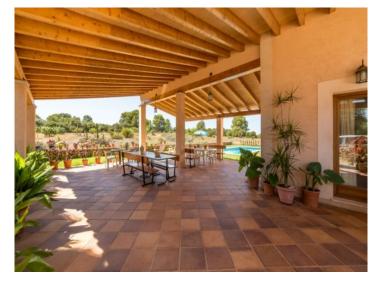

#### **Detaljer:**

This large, spacious finca in Algaida was built in 2008 using the best quality materials. It stands on 40.000 sqm of land planted with many fruit and olive trees which are irrigated by the property's own water source.

The house has a living space of 591 sqm distributed, on the ground floor, over an imposing entrance hall, a dining room, a guest room, the living area and the kitchen. The upper floor houses 6 bedrooms with wonderful mountain views, 2 of which have bathroom en suite and 2 have separate bathrooms. In the cellar area are a garage and storage rooms.