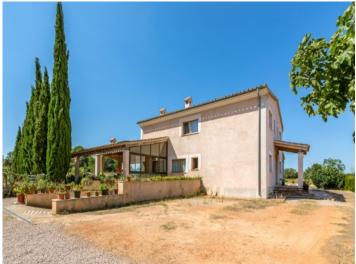

#### **Detaljer:**

This large, spacious finca in Algaida was built in 2008 using the best quality materials. It stands on 40.000 sqm of land planted with many fruit and olive trees which are irrigated by the property's own water source.

The house has a living space of 591 sqm distributed, on the ground floor, over an imposing entrance hall, a dining room, a guest room, the living area and the kitchen. The upper floor houses 6 bedrooms with wonderful mountain views, 2 of which have bathroom en suite and 2 have separate bathrooms. In the cellar area are a garage and storage rooms.