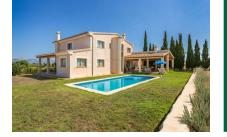

# <mark>Algaida</mark> Referens 110247

Imposing finca with a lot of space and agricultural possibilities

| Byggyta:<br>Tomt:<br>Sovrum:<br>Badrum: | 591 m <sup>2</sup><br>40.000 m <sup>2</sup><br>7<br>5 | Pool:<br>Energicertifikat: | ✓<br>pågående |
|-----------------------------------------|-------------------------------------------------------|----------------------------|---------------|
| Havsutsikt:                             | -                                                     | Pris:                      | € 1.500.000,- |

#### **Detaljer:**

This large, spacious finca in Algaida was built in 2008 using the best quality materials. It stands on 40.000 sqm of land planted with many fruit and olive trees which are irrigated by the property's own water source.

The house has a living space of 591 sqm distributed, on the ground floor, over an imposing entrance hall, a dining room, a guest room, the living area and the kitchen. The upper floor houses 6 bedrooms with wonderful mountain views, 2 of which have bathroom en suite and 2 have separate bathrooms. In the cellar area are a garage and storage rooms.

With its own well and a photovoltaic system for power generation the house is self sufficient.

All information is correct to the best of our knowledge. Errors and prior sale excepted. This prospectus is purely for information purposes. Only the notarized deed of sale is legally binding.