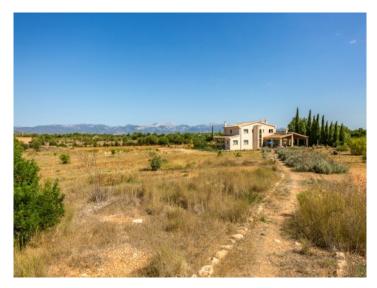

#### **Detaljer:**

This large, spacious finca in Algaida was built in 2008 using the best quality materials. It stands on 40.000 sqm of land planted with many fruit and olive trees which are irrigated by the property's own water source.

#### Läge & omgivningar:

Algaida is situated in the middle of the island, about 15 min. away from Palma. It consists mainly of simple houses in brownish Mediterranean colours. The surroundings are dominated by agriculture, in the distance you can see the Tramuntanta mountains. About 4.000 inhabitants live here. The villages Pina and Randa are part of the municipality of Algaida