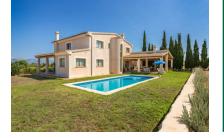

# <mark>Algaida</mark> Referens 110247

Imposing finca with a lot of space and agricultural possibilities

| Byggyta:<br>Tomt:<br>Sovrum:<br>Badrum: | 591 m <sup>2</sup><br>40.000 m <sup>2</sup><br>7<br>5 | Pool:<br>Energicertifikat: | ✓<br>pågående |
|-----------------------------------------|-------------------------------------------------------|----------------------------|---------------|
| Havsutsikt:                             | -                                                     | Pris:                      | € 1.500.000,- |

#### **Detaljer:**

This large, spacious finca in Algaida was built in 2008 using the best quality materials. It stands on 40.000 sqm of land planted with many fruit and olive trees which are irrigated by the property's own water source.

The house has a living space of 591 sqm distributed, on the ground floor, over an imposing entrance hall, a dining room, a guest room, the living area and the kitchen. The upper floor houses 6 bedrooms with wonderful mountain views, 2 of which have bathroom en suite and 2 have separate bathrooms. In the cellar area are a garage and storage rooms.

With its own well and a photovoltaic system for power generation the house is self sufficient.

All information is correct to the best of our knowledge. Errors and prior sale excepted. This prospectus is purely for information purposes. Only the notarized deed of sale is legally binding.