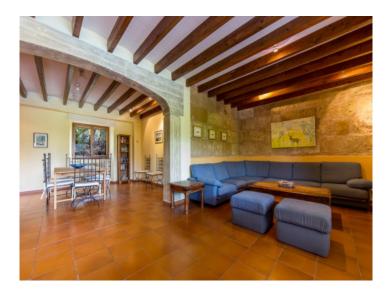

The house is entered via a grand entrance area which could easily be used as living room. Also on the ground floor is the very spacious living/dining area with fireplace, the master bedroom with bathroom, and the separate kitchen and pantry.

Specifications include oil-fired central heating, double-glazed wooden windows and a fitted kitchen, and the house is fully furnished. The high ceilings with exposed beams, the generously-sized rooms and the large windows give the finca a manorial atmosphere.