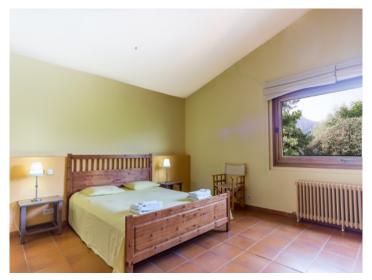

The house is entered via a grand entrance area which could easily be used as living room. Also on the ground floor is the very spacious living/dining area with fireplace, the master bedroom with bathroom, and the separate kitchen and pantry.

Specifications include oil-fired central heating, double-glazed wooden windows and a fitted kitchen, and the house is fully furnished. The high ceilings with exposed beams, the generously-sized rooms and the large windows give the finca a manorial atmosphere.