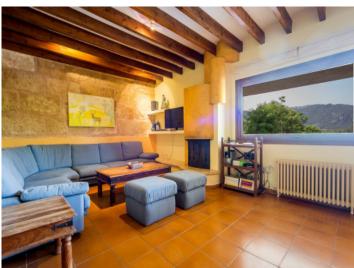

The house is entered via a grand entrance area which could easily be used as living room. Also on the ground floor is the very spacious living/dining area with fireplace, the master bedroom with bathroom, and the separate kitchen and pantry.

Specifications include oil-fired central heating, double-glazed wooden windows and a fitted kitchen, and the house is fully furnished. The high ceilings with exposed beams, the generously-sized rooms and the large windows give the finca a manorial atmosphere.