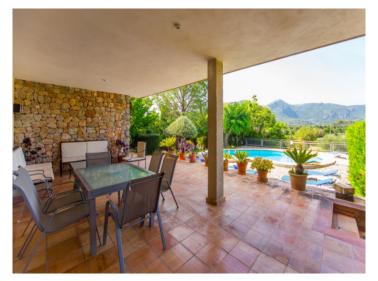

The house is entered via a grand entrance area which could easily be used as living room. Also on the ground floor is the very spacious living/dining area with fireplace, the master bedroom with bathroom, and the separate kitchen and pantry.

On the upper floor are 3 bedrooms which share a large sun terrace which looks over the well-known 'Colonya' valley.

The outside area houses a very beautifully landscaped garden with pool which is accessed from the covered living room terrace. There is also a covered BBQ terrace. The agricultural part of the land is located on the 'lower' part of the plot.