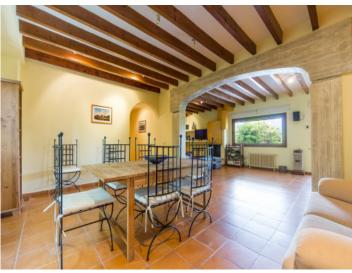

The house is entered via a grand entrance area which could easily be used as living room. Also on the ground floor is the very spacious living/dining area with fireplace, the master bedroom with bathroom, and the separate kitchen and pantry.

Specifications include oil-fired central heating, double-glazed wooden windows and a fitted kitchen, and the house is fully furnished. The high ceilings with exposed beams, the generously-sized rooms and the large windows give the finca a manorial atmosphere.