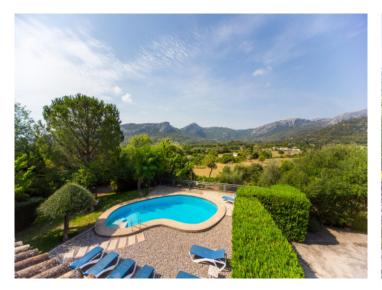

#### **Detaljer:**

This lovely Finca is located between the Pollensa golf course and the village and due to the slight slope of the land offers superb views over one of the picturesque valleys of Pollensa. The plot of 30,000 sqm ensures complete privacy.

On the upper floor are 3 bedrooms which share a large sun terrace which looks over the well-known 'Colonya' valley.

The outside area houses a very beautifully landscaped garden with pool which is accessed from the covered living room terrace. There is also a covered BBQ terrace. The agricultural part of the land is located on the 'lower' part of the plot.