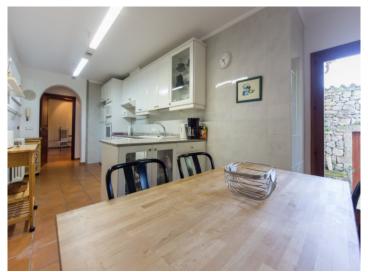

The house is entered via a grand entrance area which could easily be used as living room. Also on the ground floor is the very spacious living/dining area with fireplace, the master bedroom with bathroom, and the separate kitchen and pantry.