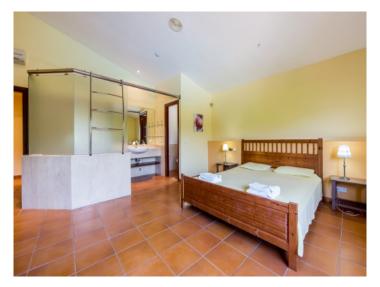

The house is entered via a grand entrance area which could easily be used as living room. Also on the ground floor is the very spacious living/dining area with fireplace, the master bedroom with bathroom, and the separate kitchen and pantry.

Specifications include oil-fired central heating, double-glazed wooden windows and a fitted kitchen, and the house is fully furnished. The high ceilings with exposed beams, the generously-sized rooms and the large windows give the finca a manorial atmosphere.