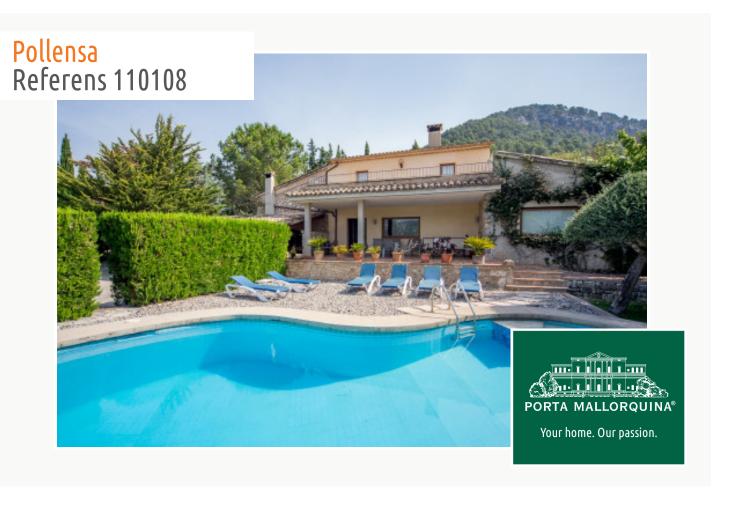

#### **Detaljer:**

This lovely Finca is located between the Pollensa golf course and the village and due to the slight slope of the land offers superb views over one of the picturesque valleys of Pollensa. The plot of 30,000 sqm ensures complete privacy.

On the upper floor are 3 bedrooms which share a large sun terrace which looks over the well-known 'Colonya' valley.

The outside area houses a very beautifully landscaped garden with pool which is accessed from the covered living room terrace. There is also a covered BBQ terrace. The agricultural part of the land is located on the 'lower' part of the plot.

The property has its own water source and mains electricity.

This beautiful Finca is also very interesting as an investment as it already has a very good occupancy rate in holiday renting.