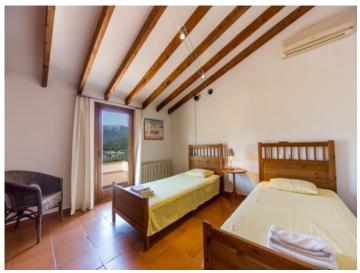

On the upper floor are 3 bedrooms which share a large sun terrace which looks over the well-known 'Colonya' valley.

The outside area houses a very beautifully landscaped garden with pool which is accessed from the covered living room terrace. There is also a covered BBQ terrace. The agricultural part of the land is located on the 'lower' part of the plot.

Specifications include oil-fired central heating, double-glazed wooden windows and a fitted kitchen, and the house is fully furnished. The high ceilings with exposed beams, the generously-sized rooms and the large windows give the finca a manorial atmosphere.