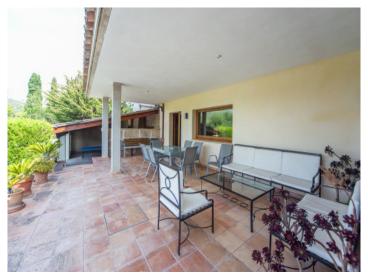

The house is entered via a grand entrance area which could easily be used as living room. Also on the ground floor is the very spacious living/dining area with fireplace, the master bedroom with bathroom, and the separate kitchen and pantry.

On the upper floor are 3 bedrooms which share a large sun terrace which looks over the well-known 'Colonya' valley.

The outside area houses a very beautifully landscaped garden with pool which is accessed from the covered living room terrace. There is also a covered BBQ terrace. The agricultural part of the land is located on the 'lower' part of the plot.

Specifications include oil-fired central heating, double-glazed wooden windows and a fitted kitchen, and the house is fully furnished. The high ceilings with exposed beams, the generously-sized rooms and the large windows give the finca a manorial atmosphere.