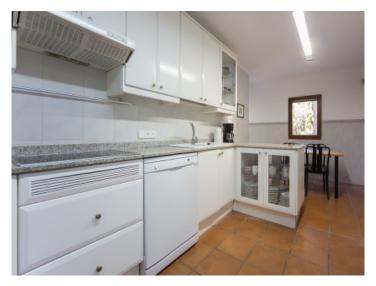

The house is entered via a grand entrance area which could easily be used as living room. Also on the ground floor is the very spacious living/dining area with fireplace, the master bedroom with bathroom, and the separate kitchen and pantry.

Specifications include oil-fired central heating, double-glazed wooden windows and a fitted kitchen, and the house is fully furnished. The high ceilings with exposed beams, the generously-sized rooms and the large windows give the finca a manorial atmosphere.