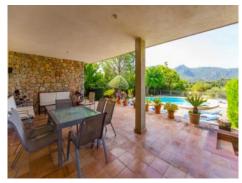

On the upper floor are 3 bedrooms which share a large sun terrace which looks over the well-known 'Colonya' valley.

The outside area houses a very beautifully landscaped garden with pool which is accessed from the covered living room terrace. There is also a covered BBQ terrace. The agricultural part of the land is located on the 'lower' part of the plot.