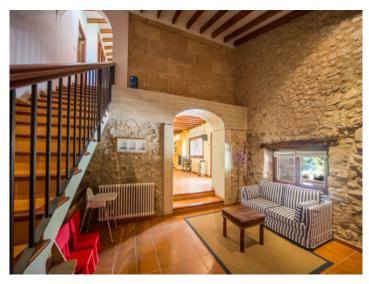

The house is entered via a grand entrance area which could easily be used as living room. Also on the ground floor is the very spacious living/dining area with fireplace, the master bedroom with bathroom, and the separate kitchen and pantry.

Specifications include oil-fired central heating, double-glazed wooden windows and a fitted kitchen, and the house is fully furnished. The high ceilings with exposed beams, the generously-sized rooms and the large windows give the finca a manorial atmosphere.