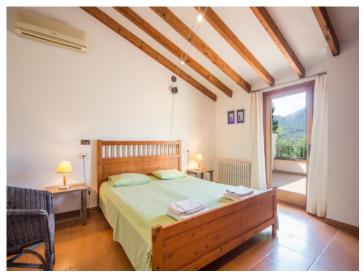

The house is entered via a grand entrance area which could easily be used as living room. Also on the ground floor is the very spacious living/dining area with fireplace, the master bedroom with bathroom, and the separate kitchen and pantry.

Specifications include oil-fired central heating, double-glazed wooden windows and a fitted kitchen, and the house is fully furnished. The high ceilings with exposed beams, the generously-sized rooms and the large windows give the finca a manorial atmosphere.