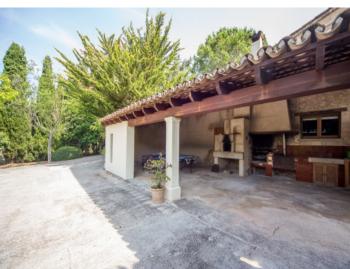

On the upper floor are 3 bedrooms which share a large sun terrace which looks over the well-known 'Colonya' valley.

The outside area houses a very beautifully landscaped garden with pool which is accessed from the covered living room terrace. There is also a covered BBQ terrace. The agricultural part of the land is located on the 'lower' part of the plot.