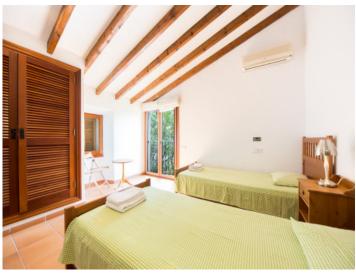

On the upper floor are 3 bedrooms which share a large sun terrace which looks over the well-known 'Colonya' valley.

The outside area houses a very beautifully landscaped garden with pool which is accessed from the covered living room terrace. There is also a covered BBQ terrace. The agricultural part of the land is located on the 'lower' part of the plot.

Specifications include oil-fired central heating, double-glazed wooden windows and a fitted kitchen, and the house is fully furnished. The high ceilings with exposed beams, the generously-sized rooms and the large windows give the finca a manorial atmosphere.