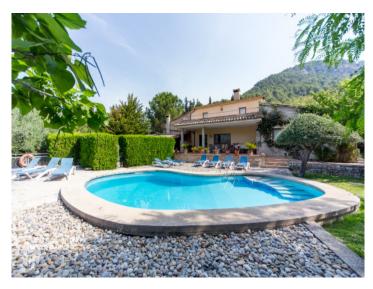

On the upper floor are 3 bedrooms which share a large sun terrace which looks over the well-known 'Colonya' valley.

The outside area houses a very beautifully landscaped garden with pool which is accessed from the covered living room terrace. There is also a covered BBQ terrace. The agricultural part of the land is located on the 'lower' part of the plot.