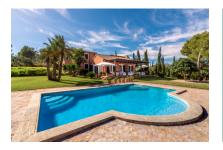

#### **Detaljer:**

This luxurious property is located on a hilltop between Artà and Son Servera with a unique panoramic view of Sierra de Llevant.

The spectacular villa with approx. 550 sqm of living space has 5 bedrooms and 4 bathrooms, all en suite. A children's bedroom is connected to the parents' bedroom by a large bathroom. All bedrooms have fitted wardrobes and a large dressing room is connected to the master bedroom. The very large living spaces have been furnished by an interior designer in a contemporary country house style with first class designer furniture and art pieces. The property is rented with house staff.

The beautiful landscape and landscaped gardens invite you to use the spacious terraces, an indoor patio and the large pool area. A tennis court is also available on the approx. 38,000 sqm plot.

If you are looking for authentic Mallorca and absolute privacy, this complex leaves nothing to be desired.