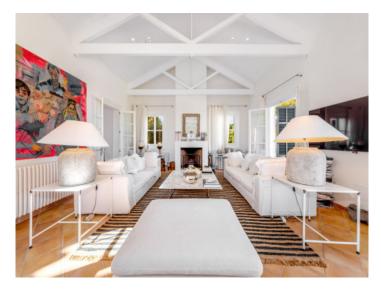

#### **Detaljer:**

This luxurious property is located on a hilltop between Artà and Son Servera with a unique panoramic view of Sierra de Llevant.

The spectacular villa with approx. 550 sqm of living space has 5 bedrooms and 4 bathrooms, all en suite. A children's bedroom is connected to the parents' bedroom by a large bathroom. All bedrooms have fitted wardrobes and a large dressing room is connected to the master bedroom. The very large living spaces have been furnished by an interior designer in a contemporary country house style with first class designer furniture and art pieces. The property is rented with house staff.