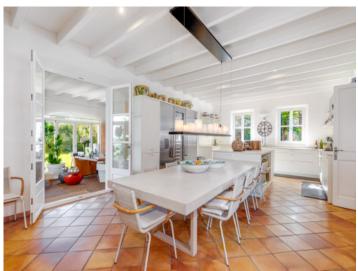

#### **Detaljer:**

This luxurious property is located on a hilltop between Artà and Son Servera with a unique panoramic view of Sierra de Llevant.

The spectacular villa with approx. 550 sqm of living space has 5 bedrooms and 4 bathrooms, all en suite. A children's bedroom is connected to the parents' bedroom by a large bathroom. All bedrooms have fitted wardrobes and a large dressing room is connected to the master bedroom. The very large living spaces have been furnished by an interior designer in a contemporary country house style with first class designer furniture and art pieces. The property is rented with house staff.

The beautiful landscape and landscaped gardens invite you to use the spacious terraces, an indoor patio and the large pool area. A tennis court is also available on the approx. 38,000 sqm plot.

If you are looking for authentic Mallorca and absolute privacy, this complex leaves nothing to be desired.