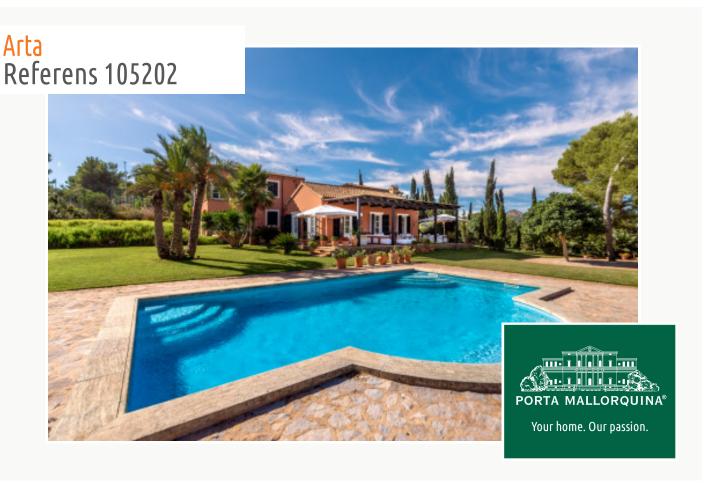

# Luxurious property with panoramic views, absolute privacy and tennis court in the hills of Artá

Byggyta: 1.000 m<sup>2</sup> Pool:

Tomt: 38.000 m<sup>2</sup> Energicertifikat: b

Sovrum: 5
Badrum: 4

Havsutsikt: - long term rental\*: € 15.000,-

#### **Detaljer:**

This luxurious property is located on a hilltop between Artà and Son Servera with a unique panoramic view of Sierra de Llevant.

The spectacular villa with approx. 550 sqm of living space has 5 bedrooms and 4 bathrooms, all en suite. A children's bedroom is connected to the parents' bedroom by a large bathroom. All bedrooms have fitted wardrobes and a large dressing room is connected to the master bedroom. The very large living spaces have been furnished by an interior designer in a contemporary country house style with first class designer furniture and art pieces. The property is rented with house staff.

The beautiful landscape and landscaped gardens invite you to use the spacious terraces, an indoor patio and the large pool area. A tennis court is also available on the approx. 38,000 sqm plot.

If you are looking for authentic Mallorca and absolute privacy, this complex leaves nothing to be desired.