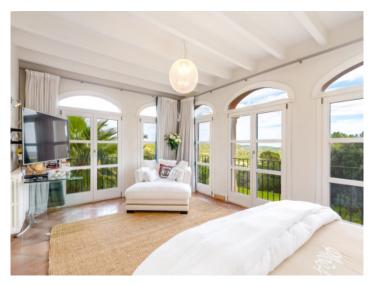

#### **Detaljer:**

This luxurious property is located on a hilltop between Artà and Son Servera with a unique panoramic view of Sierra de Llevant.

The spectacular villa with approx. 550 sqm of living space has 5 bedrooms and 4 bathrooms, all en suite. A children's bedroom is connected to the parents' bedroom by a large bathroom. All bedrooms have fitted wardrobes and a large dressing room is connected to the master bedroom. The very large living spaces have been furnished by an interior designer in a contemporary country house style with first class designer furniture and art pieces. The property is rented with house staff.