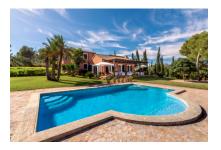

# Luxurious property with panoramic views, absolute privacy and tennis court in the hills of Artá

Byggyta: 1.000 m<sup>2</sup> Pool:

Tomt: 38.000 m<sup>2</sup> Energicertifikat: b

Sovrum: 5
Badrum: 4

Havsutsikt: - long term rental\*: € 15.000,-

The beautiful landscape and landscaped gardens invite you to use the spacious terraces, an indoor patio and the large pool area. A tennis court is also available on the approx. 38,000 sqm plot.

If you are looking for authentic Mallorca and absolute privacy, this complex leaves nothing to be desired.