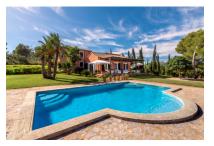

#### **Detaljer:**

This luxurious property is located on a hilltop between Artà and Son Servera with a unique panoramic view of Sierra de Llevant.

The spectacular villa with approx. 550 sqm of living space has 5 bedrooms and 4 bathrooms, all en suite. A children's bedroom is connected to the parents' bedroom by a large bathroom. All bedrooms have fitted wardrobes and a large dressing room is connected to the master bedroom. The very large living spaces have been furnished by an interior designer in a contemporary country house style with first class designer furniture and art pieces. The property is rented with house staff.

The beautiful landscape and landscaped gardens invite you to use the spacious terraces, an indoor patio and the large pool area. A tennis court is also available on the approx. 38,000 sqm plot.

If you are looking for authentic Mallorca and absolute privacy, this complex leaves nothing to be desired.