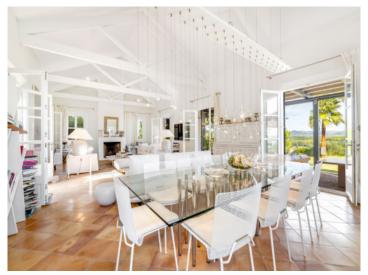

#### **Detaljer:**

This luxurious property is located on a hilltop between Artà and Son Servera with a unique panoramic view of Sierra de Llevant.

The spectacular villa with approx. 550 sqm of living space has 5 bedrooms and 4 bathrooms, all en suite. A children's bedroom is connected to the parents' bedroom by a large bathroom. All bedrooms have fitted wardrobes and a large dressing room is connected to the master bedroom. The very large living spaces have been furnished by an interior designer in a contemporary country house style with first class designer furniture and art pieces. The property is rented with house staff.

The beautiful landscape and landscaped gardens invite you to use the spacious terraces, an indoor patio and the large pool area. A tennis court is also available on the approx. 38,000 sqm plot.

If you are looking for authentic Mallorca and absolute privacy, this complex leaves nothing to be desired.