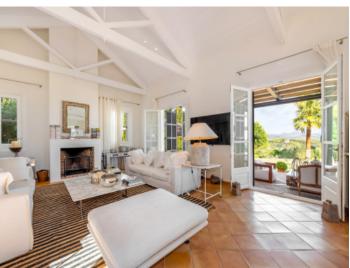

#### **Detaljer:**

This luxurious property is located on a hilltop between Artà and Son Servera with a unique panoramic view of Sierra de Llevant.

The spectacular villa with approx. 550 sqm of living space has 5 bedrooms and 4 bathrooms, all en suite. A children's bedroom is connected to the parents' bedroom by a large bathroom. All bedrooms have fitted wardrobes and a large dressing room is connected to the master bedroom. The very large living spaces have been furnished by an interior designer in a contemporary country house style with first class designer furniture and art pieces. The property is rented with house staff.