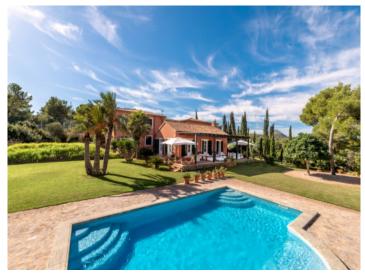

#### **Detaljer:**

This luxurious property is located on a hilltop between Artà and Son Servera with a unique panoramic view of Sierra de Llevant.

The spectacular villa with approx. 550 sqm of living space has 5 bedrooms and 4 bathrooms, all en suite. A children's bedroom is connected to the parents' bedroom by a large bathroom. All bedrooms have fitted wardrobes and a large dressing room is connected to the master bedroom. The very large living spaces have been furnished by an interior designer in a contemporary country house style with first class designer furniture and art pieces. The property is rented with house staff.

The beautiful landscape and landscaped gardens invite you to use the spacious terraces, an indoor patio and the large pool area. A tennis court is also available on the approx. 38,000 sqm plot.

If you are looking for authentic Mallorca and absolute privacy, this complex leaves nothing to be desired.