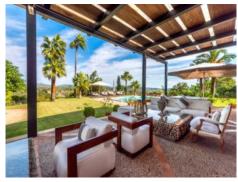

#### **Detaljer:**

This luxurious property is located on a hilltop between Artà and Son Servera with a unique panoramic view of Sierra de Llevant.

The spectacular villa with approx. 550 sqm of living space has 5 bedrooms and 4 bathrooms, all en suite. A children's bedroom is connected to the parents' bedroom by a large bathroom. All bedrooms have fitted wardrobes and a large dressing room is connected to the master bedroom. The very large living spaces have been furnished by an interior designer in a contemporary country house style with first class designer furniture and art pieces. The property is rented with house staff.

The beautiful landscape and landscaped gardens invite you to use the spacious terraces, an indoor patio and the large pool area. A tennis court is also available on the approx. 38,000 sqm plot.

If you are looking for authentic Mallorca and absolute privacy, this complex leaves nothing to be desired.