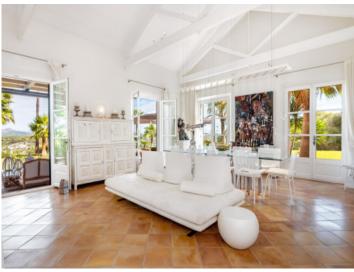

#### **Detaljer:**

This luxurious property is located on a hilltop between Artà and Son Servera with a unique panoramic view of Sierra de Llevant.

The spectacular villa with approx. 550 sqm of living space has 5 bedrooms and 4 bathrooms, all en suite. A children's bedroom is connected to the parents' bedroom by a large bathroom. All bedrooms have fitted wardrobes and a large dressing room is connected to the master bedroom. The very large living spaces have been furnished by an interior designer in a contemporary country house style with first class designer furniture and art pieces. The property is rented with house staff.

The beautiful landscape and landscaped gardens invite you to use the spacious terraces, an indoor patio and the large pool area. A tennis court is also available on the approx. 38,000 sqm plot.

If you are looking for authentic Mallorca and absolute privacy, this complex leaves nothing to be desired.