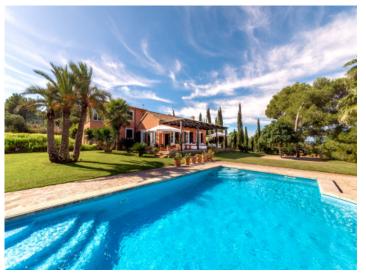

#### **Detaljer:**

This luxurious property is located on a hilltop between Artà and Son Servera with a unique panoramic view of Sierra de Llevant.

The spectacular villa with approx. 550 sqm of living space has 5 bedrooms and 4 bathrooms, all en suite. A children's bedroom is connected to the parents' bedroom by a large bathroom. All bedrooms have fitted wardrobes and a large dressing room is connected to the master bedroom. The very large living spaces have been furnished by an interior designer in a contemporary country house style with first class designer furniture and art pieces. The property is rented with house staff.

The beautiful landscape and landscaped gardens invite you to use the spacious terraces, an indoor patio and the large pool area. A tennis court is also available on the approx. 38,000 sqm plot.

If you are looking for authentic Mallorca and absolute privacy, this complex leaves nothing to be desired.