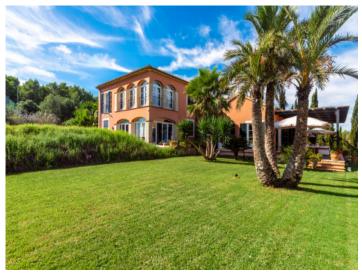

# Luxurious property with panoramic views, absolute privacy and tennis court in the hills of Artá

Byggyta: 1.000 m<sup>2</sup> Pool:

Tomt: 38.000 m<sup>2</sup> Energicertifikat: b

Sovrum: 5
Badrum: 4

Havsutsikt: - long term rental\*: € 15.000,-

#### **Detaljer:**

This luxurious property is located on a hilltop between Artà and Son Servera with a unique panoramic view of Sierra de Llevant.

The spectacular villa with approx. 550 sqm of living space has 5 bedrooms and 4 bathrooms, all en suite. A children's bedroom is connected to the parents' bedroom by a large bathroom. All bedrooms have fitted wardrobes and a large dressing room is connected to the master bedroom. The very large living spaces have been furnished by an interior designer in a contemporary country house style with first class designer furniture and art pieces. The property is rented with house staff.

The beautiful landscape and landscaped gardens invite you to use the spacious terraces, an indoor patio and the large pool area. A tennis court is also available on the approx. 38,000 sqm plot.

If you are looking for authentic Mallorca and absolute privacy, this complex leaves nothing to be desired.