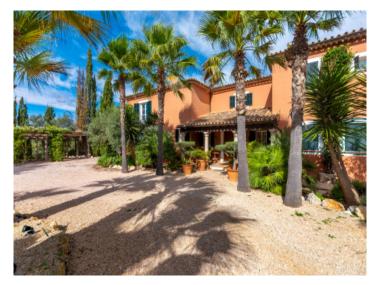

#### **Detaljer:**

This luxurious property is located on a hilltop between Artà and Son Servera with a unique panoramic view of Sierra de Llevant.

The spectacular villa with approx. 550 sqm of living space has 5 bedrooms and 4 bathrooms, all en suite. A children's bedroom is connected to the parents' bedroom by a large bathroom. All bedrooms have fitted wardrobes and a large dressing room is connected to the master bedroom. The very large living spaces have been furnished by an interior designer in a contemporary country house style with first class designer furniture and art pieces. The property is rented with house staff.

The beautiful landscape and landscaped gardens invite you to use the spacious terraces, an indoor patio and the large pool area. A tennis court is also available on the approx. 38,000 sqm plot.

If you are looking for authentic Mallorca and absolute privacy, this complex leaves nothing to be desired.