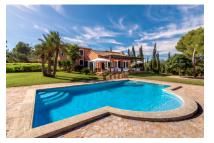

#### **Detaljer:**

This luxurious property is located on a hilltop between Artà and Son Servera with a unique panoramic view of Sierra de Llevant.

The spectacular villa with approx. 550 sqm of living space has 5 bedrooms and 4 bathrooms, all en suite. A children's bedroom is connected to the parents' bedroom by a large bathroom. All bedrooms have fitted wardrobes and a large dressing room is connected to the master bedroom. The very large living spaces have been furnished by an interior designer in a contemporary country house style with first class designer furniture and art pieces. The property is rented with house staff.

The beautiful landscape and landscaped gardens invite you to use the spacious terraces, an indoor patio and the large pool area. A tennis court is also available on the approx. 38,000 sqm plot.

If you are looking for authentic Mallorca and absolute privacy, this complex leaves nothing to be desired.