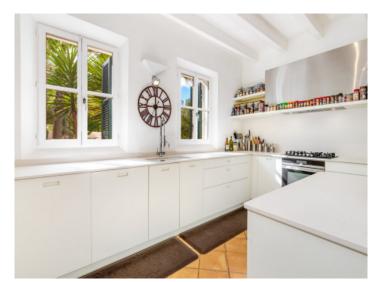

#### **Detaljer:**

This luxurious property is located on a hilltop between Artà and Son Servera with a unique panoramic view of Sierra de Llevant.

The spectacular villa with approx. 550 sqm of living space has 5 bedrooms and 4 bathrooms, all en suite. A children's bedroom is connected to the parents' bedroom by a large bathroom. All bedrooms have fitted wardrobes and a large dressing room is connected to the master bedroom. The very large living spaces have been furnished by an interior designer in a contemporary country house style with first class designer furniture and art pieces. The property is rented with house staff.