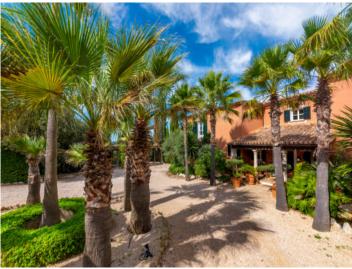

#### **Detaljer:**

This luxurious property is located on a hilltop between Artà and Son Servera with a unique panoramic view of Sierra de Llevant.

The spectacular villa with approx. 550 sqm of living space has 5 bedrooms and 4 bathrooms, all en suite. A children's bedroom is connected to the parents' bedroom by a large bathroom. All bedrooms have fitted wardrobes and a large dressing room is connected to the master bedroom. The very large living spaces have been furnished by an interior designer in a contemporary country house style with first class designer furniture and art pieces. The property is rented with house staff.

The beautiful landscape and landscaped gardens invite you to use the spacious terraces, an indoor patio and the large pool area. A tennis court is also available on the approx. 38,000 sqm plot.

If you are looking for authentic Mallorca and absolute privacy, this complex leaves nothing to be desired.