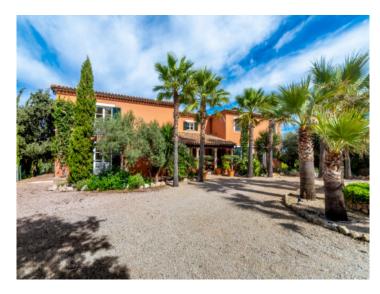

#### **Detaljer:**

This luxurious property is located on a hilltop between Artà and Son Servera with a unique panoramic view of Sierra de Llevant.

The spectacular villa with approx. 550 sqm of living space has 5 bedrooms and 4 bathrooms, all en suite. A children's bedroom is connected to the parents' bedroom by a large bathroom. All bedrooms have fitted wardrobes and a large dressing room is connected to the master bedroom. The very large living spaces have been furnished by an interior designer in a contemporary country house style with first class designer furniture and art pieces. The property is rented with house staff.

The beautiful landscape and landscaped gardens invite you to use the spacious terraces, an indoor patio and the large pool area. A tennis court is also available on the approx. 38,000 sqm plot.

If you are looking for authentic Mallorca and absolute privacy, this complex leaves nothing to be desired.