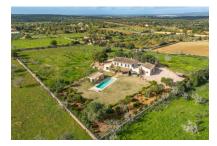

#### **Detaljer:**

This breathtaking finca is situated in a very beautiful location between Santanyi and Cas Concos. It stands on a large plot of approx. 16,300 sqm, with its partial natural-stone cladding radiating a special charm.

In the exterior area a pool-house with a summer kitchen, WC and shower, with the 70 sqm pool invite to relax and enjoy convivial time outdoors and a refreshing dip on hotter summer days.

Further features include: