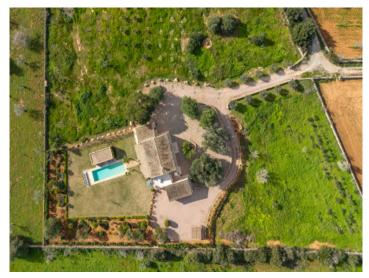

In the exterior area a pool-house with a summer kitchen, WC and shower, with the 70 sqm pool invite to relax and enjoy convivial time outdoors and a refreshing dip on hotter summer days.

Further features include:

- partial cellar
- garage
- carport
- underfloor heating with air heat-pump
- water source
- Mediterranean-style garden with diverse fruit trees
- central irrigation system

This exceptional finca offers ample space for a large family and, with its excellent location, leaves no wishes unfulfilled.