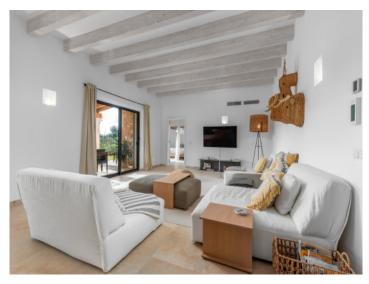

Upon entering on the ground floor an impressive entrance hall gives access to the light-flooded living/dining area, an openly-designed, fully-equipped kitchen, a utility room, a guest WC, and 2 bedrooms with en-suite bathrooms. There is also a further bedroom, currently used as an office.