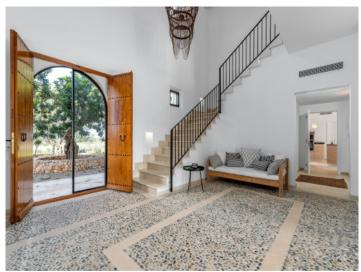

Upon entering on the ground floor an impressive entrance hall gives access to the light-flooded living/dining area, an openly-designed, fully-equipped kitchen, a utility room, a guest WC, and 2 bedrooms with en-suite bathrooms. There is also a further bedroom, currently used as an office.