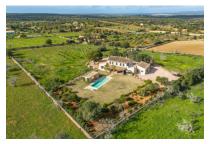

#### **Detaljer:**

This breathtaking finca is situated in a very beautiful location between Santanyi and Cas Concos. It stands on a large plot of approx. 16,300 sqm, with its partial natural-stone cladding radiating a special charm.

In the exterior area a pool-house with a summer kitchen, WC and shower, with the 70 sqm pool invite to relax and enjoy convivial time outdoors and a refreshing dip on hotter summer days.

Further features include: