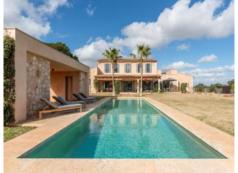

Also on this floor is access to a wonderful, partially-covered terrace, the perfect place to enjoy lovely views of the surrounding nature and enjoy tranquil time alone or with family and friends.

On the upper level there are 3 further, very spacious bedrooms with en suite bathrooms, including the master bedroom which has access to its own terrace.

In the exterior area a pool-house with a summer kitchen, WC and shower, with the 70 sqm pool invite to relax and enjoy convivial time outdoors and a refreshing dip on hotter summer days.

Further features include: