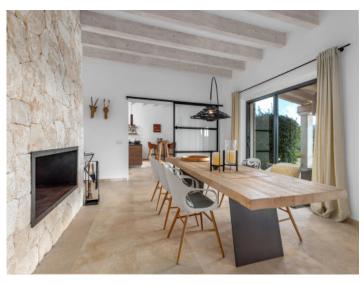

Upon entering on the ground floor an impressive entrance hall gives access to the light-flooded living/dining area, an openly-designed, fully-equipped kitchen, a utility room, a guest WC, and 2 bedrooms with en-suite bathrooms. There is also a further bedroom, currently used as an office.

Also on this floor is access to a wonderful, partially-covered terrace, the perfect place to enjoy lovely views of the surrounding nature and enjoy tranquil time alone or with family and friends.

On the upper level there are 3 further, very spacious bedrooms with en suite bathrooms, including the master bedroom which has access to its own terrace.