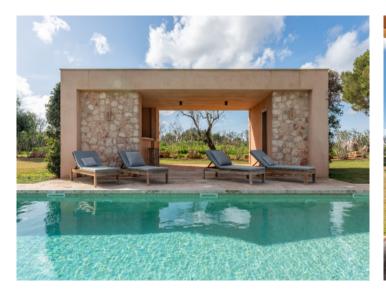

In the exterior area a pool-house with a summer kitchen, WC and shower, with the 70 sqm pool invite to relax and enjoy convivial time outdoors and a refreshing dip on hotter summer days.

Further features include: