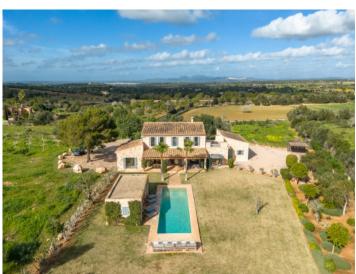

#### **Detaljer:**

This breathtaking finca is situated in a very beautiful location between Santanyi and Cas Concos. It stands on a large plot of approx. 16,300 sqm, with its partial natural-stone cladding radiating a special charm.

In the exterior area a pool-house with a summer kitchen, WC and shower, with the 70 sqm pool invite to relax and enjoy convivial time outdoors and a refreshing dip on hotter summer days.

Further features include: