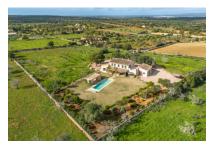

#### **Detaljer:**

This breathtaking finca is situated in a very beautiful location between Santanyi and Cas Concos. It stands on a large plot of approx. 16,300 sqm, with its partial natural-stone cladding radiating a special charm.

In the exterior area a pool-house with a summer kitchen, WC and shower, with the 70 sqm pool invite to relax and enjoy convivial time outdoors and a refreshing dip on hotter summer days.

Further features include: