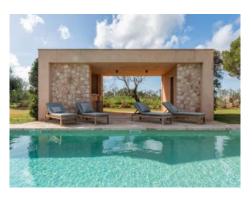

In the exterior area a pool-house with a summer kitchen, WC and shower, with the 70 sqm pool invite to relax and enjoy convivial time outdoors and a refreshing dip on hotter summer days.

Further features include: