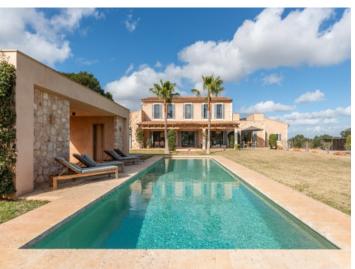

#### **Detaljer:**

This breathtaking finca is situated in a very beautiful location between Santanyi and Cas Concos. It stands on a large plot of approx. 16,300 sqm, with its partial natural-stone cladding radiating a special charm.

In the exterior area a pool-house with a summer kitchen, WC and shower, with the 70 sqm pool invite to relax and enjoy convivial time outdoors and a refreshing dip on hotter summer days.

Further features include: