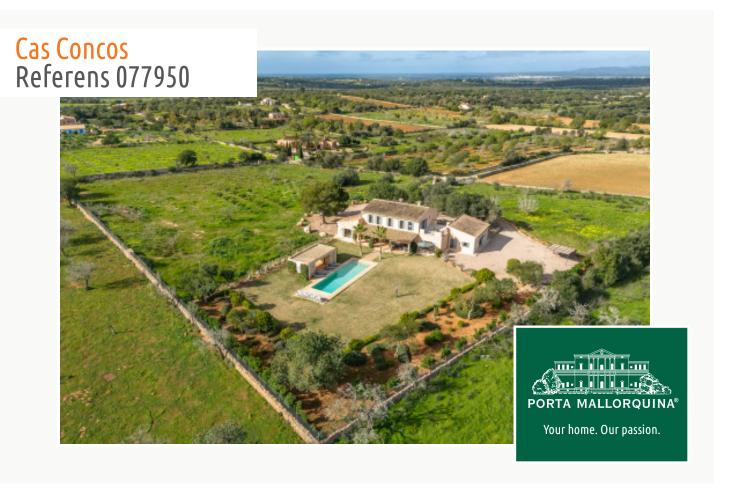

# Modern finca located between Santanyi and Cas Concos

Byggyta: 567 m<sup>2</sup> Pool:

Tomt: 16.300 m<sup>2</sup> Energicertifikat: d

Sovrum: 5
Badrum: 4

Havsutsikt: - **Pris:** € **3.150.000,-**

#### **Detaljer:**

This breathtaking finca is situated in a very beautiful location between Santanyi and Cas Concos. It stands on a large plot of approx. 16,300 sqm, with its partial natural-stone cladding radiating a special charm.

In the exterior area a pool-house with a summer kitchen, WC and shower, with the 70 sqm pool invite to relax and enjoy convivial time outdoors and a refreshing dip on hotter summer days.

Further features include: