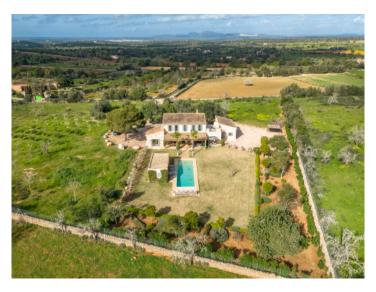

#### **Detaljer:**

This breathtaking finca is situated in a very beautiful location between Santanyi and Cas Concos. It stands on a large plot of approx. 16,300 sqm, with its partial natural-stone cladding radiating a special charm.

In the exterior area a pool-house with a summer kitchen, WC and shower, with the 70 sqm pool invite to relax and enjoy convivial time outdoors and a refreshing dip on hotter summer days.

Further features include: