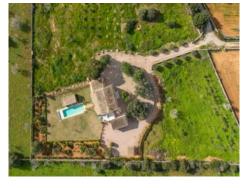

In the exterior area a pool-house with a summer kitchen, WC and shower, with the 70 sqm pool invite to relax and enjoy convivial time outdoors and a refreshing dip on hotter summer days.

Further features include:

- partial cellar
- garage
- carport
- underfloor heating with air heat-pump
- water source
- Mediterranean-style garden with diverse fruit trees
- central irrigation system

This exceptional finca offers ample space for a large family and, with its excellent location, leaves no wishes unfulfilled.