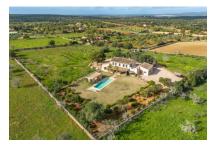

#### **Detaljer:**

This breathtaking finca is situated in a very beautiful location between Santanyi and Cas Concos. It stands on a large plot of approx. 16,300 sqm, with its partial natural-stone cladding radiating a special charm.

In the exterior area a pool-house with a summer kitchen, WC and shower, with the 70 sqm pool invite to relax and enjoy convivial time outdoors and a refreshing dip on hotter summer days.

Further features include: