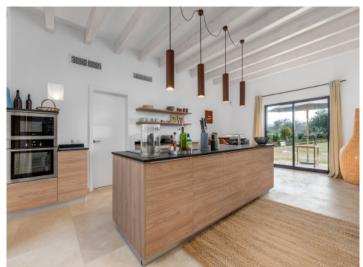

Upon entering on the ground floor an impressive entrance hall gives access to the light-flooded living/dining area, an openly-designed, fully-equipped kitchen, a utility room, a guest WC, and 2 bedrooms with en-suite bathrooms. There is also a further bedroom, currently used as an office.