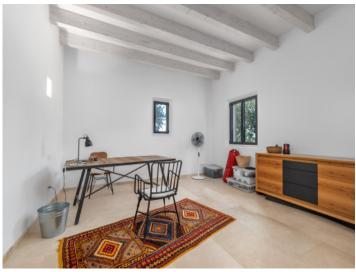

Upon entering on the ground floor an impressive entrance hall gives access to the light-flooded living/dining area, an openly-designed, fully-equipped kitchen, a utility room, a guest WC, and 2 bedrooms with en-suite bathrooms. There is also a further bedroom, currently used as an office.