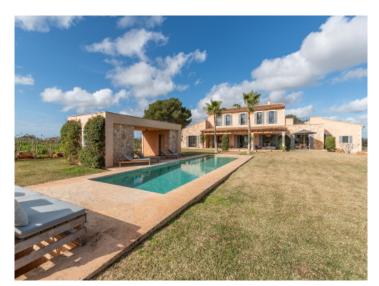

In the exterior area a pool-house with a summer kitchen, WC and shower, with the 70 sqm pool invite to relax and enjoy convivial time outdoors and a refreshing dip on hotter summer days.

Further features include: