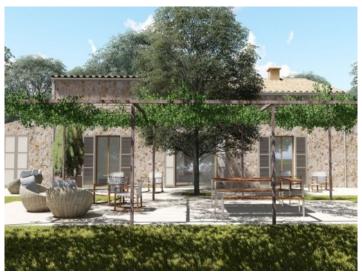

#### **Detaljer:**

This authentic, extensive finca is situated near to Sineu in a perfect and quiet location. The large property stands on a small hill with wonderful views over the bay of Alcudia and the Serra de Tramuntana, and the restoration project is intended to cleverly combine traditional architectural elements with modern elements.

The south-orientated, single-storey house with high ceilings will have 5 bedrooms with en-suite bathrooms, a spacious and bright living room, open kitchen with dining area, a pool, and diverse external area guaranteeing relaxation pure. The finca also has its own well, a cistern, mains power and telephone connection.