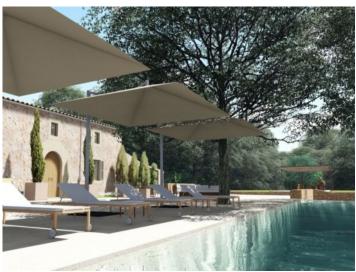

The south-orientated, single-storey house with high ceilings will have 5 bedrooms with en-suite bathrooms, a spacious and bright living room, open kitchen with dining area, a pool, and diverse external area guaranteeing relaxation pure. The finca also has its own well, a cistern, mains power and telephone connection.