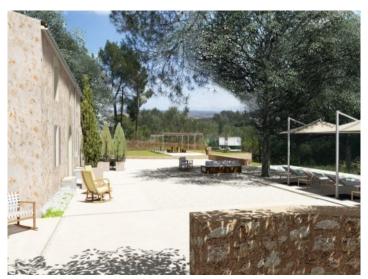

The south-orientated, single-storey house with high ceilings will have 5 bedrooms with en-suite bathrooms, a spacious and bright living room, open kitchen with dining area, a pool, and diverse external area guaranteeing relaxation pure. The finca also has its own well, a cistern, mains power and telephone connection.