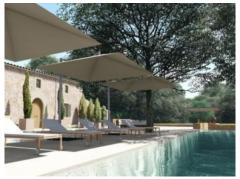

The south-orientated, single-storey house with high ceilings will have 5 bedrooms with en-suite bathrooms, a spacious and bright living room, open kitchen with dining area, a pool, and diverse external area guaranteeing relaxation pure. The finca also has its own well, a cistern, mains power and telephone connection.