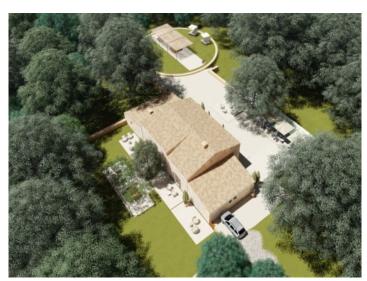

#### **Detaljer:**

This authentic, extensive finca is situated near to Sineu in a perfect and quiet location. The large property stands on a small hill with wonderful views over the bay of Alcudia and the Serra de Tramuntana, and the restoration project is intended to cleverly combine traditional architectural elements with modern elements.

The south-orientated, single-storey house with high ceilings will have 5 bedrooms with en-suite bathrooms, a spacious and bright living room, open kitchen with dining area, a pool, and diverse external area guaranteeing relaxation pure. The finca also has its own well, a cistern, mains power and telephone connection.