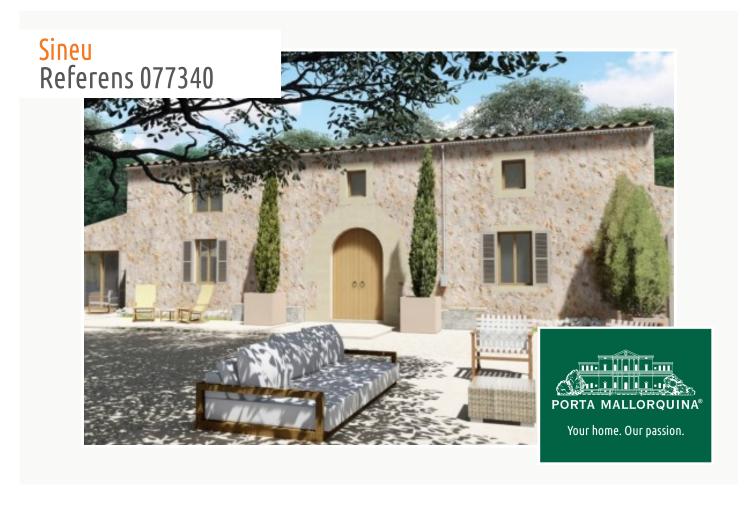

#### **Detaljer:**

This authentic, extensive finca is situated near to Sineu in a perfect and quiet location. The large property stands on a small hill with wonderful views over the bay of Alcudia and the Serra de Tramuntana, and the restoration project is intended to cleverly combine traditional architectural elements with modern elements.

The south-orientated, single-storey house with high ceilings will have 5 bedrooms with en-suite bathrooms, a spacious and bright living room, open kitchen with dining area, a pool, and diverse external area guaranteeing relaxation pure. The finca also has its own well, a cistern, mains power and telephone connection.