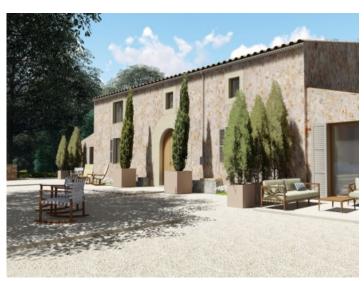

#### **Detaljer:**

This authentic, extensive finca is situated near to Sineu in a perfect and quiet location. The large property stands on a small hill with wonderful views over the bay of Alcudia and the Serra de Tramuntana, and the restoration project is intended to cleverly combine traditional architectural elements with modern elements.

The south-orientated, single-storey house with high ceilings will have 5 bedrooms with en-suite bathrooms, a spacious and bright living room, open kitchen with dining area, a pool, and diverse external area guaranteeing relaxation pure. The finca also has its own well, a cistern, mains power and telephone connection.