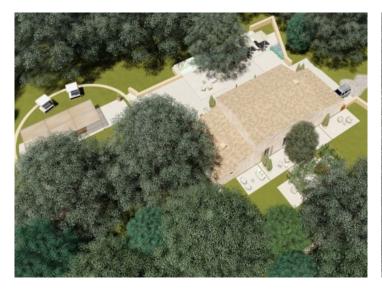

#### **Detaljer:**

This authentic, extensive finca is situated near to Sineu in a perfect and quiet location. The large property stands on a small hill with wonderful views over the bay of Alcudia and the Serra de Tramuntana, and the restoration project is intended to cleverly combine traditional architectural elements with modern elements.

The south-orientated, single-storey house with high ceilings will have 5 bedrooms with en-suite bathrooms, a spacious and bright living room, open kitchen with dining area, a pool, and diverse external area guaranteeing relaxation pure. The finca also has its own well, a cistern, mains power and telephone connection.