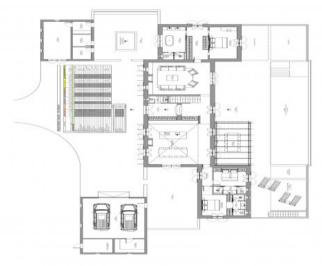

The plan entails a spacious, two-story Finca in Mediterranean style. The ground floor is designed to feature a cozy living area, a spacious dining area with an integrated kitchen, along with three bedrooms each with an en suite bathroom.

On the upper floor of the Finca, there will be another living area and two double bedrooms, each with an en suite bathroom. Both bedrooms will have access to a large terrace offering splendid panoramic views.

A beautiful retreat will be a romantic patio with a proposed pond. Additionally, a double garage and various storage rooms are planned.

The entire property is enclosed by a dry stone wall. Furthermore, the property benefits from a well. Connection to the public power grid is possible.