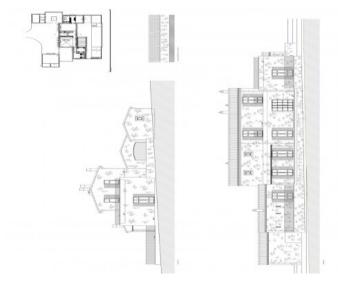

The plan entails a spacious, two-story Finca in Mediterranean style. The ground floor is designed to feature a cozy living area, a spacious dining area with an integrated kitchen, along with three bedrooms each with an en suite bathroom.

On the upper floor of the Finca, there will be another living area and two double bedrooms, each with an en suite bathroom. Both bedrooms will have access to a large terrace offering splendid panoramic views.

A beautiful retreat will be a romantic patio with a proposed pond. Additionally, a double garage and various storage rooms are planned.

The entire property is enclosed by a dry stone wall. Furthermore, the property benefits from a well. Connection to the public power grid is possible.