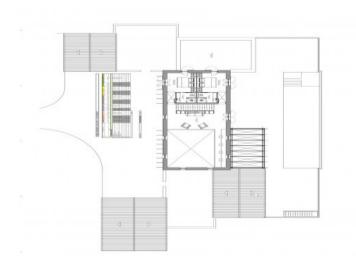

On the upper floor of the Finca, there will be another living area and two double bedrooms, each with an en suite bathroom. Both bedrooms will have access to a large terrace offering splendid panoramic views.

A beautiful retreat will be a romantic patio with a proposed pond. Additionally, a double garage and various storage rooms are planned.

The entire property is enclosed by a dry stone wall. Furthermore, the property benefits from a well. Connection to the public power grid is possible.