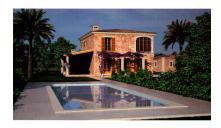

#### **Detaljer:**

This rural building plot has almost 19,000 sqm and is situated in one of the best residential areas of Muro, in Son Murei. It is offered for sale including a basis construction project which is governed by the construction regulations from 2021. Planned is a detached, 2-storey house with garage and pool.

Its constructed area is planned with 297.05 sqm, with 181.36 sqm foreseen for the ground floor and 115.69 for the upper level. On the ground floor 65.67 sqm is foreseen for a pergola, and on the upper floor 101.79 sqm will be living space with a 13.9 sqm covered terrace.

Planned for the ground floor is a bedroom with its own bathroom, a guest WC, a laundry room, the open kitchen with breakfast bar, and the living/dining area with access to the pergola-terrace.

Housed on the upper level will be 2 double bedrooms, a separate bathroom, and the main bedroom with bathroom and dressing room and a covered terrace.