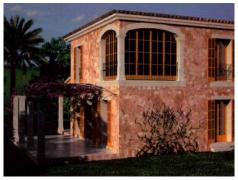

#### **Detaljer:**

This rural building plot has almost 19,000 sqm and is situated in one of the best residential areas of Muro, in Son Murei. It is offered for sale including a basis construction project which is governed by the construction regulations from 2021. Planned is a detached, 2-storey house with garage and pool.

Its constructed area is planned with 297.05 sqm, with 181.36 sqm foreseen for the ground floor and 115.69 for the upper level. On the ground floor 65.67 sqm is foreseen for a pergola, and on the upper floor 101.79 sqm will be living space with a 13.9 sqm covered terrace.

Planned for the ground floor is a bedroom with its own bathroom, a guest WC, a laundry room, the open kitchen with breakfast bar, and the living/dining area with access to the pergola-terrace.

Housed on the upper level will be 2 double bedrooms, a separate bathroom, and the main bedroom with bathroom and dressing room and a covered terrace.