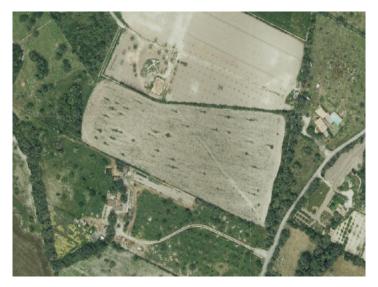

# Finca plot near Muro with basic project and sweeping views over the bay of Alcudia

Tomt: 18.900 m<sup>2</sup> Vatten: -

Havsutsikt: -

Utvecklingspotential 280 m<sup>2</sup>

-

Byggnadstillstånd: - Pris: På begäran

#### **Detaljer:**

This rural building plot has almost 19,000 sqm and is situated in one of the best residential areas of Muro, in Son Murei. It is offered for sale including a basis construction project which is governed by the construction regulations from 2021. Planned is a detached, 2-storey house with garage and pool.