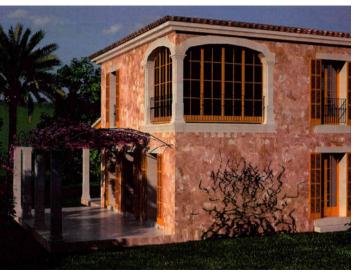

#### **Detaljer:**

This rural building plot has almost 19,000 sqm and is situated in one of the best residential areas of Muro, in Son Murei. It is offered for sale including a basis construction project which is governed by the construction regulations from 2021. Planned is a detached, 2-storey house with garage and pool.

Its constructed area is planned with 297.05 sqm, with 181.36 sqm foreseen for the ground floor and 115.69 for the upper level. On the ground floor 65.67 sqm is foreseen for a pergola, and on the upper floor 101.79 sqm will be living space with a 13.9 sqm covered terrace.

Planned for the ground floor is a bedroom with its own bathroom, a guest WC, a laundry room, the open kitchen with breakfast bar, and the living/dining area with access to the pergola-terrace.

Housed on the upper level will be 2 double bedrooms, a separate bathroom, and the main bedroom with bathroom and dressing room and a covered terrace.