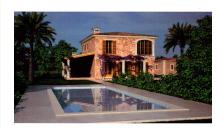

#### **Detaljer:**

This rural building plot has almost 19,000 sqm and is situated in one of the best residential areas of Muro, in Son Murei. It is offered for sale including a basis construction project which is governed by the construction regulations from 2021. Planned is a detached, 2-storey house with garage and pool.

Its constructed area is planned with 297.05 sqm, with 181.36 sqm foreseen for the ground floor and 115.69 for the upper level. On the ground floor 65.67 sqm is foreseen for a pergola, and on the upper floor 101.79 sqm will be living space with a 13.9 sqm covered terrace.

Planned for the ground floor is a bedroom with its own bathroom, a guest WC, a laundry room, the open kitchen with breakfast bar, and the living/dining area with access to the pergola-terrace.

Housed on the upper level will be 2 double bedrooms, a separate bathroom, and the main bedroom with bathroom and dressing room and a covered terrace.