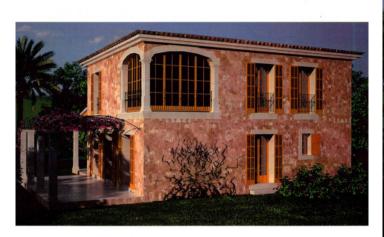

#### **Detaljer:**

This rural building plot has almost 19,000 sqm and is situated in one of the best residential areas of Muro, in Son Murei. It is offered for sale including a basis construction project which is governed by the construction regulations from 2021. Planned is a detached, 2-storey house with garage and pool.

Its constructed area is planned with 297.05 sqm, with 181.36 sqm foreseen for the ground floor and 115.69 for the upper level. On the ground floor 65.67 sqm is foreseen for a pergola, and on the upper floor 101.79 sqm will be living space with a 13.9 sqm covered terrace.

Planned for the ground floor is a bedroom with its own bathroom, a guest WC, a laundry room, the open kitchen with breakfast bar, and the living/dining area with access to the pergola-terrace.

Housed on the upper level will be 2 double bedrooms, a separate bathroom, and the main bedroom with bathroom and dressing room and a covered terrace.