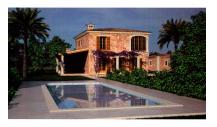

#### **Detaljer:**

This rural building plot has almost 19,000 sqm and is situated in one of the best residential areas of Muro, in Son Murei. It is offered for sale including a basis construction project which is governed by the construction regulations from 2021. Planned is a detached, 2-storey house with garage and pool.

Its constructed area is planned with 297.05 sqm, with 181.36 sqm foreseen for the ground floor and 115.69 for the upper level. On the ground floor 65.67 sqm is foreseen for a pergola, and on the upper floor 101.79 sqm will be living space with a 13.9 sqm covered terrace.

Planned for the ground floor is a bedroom with its own bathroom, a guest WC, a laundry room, the open kitchen with breakfast bar, and the living/dining area with access to the pergola-terrace.

Housed on the upper level will be 2 double bedrooms, a separate bathroom, and the main bedroom with bathroom and dressing room and a covered terrace.