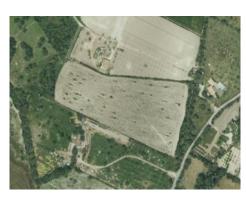

# Finca plot near Muro with basic project and sweeping views over the bay of Alcudia

Tomt: 18.900 m<sup>2</sup> Vatten: -

Havsutsikt: -

Utvecklingspotential 280 m<sup>2</sup>

-

Byggnadstillstånd: - Pris: På begäran

#### **Detaljer:**

This rural building plot has almost 19,000 sqm and is situated in one of the best residential areas of Muro, in Son Murei. It is offered for sale including a basis construction project which is governed by the construction regulations from 2021. Planned is a detached, 2-storey house with garage and pool.

This property is located in one of the best residential areas in Muro, consisting of high-quality and luxurious country houses. The beaches of Can Picafort and Playa de Muro are only 8 km away.