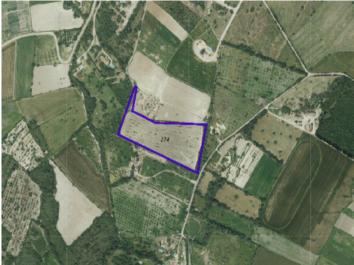

# Finca plot near Muro with basic project and sweeping views over the bay of Alcudia

Tomt: 18.900 m<sup>2</sup> Vatten: -

Havsutsikt: -

Utvecklingspotential 280 m<sup>2</sup>

-

Byggnadstillstånd: - Pris: På begäran

#### **Detaljer:**

This rural building plot has almost 19,000 sqm and is situated in one of the best residential areas of Muro, in Son Murei. It is offered for sale including a basis construction project which is governed by the construction regulations from 2021. Planned is a detached, 2-storey house with garage and pool.