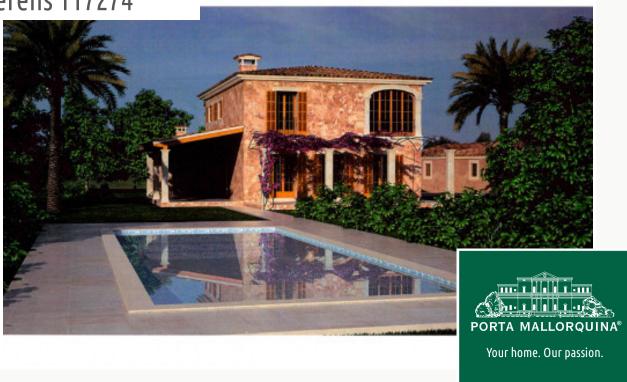

#### **Detaljer:**

This rural building plot has almost 19,000 sqm and is situated in one of the best residential areas of Muro, in Son Murei. It is offered for sale including a basis construction project which is governed by the construction regulations from 2021. Planned is a detached, 2-storey house with garage and pool.

Its constructed area is planned with 297.05 sqm, with 181.36 sqm foreseen for the ground floor and 115.69 for the upper level. On the ground floor 65.67 sqm is foreseen for a pergola, and on the upper floor 101.79 sqm will be living space with a 13.9 sqm covered terrace.

Planned for the ground floor is a bedroom with its own bathroom, a guest WC, a laundry room, the open kitchen with breakfast bar, and the living/dining area with access to the pergola-terrace.

Housed on the upper level will be 2 double bedrooms, a separate bathroom, and the main bedroom with bathroom and dressing room and a covered terrace.