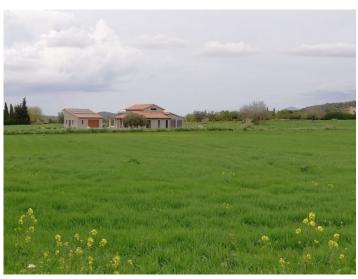

The flat, rectangular plot has superb sweeping views over the beautiful surrounding area, and its easy access makes it ideal to construct a detached house with up to 450 sqm designed to the personal taste of the owner.