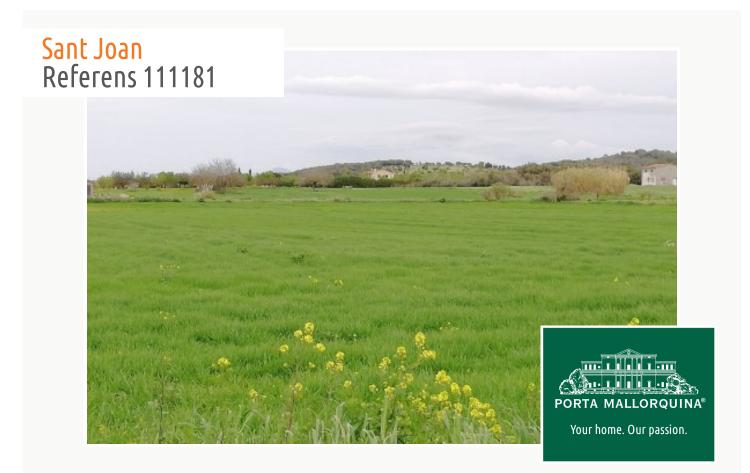

#### **Detaljer:**

Surrounded by green fields and hills, this wonderful piece of Mallorcan land is situated in a peaceful area in the heart of the island.

The nearby villages of Sineu (5 kms) and Sant Joan (7 kms) offer ample shopping, and have diverse restaurant possibilities where Mallorcan specialities can be enjoyed.

The flat, rectangular plot has superb sweeping views over the beautiful surrounding area, and its easy access makes it ideal to construct a detached house with up to 450 sqm designed to the personal taste of the owner.

There is already a small, 60 sqm casita (cottage) on the land which, although it is a ruin, creates an idyllic ambience.

A water supply exists, and power would best be supplied by means of solar panels.