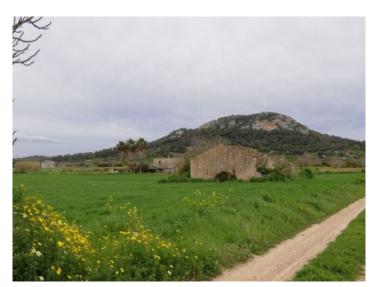

There is already a small, 60 sqm casita (cottage) on the land which, although it is a ruin, creates an idyllic ambience.

A water supply exists, and power would best be supplied by means of solar panels.