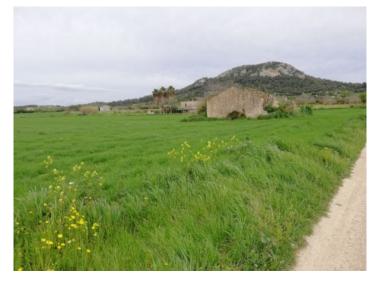

The flat, rectangular plot has superb sweeping views over the beautiful surrounding area, and its easy access makes it ideal to construct a detached house with up to 450 sqm designed to the personal taste of the owner.

There is already a small, 60 sqm casita (cottage) on the land which, although it is a ruin, creates an idyllic ambience.

A water supply exists, and power would best be supplied by means of solar panels.