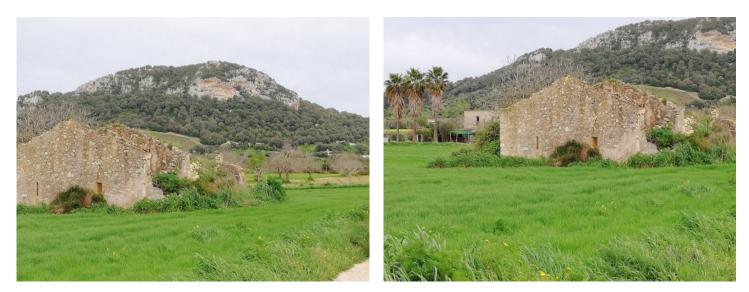

The flat, rectangular plot has superb sweeping views over the beautiful surrounding area, and its easy access makes it ideal to construct a detached house with up to 450 sqm designed to the personal taste of the owner.

There is already a small, 60 sqm casita (cottage) on the land which, although it is a ruin, creates an idyllic ambience.

A water supply exists, and power would best be supplied by means of solar panels.