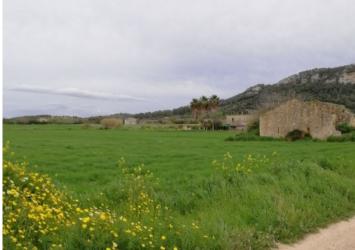

There is already a small, 60 sqm casita (cottage) on the land which, although it is a ruin, creates an idyllic ambience.

A water supply exists, and power would best be supplied by means of solar panels.