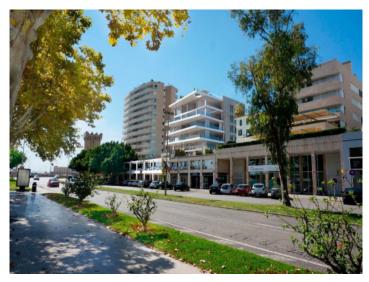

#### Läge & omgivningar:

The Paseo Marítimo forms the borderline from the capital Palma towards the water and extends on about 6 kilometres from the military port of Porto Pi in the west, along the historic centre, the antique pier, the cathedral till the fisher harbour of Portixol in the east. Whilst some people take the bicycle or the roller blades, others are jogging or simply walk; all of them are enjoying meanwhile the fresh breeze on the waterfront. The promenade of Palma is one of the favoured meeting points for the people of the island and the life not only vibrates during the day. The attractive nightlife offers different kind of hip dancing clubs, fancy pubs, coffee shops and restaurants for each taste. Sunny residential apartment blocks, south orientated, with views to the marinas with its floating yachts, define the image of the Paseo Marítimo.