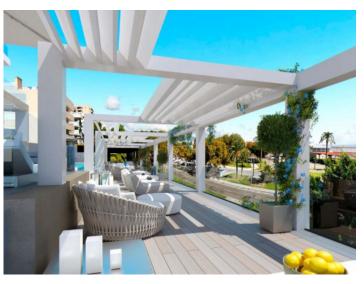

#### **Detaljer:**

This luxurious residential complex is under construction only 3 minutes from the city centre on the prestigious Paseo Maritimo, nestling between trees and the sea.

The complex combines modern design and fantastic views with great quality of life. With a total of 15 luxury apartments it will have a large communal area with ample terrace areas, a stylish outdoor pool, a wellness zone with fitness studio, a sauna and an indoor pool, and a large underground garage distributed over 3 levels providing generous parking spaces for each living unit.

Large window frontages in all apartments provide ample natural light, and each apartment has its own spacious terrace, excellent sea and harbour views, and romantic views of Palma, the bay and the famous cathedral.

This apartment is situated on the 3rd floor and its living space is distributed over one level with 2 bedrooms, 2 bathrooms, one of which is en suite, a utility and a storage room, and an open living/dining area with integrated, open designer kitchen and access to a covered terrace with wonderful views over the harbour, the city and the bay of Palma.