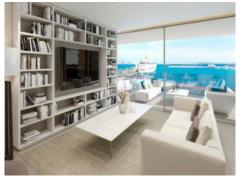

Large window frontages in all apartments provide ample natural light, and each apartment has its own spacious terrace, excellent sea and harbour views, and romantic views of Palma, the bay and the famous cathedral.

This apartment is situated on the 3rd floor and its living space is distributed over one level with 2 bedrooms, 2 bathrooms, one of which is en suite, a utility and a storage room, and an open living/dining area with integrated, open designer kitchen and access to a covered terrace with wonderful views over the harbour, the city and the bay of Palma.