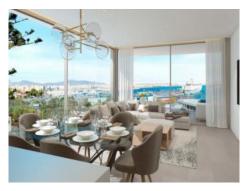

Large window frontages in all apartments provide ample natural light, and each apartment has its own spacious terrace, excellent sea and harbour views, and romantic views of Palma, the bay and the famous cathedral.

This apartment is situated on the 3rd floor and its living space is distributed over one level with 2 bedrooms, 2 bathrooms, one of which is en suite, a utility and a storage room, and an open living/dining area with integrated, open designer kitchen and access to a covered terrace with wonderful views over the harbour, the city and the bay of Palma.