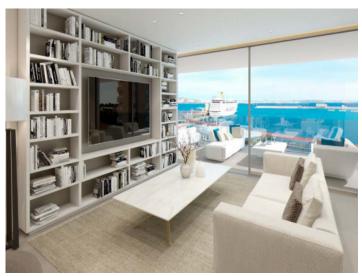

Large window frontages in all apartments provide ample natural light, and each apartment has its own spacious terrace, excellent sea and harbour views, and romantic views of Palma, the bay and the famous cathedral.

This apartment is situated on the 3rd floor and its living space is distributed over one level with 2 bedrooms, 2 bathrooms, one of which is en suite, a utility and a storage room, and an open living/dining area with integrated, open designer kitchen and access to a covered terrace with wonderful views over the harbour, the city and the bay of Palma.

Further features include:

- Underfloor heating in all rooms
- Hot/cold air conditioning in the living area, kitchen and bedrooms
- Siemens kitchen appliances
- Hansa brand fittings and armatures
- KNX system in all rooms