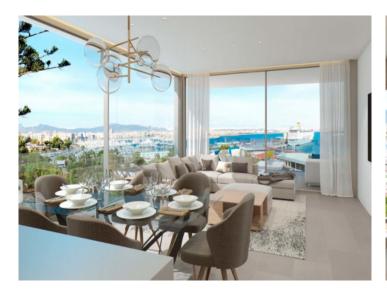

Large window frontages in all apartments provide ample natural light, and each apartment has its own spacious terrace, excellent sea and harbour views, and romantic views of Palma, the bay and the famous cathedral.

This apartment is situated on the 3rd floor and its living space is distributed over one level with 2 bedrooms, 2 bathrooms, one of which is en suite, a utility and a storage room, and an open living/dining area with integrated, open designer kitchen and access to a covered terrace with wonderful views over the harbour, the city and the bay of Palma.

Further features include:

- Underfloor heating in all rooms
- Hot/cold air conditioning in the living area, kitchen and bedrooms
- Siemens kitchen appliances
- Hansa brand fittings and armatures
- KNX system in all rooms