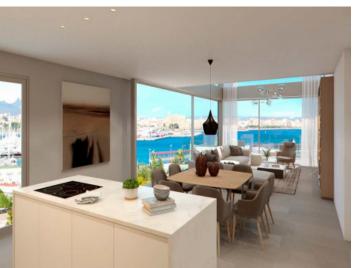

This apartment is situated on the 3rd floor and its living space is distributed over one level with 2 bedrooms, 2 bathrooms, one of which is en suite, a utility and a storage room, and an open living/dining area with integrated, open designer kitchen and access to a covered terrace with wonderful views over the harbour, the city and the bay of Palma.

Further features include:

- Underfloor heating in all rooms
- Hot/cold air conditioning in the living area, kitchen and bedrooms
- Siemens kitchen appliances
- Hansa brand fittings and armatures
- KNX system in all rooms