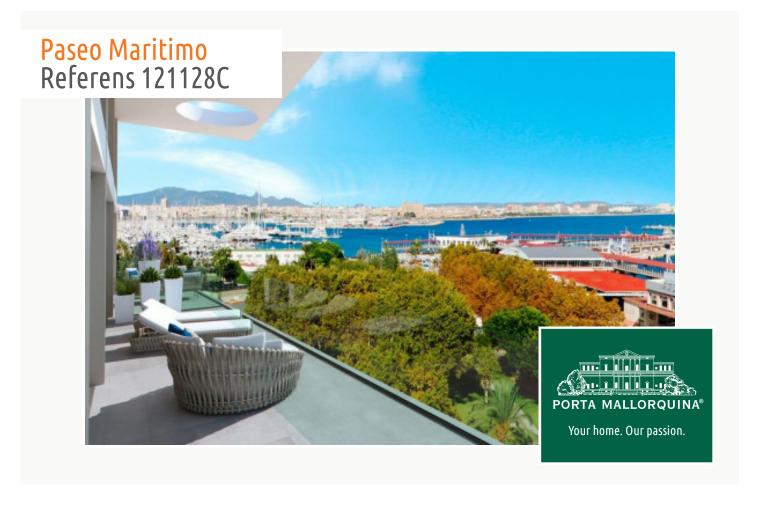

# Newly-built designer apartment with views of the harbour and over the bay of Palma

Byggyta: 134 m<sup>2</sup> Pool:

Sovrum: 2 Energicertifikat: pågående

Badrum: 2

Balkong/Terrass: ✓

Havsutsikt: ✓ **Pris:** € 2.450.000,-

Large window frontages in all apartments provide ample natural light, and each apartment has its own spacious terrace, excellent sea and harbour views, and romantic views of Palma, the bay and the famous cathedral.

This apartment is situated on the 3rd floor and its living space is distributed over one level with 2 bedrooms, 2 bathrooms, one of which is en suite, a utility and a storage room, and an open living/dining area with integrated, open designer kitchen and access to a covered terrace with wonderful views over the harbour, the city and the bay of Palma.