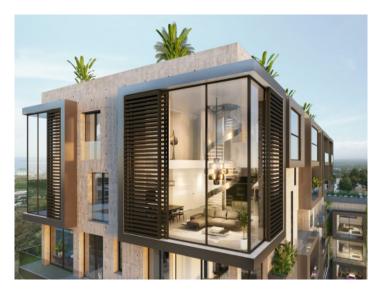

### **Detaljer:**

This luxurious, newly-constructed 2-bedroom duplex penthouse-apartment is equipped to very high-quality specifications and presents an exceptional design.

Xojay Residences offers great comfort combined with excellent facilities and services. These include a cafe, a private meeting room and various leisure and communal areas including a rooftop swimming pool, a modern gym, an elegant pavilion and the "Owners Lounge". Here modern urban living has been completely redefined.

This lovely duplex penthouse has a living space of approx. 386 sqm, distributed over 3 bedrooms and 3 bathrooms, two of which are en suite, a terrace, a living area with open kitchen and a separate guest WC.