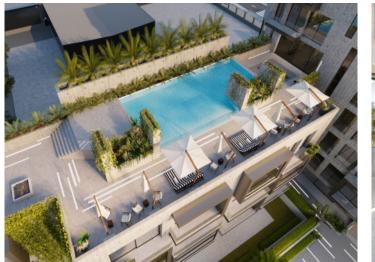

### **Detaljer:**

This luxurious, newly-constructed 2-bedroom duplex penthouse-apartment is equipped to very high-quality specifications and presents an exceptional design.

Xojay Residences offers great comfort combined with excellent facilities and services. These include a cafe, a private meeting room and various leisure and communal areas including a rooftop swimming pool, a modern gym, an elegant pavilion and the "Owners Lounge". Here modern urban living has been completely redefined.

There is also a roof terrace with an outdoor kitchen, a private 2.2 x 2.4 metre pool, and a lounge area. The property also has its own private lift with sole access this apartment.

The residential complex is equipped with a high-tech security system, video surveillance, and has a 24-hour concierge service.