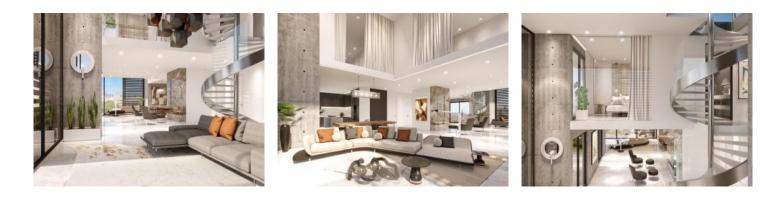

### **Detaljer:**

This luxurious, newly-constructed 2-bedroom duplex penthouse-apartment is equipped to very high-quality specifications and presents an exceptional design.

Xojay Residences offers great comfort combined with excellent facilities and services. These include a cafe, a private meeting room and various leisure and communal areas including a rooftop swimming pool, a modern gym, an elegant pavilion and the "Owners Lounge". Here modern urban living has been completely redefined.

This lovely duplex penthouse has a living space of approx. 386 sqm, distributed over 3 bedrooms and 3 bathrooms, two of which are en suite, a terrace, a living area with open kitchen and a separate guest WC.

There is also a roof terrace with an outdoor kitchen, a private 2.2 x 2.4 metre pool, and a lounge area. The property also has its own private lift with sole access this apartment.

The residential complex is equipped with a high-tech security system, video surveillance, and has a 24-hour concierge service.