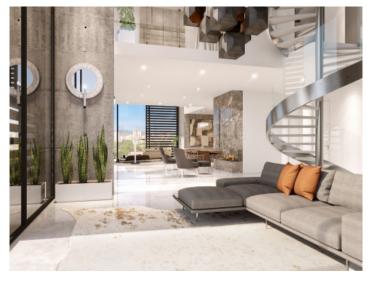

### **Detaljer:**

This luxurious, newly-constructed 2-bedroom duplex penthouse-apartment is equipped to very high-quality specifications and presents an exceptional design.

Xojay Residences offers great comfort combined with excellent facilities and services. These include a cafe, a private meeting room and various leisure and communal areas including a rooftop swimming pool, a modern gym, an elegant pavilion and the "Owners Lounge". Here modern urban living has been completely redefined.

This lovely duplex penthouse has a living space of approx. 386 sqm, distributed over 3 bedrooms and 3 bathrooms, two of which are en suite, a terrace, a living area with open kitchen and a separate guest WC.

The elegantly-modern design-line VANITY is integrated into this luxurious dream home, and provides a pleasant and elegant home ambience. Extras including a concept for the complete interior design can still be ordered additionally.