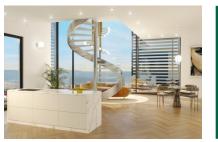

### **Detaljer:**

This luxurious, newly-constructed 2-bedroom duplex penthouse-apartment is equipped to very high-quality specifications and presents an exceptional design.

Xojay Residences offers great comfort combined with excellent facilities and services. These include a cafe, a private meeting room and various leisure and communal areas including a rooftop swimming pool, a modern gym, an elegant pavilion and the "Owners Lounge". Here modern urban living has been completely redefined.

This lovely duplex penthouse has a living space of approx. 386 sqm, distributed over 3 bedrooms and 3 bathrooms, two of which are en suite, a terrace, a living area with open kitchen and a separate guest WC.

The elegantly-modern design-line VANITY is integrated into this luxurious dream home, and provides a pleasant and elegant home ambience. Extras including a concept for the complete interior design can still be ordered additionally.