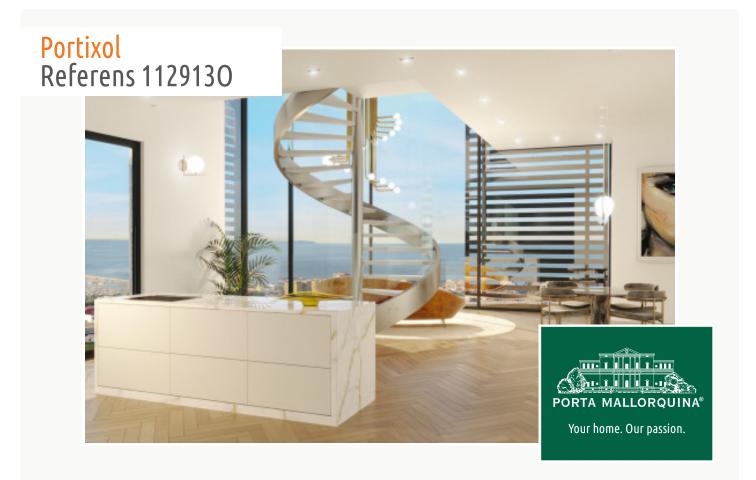

This lovely duplex penthouse has a living space of approx. 386 sqm, distributed over 3 bedrooms and 3 bathrooms, two of which are en suite, a terrace, a living area with open kitchen and a separate guest WC.

The elegantly-modern design-line VANITY is integrated into this luxurious dream home, and provides a pleasant and elegant home ambience. Extras including a concept for the complete interior design can still be ordered additionally.