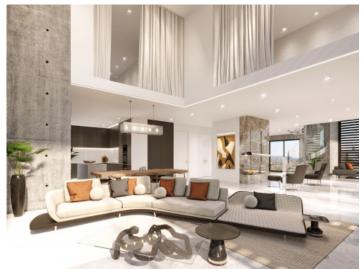

### **Detaljer:**

This luxurious, newly-constructed 2-bedroom duplex penthouse-apartment is equipped to very high-quality specifications and presents an exceptional design.

Xojay Residences offers great comfort combined with excellent facilities and services. These include a cafe, a private meeting room and various leisure and communal areas including a rooftop swimming pool, a modern gym, an elegant pavilion and the "Owners Lounge". Here modern urban living has been completely redefined.

This lovely duplex penthouse has a living space of approx. 386 sqm, distributed over 3 bedrooms and 3 bathrooms, two of which are en suite, a terrace, a living area with open kitchen and a separate guest WC.

The elegantly-modern design-line VANITY is integrated into this luxurious dream home, and provides a pleasant and elegant home ambience. Extras including a concept for the complete interior design can still be ordered additionally.