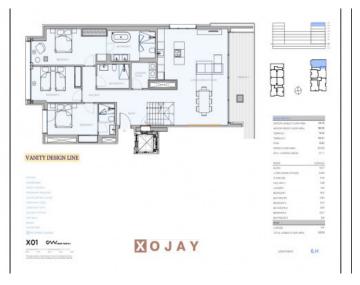

This lovely duplex penthouse has a living space of approx. 386 sqm, distributed over 3 bedrooms and 3 bathrooms, two of which are en suite, a terrace, a living area with open kitchen and a separate guest WC.

The elegantly-modern design-line VANITY is integrated into this luxurious dream home, and provides a pleasant and elegant home ambience. Extras including a concept for the complete interior design can still be ordered additionally.