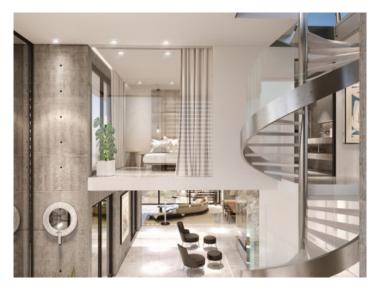

### **Detaljer:**

This luxurious, newly-constructed 2-bedroom duplex penthouse-apartment is equipped to very high-quality specifications and presents an exceptional design.

Xojay Residences offers great comfort combined with excellent facilities and services. These include a cafe, a private meeting room and various leisure and communal areas including a rooftop swimming pool, a modern gym, an elegant pavilion and the "Owners Lounge". Here modern urban living has been completely redefined.

This lovely duplex penthouse has a living space of approx. 386 sqm, distributed over 3 bedrooms and 3 bathrooms, two of which are en suite, a terrace, a living area with open kitchen and a separate guest WC.

The elegantly-modern design-line VANITY is integrated into this luxurious dream home, and provides a pleasant and elegant home ambience. Extras including a concept for the complete interior design can still be ordered additionally.