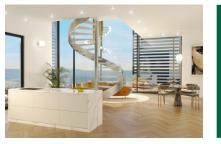

This lovely duplex penthouse has a living space of approx. 386 sqm, distributed over 3 bedrooms and 3 bathrooms, two of which are en suite, a terrace, a living area with open kitchen and a separate guest WC.

The elegantly-modern design-line VANITY is integrated into this luxurious dream home, and provides a pleasant and elegant home ambience. Extras including a concept for the complete interior design can still be ordered additionally.