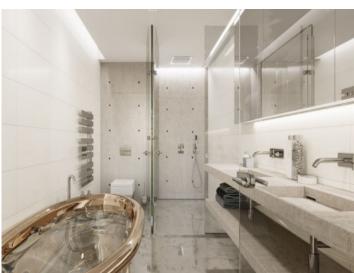

This duplex penthouse has a total area of around 215 sqm, distributed over 2 bedrooms and 2 bathrooms, one en suite and a 15 sqm terrace, the living area with open kitchen and a separate guest WC.

The 97 sqm roof terrace is equipped with an outdoor kitchen and a private Jacuzzi, as well as a lounge area. The apartment also has its own private elevator access.

The simple, modern RAW design line adorns this luxurious dream home and ensures a pleasant and clear living ambience. Extras such as a concept for the entire interior design can also be ordered.

Parking spaces in the building's own underground garage can be purchased for €30,000, including an electric charging station if desired.