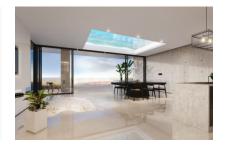

#### **Detaljer:**

Luxurious 2-bedroom new-build penthouse with high-end fittings and exceptional design.

Xojay Residences offers comfort and service with excellent facilities and services, including a cafe, a private meeting room and various leisure / and communal areas such as the rooftop swimming pool, a modern gym, an elegant pavilion or the "Owners Lounge". Modern urban living is redefined here.

This duplex penthouse has a total area of around 215 sqm, distributed over 2 bedrooms and 2 bathrooms, one en suite and a 15 sqm terrace, the living area with open kitchen and a separate guest WC.

The 97 sqm roof terrace is equipped with an outdoor kitchen and a private Jacuzzi, as well as a lounge area. The apartment also has its own private elevator access.

The simple, modern RAW design line adorns this luxurious dream home and ensures a pleasant and clear living ambience. Extras such as a concept for the entire interior design can also be ordered.

Parking spaces in the building's own underground garage can be purchased for €30,000, including an electric charging station if desired.