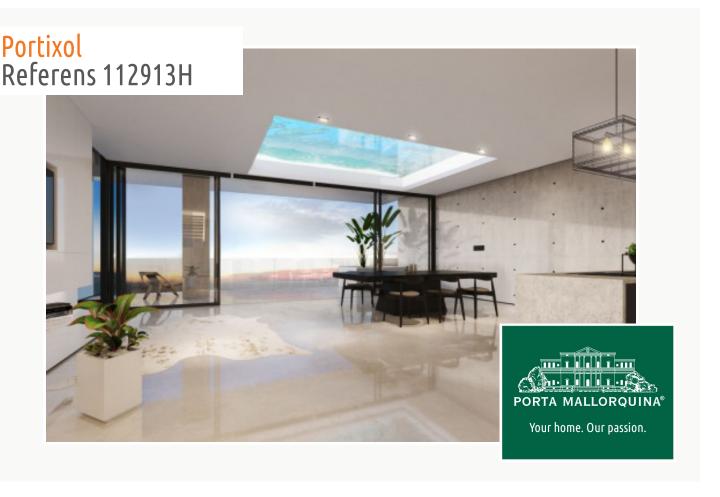

#### **Detaljer:**

Luxurious 2-bedroom new-build penthouse with high-end fittings and exceptional design.

Xojay Residences offers comfort and service with excellent facilities and services, including a cafe, a private meeting room and various leisure / and communal areas such as the rooftop swimming pool, a modern gym, an elegant pavilion or the "Owners Lounge". Modern urban living is redefined here.

This duplex penthouse has a total area of around 215 sqm, distributed over 2 bedrooms and 2 bathrooms, one en suite and a 15 sqm terrace, the living area with open kitchen and a separate guest WC.

The 97 sqm roof terrace is equipped with an outdoor kitchen and a private Jacuzzi, as well as a lounge area. The apartment also has its own private elevator access.

The simple, modern RAW design line adorns this luxurious dream home and ensures a pleasant and clear living ambience. Extras such as a concept for the entire interior design can also be ordered.

Parking spaces in the building's own underground garage can be purchased for €30,000, including an electric charging station if desired.