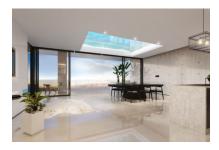

This duplex penthouse has a total area of around 215 sqm, distributed over 2 bedrooms and 2 bathrooms, one en suite and a 15 sqm terrace, the living area with open kitchen and a separate guest WC.

The 97 sqm roof terrace is equipped with an outdoor kitchen and a private Jacuzzi, as well as a lounge area. The apartment also has its own private elevator access.