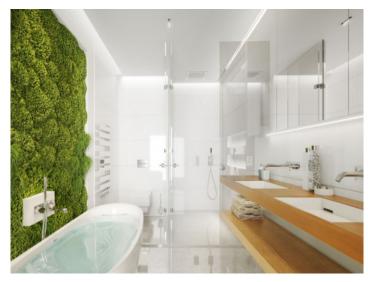

This duplex penthouse has a total area of around 215 sqm, distributed over 2 bedrooms and 2 bathrooms, one en suite and a 15 sqm terrace, the living area with open kitchen and a separate guest WC.

The 97 sqm roof terrace is equipped with an outdoor kitchen and a private Jacuzzi, as well as a lounge area. The apartment also has its own private elevator access.

The simple, modern RAW design line adorns this luxurious dream home and ensures a pleasant and clear living ambience. Extras such as a concept for the entire interior design can also be ordered.

Parking spaces in the building's own underground garage can be purchased for €30,000, including an electric charging station if desired.