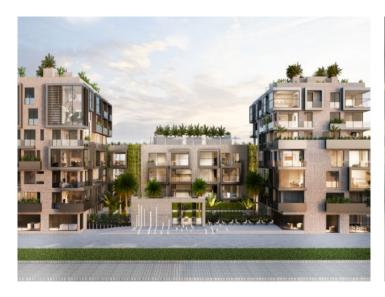

#### **Detaljer:**

Luxurious 2-bedroom new-build penthouse with high-end fittings and exceptional design.

Xojay Residences offers comfort and service with excellent facilities and services, including a cafe, a private meeting room and various leisure / and communal areas such as the rooftop swimming pool, a modern gym, an elegant pavilion or the "Owners Lounge". Modern urban living is redefined here.

The residential complex is equipped with a high-tech security system, video surveillance and a 24-hour concierge service.

Sustainability is a top priority here. Energy class A is achieved through the use of rainwater, intelligent planting and façade greening, as well as the use of high-quality materials. This is the first apartment building on the island to achieve this energy class.