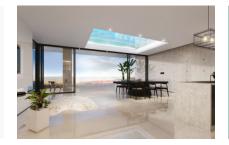

#### **Detaljer:**

Luxurious 2-bedroom new-build penthouse with high-end fittings and exceptional design.

Xojay Residences offers comfort and service with excellent facilities and services, including a cafe, a private meeting room and various leisure / and communal areas such as the rooftop swimming pool, a modern gym, an elegant pavilion or the "Owners Lounge". Modern urban living is redefined here.

This duplex penthouse has a total area of around 215 sqm, distributed over 2 bedrooms and 2 bathrooms, one en suite and a 15 sqm terrace, the living area with open kitchen and a separate guest WC.

The 97 sqm roof terrace is equipped with an outdoor kitchen and a private Jacuzzi, as well as a lounge area. The apartment also has its own private elevator access.

The simple, modern RAW design line adorns this luxurious dream home and ensures a pleasant and clear living ambience. Extras such as a concept for the entire interior design can also be ordered.

Parking spaces in the building's own underground garage can be purchased for €30,000, including an electric charging station if desired.