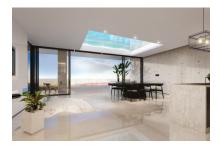

#### **Detaljer:**

Luxurious 2-bedroom new-build penthouse with high-end fittings and exceptional design.

Xojay Residences offers comfort and service with excellent facilities and services, including a cafe, a private meeting room and various leisure / and communal areas such as the rooftop swimming pool, a modern gym, an elegant pavilion or the "Owners Lounge". Modern urban living is redefined here.

This duplex penthouse has a total area of around 215 sqm, distributed over 2 bedrooms and 2 bathrooms, one en suite and a 15 sqm terrace, the living area with open kitchen and a separate guest WC.

The 97 sqm roof terrace is equipped with an outdoor kitchen and a private Jacuzzi, as well as a lounge area. The apartment also has its own private elevator access.

The simple, modern RAW design line adorns this luxurious dream home and ensures a pleasant and clear living ambience. Extras such as a concept for the entire interior design can also be ordered.

Parking spaces in the building's own underground garage can be purchased for €30,000, including an electric charging station if desired.