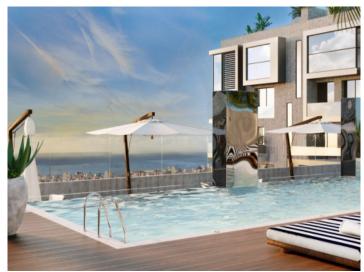

#### **Detaljer:**

Luxurious 2-bedroom new-build penthouse with high-end fittings and exceptional design.

Xojay Residences offers comfort and service with excellent facilities and services, including a cafe, a private meeting room and various leisure / and communal areas such as the rooftop swimming pool, a modern gym, an elegant pavilion or the "Owners Lounge". Modern urban living is redefined here.

This duplex penthouse has a total area of around 215 sqm, distributed over 2 bedrooms and 2 bathrooms, one en suite and a 15 sqm terrace, the living area with open kitchen and a separate guest WC.

The 97 sqm roof terrace is equipped with an outdoor kitchen and a private Jacuzzi, as well as a lounge area. The apartment also has its own private elevator access.