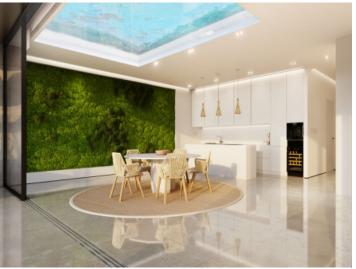

This duplex penthouse has a total area of around 215 sqm, distributed over 2 bedrooms and 2 bathrooms, one en suite and a 15 sqm terrace, the living area with open kitchen and a separate guest WC.

The 97 sqm roof terrace is equipped with an outdoor kitchen and a private Jacuzzi, as well as a lounge area. The apartment also has its own private elevator access.

The simple, modern RAW design line adorns this luxurious dream home and ensures a pleasant and clear living ambience. Extras such as a concept for the entire interior design can also be ordered.

Parking spaces in the building's own underground garage can be purchased for €30,000, including an electric charging station if desired.