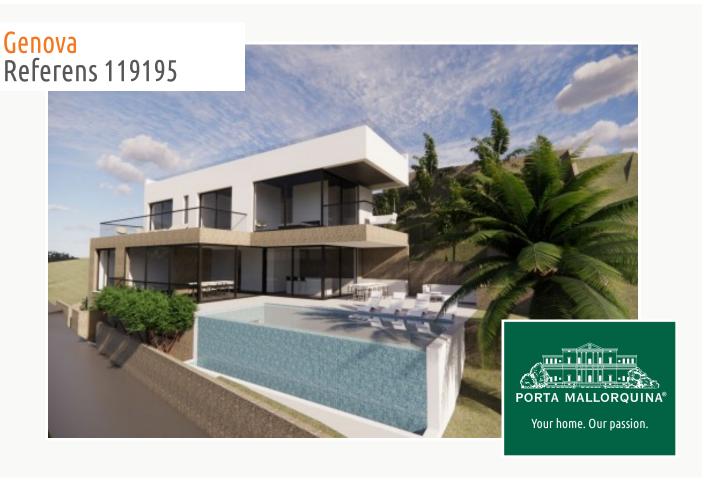

# Exclusive, newly-built villa with breathtaking views over the sea and the town of Palma

Byggyta: 634 m<sup>2</sup> Energicertifikat: pågående

Tomt: 832 m<sup>2</sup>

Sovrum: 4
Badrum: 5

Havsutsikt: ✓ **Pris:** € **3.290.000,-**

## Genova Referens 119195

#### **Detaljer:**

No area is located closer to the town of Palma than Genova, although its narrow lanes and traditional, Mediterranean-style houses convey the feeling of being in a completely tranquil corner of the island. Only a few minutes after leaving the lively streets, the traffic, and the shops of the capital behind, this house, currently under construction, is located at the top of the mountain with views of the sea and the pine forests.

Standing on a plot of 875 sqm the house has a living area of 255 sqm spread over 3 levels. On the lowest level is the 2-car garage, a storage/pool/technology room, and a private fitness studio with adjoining spa area.