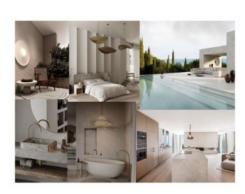

Via a corridor or the lift the entrance area is accessed with a guest WC, a utility room, and the living/dining area with American open kitchen leading to a partly-covered sun terrace with outside lounge corner and the infinity pool. Also on this floor is a bedroom with en-suite bathroom.

Housed on the upper floor are 2 further bedrooms, each with its own bathroom, and a communal terrace. A highlight of this level is a further large bedroom with dressing room, bathroom en suite and a private balcony.