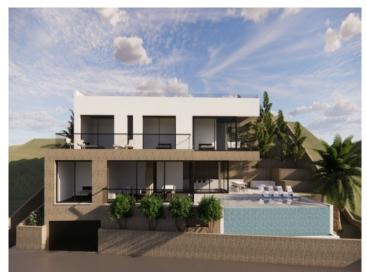

#### **Detaljer:**

No area is located closer to the town of Palma than Genova, although its narrow lanes and traditional, Mediterranean-style houses convey the feeling of being in a completely tranquil corner of the island. Only a few minutes after leaving the lively streets, the traffic, and the shops of the capital behind, this house, currently under construction, is located at the top of the mountain with views of the sea and the pine forests.

Standing on a plot of 875 sqm the house has a living area of 255 sqm spread over 3 levels. On the lowest level is the 2-car garage, a storage/pool/technology room, and a private fitness studio with adjoining spa area.

Via a corridor or the lift the entrance area is accessed with a guest WC, a utility room, and the living/dining area with American open kitchen leading to a partly-covered sun terrace with outside lounge corner and the infinity pool. Also on this floor is a bedroom with en-suite bathroom.

Housed on the upper floor are 2 further bedrooms, each with its own bathroom, and a communal terrace. A highlight of this level is a further large bedroom with dressing room, bathroom en suite and a private balcony.

From here stairs lead to the roof terrace providing unbelievable views over the bay of Palma.

Further features of this exceptional property are underfloor heating, central air conditioning, barrier-free sliding French windows, and pre-equipment for a photovoltaic system.