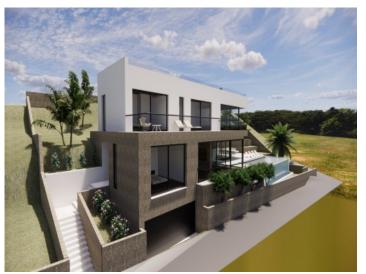

#### **Detaljer:**

No area is located closer to the town of Palma than Genova, although its narrow lanes and traditional, Mediterranean-style houses convey the feeling of being in a completely tranquil corner of the island. Only a few minutes after leaving the lively streets, the traffic, and the shops of the capital behind, this house, currently under construction, is located at the top of the mountain with views of the sea and the pine forests.

Standing on a plot of 875 sqm the house has a living area of 255 sqm spread over 3 levels. On the lowest level is the 2-car garage, a storage/pool/technology room, and a private fitness studio with adjoining spa area.

Via a corridor or the lift the entrance area is accessed with a guest WC, a utility room, and the living/dining area with American open kitchen leading to a partly-covered sun terrace with outside lounge corner and the infinity pool. Also on this floor is a bedroom with en-suite bathroom.

Housed on the upper floor are 2 further bedrooms, each with its own bathroom, and a communal terrace. A highlight of this level is a further large bedroom with dressing room, bathroom en suite and a private balcony.

From here stairs lead to the roof terrace providing unbelievable views over the bay of Palma.

Further features of this exceptional property are underfloor heating, central air conditioning, barrier-free sliding French windows, and pre-equipment for a photovoltaic system.