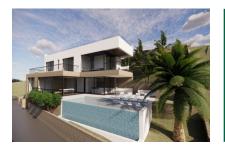

# Exclusive, newly-built villa with breathtaking views over the sea and the town of Palma

Byggyta: 634 m<sup>2</sup> Energicertifikat: pågående

Tomt: 832 m<sup>2</sup>

Sovrum: 4
Badrum: 5

Havsutsikt: ✓ **Pris:** € **3.290.000,-**

#### **Detaljer:**

No area is located closer to the town of Palma than Genova, although its narrow lanes and traditional, Mediterranean-style houses convey the feeling of being in a completely tranquil corner of the island. Only a few minutes after leaving the lively streets, the traffic, and the shops of the capital behind, this house, currently under construction, is located at the top of the mountain with views of the sea and the pine forests.

Standing on a plot of 875 sqm the house has a living area of 255 sqm spread over 3 levels. On the lowest level is the 2-car garage, a storage/pool/technology room, and a private fitness studio with adjoining spa area.

Via a corridor or the lift the entrance area is accessed with a guest WC, a utility room, and the living/dining area with American open kitchen leading to a partly-covered sun terrace with outside lounge corner and the infinity pool. Also on this floor is a bedroom with en-suite bathroom.