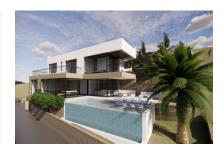

# Exclusive, newly-built villa with breathtaking views over the sea and the town of Palma

Byggyta: 634 m<sup>2</sup> Energicertifikat: pågående

Tomt: 832 m<sup>2</sup>

Sovrum: 4
Badrum: 5

Havsutsikt: ✓ **Pris:** € **3.290.000,-**

#### **Detaljer:**

No area is located closer to the town of Palma than Genova, although its narrow lanes and traditional, Mediterranean-style houses convey the feeling of being in a completely tranquil corner of the island. Only a few minutes after leaving the lively streets, the traffic, and the shops of the capital behind, this house, currently under construction, is located at the top of the mountain with views of the sea and the pine forests.

Standing on a plot of 875 sqm the house has a living area of 255 sqm spread over 3 levels. On the lowest level is the 2-car garage, a storage/pool/technology room, and a private fitness studio with adjoining spa area.

Via a corridor or the lift the entrance area is accessed with a guest WC, a utility room, and the living/dining area with American open kitchen leading to a partly-covered sun terrace with outside lounge corner and the infinity pool. Also on this floor is a bedroom with en-suite bathroom.