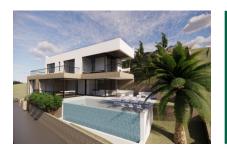

# Exclusive, newly-built villa with breathtaking views over the sea and the town of Palma

Byggyta: 634 m<sup>2</sup> Energicertifikat: pågående

Tomt: 832 m<sup>2</sup>

Sovrum: 4
Badrum: 5

Havsutsikt: ✓ **Pris:** € **3.290.000,-**

#### **Detaljer:**

No area is located closer to the town of Palma than Genova, although its narrow lanes and traditional, Mediterranean-style houses convey the feeling of being in a completely tranquil corner of the island. Only a few minutes after leaving the lively streets, the traffic, and the shops of the capital behind, this house, currently under construction, is located at the top of the mountain with views of the sea and the pine forests.

Standing on a plot of 875 sqm the house has a living area of 255 sqm spread over 3 levels. On the lowest level is the 2-car garage, a storage/pool/technology room, and a private fitness studio with adjoining spa area.

Via a corridor or the lift the entrance area is accessed with a guest WC, a utility room, and the living/dining area with American open kitchen leading to a partly-covered sun terrace with outside lounge corner and the infinity pool. Also on this floor is a bedroom with en-suite bathroom.