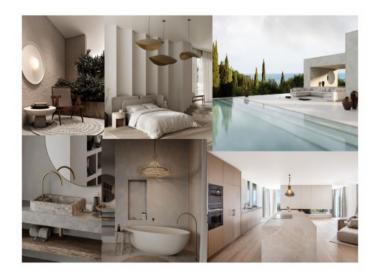

Via a corridor or the lift the entrance area is accessed with a guest WC, a utility room, and the living/dining area with American open kitchen leading to a partly-covered sun terrace with outside lounge corner and the infinity pool. Also on this floor is a bedroom with en-suite bathroom.

Housed on the upper floor are 2 further bedrooms, each with its own bathroom, and a communal terrace. A highlight of this level is a further large bedroom with dressing room, bathroom en suite and a private balcony.

From here stairs lead to the roof terrace providing unbelievable views over the bay of Palma.

Further features of this exceptional property are underfloor heating, central air conditioning, barrier-free sliding French windows, and pre-equipment for a photovoltaic system.