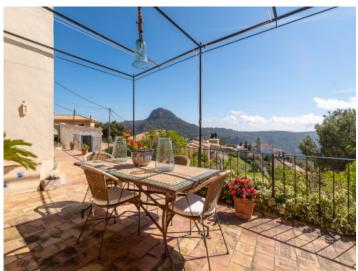

#### **Detaljer:**

This original house is situated in a privileged location, surrounded by trees, with absolute privacy and beautiful views.

Its living space is spread over 2 levels. The ground floor can be accessed either via the open dining room or the kitchen on the other side, and houses the living room, 2 bedrooms, and a bathroom. The house is surrounded by sunny terraces from where the tranquillity and the views can be enjoyed to the full.

Further features include double-glazed windows and central heating.

In the exterior area is the pool, bbg zone and a garden with diverse fruit trees.

Truly the ideal house to spend the summer months, or to use as a permanent home throughout the year.