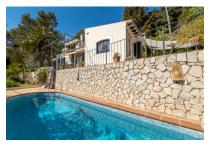

# Romantic chalet with great charm and panoramic views over Galilea

Byggyta: 233 m<sup>2</sup> Energicertifikat: f

Tomt: 973 m<sup>2</sup>

Sovrum: 4
Badrum: 3

Havsutsikt: ✓ Pris: € 850.000,-

#### **Detaljer:**

This original house is situated in a privileged location, surrounded by trees, with absolute privacy and beautiful views.

Its living space is spread over 2 levels. The ground floor can be accessed either via the open dining room or the kitchen on the other side, and houses the living room, 2 bedrooms, and a bathroom. The house is surrounded by sunny terraces from where the tranquillity and the views can be enjoyed to the full.

Further features include double-glazed windows and central heating.

In the exterior area is the pool, bbg zone and a garden with diverse fruit trees.

Truly the ideal house to spend the summer months, or to use as a permanent home throughout the year.