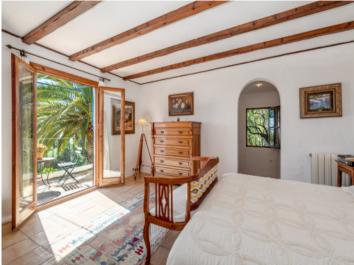

On the first floor are 2 further bedrooms, each with bathroom en suite, and 2 balconies, one with access from the main bedroom.

All living rooms are light-flooded and south-facing, the bedrooms are west-orientated and the kitchen faces the east.

The design of the house is very original and creates a wonderful ambience with many lovely details and textures including terracotta floors, decorative glazed ceramic tiles in the kitchen and bathrooms, traditionally-treated wood elements and a cast iron fireplace.