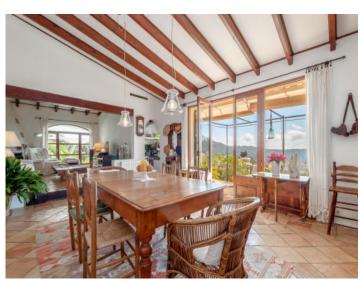

#### **Detaljer:**

This original house is situated in a privileged location, surrounded by trees, with absolute privacy and beautiful views.

Its living space is spread over 2 levels. The ground floor can be accessed either via the open dining room or the kitchen on the other side, and houses the living room, 2 bedrooms, and a bathroom. The house is surrounded by sunny terraces from where the tranquillity and the views can be enjoyed to the full.

The design of the house is very original and creates a wonderful ambience with many lovely details and textures including terracotta floors, decorative glazed ceramic tiles in the kitchen and bathrooms, traditionally-treated wood elements and a cast iron fireplace.