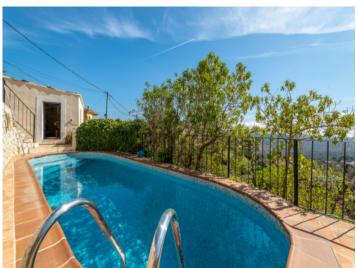

Further features include double-glazed windows and central heating.

In the exterior area is the pool, bbg zone and a garden with diverse fruit trees.

Truly the ideal house to spend the summer months, or to use as a permanent home throughout the year.