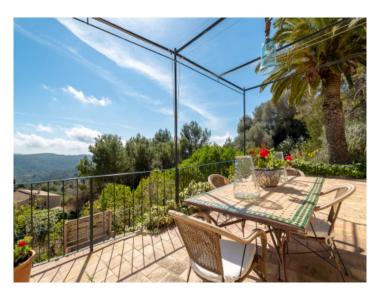

#### **Detaljer:**

This original house is situated in a privileged location, surrounded by trees, with absolute privacy and beautiful views.

Its living space is spread over 2 levels. The ground floor can be accessed either via the open dining room or the kitchen on the other side, and houses the living room, 2 bedrooms, and a bathroom. The house is surrounded by sunny terraces from where the tranquillity and the views can be enjoyed to the full.

On the first floor are 2 further bedrooms, each with bathroom en suite, and 2 balconies, one with access from the main bedroom.

All living rooms are light-flooded and south-facing, the bedrooms are west-orientated and the kitchen faces the east.