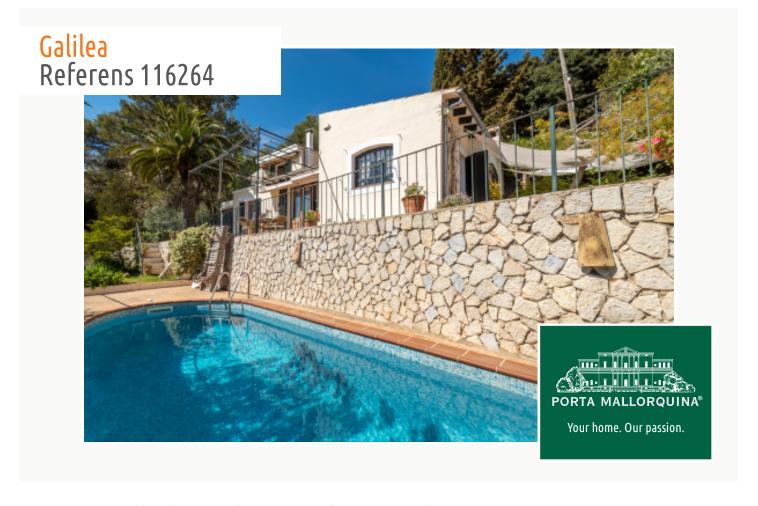

# Romantic chalet with great charm and panoramic views over Galilea

Byggyta: 233 m<sup>2</sup> Energicertifikat: f

Tomt: 973 m<sup>2</sup>

Sovrum: 4
Badrum: 3

Havsutsikt: ✓ Pris: € 850.000,-

#### **Detaljer:**

This original house is situated in a privileged location, surrounded by trees, with absolute privacy and beautiful views.

Its living space is spread over 2 levels. The ground floor can be accessed either via the open dining room or the kitchen on the other side, and houses the living room, 2 bedrooms, and a bathroom. The house is surrounded by sunny terraces from where the tranquillity and the views can be enjoyed to the full.

Further features include double-glazed windows and central heating.

In the exterior area is the pool, bbg zone and a garden with diverse fruit trees.

Truly the ideal house to spend the summer months, or to use as a permanent home throughout the year.