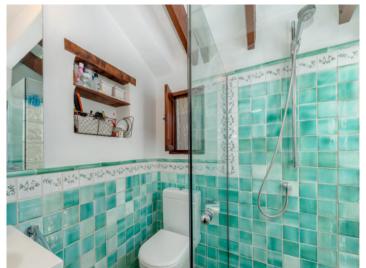

The design of the house is very original and creates a wonderful ambience with many lovely details and textures including terracotta floors, decorative glazed ceramic tiles in the kitchen and bathrooms, traditionally-treated wood elements and a cast iron fireplace.