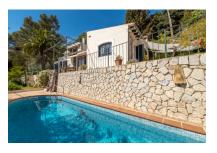

#### **Detaljer:**

This original house is situated in a privileged location, surrounded by trees, with absolute privacy and beautiful views.

Its living space is spread over 2 levels. The ground floor can be accessed either via the open dining room or the kitchen on the other side, and houses the living room, 2 bedrooms, and a bathroom. The house is surrounded by sunny terraces from where the tranquillity and the views can be enjoyed to the full.

Further features include double-glazed windows and central heating.

In the exterior area is the pool, bbg zone and a garden with diverse fruit trees.

Truly the ideal house to spend the summer months, or to use as a permanent home throughout the year.