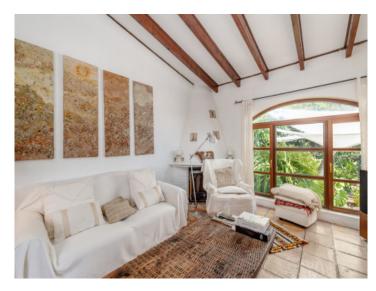

The design of the house is very original and creates a wonderful ambience with many lovely details and textures including terracotta floors, decorative glazed ceramic tiles in the kitchen and bathrooms, traditionally-treated wood elements and a cast iron fireplace.