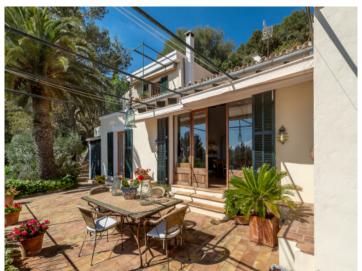

#### **Detaljer:**

This original house is situated in a privileged location, surrounded by trees, with absolute privacy and beautiful views.

Its living space is spread over 2 levels. The ground floor can be accessed either via the open dining room or the kitchen on the other side, and houses the living room, 2 bedrooms, and a bathroom. The house is surrounded by sunny terraces from where the tranquillity and the views can be enjoyed to the full.

The design of the house is very original and creates a wonderful ambience with many lovely details and textures including terracotta floors, decorative glazed ceramic tiles in the kitchen and bathrooms, traditionally-treated wood elements and a cast iron fireplace.

Further features include double-glazed windows and central heating.

In the exterior area is the pool, bbg zone and a garden with diverse fruit trees.

Truly the ideal house to spend the summer months, or to use as a permanent home throughout the year.