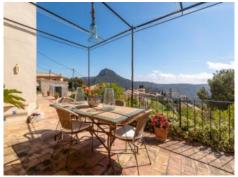

#### **Detaljer:**

This original house is situated in a privileged location, surrounded by trees, with absolute privacy and beautiful views.

Its living space is spread over 2 levels. The ground floor can be accessed either via the open dining room or the kitchen on the other side, and houses the living room, 2 bedrooms, and a bathroom. The house is surrounded by sunny terraces from where the tranquillity and the views can be enjoyed to the full.

On the first floor are 2 further bedrooms, each with bathroom en suite, and 2 balconies, one with access from the main bedroom.

All living rooms are light-flooded and south-facing, the bedrooms are west-orientated and the kitchen faces the east.