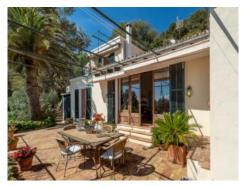

#### **Detaljer:**

This original house is situated in a privileged location, surrounded by trees, with absolute privacy and beautiful views.

Its living space is spread over 2 levels. The ground floor can be accessed either via the open dining room or the kitchen on the other side, and houses the living room, 2 bedrooms, and a bathroom. The house is surrounded by sunny terraces from where the tranquillity and the views can be enjoyed to the full.

Further features include double-glazed windows and central heating.

In the exterior area is the pool, bbg zone and a garden with diverse fruit trees.

Truly the ideal house to spend the summer months, or to use as a permanent home throughout the year.