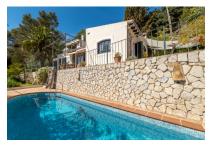

#### **Detaljer:**

This original house is situated in a privileged location, surrounded by trees, with absolute privacy and beautiful views.

Its living space is spread over 2 levels. The ground floor can be accessed either via the open dining room or the kitchen on the other side, and houses the living room, 2 bedrooms, and a bathroom. The house is surrounded by sunny terraces from where the tranquillity and the views can be enjoyed to the full.

Further features include double-glazed windows and central heating.

In the exterior area is the pool, bbg zone and a garden with diverse fruit trees.

Truly the ideal house to spend the summer months, or to use as a permanent home throughout the year.