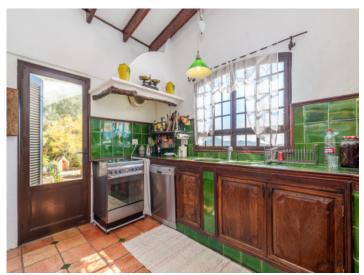

#### **Detaljer:**

This original house is situated in a privileged location, surrounded by trees, with absolute privacy and beautiful views.

Its living space is spread over 2 levels. The ground floor can be accessed either via the open dining room or the kitchen on the other side, and houses the living room, 2 bedrooms, and a bathroom. The house is surrounded by sunny terraces from where the tranquillity and the views can be enjoyed to the full.

The design of the house is very original and creates a wonderful ambience with many lovely details and textures including terracotta floors, decorative glazed ceramic tiles in the kitchen and bathrooms, traditionally-treated wood elements and a cast iron fireplace.