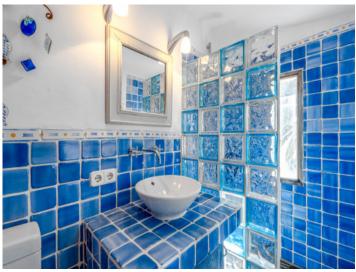

The design of the house is very original and creates a wonderful ambience with many lovely details and textures including terracotta floors, decorative glazed ceramic tiles in the kitchen and bathrooms, traditionally-treated wood elements and a cast iron fireplace.