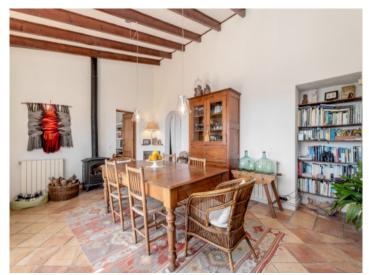

#### **Detaljer:**

This original house is situated in a privileged location, surrounded by trees, with absolute privacy and beautiful views.

Its living space is spread over 2 levels. The ground floor can be accessed either via the open dining room or the kitchen on the other side, and houses the living room, 2 bedrooms, and a bathroom. The house is surrounded by sunny terraces from where the tranquillity and the views can be enjoyed to the full.

The design of the house is very original and creates a wonderful ambience with many lovely details and textures including terracotta floors, decorative glazed ceramic tiles in the kitchen and bathrooms, traditionally-treated wood elements and a cast iron fireplace.