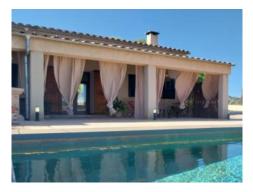

#### **Detaljer:**

The charming country house is idyllically located between Sineu and Lloret, offering magnificent views of its own garden with pool and the picturesque surroundings.

Upon entering, you step into the open living and dining area, as well as the fully equipped kitchen. The house comprises one bedroom, a guest or workroom, and a bathroom.

Amenities include air conditioning for both warm and cold temperatures in the rooms, as well as an electric towel heater in the bathroom. Original lighting fixtures and the fireplace with oven function create a cozy atmosphere, which extends to the large covered terrace with adjoining pool area.