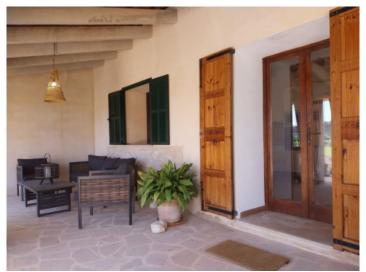

#### **Detaljer:**

The charming country house is idyllically located between Sineu and Lloret, offering magnificent views of its own garden with pool and the picturesque surroundings.

Upon entering, you step into the open living and dining area, as well as the fully equipped kitchen. The house comprises one bedroom, a guest or workroom, and a bathroom.

Amenities include air conditioning for both warm and cold temperatures in the rooms, as well as an electric towel heater in the bathroom. Original lighting fixtures and the fireplace with oven function create a cozy atmosphere, which extends to the large covered terrace with adjoining pool area.