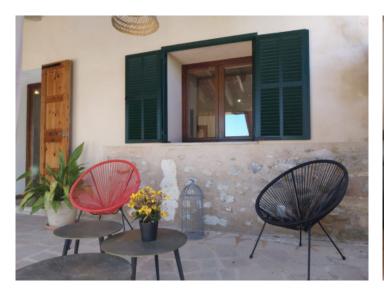

#### **Detaljer:**

The charming country house is idyllically located between Sineu and Lloret, offering magnificent views of its own garden with pool and the picturesque surroundings.

Upon entering, you step into the open living and dining area, as well as the fully equipped kitchen. The house comprises one bedroom, a guest or workroom, and a bathroom.

Amenities include air conditioning for both warm and cold temperatures in the rooms, as well as an electric towel heater in the bathroom. Original lighting fixtures and the fireplace with oven function create a cozy atmosphere, which extends to the large covered terrace with adjoining pool area.