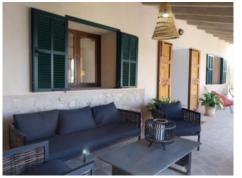

#### **Detaljer:**

The charming country house is idyllically located between Sineu and Lloret, offering magnificent views of its own garden with pool and the picturesque surroundings.

Upon entering, you step into the open living and dining area, as well as the fully equipped kitchen. The house comprises one bedroom, a guest or workroom, and a bathroom.

Amenities include air conditioning for both warm and cold temperatures in the rooms, as well as an electric towel heater in the bathroom. Original lighting fixtures and the fireplace with oven function create a cozy atmosphere, which extends to the large covered terrace with adjoining pool area.