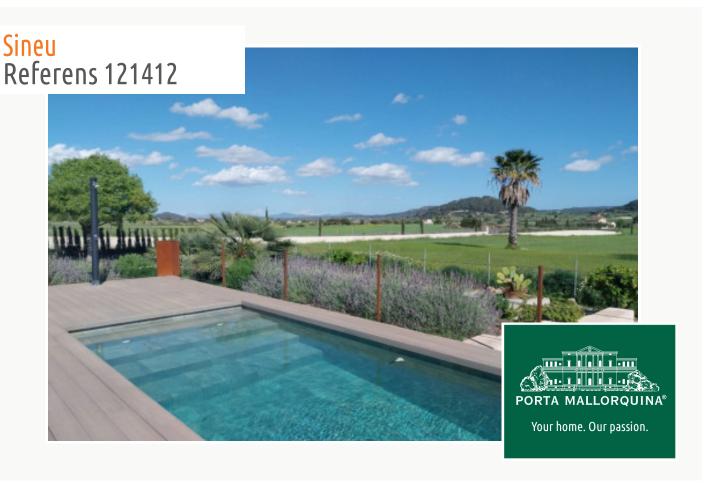

#### **Detaljer:**

The charming country house is idyllically located between Sineu and Lloret, offering magnificent views of its own garden with pool and the picturesque surroundings.

Upon entering, you step into the open living and dining area, as well as the fully equipped kitchen. The house comprises one bedroom, a guest or workroom, and a bathroom.

Amenities include air conditioning for both warm and cold temperatures in the rooms, as well as an electric towel heater in the bathroom. Original lighting fixtures and the fireplace with oven function create a cozy atmosphere, which extends to the large covered terrace with adjoining pool area.