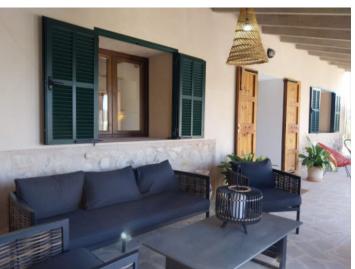

#### **Detaljer:**

The charming country house is idyllically located between Sineu and Lloret, offering magnificent views of its own garden with pool and the picturesque surroundings.

Upon entering, you step into the open living and dining area, as well as the fully equipped kitchen. The house comprises one bedroom, a guest or workroom, and a bathroom.

Amenities include air conditioning for both warm and cold temperatures in the rooms, as well as an electric towel heater in the bathroom. Original lighting fixtures and the fireplace with oven function create a cozy atmosphere, which extends to the large covered terrace with adjoining pool area.