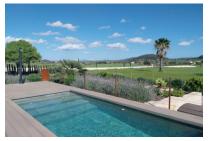

#### **Detaljer:**

The charming country house is idyllically located between Sineu and Lloret, offering magnificent views of its own garden with pool and the picturesque surroundings.

Upon entering, you step into the open living and dining area, as well as the fully equipped kitchen. The house comprises one bedroom, a guest or workroom, and a bathroom.

Amenities include air conditioning for both warm and cold temperatures in the rooms, as well as an electric towel heater in the bathroom. Original lighting fixtures and the fireplace with oven function create a cozy atmosphere, which extends to the large covered terrace with adjoining pool area.