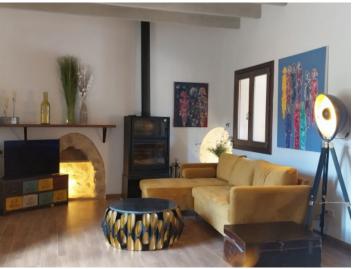

#### **Detaljer:**

The charming country house is idyllically located between Sineu and Lloret, offering magnificent views of its own garden with pool and the picturesque surroundings.

Upon entering, you step into the open living and dining area, as well as the fully equipped kitchen. The house comprises one bedroom, a guest or workroom, and a bathroom.

Amenities include air conditioning for both warm and cold temperatures in the rooms, as well as an electric towel heater in the bathroom. Original lighting fixtures and the fireplace with oven function create a cozy atmosphere, which extends to the large covered terrace with adjoining pool area.