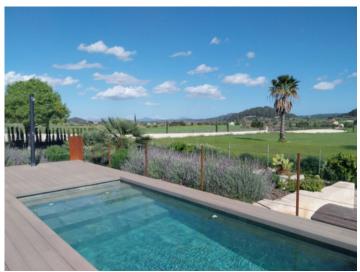

#### **Detaljer:**

The charming country house is idyllically located between Sineu and Lloret, offering magnificent views of its own garden with pool and the picturesque surroundings.

Upon entering, you step into the open living and dining area, as well as the fully equipped kitchen. The house comprises one bedroom, a guest or workroom, and a bathroom.

Amenities include air conditioning for both warm and cold temperatures in the rooms, as well as an electric towel heater in the bathroom. Original lighting fixtures and the fireplace with oven function create a cozy atmosphere, which extends to the large covered terrace with adjoining pool area.

The rental price includes pool and garden maintenance, as well as water