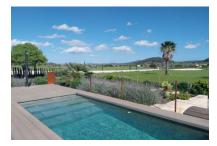

#### **Detaljer:**

The charming country house is idyllically located between Sineu and Lloret, offering magnificent views of its own garden with pool and the picturesque surroundings.

Upon entering, you step into the open living and dining area, as well as the fully equipped kitchen. The house comprises one bedroom, a guest or workroom, and a bathroom.

Amenities include air conditioning for both warm and cold temperatures in the rooms, as well as an electric towel heater in the bathroom. Original lighting fixtures and the fireplace with oven function create a cozy atmosphere, which extends to the large covered terrace with adjoining pool area.