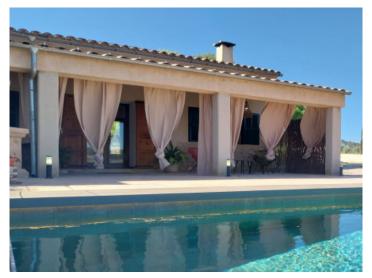

#### **Detaljer:**

The charming country house is idyllically located between Sineu and Lloret, offering magnificent views of its own garden with pool and the picturesque surroundings.

Upon entering, you step into the open living and dining area, as well as the fully equipped kitchen. The house comprises one bedroom, a guest or workroom, and a bathroom.

Amenities include air conditioning for both warm and cold temperatures in the rooms, as well as an electric towel heater in the bathroom. Original lighting fixtures and the fireplace with oven function create a cozy atmosphere, which extends to the large covered terrace with adjoining pool area.