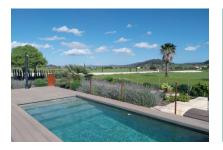

#### **Detaljer:**

The charming country house is idyllically located between Sineu and Lloret, offering magnificent views of its own garden with pool and the picturesque surroundings.

Upon entering, you step into the open living and dining area, as well as the fully equipped kitchen. The house comprises one bedroom, a guest or workroom, and a bathroom.

Amenities include air conditioning for both warm and cold temperatures in the rooms, as well as an electric towel heater in the bathroom. Original lighting fixtures and the fireplace with oven function create a cozy atmosphere, which extends to the large covered terrace with adjoining pool area.