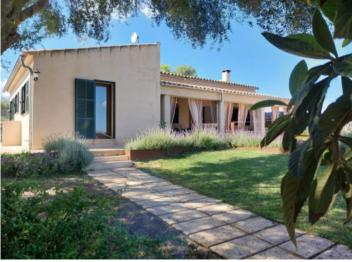

#### **Detaljer:**

The charming country house is idyllically located between Sineu and Lloret, offering magnificent views of its own garden with pool and the picturesque surroundings.

Upon entering, you step into the open living and dining area, as well as the fully equipped kitchen. The house comprises one bedroom, a guest or workroom, and a bathroom.

Amenities include air conditioning for both warm and cold temperatures in the rooms, as well as an electric towel heater in the bathroom. Original lighting fixtures and the fireplace with oven function create a cozy atmosphere, which extends to the large covered terrace with adjoining pool area.