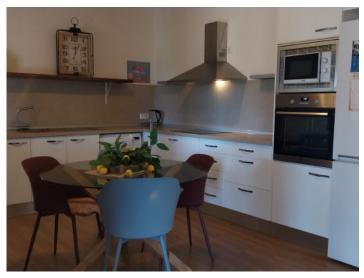

#### **Detaljer:**

The charming country house is idyllically located between Sineu and Lloret, offering magnificent views of its own garden with pool and the picturesque surroundings.

Upon entering, you step into the open living and dining area, as well as the fully equipped kitchen. The house comprises one bedroom, a guest or workroom, and a bathroom.

Amenities include air conditioning for both warm and cold temperatures in the rooms, as well as an electric towel heater in the bathroom. Original lighting fixtures and the fireplace with oven function create a cozy atmosphere, which extends to the large covered terrace with adjoining pool area.