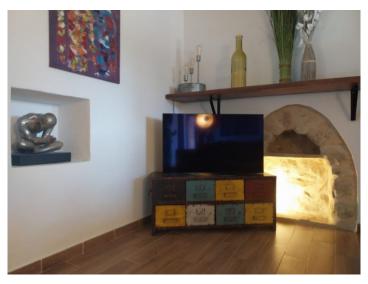

Amenities include air conditioning for both warm and cold temperatures in the rooms, as well as an electric towel heater in the bathroom. Original lighting fixtures and the fireplace with oven function create a cozy atmosphere, which extends to the large covered terrace with adjoining pool area.